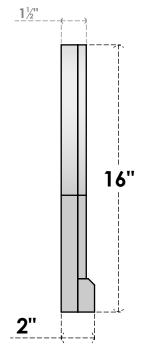

## GVPRT18X1603SN

18"W X 16"H ROUND TOP SURFACE MOUNT PVC GABLE VENT: NON-FUNCTIONAL, W/ 2"W X 2"P BRICKMOULD SILL FRAME

LOUVER HEIGHT: 3" LOUVER QTY: 4

NOTES

SIDE

**EKENA MILLWORK** 2300 WEST MAIN ST. CLARKSVILLE, TX 75426 TOLL FREE: 866-607-0453 WWW.EKENAMILLWORK.COM 1. INSTALLATION TO BE COMPLETED IN ACCORDANCE WITH MANUFACTURER'S SPECIFICATIONS. 2. DRAWING MAY NOT BE TO SCALE