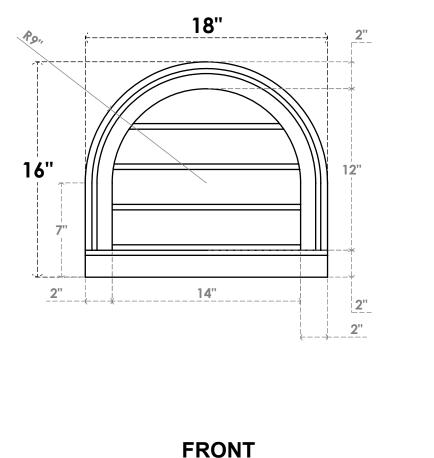

## GVPRT18X1603SN

18"W X 16"H ROUND TOP SURFACE MOUNT PVC GABLE VENT: NON-FUNCTIONAL, W/ 2"W X 2"P BRICKMOULD SILL FRAME

LOUVER HEIGHT: 3" LOUVER QTY: 4

NOTES

SIDE

**EKENA MILLWORK** 2300 WEST MAIN ST. CLARKSVILLE, TX 75426 TOLL FREE: 866-607-0453 WWW.EKENAMILLWORK.COM 1. INSTALLATION TO BE COMPLETED IN ACCORDANCE WITH MANUFACTURER'S SPECIFICATIONS. 2. DRAWING MAY NOT BE TO SCALE