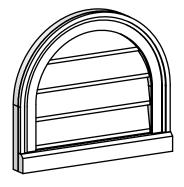

## GVPRT18X1603SN

18"W X 16"H ROUND TOP SURFACE MOUNT PVC GABLE VENT: NON-FUNCTIONAL, W/ 2"W X 2"P BRICKMOULD SILL FRAME

LOUVER HEIGHT: 3" LOUVER QTY: 4

NOTES

SIDE

**EKENA MILLWORK** 2300 WEST MAIN ST. CLARKSVILLE, TX 75426 TOLL FREE: 866-607-0453 WWW.EKENAMILLWORK.COM 1. INSTALLATION TO BE COMPLETED IN ACCORDANCE WITH MANUFACTURER'S SPECIFICATIONS. 2. DRAWING MAY NOT BE TO SCALE