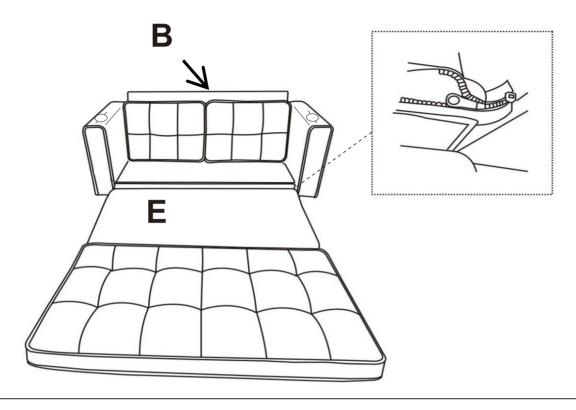

Use the zipper to connect the seat (E) and seat frame.Put in the back cushion.

| В | 2PCS |
|---|------|
| E | 1PC  |