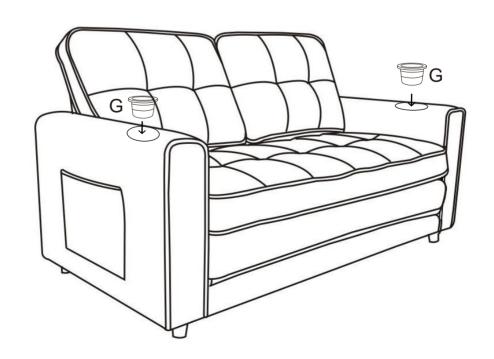

|
| E          | SEAT         |              | 1PC  |
| F          | BACK REST    |              | 1PC  |
| G          | CUP HOLDER   |              | 2PCS |

Open the carton, and take out 2pcs back cushion and 1pc seat

| В | 2PCS |
|---|------|
| Е | 1PC  |



Take out 2pcs arm, 1pc seat frame, 2pcs cup holder4pcs screws M8X60MM,4pcs gasket,and 1pc allen key, connect arm and seat frame with screws.

| D |   | 2PCS |
|---|---|------|
| С |   | 1PC  |
| 2 |   | 4PCS |
| 3 | 0 | 4PCS |
| 4 |   | 1PC  |



Install the leg(A) of the sofa and insert a plastic gasket(1) in the middle

| А | 4PCS |
|---|------|
| 1 | 4PCS |





Use the zipper to connect the seat (E) and seat frame.Put in the back cushion.

| В | 2PCS |
|---|------|
| E | 1PC  |



#### **DIAGRAM6**

Install the cup holder.





Folding cushion.