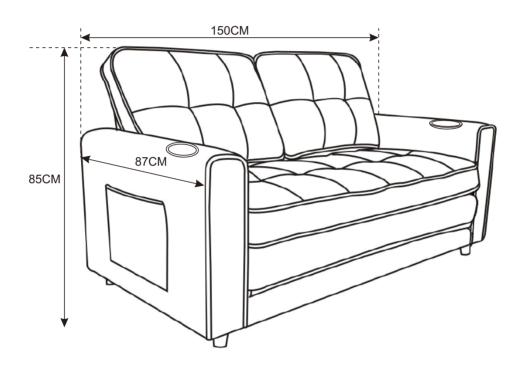

## **ASSEMBLY INSTRUCTION**



#### Return &Warranty policy:

- -We strive to offer the highest quality products, and we also try our best to satisfy each and every customer that orders from us with replacement parts/or service as needed.
- -1. If the items is damaged or defective, please take photos as evidence for replacements and refunds.
- -Please do not return to store, contact the seller if you have any troubles with this product.
- -2.As the cushions are all vacuum compressed, there will be some wrinkles. Please give your cushions up to 72 hours to reach its original size and the wrinkles will basically disappear.
- -3. Please do not open the compressed packages until your sofa frame is completely assembled.

# **ASSEMBLY INSTRUCTION**

| HARDWARE LIST |                 |        |       |
|---------------|-----