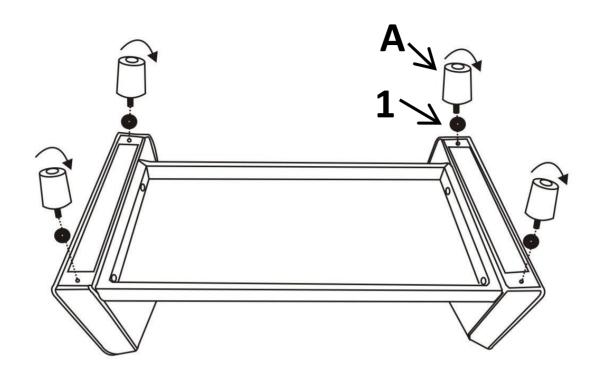

| D |   | 2PCS |
|---|---|------|
| С |   | 1PC  |
| 2 |   | 4PCS |
| 3 | 0 | 4PCS |
| 4 |   | 1PC  |

Install the leg(A) of the sofa and insert a plastic gasket(1) in the middle

| А | 4PCS |
|---|------|
| 1 | 4PCS |