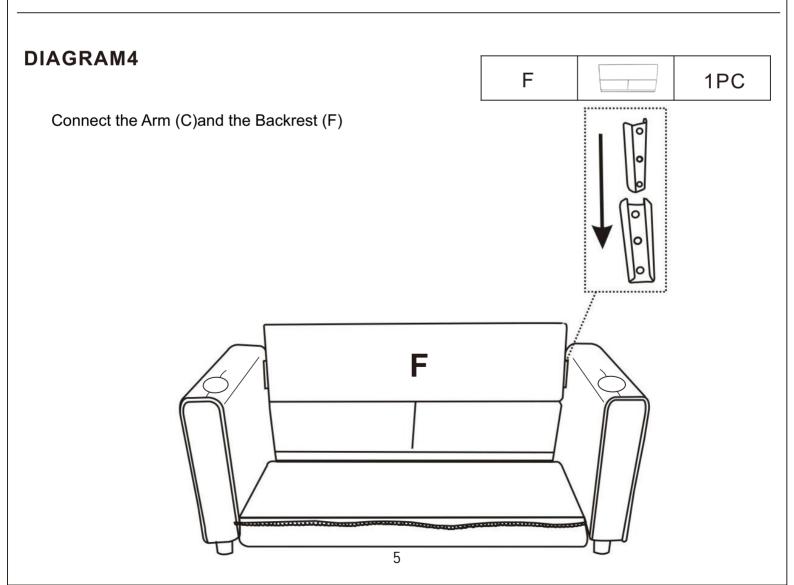

Open the carton, and take out 2pcs back cushion and 1pc seat

| В | 2PCS |
|---|------|
| Е | 1PC  |

Take out 2pcs arm, 1pc seat frame, 2pcs cup holder4pcs screws M8X60MM,4pcs gasket,and 1pc allen key, connect arm and seat frame with screws.