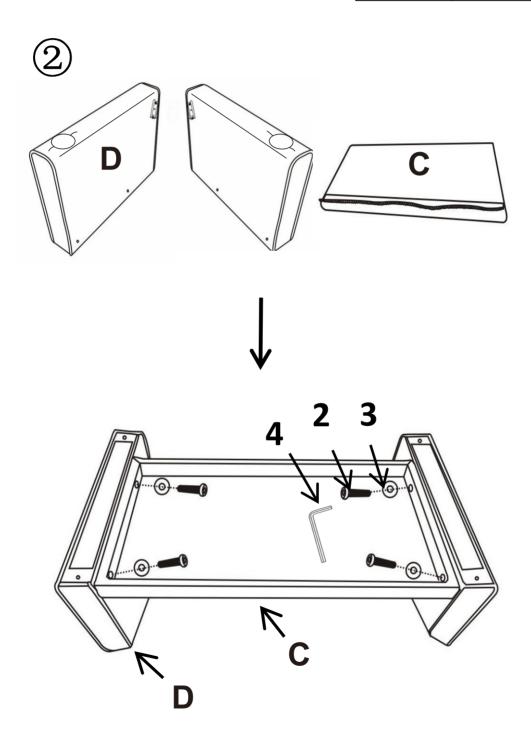

Open the carton, and take out 2pcs back cushion and 1pc seat

| В | 2PCS |
|---|------|
| Е | 1PC  |

Take out 2pcs arm, 1pc seat frame, 2pcs cup holder4pcs screws M8X60MM,4pcs gasket,and 1pc allen key, connect arm and seat frame with screws.

| D |   | 2PCS |
|---|---|------|
| С |   | 1PC  |
| 2 |   | 4PCS |
| 3 | 0 | 4PCS |
| 4 |   | 1PC  |

Install the leg(A) of the sofa and insert a plastic gasket(1) in the middle

| А | 4PCS |
|---|------|
| 1 | 4PCS |