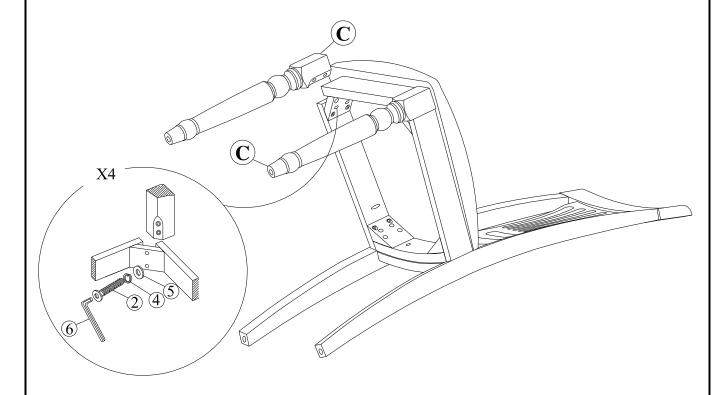

# STEP 2

Attach front legs (C) to the seat frame. Use bolts (2), washers (4) and (5) .Tighten with Allen Key (6).

.