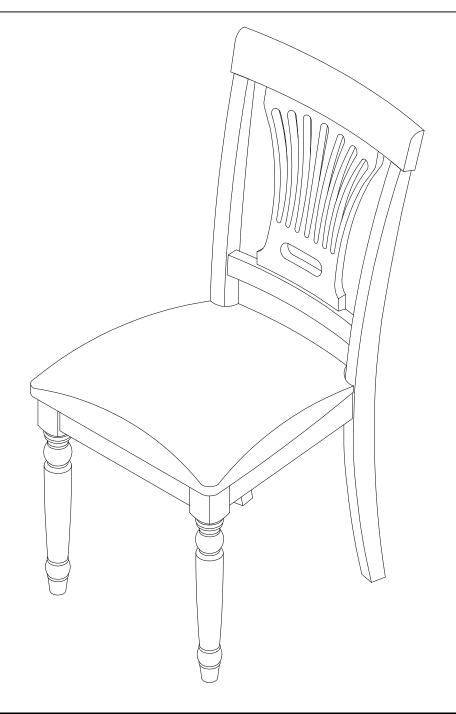

#### **ASSEMBLY INSTRUCTIONS**

Description : CHAIR WITH CUSHION SEAT

Dimension : 18"Wx21"Dx37"1/4H

Cube Size : 40"x19.6"x10.6" NW: 31.9 LBS

GW: 35.2 LBS

CHAIR WITH CUSHION SEAT