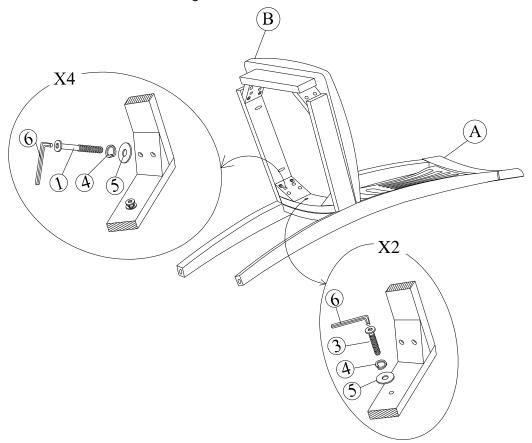

## STEP 1

Attach frame (B) to the back (A) by using bolts (3) and (1) and washers (4) and (5). Tighten with Allen Key (6).

Note: DO NOT tighten any of the bolts, until the chair is assembled, then put on a flat level surface to make sure the chair is level and then tighten the bolts.