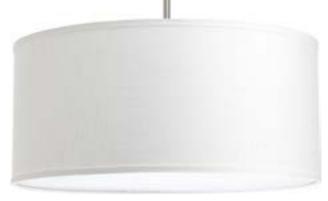

This Series is a modular pendant system. The versatile series allow the choice of shades and stem kits. This 22" shade with summer linen fabric is inspired by mid-century design. Acrylic bottom diffuser. This shade can be used with a variety of stem kits from 1 to 3 light in CFL, LED and incandescent light sources.

Category: Accessories

Finish: Summer Linen

Construction:

Glass: Fabric Shade linen shade, etched acrylic diffuser

Diameter: 22" Height: 10"

Glass: 21-9/16" dia.

| MOUNTING | ELECTRICAL | LAMPING   | ADDITIONAL INFORMATION                       |
|----------|------------|-----------|----------------------------------------------|
|          |            | Quantity: |                                              |
|          |            |           | 1 year warranty                              |
|          |            |           | Companion Pendant, fixtures are<br>available |
|          |            |           |                                              |
|          |            |           |                                              |