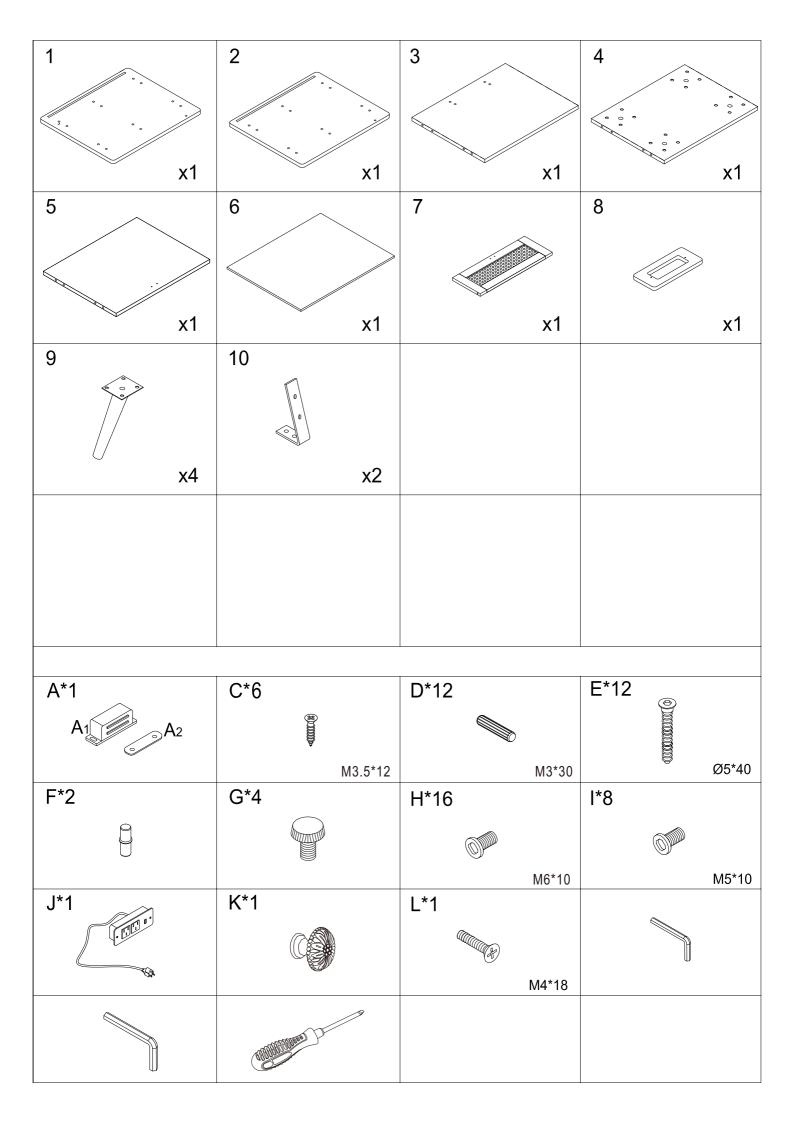

After unboxing and before assembly, please check whether there are any parts damaged. If yes, please contact our customer service team by calling the numbers below. Meanwhile, please check whether you have all the parts and hardware listed. If there is any missing item, please contact us immediately.

- Remove all wrapping materials, staples and packing straps.
- Read the Parts List and Hardware List carefully, make sure all parts and hardware are intact.
- Place all parts on a clean and smooth surface, such as a rug or carpet, to prevent the parts from being scratched.