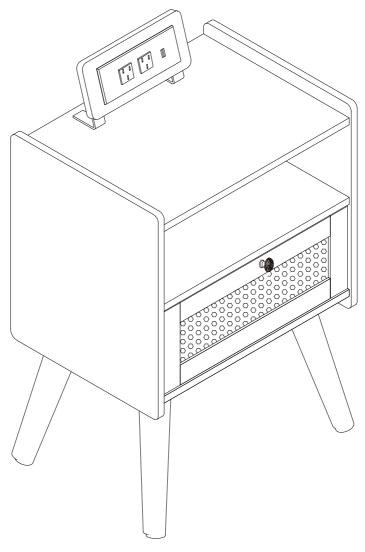

e is designed for indoor application. Please read this booklet carefully and use all the items correctly as described. And please kindly note that the warranty does not apply to any product that has been improperly used.

After unboxing and before assembly, please check whether there are any parts damaged. If yes, please contact our customer service team by calling the numbers below. Meanwhile, please check whether you have all the parts and hardware listed. If there is any missing item, please contact us immediately.

- Remove all wrapping materials, staples and packing straps.
- Read the Parts List and Hardware List carefully, make sure all parts and hardware are intact.
- Place all parts on a clean and smooth surface, such as a rug or carpet, to prevent the parts from being scratched.