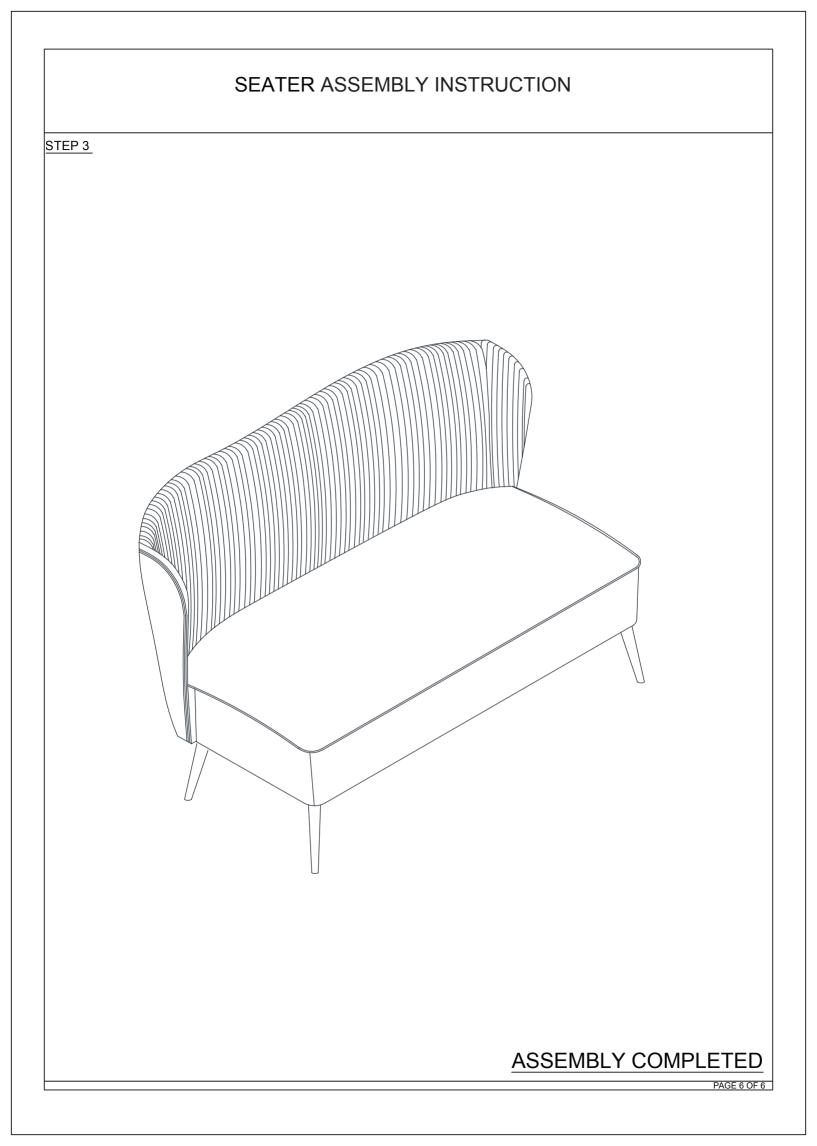

| SEATER ASSEMBLY INSTRUCTION<br>PARTS LIST |              |         |       |  |  |
|-------------------------------------------|--------------|---------|-------|--|--|
| TEM                                       | DESCRIPTION  | DRAWING | QTY   |  |  |
| 1                                         | BACK CUSHION |         | 1 PC  |  |  |
| 2                                         | CUSHION SEAT |         | 1 PC  |  |  |
| 3                                         | LEG          |         | 4 PCS |  |  |
|                                           |              |         |       |  |  |
|                                           |              |         |       |  |  |
|                                           |              |         |       |  |  |
|                                           |              |         |       |  |  |
|                                           |              |         |       |  |  |
|                                           |              |         |       |  |  |