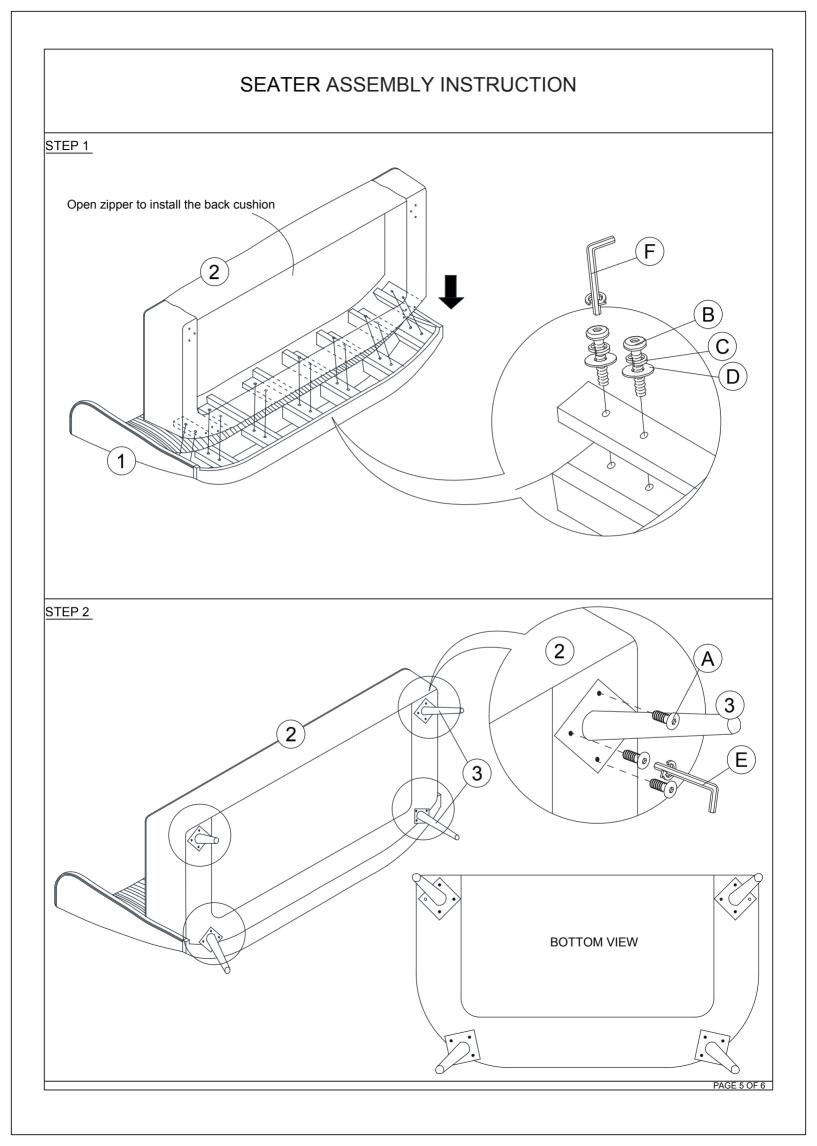

| SEATER ASSEMBLY INSTRUCTION<br>HARDWARE LIST |                         |        |             |  |
|----------------------------------------------|-------------------------|--------|-------------|--|
|                                              |                         |        |             |  |
| A                                            | JCBC SCREW M6 x 15MM    | MIIIII | 12 PCS      |  |
| в                                            | JCBB SCREW M8 x 50MM    | ()))   | 14 PCS      |  |
| с                                            | SPRING WASHER M8 x 13MM |        | 14 PCS      |  |
| D                                            | FLAT WASHER M8 x 22MM   | 0      | 14 PCS      |  |
| E                                            | M4 ALLEN KEY (100MM)    |        | 1 PC        |  |
| F                                            | M5 ALLEN KEY (65MM)     |        | 1 PC        |  |
|                                              |                         |        |             |  |
|                                              |                         |        | PAGE 2 OF 6 |  |

| SEATER ASSEMBLY INSTRUCTION<br>PARTS LIST |              |         |       |  |  |
|-------------------------------------------|--------------|---------|-------|--|--|
| TEM                                       | DESCRIPTION  | DRAWING | QTY   |  |  |
| 1                                         | BACK CUSHION |         | 1 PC  |  |  |
| 2                                         | CUSHION SEAT |         | 1 PC  |  |  |
| 3                                         | LEG          |         | 4 PCS |  |  |
|                                           |              |         |       |  |  |
|                                           |              |         |       |  |  |
|                                           |              |         |       |  |  |
|                                           |              |         |       |  |  |
|                                           |              |         |       |  |  |
|                                           |              |         |       |  |  |