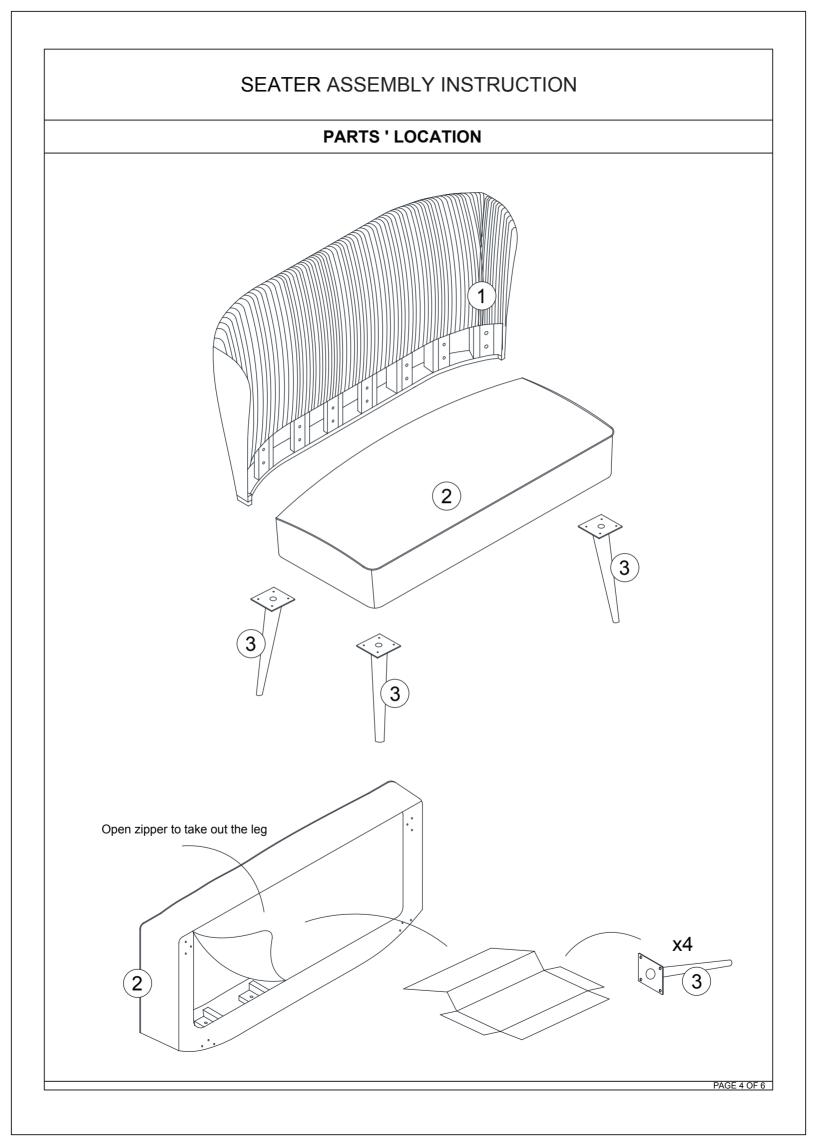

| SEATER ASSEMBLY INSTRUCTION<br>PARTS LIST |              |         |       |  |  |
|-------------------------------------------|--------------|---------|-------|--|--|
| TEM                                       | DESCRIPTION  | DRAWING | QTY   |  |  |
| 1                                         | BACK CUSHION |         | 1 PC  |  |  |
| 2                                         | CUSHION SEAT |         | 1 PC  |  |  |
| 3                                         | LEG          |         | 4 PCS |  |  |
|                                           |              |         |       |  |  |
|                                           |              |         |       |  |  |
|                                           |              |         |       |  |  |
|                                           |              |         |       |  |  |
|                                           |              |         |       |  |  |
|                                           |              |         |       |  |  |