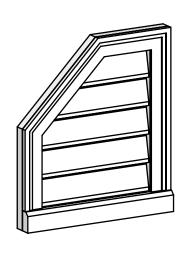

## GVPOL16X1803SF

16"W X 18"H HALF OCTAGON TOP LEFT SURFACE MOUNT PVC GABLE VENT: FUNCTIONAL, W/ 2"W X 2"P BRICKMOULD SILL FRAME

**VENTING AREA: 10.69 SQ IN** LOUVER HEIGHT: 2 3/4"

LOUVER QTY: 5

**FRONT** 

SIDE

EKENA MILLWORK 2300 WEST MAIN ST. CLARKSVILLE, TX 75426 TOLL FREE: 866-607-0453 WWW.EKENAMILLWORK.COM

1. INSTALLATION TO BE COMPLETED IN ACCORDANCE WITH MANUFACTURER'S SPECIFICATIONS.
2. DRAWING MAY NOT BE TO SCALE