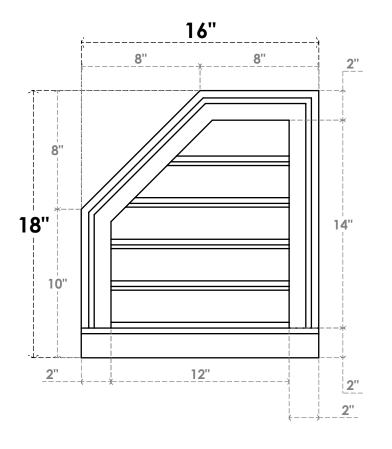

## GVPOL16X1803SF

16"W X 18"H HALF OCTAGON TOP LEFT SURFACE MOUNT PVC GABLE VENT: FUNCTIONAL, W/ 2"W X 2"P BRICKMOULD SILL FRAME

**VENTING AREA: 10.69 SQ IN** LOUVER HEIGHT: 2 3/4"

LOUVER QTY: 5

**FRONT** 