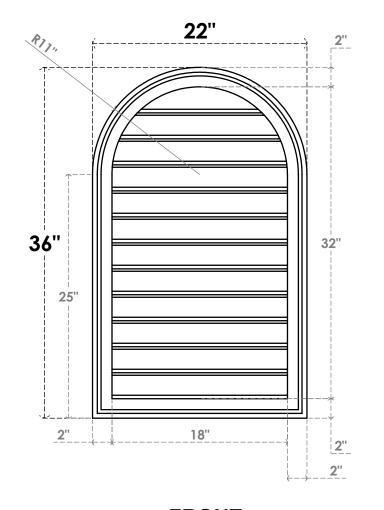

## GVPRT22X3602SF

22"W X 36"H ROUND TOP SURFACE MOUNT PVC GABLE VENT: FUNCTIONAL, W/ 2"W X 1-1/2"P **BRICKMOULD FRAME** 

**VENTING AREA: 48.2 SQ IN** 

LOUVER HEIGHT: 2 5/8"

LOUVER QTY: 12

**FRONT** 

SIDE

1. INSTALLATION TO BE COMPLETED IN ACCORDANCE WITH MANUFACTURER'S SPECIFICATIONS.
2. DRAWING MAY NOT BE TO SCALE