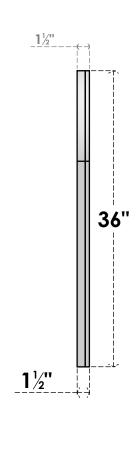

## GVPRT22X3602SF

22"W X 36"H ROUND TOP SURFACE MOUNT PVC GABLE VENT: FUNCTIONAL, W/ 2"W X 1-1/2"P **BRICKMOULD FRAME** 

**VENTING AREA: 48.2 SQ IN** 

LOUVER HEIGHT: 2 5/8"

LOUVER QTY: 12

**FRONT** 

SIDE

1. INSTALLATION TO BE COMPLETED IN ACCORDANCE WITH MANUFACTURER'S SPECIFICATIONS.
2. DRAWING MAY NOT BE TO SCALE