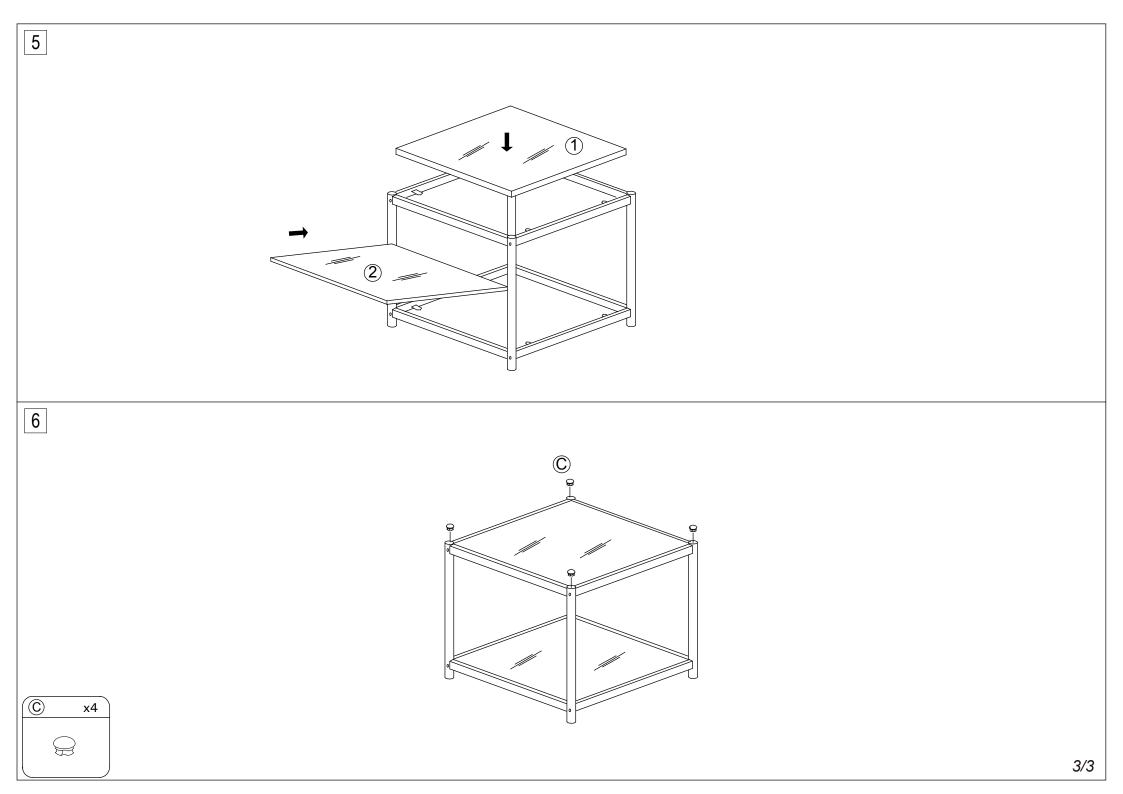

## **Part List and Hardware List**

| PIECE | DESCRIPTION  | PICTURE    | QUANTITY |
|-------|--------------|------------|----------|
| 1     | Glass Top    |            | 1X       |
| 2     | Glass Bottom | <>>        | 1X       |
| 3     | Side Panel   |            | 2X       |
| 4     | Upper Rail   |            | 2X       |
| 5     | Down Rail    |            | 2X       |
| Α     | Screw        | 9          | 8X       |
| В     | Screw        |            | 4X       |
| С     | Pipe Stopper | 9          | 4X       |
| D     | Glass Sucker | $\bigcirc$ | 8X       |
| Е     | Allen key    |            | 1X       |
|       |              |            |          |