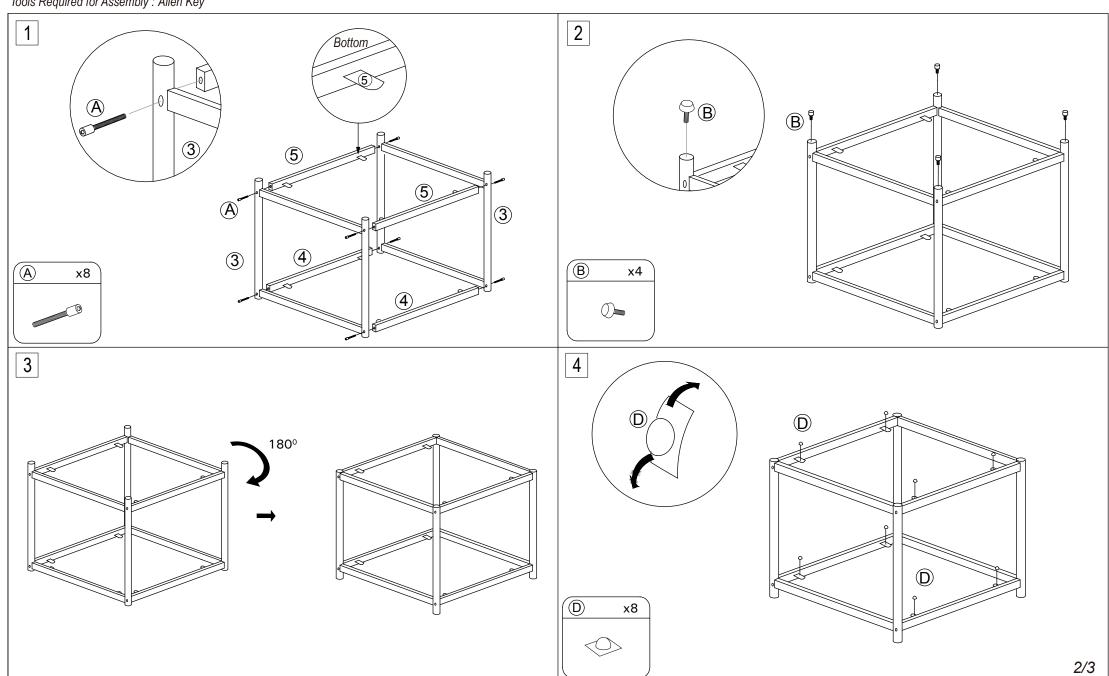

## NOTICE

- \* Please make sure that you have all parts indicated before you begin assembly of this item
- \* This item should be assembled on a soft surface to prevent scratching the finish during assembly
- \* This item may require periodic tightening

## **Part List and Hardware List**

| PIECE | DESCRIPTION  | PICTURE    | QUANTITY |
|-------|--------------|------------|----------|
| 1     | Glass Top    |            | 1X       |
| 2     | Glass Bottom | <>>        | 1X       |
| 3     | Side Panel   |            | 2X       |
| 4     | Upper Rail   |            | 2X       |
| 5     | Down Rail    |            | 2X       |
| Α     | Screw        | 9          | 8X       |
| В     | Screw        |            | 4X       |
| С     | Pipe Stopper | 9          | 4X       |
| D     | Glass Sucker | $\bigcirc$ | 8X       |
| Е     | Allen key    |            | 1X       |
|       |              |            |          |

Tools Required for Assembly : Allen Key