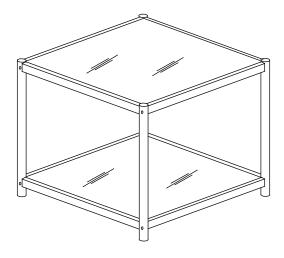

Product Dimensions: 19.7" W x 19.7" D x 17.7" H

WARNING

Weight Capacity: 40 lbs For residential use only.