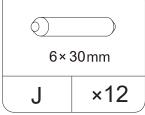

# **ASSEMBLY INSTRUCTIONS**



# WARNING!







Estimated Time for Assembly **60 mins** 



Assemble the furniture on empty carton, carpet, or rug to prevent scratches or damage.



This furniture requires 2 people to assemble.

Make sure no parts are missing or damaged before assemble.

# **Board Identification**

# Not actual size



# **Board Identification**

## Not actual size



Drawer back board x6

Drawer baffle board x6

Drawer bottom board x6

# **Hardware List**









































Assemble the screw into the hole Mark with arrows





























#### **FURNITURE CARE AND MAINTENANCE**

#### **Particleboard**

Thank you for your purchase. We want your item to last as long as possible. To ensure the product gives you years of service, please refer to this care and maintenance guide.



#### **MAINTENANCE**

- Tighten all bolts and screws again within the first 2 weeks of assembly
- Check the tightness of all bolts every 2 months, tighten them if necessary



#### **CLEANING**

- Clean the surface of the PB(Particleboard) with a lightly dampened cloth.
- . Small amount of mild soap can be used if necessary
- Dry the surface immediately after cleaning.
- ⚠ DO NOT use bleach or alcohol detergent to clean the surface.
- $\triangle$  DO N