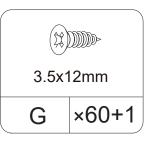

# **ASSEMBLY INSTRUCTIONS**



# WARNING!







Estimated Time for Assembly **60 mins** 



Assemble the furniture on empty carton, carpet, or rug to prevent scratches or damage.



This furniture requires 2 people to assemble.

Make sure no parts are missing or damaged before assemble.

# **Board Identification**

# Not actual size



# **Board Identification**

## Not actual size



Drawer back board x6

Drawer baffle board x6

Drawer bottom board x6

# **Hardware List**









































Assemble the screw into the hole Mark with arrows





























#### **FURNITURE CARE AND MAINTENANCE**

#### **Particleboard**

Thank you for your purchase. We want your item to last as long as possible. To ensure the product gives you years of service, please refer to this care and maintenance guide.



#### **MAINTENANCE**

- Tighten all bolts and screws again within the first 2 weeks of assembly
- Check the tightness of all bolts every 2 months, tighten them if necessary



#### **CLEANING**

- Clean the surface of the PB(Particleboard) with a lightly dampened cloth.
- . Small amount of mild soap can be used if necessary
- Dry the surface immediately after cleaning.
- ⚠ DO NOT use bleach or alcohol detergent to clean the surface.
- $\triangle$