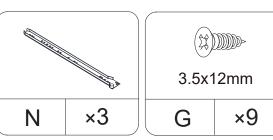

# **ASSEMBLY INSTRUCTIONS**



# WARNING!







Estimated Time for Assembly **60 mins** 



Assemble the furniture on empty carton, carpet, or rug to prevent scratches or damage.



This furniture requires 2 people to assemble.

Make sure no parts are missing or damaged before assemble.

# **Board Identification**

# Not actual size



# **Board Identification**

## Not actual size



Drawer back board x6

Drawer baffle board x6

Drawer bottom board x6

# **Hardware List**









































Assemble the screw into the hole Mark with arrows





























#### **FURNITURE CARE AND MAINTENANCE**

#### **Particleboard**

Thank you for your purchase. We want your item to last as long as possible. To ensure the product gives you years of service, please refer to this care and maintenance guide.



#### **MAINTENANCE**

- Tighten all bolts and screws again within the first 2 weeks of assembly
- Check the tightness of all bolts every 2 months, tighten them if necessary



#### **CLEANING**

- Clean the surface of the PB(Particleboard) with a lightly dampened cloth.
- . Small amount of mild soap can be used if necessary
- Dry the surface immediately after cleaning.
- ⚠ DO NOT use bleach or alcohol detergent to clean the surface.
- $\triangle$  DO NOT apply wood trea