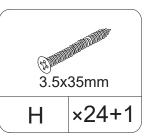

# **ASSEMBLY INSTRUCTIONS**



# WARNING!







Estimated Time for Assembly **60 mins** 



Assemble the furniture on empty carton, carpet, or rug to prevent scratches or damage.



This furniture requires 2 people to assemble.

Make sure no parts are missing or damaged before assemble.

# **Board Identification**

# Not actual size



# **Board Identification**

## Not actual size



Drawer back board x6

Drawer baffle board x6

Drawer bottom board x6

# **Hardware List**









































Assemble the screw into the hole Mark with arrows





























#### **FURNITURE CARE AND MAINTENANCE**

#### **Particleboard**

Thank you for your purchase. We want your item to last as long as possible. To ensure the product gives you years of service, please refer to this care and maintenance guide.



#### **MAINTENANCE**

- Tighten all bolts and screws again within the first 2 weeks of assembly
- Check the tightness of all bolts every 2 months, tighten them if necessary



#### **CLEANING**

- Clean the surface of the PB(Particleboard) with a lightly dampened cloth.
- . Small amount of mild soap can be used if necessary
- Dry the surface immediately after cleaning.
- ⚠ DO NOT use bleach or alcohol detergent to clean the surface.
- $\triangle$