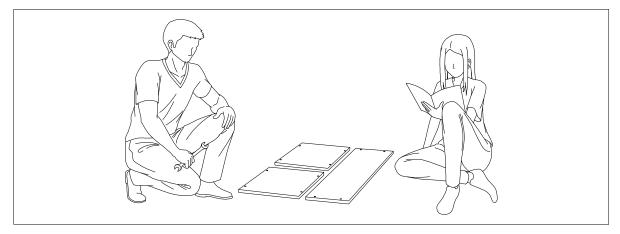

# WARNING!

Estimated Time for Assembly **60 mins** 

Assemble the furniture on empty carton, carpet, or rug to prevent scratches or damage.

This furniture requires 2 people to assemble.

Make sure no parts are missing or damaged before assemble.