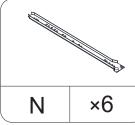

# **Board Identification**

## Not actual size

Drawer back board x6

Drawer baffle board x6

Drawer bottom board x6