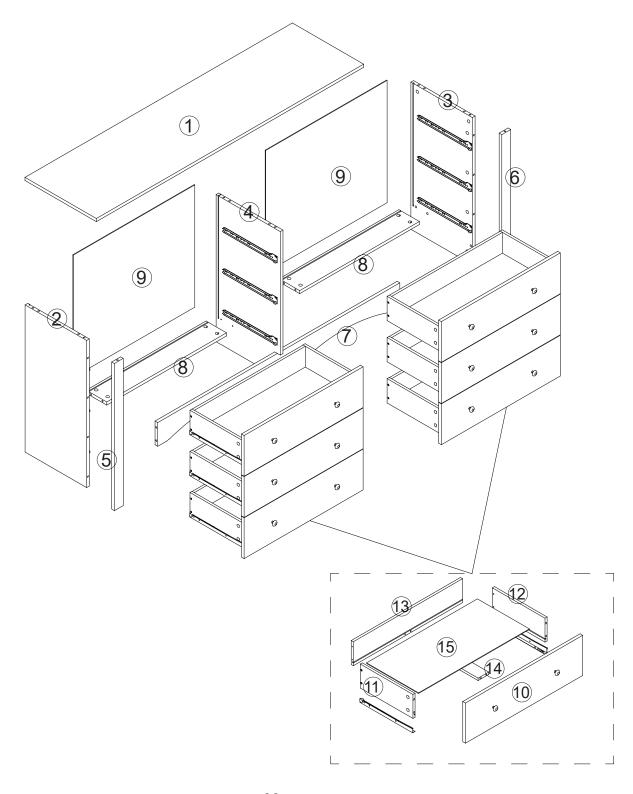

# **ASSEMBLY INSTRUCTIONS**



# WARNING!







Estimated Time for Assembly **60 mins** 



Assemble the furniture on empty carton, carpet, or rug to prevent scratches or damage.



This furniture requires 2 people to assemble.

Make sure no parts are missing or damaged before assemble.

# **Board Identification**

# Not actual size



# **Board Identification**

## Not actual size



Drawer back board x6

Drawer baffle board x6

Drawer bottom board x6

# **Hardware List**









































Assemble the screw into the hole Mark with arrows





























#### **FURNITURE CARE AND MAINTENANCE**

#### **Particleboard**

Thank you for your purchase. We want your item to last as long as possible. To ensure the product gives you years of service, please refer to this care and maintenance guide.



#### **MAINTENANCE**

- Tighten all bolts and screws again within the first 2 weeks of assembly
- Check the tightness of all bolts every 2 months, tighten them if necessary



#### **CLEANING**

- Clean the surface of the PB(Particleboard) with a lightly dampened cloth.
- . Small amount of mild