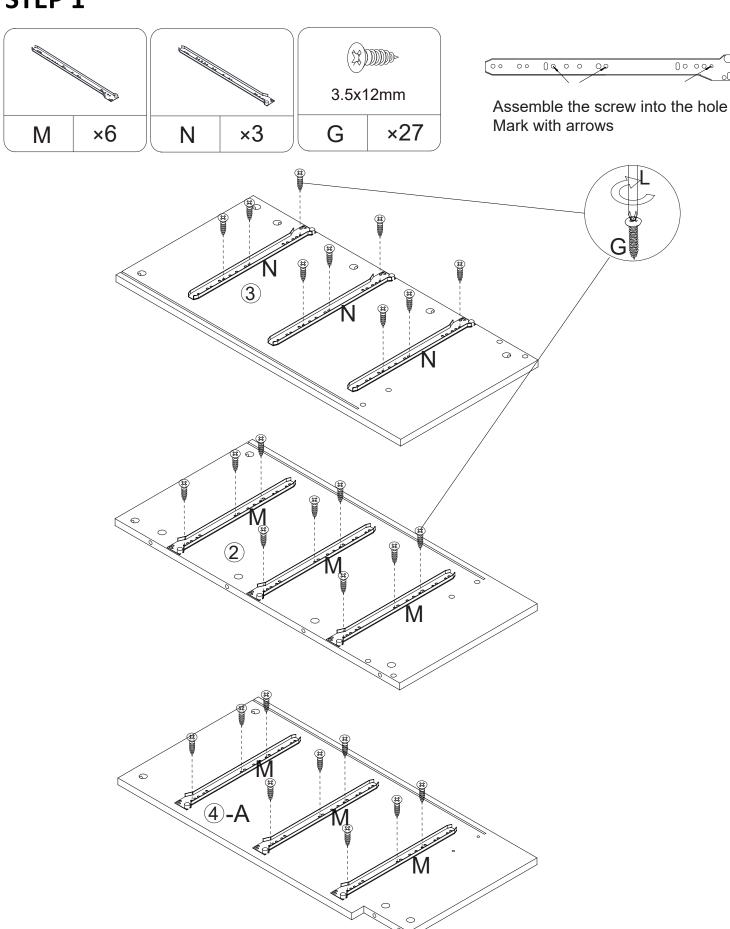

# **ASSEMBLY INSTRUCTIONS**



# WARNING!







Estimated Time for Assembly **60 mins** 



Assemble the furniture on empty carton, carpet, or rug to prevent scratches or damage.



This furniture requires 2 people to assemble.

Make sure no parts are missing or damaged before assemble.

# **Board Identification**

# Not actual size



# **Board Identification**

## Not actual size



Drawer back board x6

Drawer baffle board x6

Drawer bottom board x6

# **Hardware List**









































Assemble the screw into the hole Mark with arrows





























#### **FURNITURE CARE AND MAINTENANCE**

#### **Particleboard**

Thank you for your purchase. We want your item to last as long as possible. To ensure the product gives you years of service, please refer to this care and maintenance guide.



#### **MAINTENANCE**

- Tighten all bolts and screws again within the first 2 weeks of assembly
- Check the tightness of all bolts every 2 months, tighten them if necessary



#### **CLEANING**

- Clean the surface of the PB(Particleboard) with a lightly dampened cloth.
- . Small amount of mild soap can be used if necessary
- Dry the surface immediately after cleaning.
- ⚠ DO NOT use bleach or alcohol detergent to clean the surface.
- $\triangle$  DO NOT apply wood tr