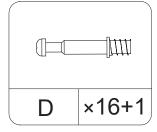

# **ASSEMBLY INSTRUCTIONS**



# WARNING!







Estimated Time for Assembly **60 mins** 



Assemble the furniture on empty carton, carpet, or rug to prevent scratches or damage.



This furniture requires 2 people to assemble.

Make sure no parts are missing or damaged before assemble.

# **Board Identification**

# Not actual size



# **Board Identification**

## Not actual size



Drawer back board x6

Drawer baffle board x6

Drawer bottom board x6

# **Hardware List**









































Assemble the screw into the hole Mark with arrows





























#### **FURNITURE CARE AND MAINTENANCE**

#### **Particleboard**

Thank you for your purchase. We want your item to last as long as possible. To ensure the product gives you years of service, please refer to this care and maintenance guide.



#### **MAINTENANCE**

- Tighten all bolts and screws again within the first 2 weeks of assembly
- Check the tightness of all bolts every 2 months, tighten them if necessary



#### **CLEANING**

- Clean the surface of the PB(Particleboard) with a lightly dampened cloth.
- . Small amount of mild soap can be used if necessary
- Dry the surface immediately after cleaning.
- ⚠ DO NOT use bleach or alcohol detergent to clean the surface.
- $\tri