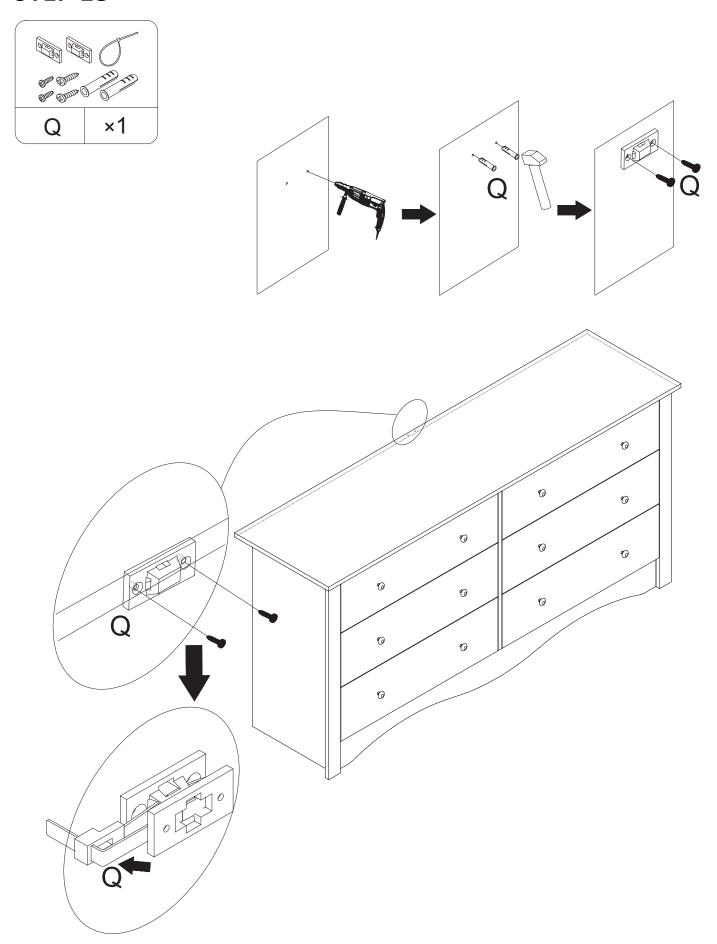

# **ASSEMBLY INSTRUCTIONS**



# WARNING!







Estimated Time for Assembly **60 mins** 



Assemble the furniture on empty carton, carpet, or rug to prevent scratches or damage.



This furniture requires 2 people to assemble.

Make sure no parts are missing or damaged before assemble.

# **Board Identification**

# Not actual size



# **Board Identification**

## Not actual size



Drawer back board x6

Drawer baffle board x6

Drawer bottom board x6

# **Hardware List**









































Assemble the screw into the hole Mark with arrows





























#### **FURNITURE CARE AND MAINTENANCE**

#### **Particleboard**

Thank you for your purchase. We want your item to last as long as possible. To ensure the product gives you years of service, please refer to this care and maintenance guide.



#### **MAINTENANCE**

- Tighten all bolts and screws again within the first 2 weeks of assembly
- Check the tightness of all bolts every 2 months, tighten them if necessary



#### **CLEANING**

- Clean the surface of the PB(Particleboard) with a lightly dampened cloth.
- . Small amount of mild soap can be used if necessary
- Dry the surface immediately after cleaning.
- ⚠ DO NOT use bleach or alcohol detergent to clean the surface.
- $\triangle$  DO NOT apply wood treatment on parts made with PB.

Particleboard will swell and distort when suffer .