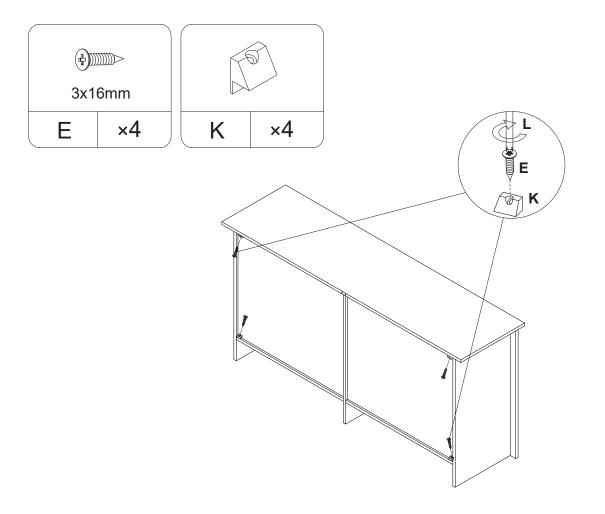

# **ASSEMBLY INSTRUCTIONS**



# WARNING!







Estimated Time for Assembly **60 mins** 



Assemble the furniture on empty carton, carpet, or rug to prevent scratches or damage.



This furniture requires 2 people to assemble.

Make sure no parts are missing or damaged before assemble.

# **Board Identification**

# Not actual size



# **Board Identification**

## Not actual size



Drawer back board x6

Drawer baffle board x6

Drawer bottom board x6

# **Hardware List**









































Assemble the screw into the hole Mark with arrows





























#### **FURNITURE CARE AND MAINTENANCE**

#### **Particleboard**

Thank you for your purchase. We want your item to last as long as possible. To ensure the product gives you years of service, please refer to this care and maintenance guide.



#### **MAINTENANCE**

- Tighten all bolts and screws again within the first 2 weeks of assembly
- Check the tightness of all bolts every 2 months, tighten them if necessary



#### **CLEANING**

- Clean the surface of the PB(Particleboard) with a lightly dampened cloth.
- . Small amount of mild soap can be used if necessary
- Dry the surface immediately after cleaning.
- ⚠ DO NOT use bleach or alcohol detergent to clean the surface.
- $\triangle$  DO NOT apply wood treatment on parts made with PB.

Particleboard will swell and distort when suffer