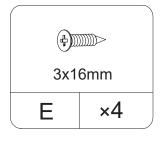

# **ASSEMBLY INSTRUCTIONS**



# WARNING!







Estimated Time for Assembly **60 mins** 



Assemble the furniture on empty carton, carpet, or rug to prevent scratches or damage.



This furniture requires 2 people to assemble.

Make sure no parts are missing or damaged before assemble.

# **Board Identification**

# Not actual size



# **Board Identification**

## Not actual size



Drawer back board x6

Drawer baffle board x6

Drawer bottom board x6

# **Hardware List**









































Assemble the screw into the hole Mark with arrows





























#### **FURNITURE CARE AND MAINTENANCE**

#### **Particleboard**

Thank you for your purchase. We want your item to last as long as possible. To ensure the product gives you years of service, please refer to this care and maintenance guide.



#### **MAINTENANCE**

- Tighten all bolts and screws again within the first 2 weeks of assembly
- Check the tightness of all bolts every 2 months, tighten them if necessary



#### **CLEANING**

- Clean the surface of the PB(Particleboard) with a lightly dampened cloth.
- . Small amount of mild soap can be used if necessary
- Dry the surface immediately after cleaning.
- ⚠ DO NOT use bleach or alcohol detergent to clean the surface.
- $\trian