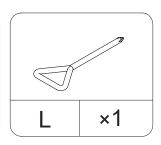

# **ASSEMBLY INSTRUCTIONS**



# WARNING!







Estimated Time for Assembly **60 mins** 



Assemble the furniture on empty carton, carpet, or rug to prevent scratches or damage.



This furniture requires 2 people to assemble.

Make sure no parts are missing or damaged before assemble.

# **Board Identification**

# Not actual size



# **Board Identification**

## Not actual size



Drawer back board x6

Drawer baffle board x6

Drawer bottom board x6

# **Hardware List**









































Assemble the screw into the hole Mark with arrows





























#### **FURNITURE CARE AND MAINTENANCE**

#### **Particleboard**

Thank you for your purchase. We want your item to last as long as possible. To ensure the product gives you years of service, please refer to this care and maintenance guide.



#### **MAINTENANCE**

- Tighten all bolts and screws again within the first 2 weeks of assembly
- Check the tightness of all bolts every 2 months, tighten them if necessary



#### **CLEANING**

- Clean the surface of the PB(Particleboard) with a lightly dampened cloth.
- . Small amount of mild soap can be used if necessary
- Dry the surface immediately after cleaning.
- ⚠ DO NOT use bleach or alcohol detergent to clean the surface.
- $\triangle$  DO NOT a