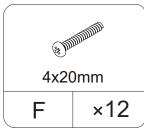

# **ASSEMBLY INSTRUCTIONS**



# WARNING!







Estimated Time for Assembly **60 mins** 



Assemble the furniture on empty carton, carpet, or rug to prevent scratches or damage.



This furniture requires 2 people to assemble.

Make sure no parts are missing or damaged before assemble.

# **Board Identification**

# Not actual size



# **Board Identification**

## Not actual size



Drawer back board x6

Drawer baffle board x6

Drawer bottom board x6

# **Hardware List**









































Assemble the screw into the hole Mark with arrows





























#### **FURNITURE CARE AND MAINTENANCE**

#### **Particleboard**

Thank you for your purchase. We want your item to last as long as possible. To ensure the product gives you years of service, please refer to this care and maintenance guide.



#### **MAINTENANCE**

- Tighten all bolts and screws again within the first 2 weeks of assembly
- Check the tightness of all bolts every 2 months, tighten them if necessary



#### **CLEANING**

- Clean the surface of the PB(Particleboard) with a lightly dampened cloth.
- . Small amount of mild soap can be used if necessary
- Dry the surface immediately after cleaning.
- ⚠ DO NOT use bleach or alcohol detergent to clean the surface.
- $\triangl