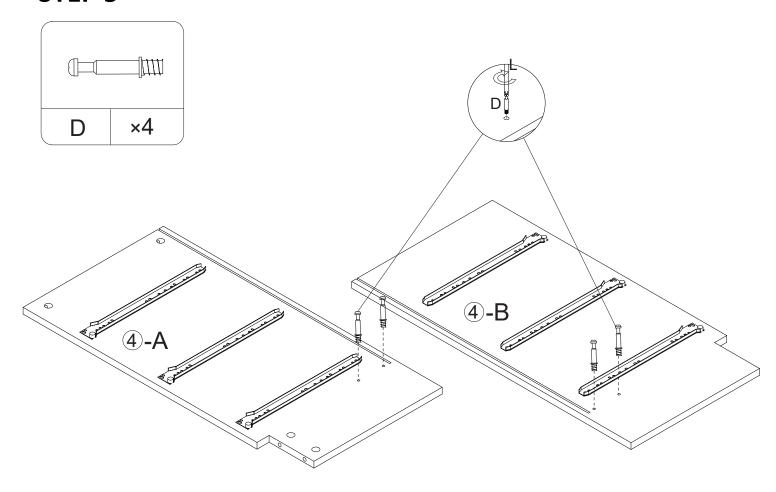

# **ASSEMBLY INSTRUCTIONS**



# WARNING!







Estimated Time for Assembly **60 mins** 



Assemble the furniture on empty carton, carpet, or rug to prevent scratches or damage.



This furniture requires 2 people to assemble.

Make sure no parts are missing or damaged before assemble.

# **Board Identification**

# Not actual size



# **Board Identification**

## Not actual size



Drawer back board x6

Drawer baffle board x6

Drawer bottom board x6

# **Hardware List**









































Assemble the screw into the hole Mark with arrows





























#### **FURNITURE CARE AND MAINTENANCE**

#### **Particleboard**

Thank you for your purchase. We want your item to last as long as possible. To ensure the product gives you years of service, please refer to this care and maintenance guide.



#### **MAINTENANCE**

- Tighten all bolts and screws again within the first 2 weeks of assembly
- Check the tightness of all bolts every 2 months, tighten them if necessary



#### **CLEANING**

- Clean the surface of the PB(Particleboard) with a lightly dampened cloth.
- . Small amount of mild soap can be used if necessary
- Dry the surface immediately after cleaning.
- ⚠ DO NOT use bleach or alcohol detergent to clean the surface.
- $\triangle$  DO NOT apply wood treatment on parts made with PB.

Particleboard will swell and dist