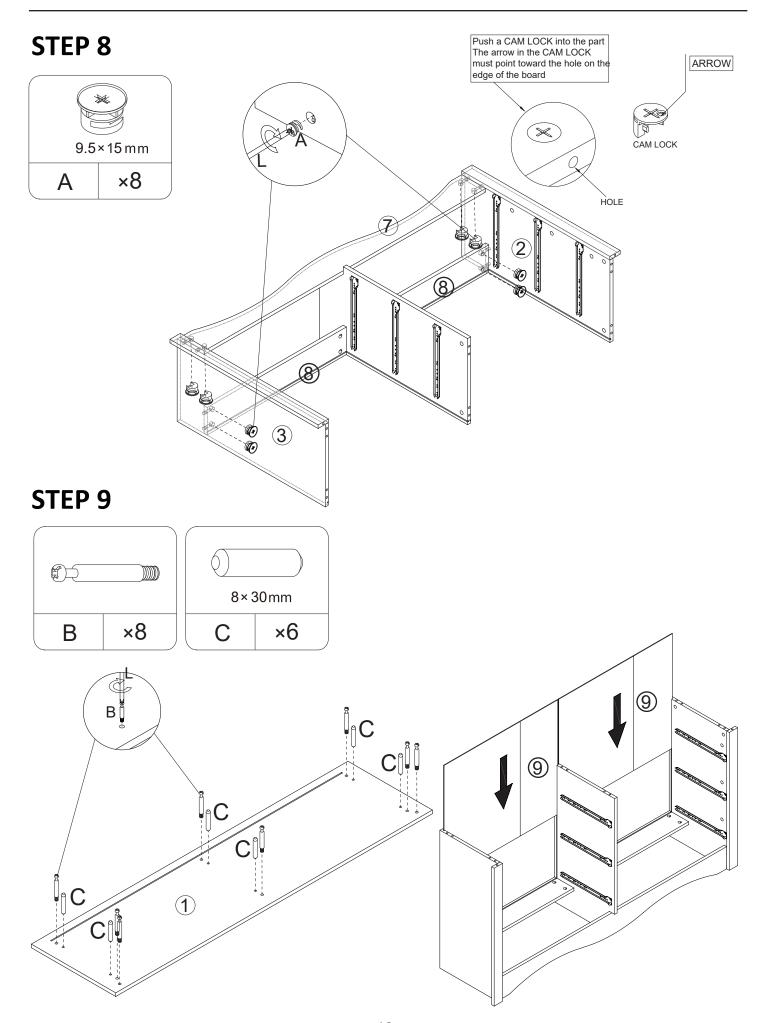

# **ASSEMBLY INSTRUCTIONS**



# WARNING!







Estimated Time for Assembly **60 mins** 



Assemble the furniture on empty carton, carpet, or rug to prevent scratches or damage.



This furniture requires 2 people to assemble.

Make sure no parts are missing or damaged before assemble.

# **Board Identification**

# Not actual size



# **Board Identification**

## Not actual size



Drawer back board x6

Drawer baffle board x6

Drawer bottom board x6

# **Hardware List**









































Assemble the screw into the hole Mark with arrows





























#### **FURNITURE CARE AND MAINTENANCE**

#### **Particleboard**

Thank you for your purchase. We want your item to last as long as possible. To ensure the product gives you years of service, please refer to this care and maintenance guide.



#### **MAINTENANCE**

- Tighten all bolts and screws again within the first 2 weeks of assembly
- Check the tightness of all bolts every 2 months, tighten them if necessary



#### **CLEANING**

- Clean the surface of the PB(Particleboard) with a lightly dampened cloth.
- . Small amount of mild soap can be used if necessary
- Dry the surface immediately after cleaning.
- ⚠ DO NOT use bleach or alcohol detergent to clean the surface.
- $\triangle$  DO NOT apply wood treatment on parts made with PB.

Particleboard will swell and distort