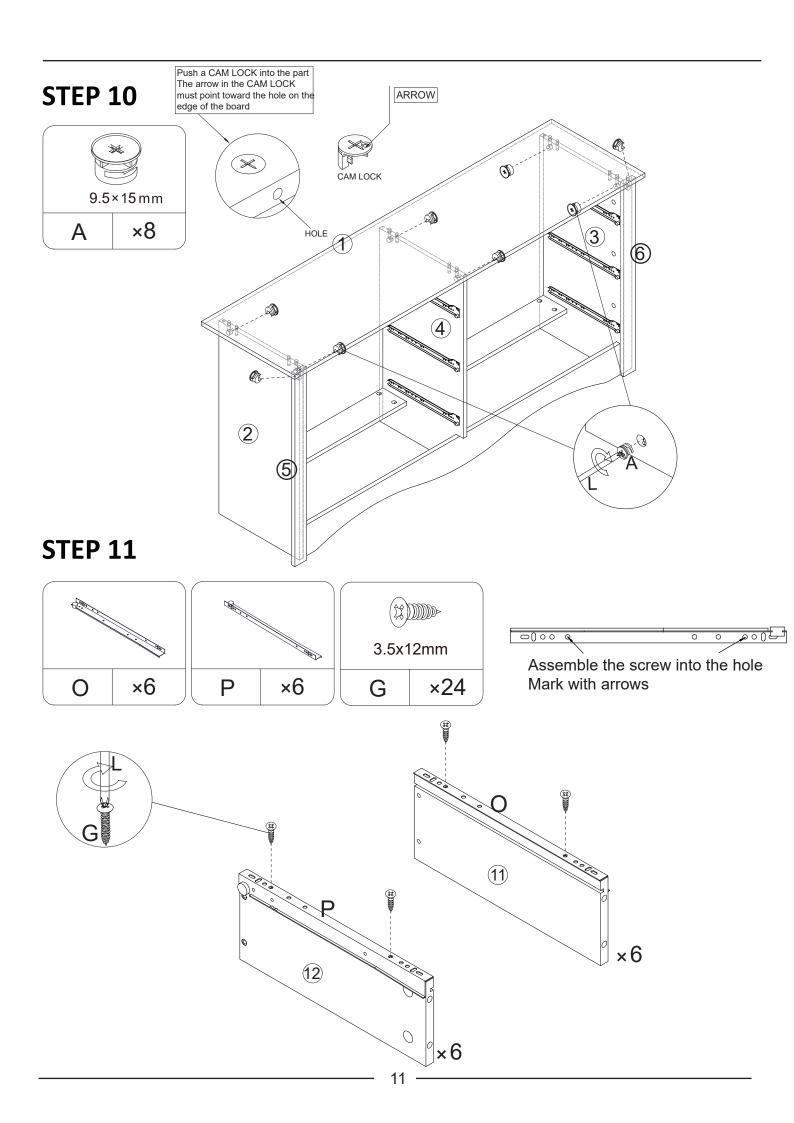

# **ASSEMBLY INSTRUCTIONS**



# WARNING!







Estimated Time for Assembly **60 mins** 



Assemble the furniture on empty carton, carpet, or rug to prevent scratches or damage.



This furniture requires 2 people to assemble.

Make sure no parts are missing or damaged before assemble.

# **Board Identification**

# Not actual size



# **Board Identification**

## Not actual size



Drawer back board x6

Drawer baffle board x6

Drawer bottom board x6

# **Hardware List**









































Assemble the screw into the hole Mark with arrows





























#### **FURNITURE CARE AND MAINTENANCE**

#### **Particleboard**

Thank you for your purchase. We want your item to last as long as possible. To ensure the product gives you years of service, please refer to this care and maintenance guide.



#### **MAINTENANCE**

- Tighten all bolts and screws again within the first 2 weeks of assembly
- Check the tightness of all bolts every 2 months, tighten them if necessary



#### **CLEANING**

- Clean the surface of the PB(Particleboard) with a lightly dampened cloth.
- . Small amount of mild soap can be used if necessary
- Dry the surface immediately after cleaning.
- ⚠ DO NOT use bleach or alcohol detergent to clean the surface.
- $\triangle$  DO NOT apply wood treatment on parts made with PB.

Particleboard will swell and distort wh