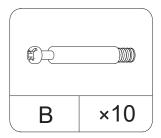

# **ASSEMBLY INSTRUCTIONS**



# WARNING!







Estimated Time for Assembly **60 mins** 



Assemble the furniture on empty carton, carpet, or rug to prevent scratches or damage.



This furniture requires 2 people to assemble.

Make sure no parts are missing or damaged before assemble.

# **Board Identification**

# Not actual size



# **Board Identification**

## Not actual size



Drawer back board x6

Drawer baffle board x6

Drawer bottom board x6

# **Hardware List**









































Assemble the screw into the hole Mark with arrows





























#### **FURNITURE CARE AND MAINTENANCE**

#### **Particleboard**

Thank you for your purchase. We want your item to last as long as possible. To ensure the product gives you years of service, please refer to this care and maintenance guide.



#### **MAINTENANCE**

- Tighten all bolts and screws again within the first 2 weeks of assembly
- Check the tightness of all bolts every 2 months, tighten them if necessary



#### **CLEANING**

- Clean the surface of the PB(Particleboard) with a lightly dampened cloth.
- . Small amount of mild soap can be used if necessary
- Dry the surface immediately after cleaning.
- ⚠ DO NOT use bleach or alcohol detergent to clean the surface.
- $\triangle$  DO NOT apply wood treatment on parts made with PB.

Particleboard will swell an