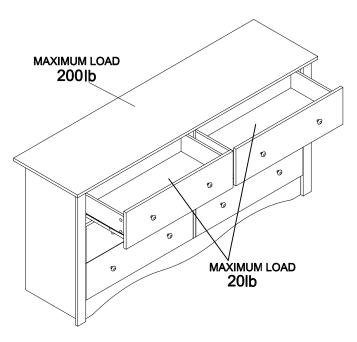

# **ASSEMBLY INSTRUCTIONS**



# WARNING!







Estimated Time for Assembly **60 mins** 



Assemble the furniture on empty carton, carpet, or rug to prevent scratches or damage.



This furniture requires 2 people to assemble.

Make sure no parts are missing or damaged before assemble.

# **Board Identification**

# Not actual size



# **Board Identification**

## Not actual size



Drawer back board x6

Drawer baffle board x6

Drawer bottom board x6

# **Hardware List**









































Assemble the screw into the hole Mark with arrows





























#### **FURNITURE CARE AND MAINTENANCE**

#### **Particleboard**

Thank you for your purchase. We want your item to last as long as possible. To ensure the product gives you years of service, please refer to this care and maintenance guide.



###