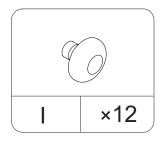

# **ASSEMBLY INSTRUCTIONS**



# WARNING!







Estimated Time for Assembly **60 mins** 



Assemble the furniture on empty carton, carpet, or rug to prevent scratches or damage.



This furniture requires 2 people to assemble.

Make sure no parts are missing or damaged before assemble.

# **Board Identification**

# Not actual size



# **Board Identification**

## Not actual size



Drawer back board x6

Drawer baffle board x6

Drawer bottom board x6

# **Hardware List**









































Assemble the screw into the hole Mark with arrows





























#### **FURNITURE CARE AND MAINTENANCE**

#### **Particleboard**

Thank you for your purchase. We want your item to last as long as possible. To ensure the product gives you years of service, please refer to this care and maintenance guide.



#### **MAINTENANCE**

- Tighten all bolts and screws again within the first 2 weeks of assembly
- Check the tightness of all bolts every 2 months, tighten them if necessary



#### **CLEANING**

- Clean the surface of the PB(Particleboard) with a lightly dampened cloth.
- . Small amount of mild soap can be used if necessary
- Dry the surface immediately after cleaning.
- ⚠ DO NOT use bleach or alcohol detergent to clean the surface.
- $\triangle$  DO