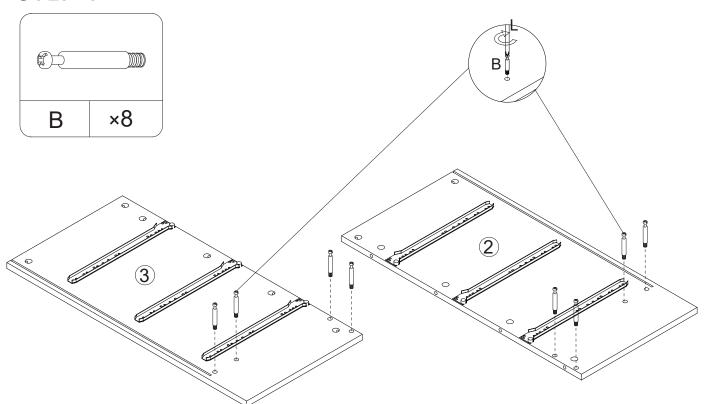

# **ASSEMBLY INSTRUCTIONS**



# WARNING!







Estimated Time for Assembly **60 mins** 



Assemble the furniture on empty carton, carpet, or rug to prevent scratches or damage.



This furniture requires 2 people to assemble.

Make sure no parts are missing or damaged before assemble.

# **Board Identification**

# Not actual size



# **Board Identification**

## Not actual size



Drawer back board x6

Drawer baffle board x6

Drawer bottom board x6

# **Hardware List**









































Assemble the screw into the hole Mark with arrows





























#### **FURNITURE CARE AND MAINTENANCE**

#### **Particleboard**

Thank you for your purchase. We want your item to last as long as possible. To ensure the product gives you years of service, please refer to this care and maintenance guide.



#### **MAINTENANCE**

- Tighten all bolts and screws again within the first 2 weeks of assembly
- Check the tightness of all bolts every 2 months, tighten them if necessary



#### **CLEANING**

- Clean the surface of the PB(Particleboard) with a lightly dampened cloth.
- . Small amount of mild soap can be used if necessary
- Dry the surface immediately after cleaning.
- ⚠ DO NOT use bleach or alcohol detergent to clean the surface.
- $\triangle$  DO NOT apply wood treatment on parts made with PB.

Particleboard will swell and di