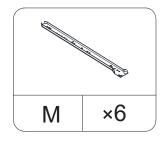

# **Board Identification**

## Not actual size

Drawer back board x6

Drawer baffle board x6

Drawer bottom board x6