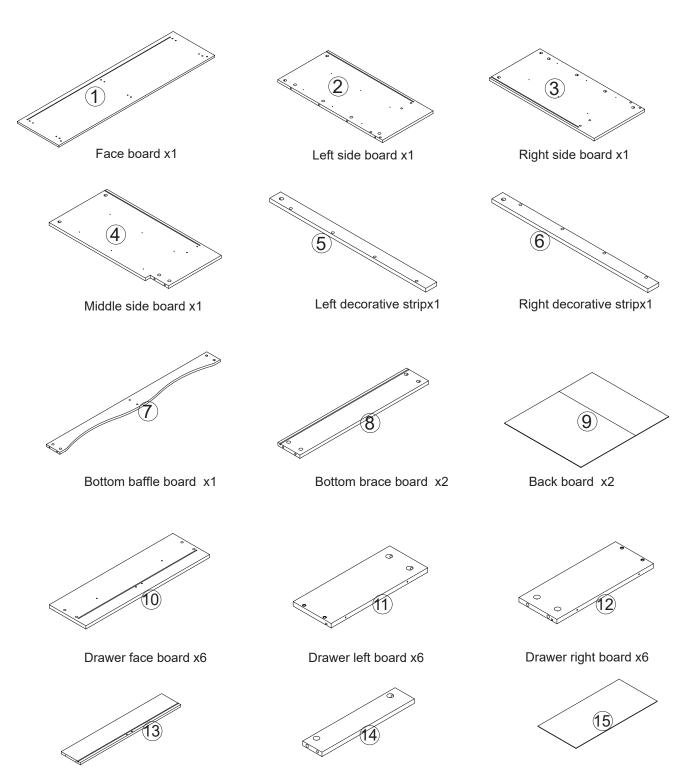

# **Board Identification**

## Not actual size

Drawer back board x6

Drawer baffle board x6

Drawer bottom board x6