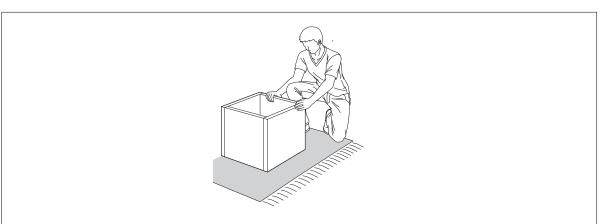

# WARNING!

Estimated Time for Assembly **60 mins** 

Assemble the furniture on empty carton, carpet, or rug to prevent scratches or damage.

This furniture requires 2 people to assemble.

Make sure no parts are missing or damaged before assemble.