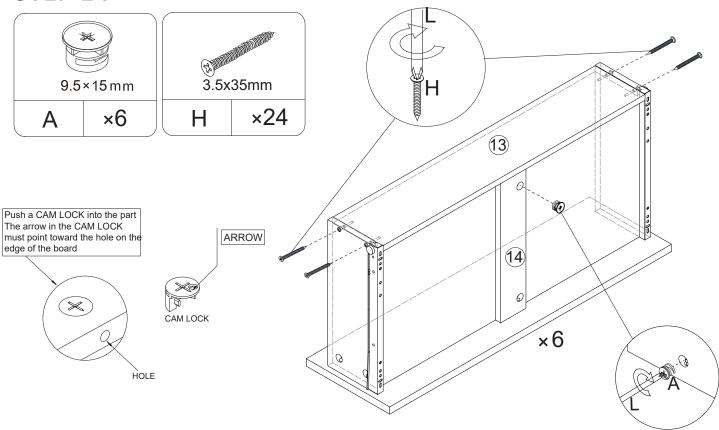

# **ASSEMBLY INSTRUCTIONS**



# WARNING!







Estimated Time for Assembly **60 mins** 



Assemble the furniture on empty carton, carpet, or rug to prevent scratches or damage.



This furniture requires 2 people to assemble.

Make sure no parts are missing or damaged before assemble.

# **Board Identification**

# Not actual size



# **Board Identification**

## Not actual size



Drawer back board x6

Drawer baffle board x6

Drawer bottom board x6

# **Hardware List**









































Assemble the screw into the hole Mark with arrows





























#### **FURNITURE CARE AND MAINTENANCE**

#### **Particleboard**

Thank you for your purchase. We want your item to last as long as possible. To ensure the product gives you years of service, please refer to this care and maintenance guide.



#### **MAINTENANCE**

- Tighten all bolts and screws again within the first 2 weeks of assembly
- Check the tightness of all bolts every 2 months, tighten them if necessary



#### **CLEANING**

- Clean the surface of the PB(Particleboard) with a lightly dampened cloth.
- . Small amount of mild soap can be used if necessary
- Dry the surface immediately after cleaning.
- ⚠ DO NOT use bleach or alcohol detergent to clean the surface.
- $\triangle$  DO NOT apply wood treatment on parts made with PB.

Particleboard will swell and distort when s