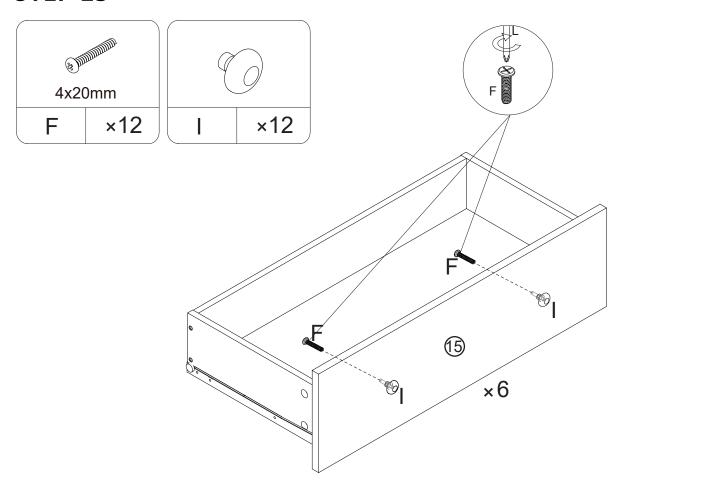

# **ASSEMBLY INSTRUCTIONS**



# WARNING!







Estimated Time for Assembly **60 mins** 



Assemble the furniture on empty carton, carpet, or rug to prevent scratches or damage.



This furniture requires 2 people to assemble.

Make sure no parts are missing or damaged before assemble.

# **Board Identification**

# Not actual size



# **Board Identification**

## Not actual size



Drawer back board x6

Drawer baffle board x6

Drawer bottom board x6

# **Hardware List**









































Assemble the screw into the hole Mark with arrows





























#### **FURNITURE CARE AND MAINTENANCE**

#### **Particleboard**

Thank you for your purchase. We want your item to last as long as possible. To ensure the product gives you years of service, please refer to this care and maintenance guide.



#### **MAINTENANCE**

- Tighten all bolts and screws again within the first 2 weeks of assembly
- Check the tightness of all bolts every 2 months, tighten them if necessary



#### **CLEANING**

- Clean the surface of the PB(Particleboard) with a lightly dampened cloth.
- . Small amount of mild soap can be used if necessary
- Dry the surface immediately after cleaning.
- ⚠ DO NOT use bleach or alcohol detergent to clean the surface.
- $\triangle$  DO NOT apply wood treatment on parts made with PB.

Particleboard will swell and distort when suf