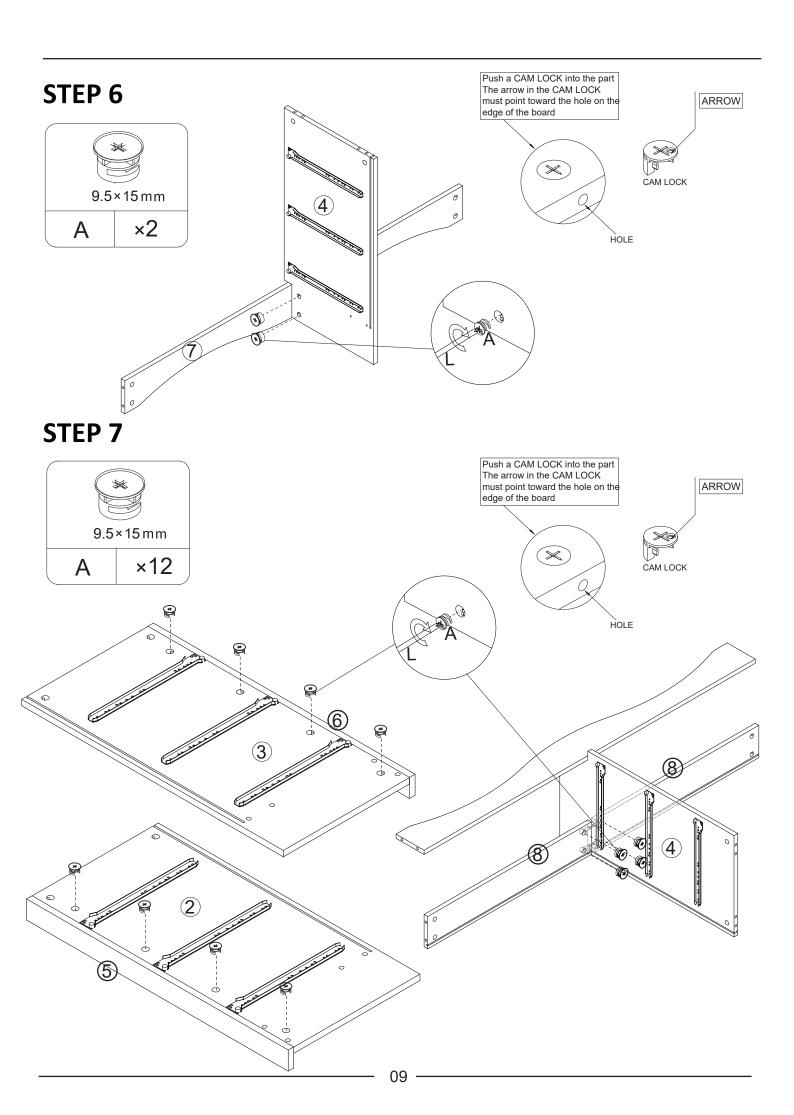

# **ASSEMBLY INSTRUCTIONS**



# WARNING!







Estimated Time for Assembly **60 mins** 



Assemble the furniture on empty carton, carpet, or rug to prevent scratches or damage.



This furniture requires 2 people to assemble.

Make sure no parts are missing or damaged before assemble.

# **Board Identification**

# Not actual size



# **Board Identification**

## Not actual size



Drawer back board x6

Drawer baffle board x6

Drawer bottom board x6

# **Hardware List**









































Assemble the screw into the hole Mark with arrows





























#### **FURNITURE CARE AND MAINTENANCE**

#### **Particleboard**

Thank you for your purchase. We want your item to last as long as possible. To ensure the product gives you years of service, please refer to this care and maintenance guide.



#### **MAINTENANCE**

- Tighten all bolts and screws again within the first 2 weeks of assembly
- Check the tightness of all bolts every 2 months, tighten them if necessary



#### **CLEANING**

- Clean the surface of the PB(Particleboard) with a lightly dampened cloth.
- . Small amount of mild soap can be used if necessary
- Dry the surface immediately after cleaning.
- ⚠ DO NOT use bleach or alcohol detergent to clean the surface.
- $\triangle$  DO NOT apply wood treatment on parts made with PB.

Particleboard will swell and distor