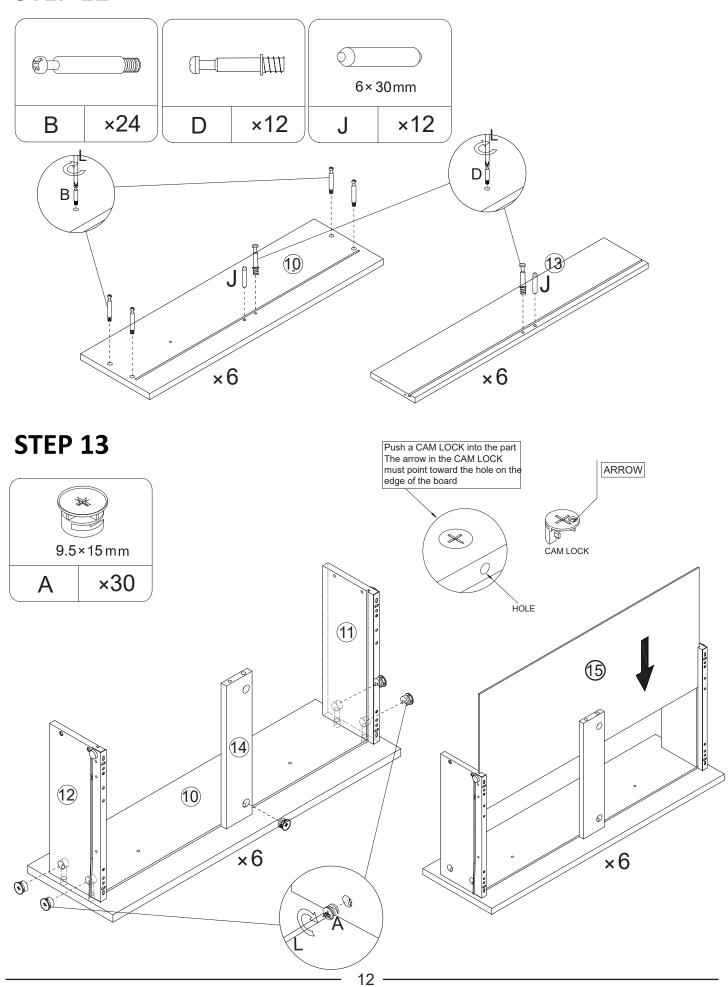

# **ASSEMBLY INSTRUCTIONS**



# WARNING!







Estimated Time for Assembly **60 mins** 



Assemble the furniture on empty carton, carpet, or rug to prevent scratches or damage.



This furniture requires 2 people to assemble.

Make sure no parts are missing or damaged before assemble.

# **Board Identification**

# Not actual size



# **Board Identification**

## Not actual size



Drawer back board x6

Drawer baffle board x6

Drawer bottom board x6

# **Hardware List**









































Assemble the screw into the hole Mark with arrows





























#### **FURNITURE CARE AND MAINTENANCE**

#### **Particleboard**

Thank you for your purchase. We want your item to last as long as possible. To ensure the product gives you years of service, please refer to this care and maintenance guide.



#### **MAINTENANCE**

- Tighten all bolts and screws again within the first 2 weeks of assembly
- Check the tightness of all bolts every 2 months, tighten them if necessary



#### **CLEANING**

- Clean the surface of the PB(Particleboard) with a lightly dampened cloth.
- . Small amount of mild soap can be used if necessary
- Dry the surface immediately after cleaning.
- ⚠ DO NOT use bleach or alcohol detergent to clean the surface.
- $\triangle$  DO NOT apply wood treatment on parts made with PB.

Particleboard will swell and distort when