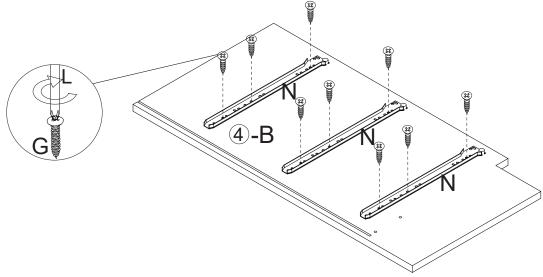

# **ASSEMBLY INSTRUCTIONS**



# WARNING!







Estimated Time for Assembly **60 mins** 



Assemble the furniture on empty carton, carpet, or rug to prevent scratches or damage.



This furniture requires 2 people to assemble.

Make sure no parts are missing or damaged before assemble.

# **Board Identification**

# Not actual size



# **Board Identification**

## Not actual size



Drawer back board x6

Drawer baffle board x6

Drawer bottom board x6

# **Hardware List**









































Assemble the screw into the hole Mark with arrows





























#### **FURNITURE CARE AND MAINTENANCE**

#### **Particleboard**

Thank you for your purchase. We want your item to last as long as possible. To ensure the product gives you years of service, please refer to this care and maintenance guide.



#### **MAINTENANCE**

- Tighten all bolts and screws again within the first 2 weeks of assembly
- Check the tightness of all bolts every 2 months, tighten them if necessary



#### **CLEANING**

- Clean the surface of the PB(Particleboard) with a lightly dampened cloth.
- . Small amount of mild soap can be used if necessary
- Dry the surface immediately after cleaning.
- ⚠ DO NOT use bleach or alcohol detergent to clean the surface.
- $\triangle$  DO NOT apply wood treatment on parts made with PB.

Particleboard will swell