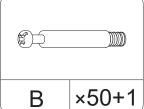

# **ASSEMBLY INSTRUCTIONS**



# WARNING!







Estimated Time for Assembly **60 mins** 



Assemble the furniture on empty carton, carpet, or rug to prevent scratches or damage.



This furniture requires 2 people to assemble.

Make sure no parts are missing or damaged before assemble.

# **Board Identification**

# Not actual size



# **Board Identification**

## Not actual size



Drawer back board x6

Drawer baffle board x6

Drawer bottom board x6

# **Hardware List**









































Assemble the screw into the hole Mark with arrows





























#### **FURNITURE CARE AND MAINTENANCE**

#### **Particleboard**

Thank you for your purchase. We want your item to last as long as possible. To ensure the product gives you years of service, please refer to this care and maintenance guide.



#### **MAINTENANCE**

- Tighten all bolts and screws again within the first 2 weeks of assembly
- Check the tightness of all bolts every 2 months, tighten them if necessary



#### **CLEANING**

- Clean the surface of the PB(Particleboard) with a lightly dampened cloth.
- . Small amount of mild soap can be used if necessary
- Dry the surface immediately after cleaning.
- ⚠ DO NOT use bleach or alcohol detergent to clean the surface.
- $