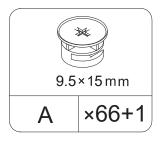

# **ASSEMBLY INSTRUCTIONS**



# WARNING!







Estimated Time for Assembly **60 mins** 



Assemble the furniture on empty carton, carpet, or rug to prevent scratches or damage.



This furniture requires 2 people to assemble.

Make sure no parts are missing or damaged before assemble.

# **Board Identification**

# Not actual size



# **Board Identification**

## Not actual size



Drawer back board x6

Drawer baffle board x6

Drawer bottom board x6

# **Hardware List**









































Assemble the screw into the hole Mark with arrows





























#### **FURNITURE CARE AND MAINTENANCE**

#### **Particleboard**

Thank you for your purchase. We want your item to last as long as possible. To ensure the product gives you years of service, please refer to this care and maintenance guide.



#### **MAINTENANCE**

- Tighten all bolts and screws again within the first 2 weeks of assembly
- Check the tightness of all bolts every 2 months, tighten them if necessary



#### **CLEANING**

- Clean the surface of the PB(Particleboard) with a lightly dampened cloth.
- . Small amount of mild soap can be used if necessary
- Dry the surface immediately after cleaning.
- ⚠ DO NOT use bleach or alcohol detergent to clean the surface.
-