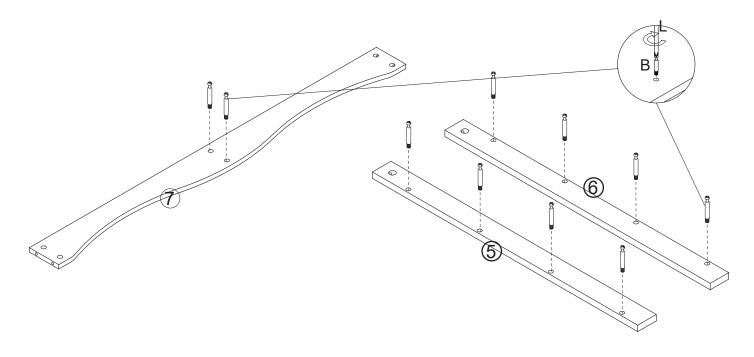

# **ASSEMBLY INSTRUCTIONS**



# WARNING!







Estimated Time for Assembly **60 mins** 



Assemble the furniture on empty carton, carpet, or rug to prevent scratches or damage.



This furniture requires 2 people to assemble.

Make sure no parts are missing or damaged before assemble.

# **Board Identification**

# Not actual size



# **Board Identification**

## Not actual size



Drawer back board x6

Drawer baffle board x6

Drawer bottom board x6

# **Hardware List**









































Assemble the screw into the hole Mark with arrows





























#### **FURNITURE CARE AND MAINTENANCE**

#### **Particleboard**

Thank you for your purchase. We want your item to last as long as possible. To ensure the product gives you years of service, please refer to this care and maintenance guide.



#### **MAINTENANCE**

- Tighten all bolts and screws again within the first 2 weeks of assembly
- Check the tightness of all bolts every 2 months, tighten them if necessary



#### **CLEANING**

- Clean the surface of the PB(Particleboard) with a lightly dampened cloth.
- . Small amount of mild soap can be used if necessary
- Dry the surface immediately after cleaning.
- ⚠ DO NOT use bleach or alcohol detergent to clean the surface.
- $\triangle$  DO NOT apply wood treatment on parts made with PB.

Particleboard will swell and