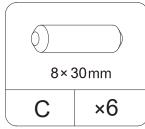

# **ASSEMBLY INSTRUCTIONS**



# WARNING!







Estimated Time for Assembly **60 mins** 



Assemble the furniture on empty carton, carpet, or rug to prevent scratches or damage.



This furniture requires 2 people to assemble.

Make sure no parts are missing or damaged before assemble.

# **Board Identification**

# Not actual size



# **Board Identification**

## Not actual size



Drawer back board x6

Drawer baffle board x6

Drawer bottom board x6

# **Hardware List**









































Assemble the screw into the hole Mark with arrows





























#### **FURNITURE CARE AND MAINTENANCE**

#### **Particleboard**

Thank you for your purchase. We want your item to last as long as possible. To ensure the product gives you years of service, please refer to this care and maintenance guide.



#### **MAINTENANCE**

- Tighten all bolts and screws again within the first 2 weeks of assembly
- Check the tightness of all bolts every 2 months, tighten them if necessary



#### **CLEANING**

- Clean the surface of the PB(Particleboard) with a lightly dampened cloth.
- . Small amount of mild soap can be used if necessary
- Dry the surface immediately after cleaning.
- ⚠ DO NOT use bleach or alcohol detergent to clean the surface.
- $\t