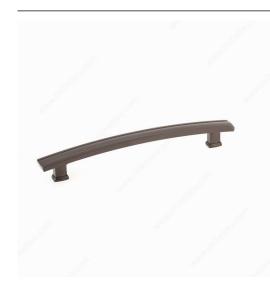

## **Transitional Metal Pull - 7070**

With a smooth, arched band framed by thin stripes above and below, this transitional pull will add a distinctive look to your furniture.

Product number BP7070192HBRZ

Center to Center 7 9/16 in\*

Finish Honey Bronze

Projection - Overall Dimensions 1 3/8 in\*

Length - Overall Dimensions 9 3/8 in\*

Width - Overall Dimensions 29/32 in\*