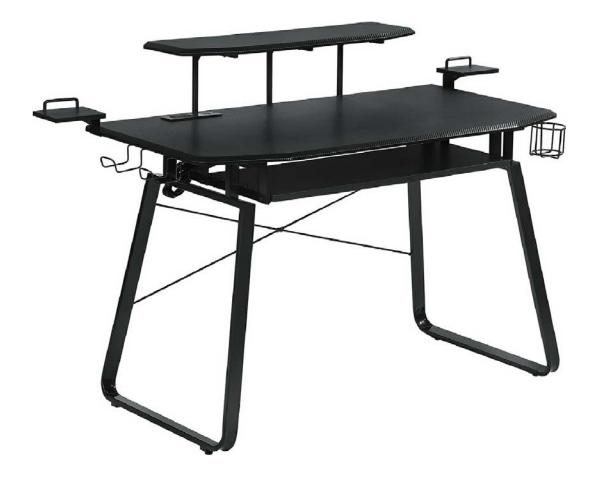

## ASSEMBLY INSTRUCTIONS



## ASSEMBLY INSTRUCTIONS

ASSEMBLY TIPS:

- 1. Remove hardware from box and sort by size.
- 2. Please check to see that all hardware and parts are present prior to start of assembly.
- 3. Please follow attached instructions in the same sequence as numbered to assure fast & easy assembly.
  - WARNING !



Don't attempt to repair or modify parts that are broken or defective. Please contact the store immediately.
This product is for home use only and not intended for commercial establishment.



NOTE:

Phillips head screw driver is required in the assembly process; however, manufacturer does not provide this item.



NOTE:

7

SCREW

(M4x15mm -BLK)

Phillips head screw driver is required in the assembly process; however, manufacturer does not provide this item.

4PCS

(Spanne)