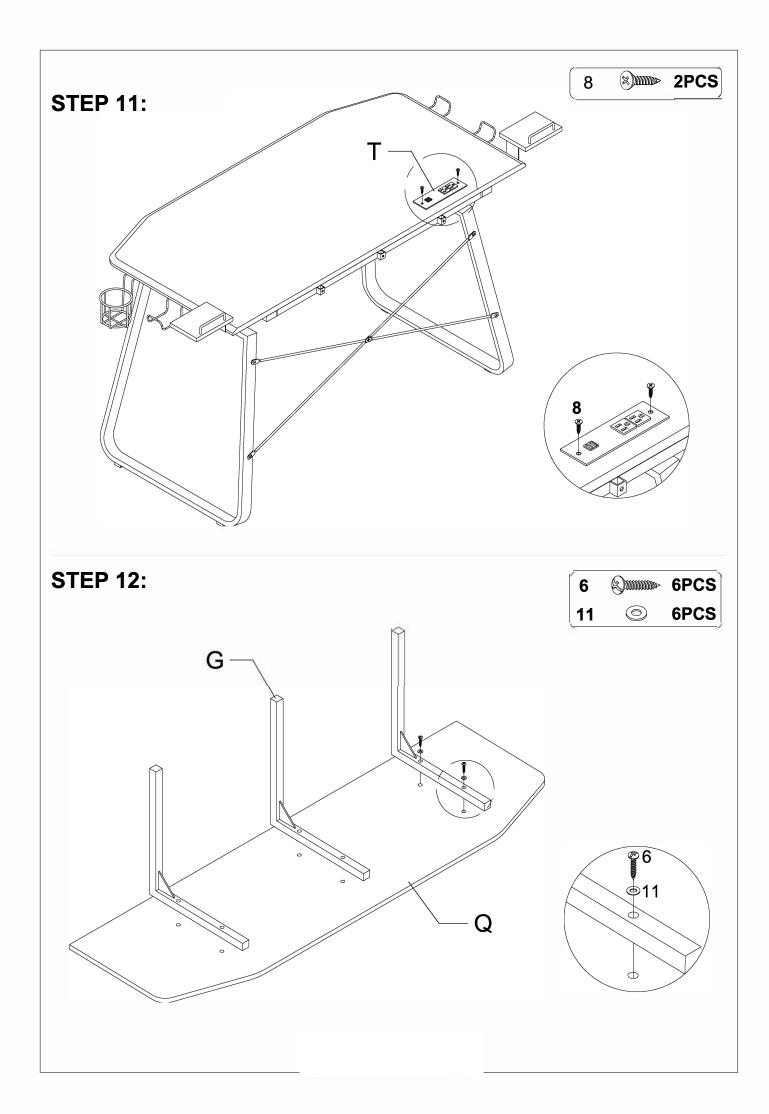

## ASSEMBLY INSTRUCTIONS

ASSEMBLY TIPS:

- 1. Remove hardware from box and sort by size.
- 2. Please check to see that all hardware and parts are present prior to start of assembly.
- 3. Please follow attached instructions in the same sequence as numbered to assure fast & easy assembly.
  - WARNING !



Don't attempt to repair or modify parts that are broken or defective. Please contact the store immediately.
This product is for home use only and not intended for commercial establishment.



NOTE:

Phillips head screw driver is required in the assembly process; however, manufacturer does not provide this item.



NOTE:

7

SCREW

(M4x15mm -BLK)

Phillips head screw driver is required in the assembly process; however, manufacturer does not provide this item.

4PCS

(Spanne)