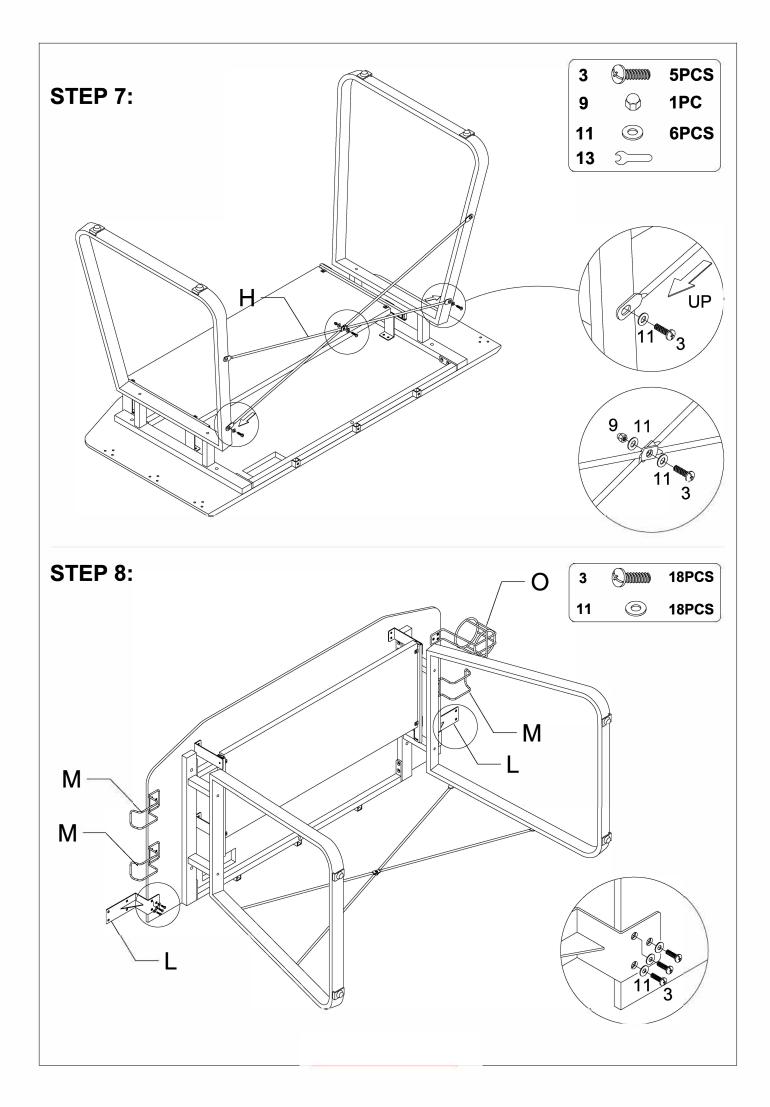

NS



## ASSEMBLY INSTRUCTIONS

ASSEMBLY TIPS:

- 1. Remove hardware from box and sort by size.
- 2. Please check to see that all hardware and parts are present prior to start of assembly.
- 3. Please follow attached instructions in the same sequence as numbered to assure fast & easy assembly.
  - WARNING !



Don't attempt to repair or modify parts that are broken or defective. Please contact the store immediately.
This product is for home use only and not intended for commercial establishment.



NOTE:

Phillips head screw driver is required in the assembly process; however, manufacturer does not provide this item.



NOTE:

7

SCREW

(M4x15mm -BLK)

Phillips head screw driver is required in the assembly process; however, manufacturer does not provide this item.

4PCS

(Spanne)