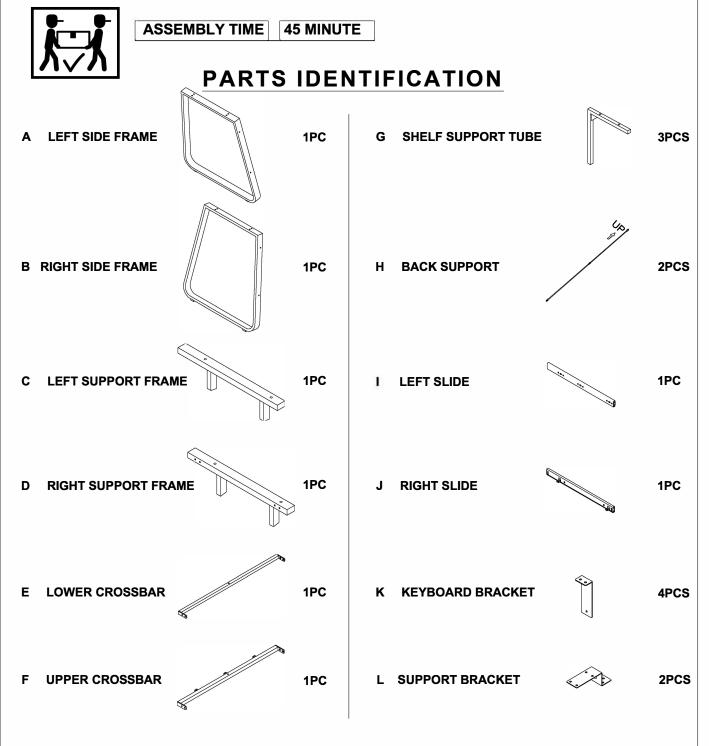

## ASSEMBLY INSTRUCTIONS

ASSEMBLY TIPS:

- 1. Remove hardware from box and sort by size.
- 2. Please check to see that all hardware and parts are present prior to start of assembly.
- 3. Please follow attached instructions in the same sequence as numbered to assure fast & easy assembly.
  - WARNING !