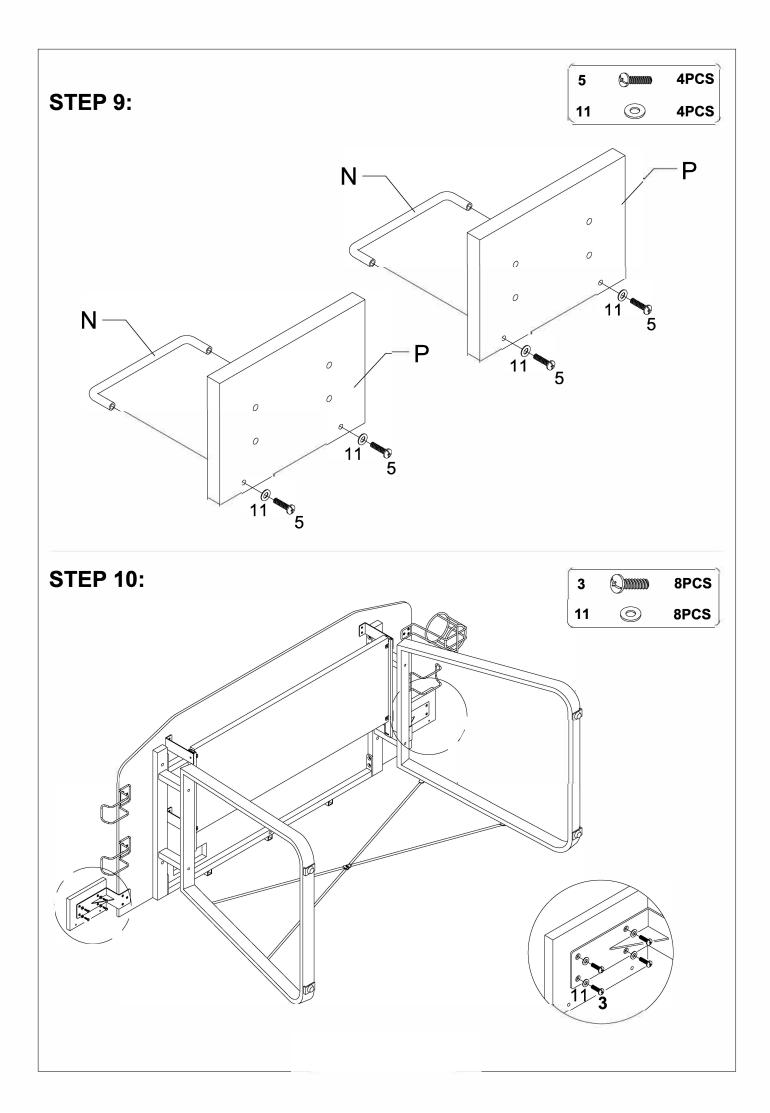

## ASSEMBLY INSTRUCTIONS

ASSEMBLY TIPS:

- 1. Remove hardware from box and sort by size.
- 2. Please check to see that all hardware and parts are present prior to start of assembly.
- 3. Please follow attached instructions in the same sequence as numbered to assure fast & easy assembly.
  - WARNING !



Don't attempt to repair or modify parts that are broken or defective. Please contact the store immediately.
This product is for home use only and not intended for commercial establishment.



NOTE:

Phillips head screw driver is required in the assembly process; however, manufacturer does not provide this item.



NOTE:

7

SCREW

(M4x15mm -BLK)

Phillips head screw driver is required in the assembly process; however, manufacturer does not provide this item.

4PCS

(Spanne)