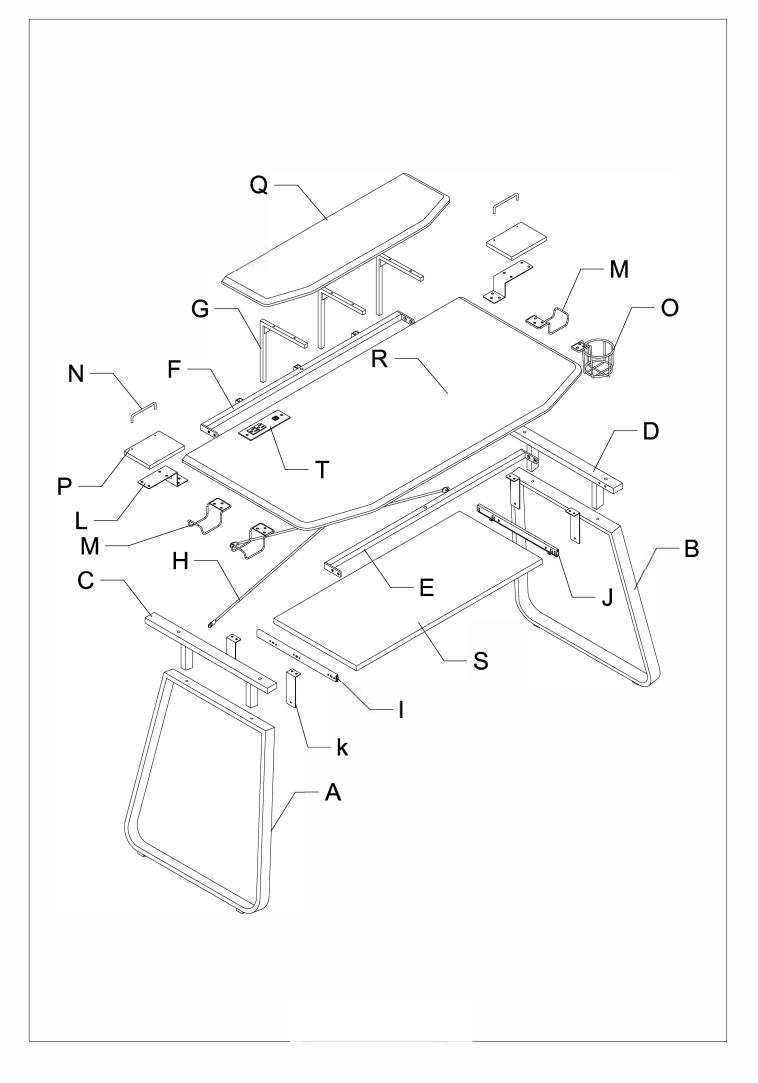

## ASSEMBLY INSTRUCTIONS

ASSEMBLY TIPS:

- 1. Remove hardware from box and sort by size.
- 2. Please check to see that all hardware and parts are present prior to start of assembly.
- 3. Please follow attached instructions in the same sequence as numbered to assure fast & easy assembly.
  - WARNING !