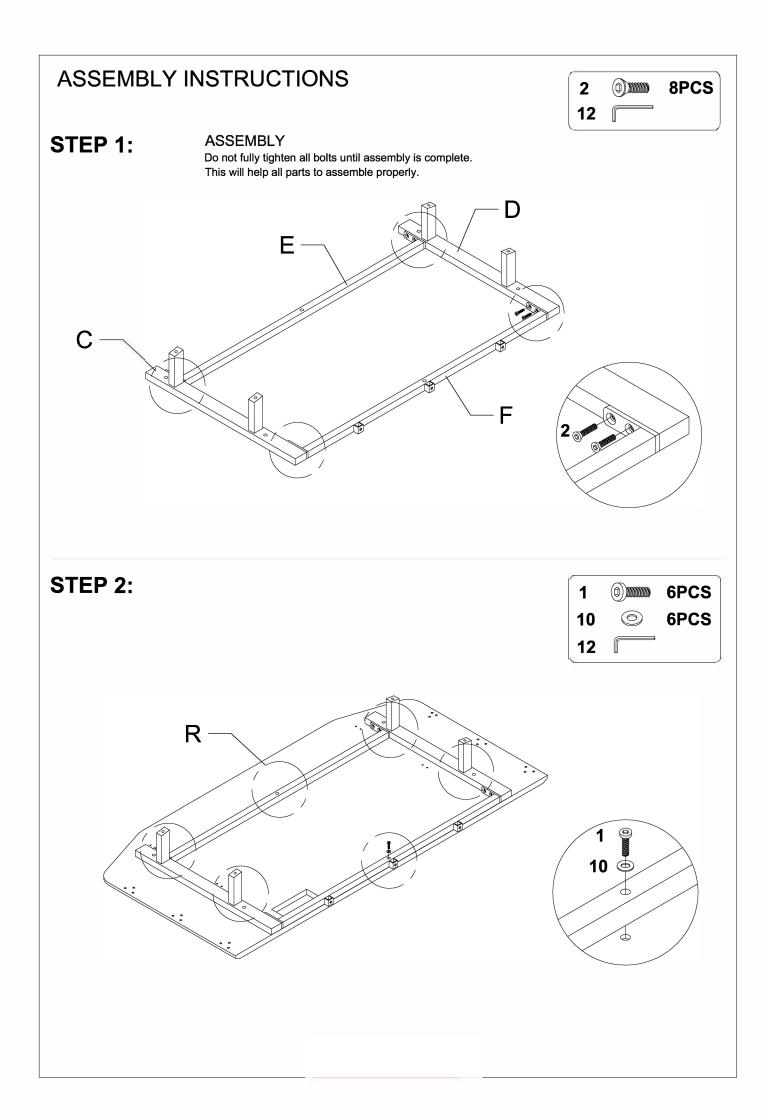

RUCTIONS



## ASSEMBLY INSTRUCTIONS

ASSEMBLY TIPS:

- 1. Remove hardware from box and sort by size.
- 2. Please check to see that all hardware and parts are present prior to start of assembly.
- 3. Please follow attached instructions in the same sequence as numbered to assure fast & easy assembly.
  - WARNING !



Don't attempt to repair or modify parts that are broken or defective. Please contact the store immediately.
This product is for home use only and not intended for commercial establishment.



NOTE:

Phillips head screw driver is required in the assembly process; however, manufacturer does not provide this item.



NOTE:

7

SCREW

(M4x15mm -BLK)

Phillips head screw driver is required in the assembly process; however, manufacturer does not provide this item.

4PCS

(Spanne)