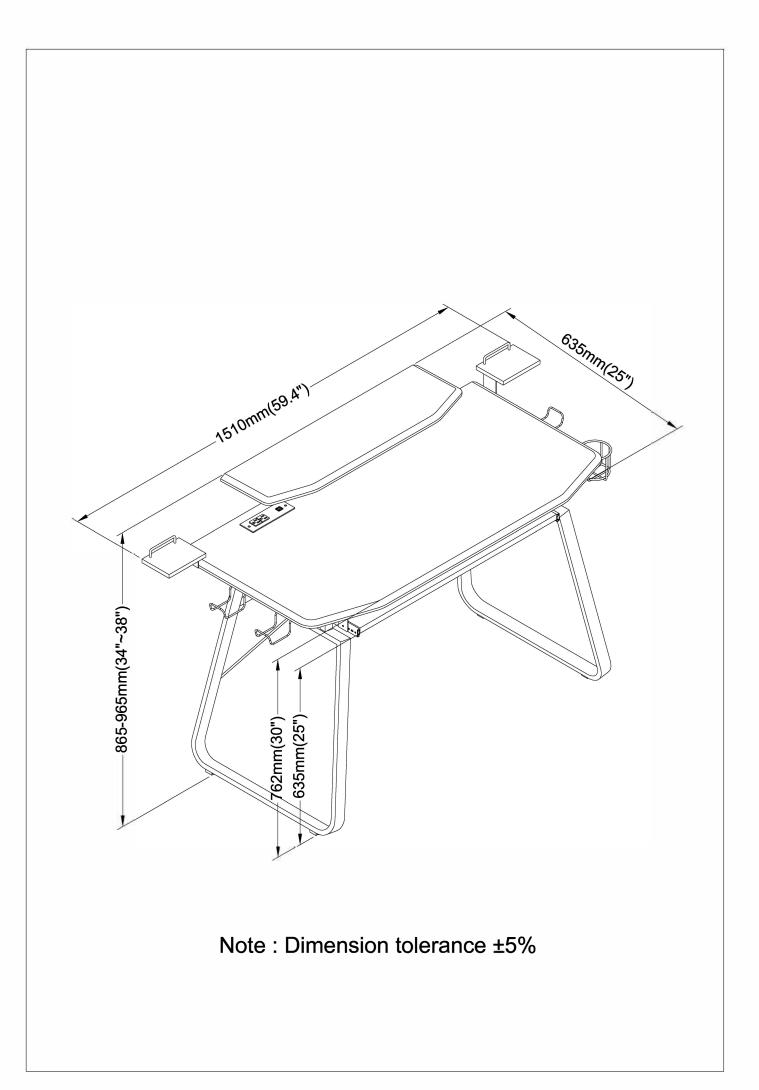

ASSEMBLY INSTRUCTIONS

ASSEMBLY TIPS:

- 1. Remove hardware from box and sort by size.
- 2. Please check to see that all hardware and parts are present prior to start of assembly.
- 3. Please follow attached instructions in the same sequence as numbered to assure fast & easy assembly.
  - WARNING !



Don't attempt to repair or modify parts that are broken or defective. Please contact the store immediately.
This product is for home use only and not intended for commercial establishment.



NOTE:

Phillips head screw driver is required in the assembly process; however, manufacturer does not provide this item.



NOTE:

7

SCREW

(M4x15mm -BLK)

Phillips head screw driver is required in the assembly process; however, manufacturer does not provide this item.

4PCS

(Spanne)