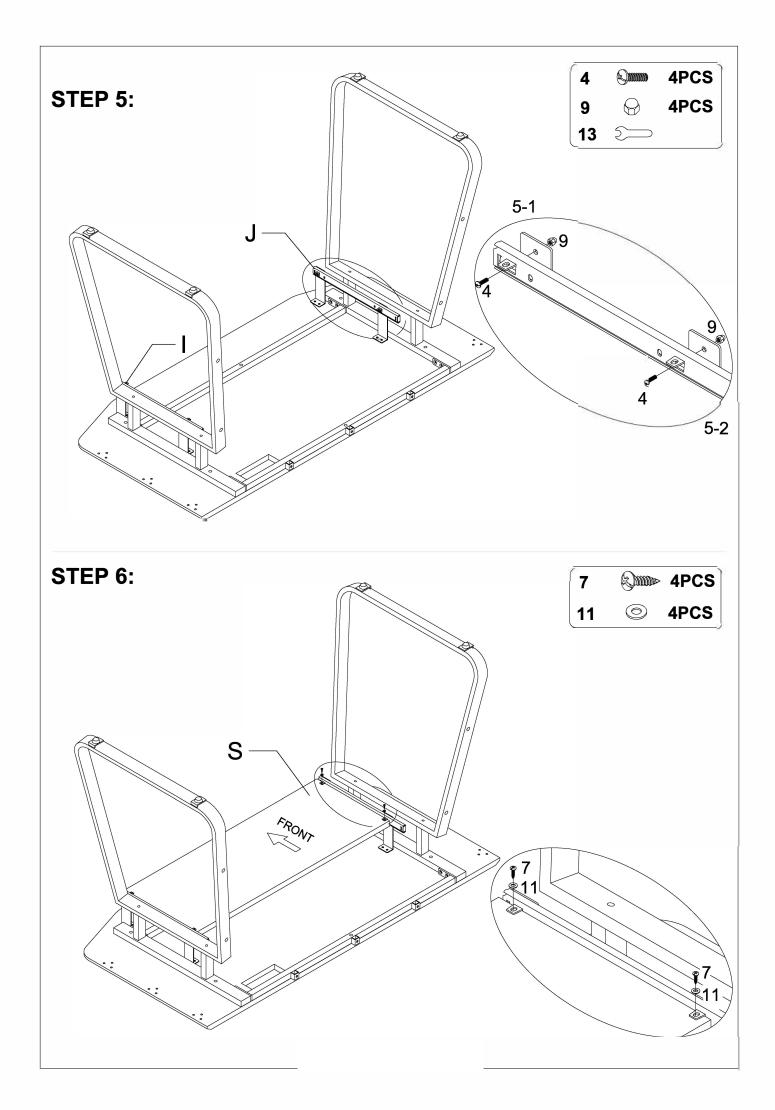

IONS



## ASSEMBLY INSTRUCTIONS

ASSEMBLY TIPS:

- 1. Remove hardware from box and sort by size.
- 2. Please check to see that all hardware and parts are present prior to start of assembly.
- 3. Please follow attached instructions in the same sequence as numbered to assure fast & easy assembly.
  - WARNING !



Don't attempt to repair or modify parts that are broken or defective. Please contact the store immediately.
This product is for home use only and not intended for commercial establishment.



NOTE:

Phillips head screw driver is required in the assembly process; however, manufacturer does not provide this item.



NOTE:

7

SCREW

(M4x15mm -BLK)

Phillips head screw driver is required in the assembly process; however, manufacturer does not provide this item.

4PCS

(Spanne)