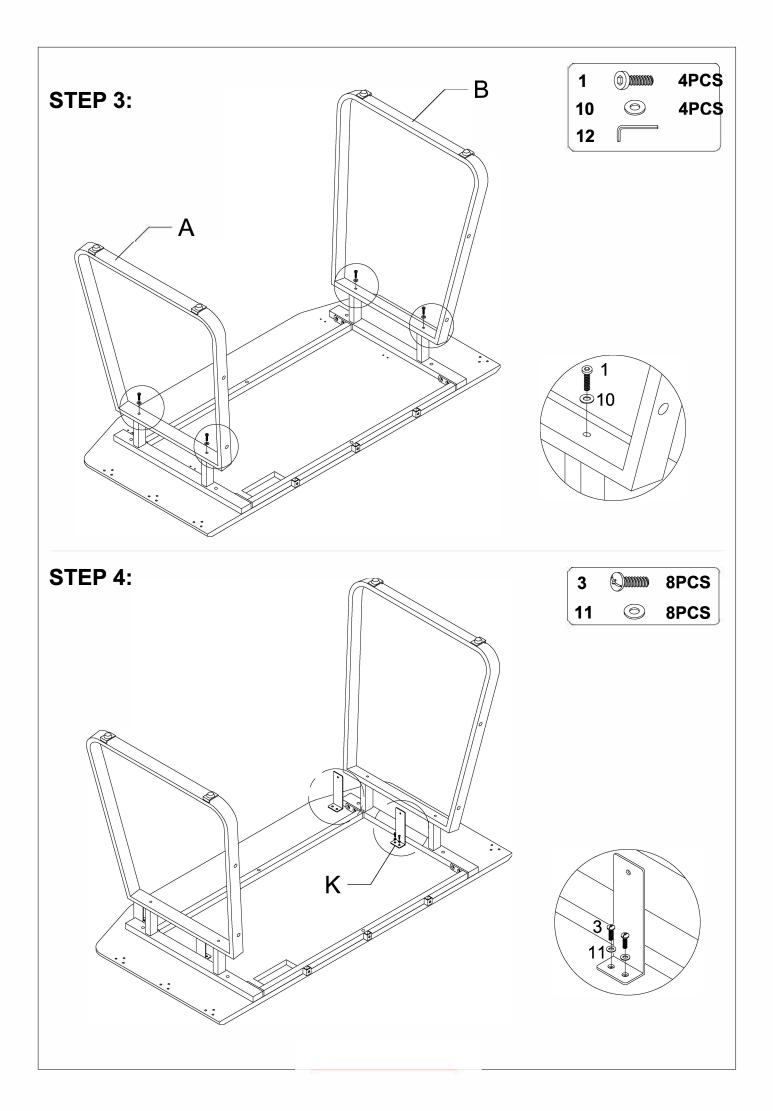

CTIONS



## ASSEMBLY INSTRUCTIONS

ASSEMBLY TIPS:

- 1. Remove hardware from box and sort by size.
- 2. Please check to see that all hardware and parts are present prior to start of assembly.
- 3. Please follow attached instructions in the same sequence as numbered to assure fast & easy assembly.
  - WARNING !



Don't attempt to repair or modify parts that are broken or defective. Please contact the store immediately.
This product is for home use only and not intended for commercial establishment.



NOTE:

Phillips head screw driver is required in the assembly process; however, manufacturer does not provide this item.



NOTE:

7

SCREW

(M4x15mm -BLK)

Phillips head screw driver is required in the assembly process; however, manufacturer does not provide this item.

4PCS

(Spanne)