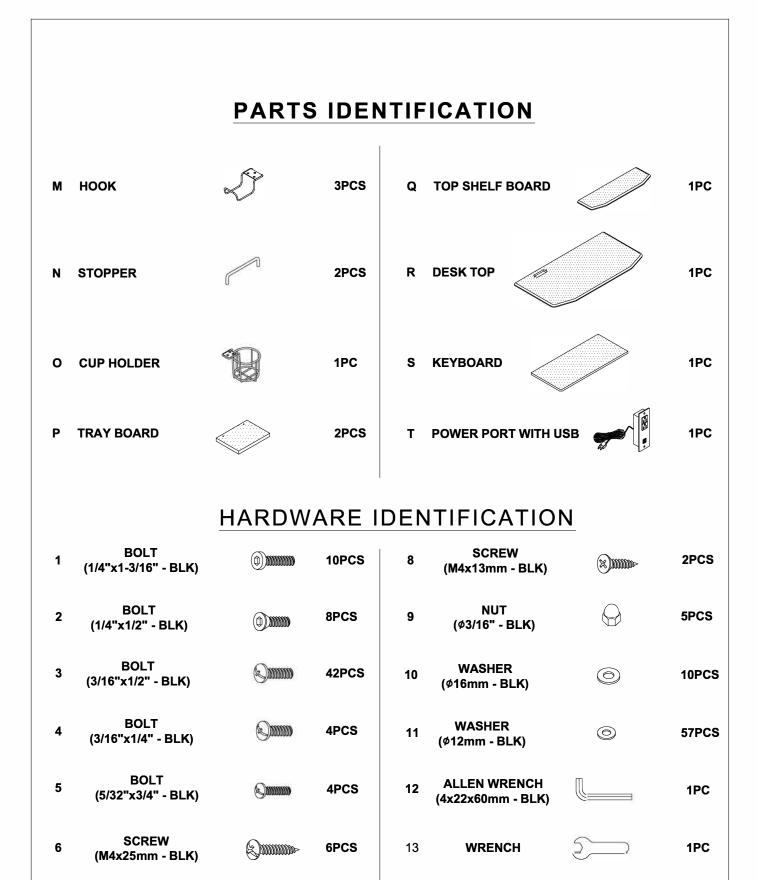

Don't attempt to repair or modify parts that are broken or defective. Please contact the store immediately.
This product is for home use only and not intended for commercial establishment.

NOTE:

Phillips head screw driver is required in the assembly process; however, manufacturer does not provide this item.

NOTE:

7

SCREW

(M4x15mm -BLK)

Phillips head screw driver is required in the assembly process; however, manufacturer does not provide this item.

4PCS

(Spanne)