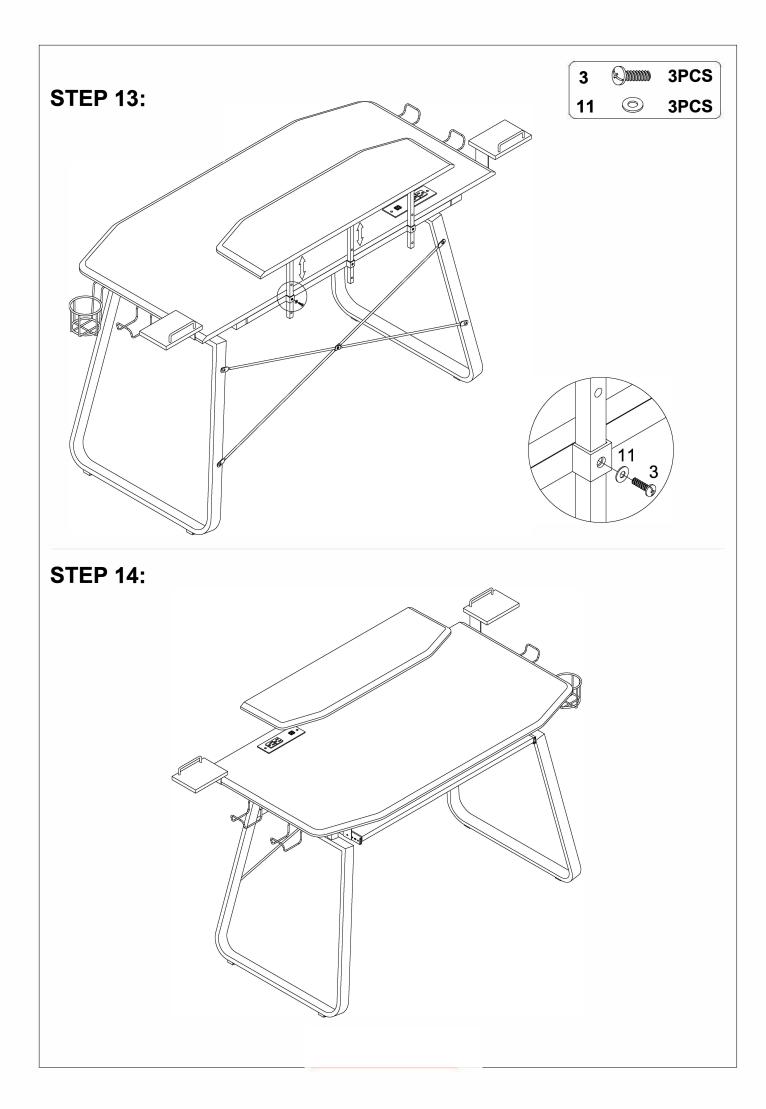

## ASSEMBLY INSTRUCTIONS

ASSEMBLY TIPS:

- 1. Remove hardware from box and sort by size.
- 2. Please check to see that all hardware and parts are present prior to start of assembly.
- 3. Please follow attached instructions in the same sequence as numbered to assure fast & easy assembly.
  - WARNING !



Don't attempt to repair or modify parts that are broken or defective. Please contact the store immediately.
This product is for home use only and not intended for commercial establishment.



NOTE:

Phillips head screw driver is required in the assembly process; however, manufacturer does not provide this item.



NOTE:

7

SCREW

(M4x15mm -BLK)

Phillips head screw driver is required in the assembly process; however, manufacturer does not provide this item.

4PCS

(Spanne)