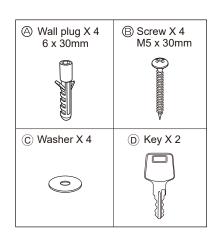

## **Instructions**

11300 Trade Center Drive, Suite A Rancho Cordova, CA 95742 www.QualArc.com

- Put the parcel box on the wall then use a pencil to mark the positioin of the holes on the wall/wood.
- 2 Drill choice depends on wall material, masonry bits may be needed.
- 3 Dill the 8mm diameter deep 40mm at least holes in the wall.
- Insert the wall plugs into the holes in the wall using a hammer or mallet as appropriate.
- Install top two screws with washers. Place parcel box into screws. Do not tighten. Mark two bottom holes. Repeat step 4 for wall plugs if needed.
- Line up the holes in the parcel box with the wall plugs, then use the screws to fasten the parcel box to the wall.