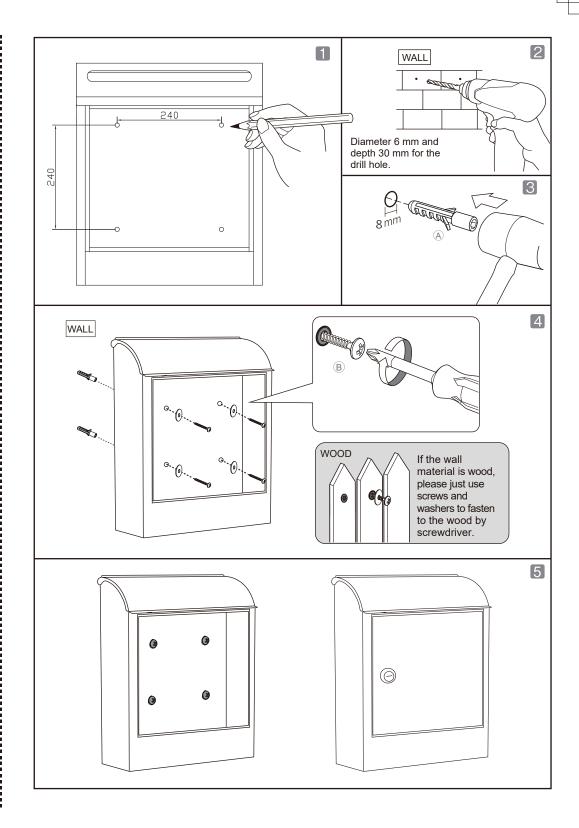

## **Instructions**

11300 Trade Center Drive, Suite A Rancho Cordova, CA 95742 www.QualArc.com

- Put the parcel box on the wall then use a pencil to mark the positioin of the holes on the wall/wood.
- 2 Drill choice depends on wall material, masonry bits may be needed.
- 3 Dill the 8mm diameter deep 40mm at least holes in the wall.
- Insert the wall plugs into the holes in the wall using a hammer or mallet as appropriate.
- Install top two screws with washers. Place parcel box into screws. Do not tighten. Mark two bottom holes. Repeat step 4 for wall plugs if needed.
- Line up the holes in the parcel box with the wall plugs, then use the screws to fasten the parcel box to the wall.