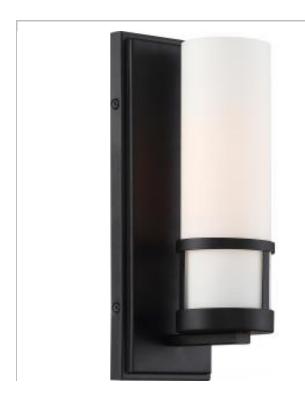

## General

| Finish                    | Aged Bronze |
|---------------------------|-------------|
| Number of Lamps           | 1           |
| Height (in.)              | 12.00       |
| Width (in.)               | 4.50        |
| Extension (in.)           | 4.88        |
| Indoor or Outdoor Fixture | Indoor      |

| Specifications       |                   |
|----------------------|-------------------|
| Base                 | Medium            |
| Bulb Type            | Incandescent      |
| Max Wattage          | 100               |
| Voltage              | 120V              |
| Bulb Included        | No                |
| Glass Description    | Etched Opal Glass |
| Weight (lb.)         | 3.28              |
| Up/Down Installation | Up Only           |
| Fixture Type         | Vanity            |
| Fixture Material     | Etched Glass      |

| Dimensions                        |       |
|-----------------------------------|-------|
| Back Plate or Canopy Length (in.) | 12.00 |
| Back Plate or Canopy Width (in.)  | 4.50  |
| Back Plate or Canopy Height (in.) | 0.88  |
| Top to Outlet                     | 6     |