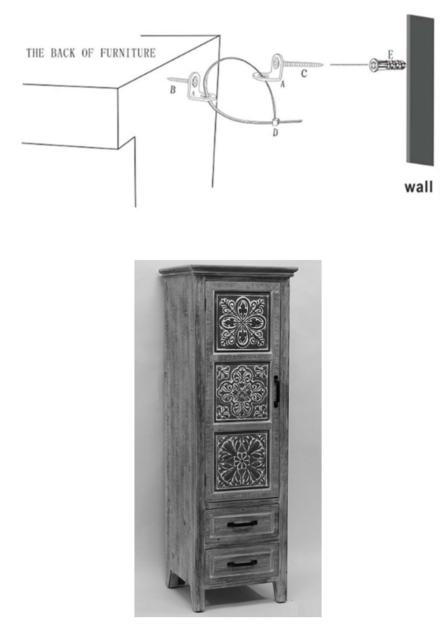

## **CARTON CONTENTS:**

| Fully Assembled | Anti-Tip Restraint Kit |                |                 |                 |
|-----------------|------------------------|----------------|-----------------|-----------------|
|                 | A                      | B §mmmm        | D               | E               |
| Cabinet         | (A) Wall Brackets      | (B) 15mm Screw | (D) Nylon Strap | (E) Wall Anchor |
| 1pc             | 2pc                    | 1pc            | 1pc             | 1pc             |
|                 |                        | (C) 36mm Screw |                 |                 |
|                 |                        | 1рс            |                 |                 |

## Anti-Tip Instructions

Warning: DO NOT sit or stand on the table as this may damage the product and cause serious bodily injury.