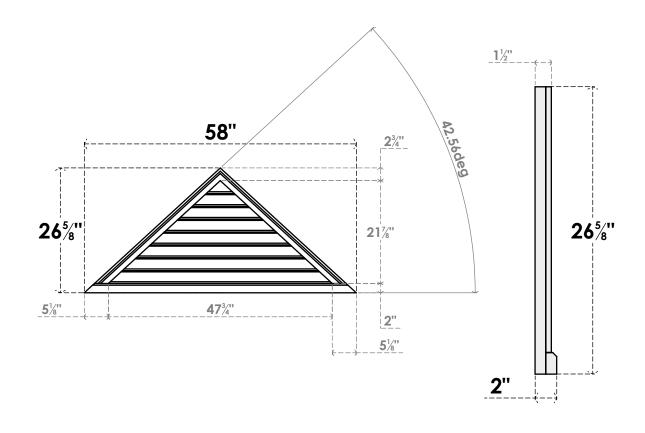

## GVPTR58X2703SF

58"W X 26-5/8"H TRIANGLE SURFACE MOUNT PVC GABLE VENT 11/12 PITCH: FUNCTIONAL, W/ 2"W X 2"P BRICKMOULD SILL FRAME

**VENTING AREA: 41.76 SQ IN** LOUVER HEIGHT: 2 3/4"

LOUVER QTY: 8

**FRONT** 

SIDE

1. INSTALLATION TO BE COMPLETED IN ACCORDANCE WITH MANUFACTURER'S SPECIFICATIONS. 2. DRAWING MAY NOT BE TO SCALE

3. THIS DRAWING IS INTENDED FOR DESIGN AND PLANNING PURPOSES ONLY.

4. ALL INFORMATION CONTAINED HEREIN WAS CURRENT AT THE TIME OF DEVELOPMENT BUT MUST BE REVIEWED AND APPROVED BY THE PRODUCT MANUFACTURER TO BE CONSIDERED ACCURATE.