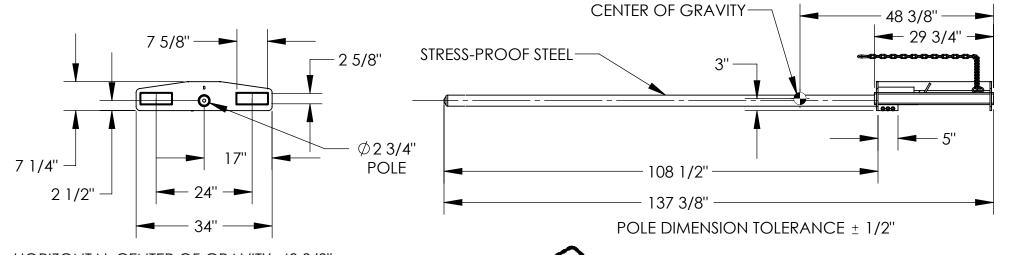

FOR REFERENCE

HORIZONTAL CENTER OF GRAVITY: 48 3/8" VERTICAL CENTER OF GRAVITY: 3" LOST LOAD: 376 LBS. (APPROX.)

3-D VIEW

SAFETY RESTRAINT CHAIN TO SECURE UNIT TO FORK TRUCK

NOTE: NEVER EXCEED LOAD CENTER RATING PER FORK TRUCK MANUFACTURER'S GUIDELINES. DO NOT USE THIS FORK TRUCK ATTACHMENT IF LOAD WILL EXCEED FORK TRUCK MANUFACTURER'S LOAD CENTER RATING.

## STANDARD FEATURES

MODEL NUMBER: CRF-108

CAPACITY: 2,500 LBS. UNIFORM CAPACITY

POLE LENGTH: 108 1/2"

OVERALL LENGTH: 137 3/8"

POLE DIAMETER: 2 3/4"

FORK POCKETS ARE 7 5/8" W x 2 5/8" H

**USABLE ON 24" FORK CENTERS** 