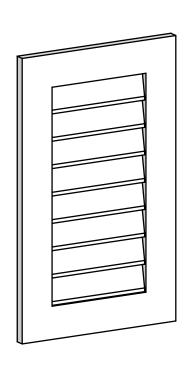

## **GVPVE18X3001SN**

18"W X 30"H RECTANGLE SURFACE MOUNT PVC GABLE VENT: NON-FUNCTIONAL, W/ 3-1/2"W X 1"P STANDARD FRAME

**FRONT** 

SIDE

LOUVER HEIGHT: 2 7/8"

LOUVER QTY: 8

EKENA MILLWORK 2300 WEST MAIN ST. CLARKSVILLE, TX 75426 TOLL FREE: 866-607-0453 WWW.EKENAMILLWORK.COM