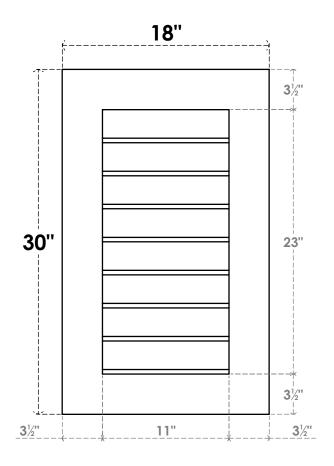

## **GVPVE18X3001SN**

18"W X 30"H RECTANGLE SURFACE MOUNT PVC GABLE VENT: NON-FUNCTIONAL, W/ 3-1/2"W X 1"P STANDARD FRAME

**FRONT** 

SIDE

LOUVER HEIGHT: 2 7/8"

LOUVER QTY: 8

EKENA MILLWORK 2300 WEST MAIN ST. CLARKSVILLE, TX 75426 TOLL FREE: 866-607-0453 WWW.EKENAMILLWORK.COM