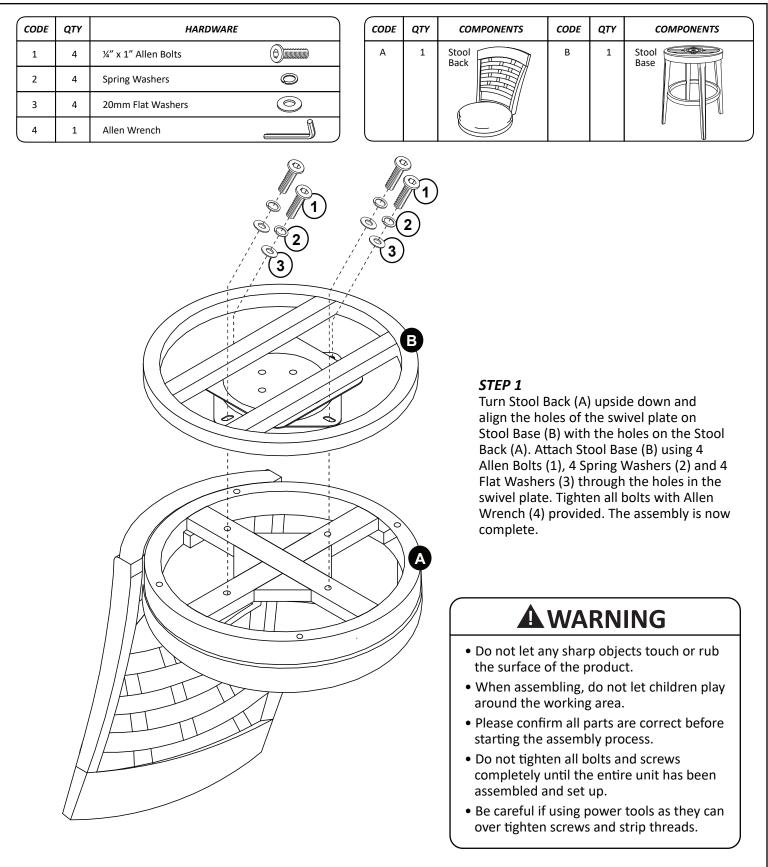

## Thredson Swivel Stool

Model #101261-103166 (5681-826) Counter Stool Model #101261-103165 (5681-830) Barstool

Examine all packaging material for small parts that may have come loose during shipment. Periodic checks are recommended to insure that all components are in proper position, tight and free from damage. Keep this assembly instruction for future reference. Adult assembly is required. The product of Hillsdale Furniture, LLC is designed for residential use only. Customer Service Phone Number: 502-562-0000 HDFBP



CARE & MAINTENANCE: The touch of a soft cloth is all the maintenance the finish will ever need. Please do not use harsh or abrasive cleaners for polishing, as they may cause damage to the finish. Periodic checks are recommended to make sure that all hardware is securely tightened.