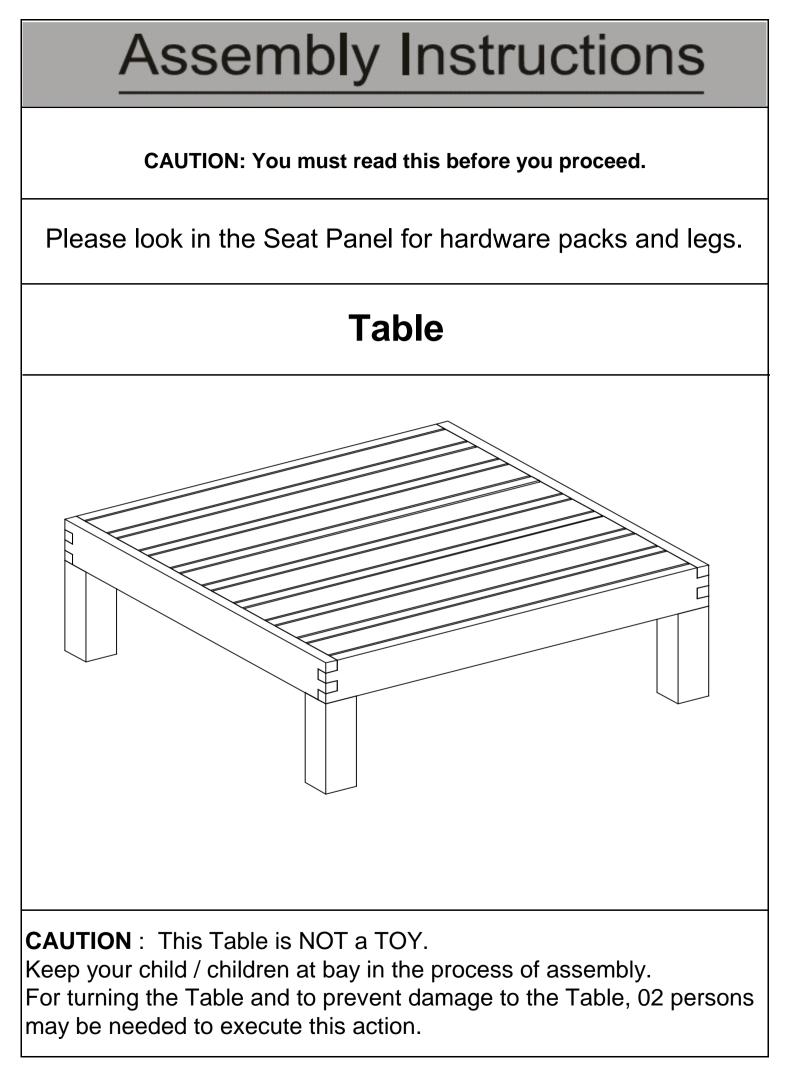

| Parts List                                                                                                                                                                                                                                                       |           |                             |     |
|------------------------------------------------------------------------------------------------------------------------------------------------------------------------------------------------------------------------------------------------------------------|-----------|-----------------------------|-----|
| No.                                                                                                                                                                                                                                                              | Picture   | Description                 | Qty |
| A                                                                                                                                                                                                                                                                | the first | Table Top                   | 1   |
| В                                                                                                                                                                                                                                                                | \$        | Legs                        | 4   |
| Hardware                                                                                                                                                                                                                                                         |           |                             |     |
| No.                                                                                                                                                                                                                                                              | Picture   | Description                 | Qty |
| 1                                                                                                                                                                                                                                                                |           | Bolt<br>(M6 x 55mm)         | 9   |
| 2                                                                                                                                                                                                                                                                | 0         | Flat Washer<br>(M6xD1.5mmm) | 9   |
| 3                                                                                                                                                                                                                                                                |           | Allen Key                   | 1   |
| Assembly Preparation                                                                                                                                                                                                                                             |           |                             |     |
| Before Beginning Assembly:                                                                                                                                                                                                                                       |           |                             |     |
|                                                                                                                                                                                                                                                                  |           |                             |     |
| <ul> <li>Read instructions, cover to cover.</li> <li>Have 2 adults on hand for assembly.</li> <li>Do not assemble on flooring or carpet.</li> <li>Assemble on a clean non-marring surface (packing foam).</li> <li>Save all packaging until finished.</li> </ul> |           |                             |     |