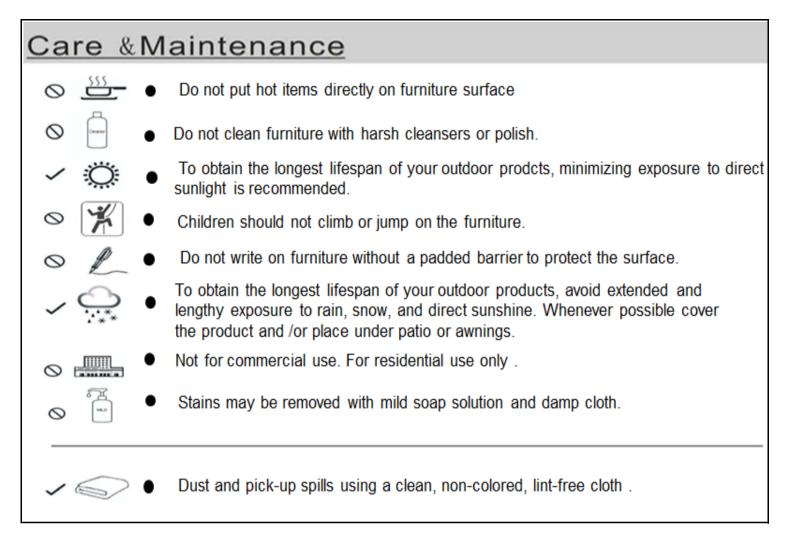

an non-marring surface (packing foam).</li> <li>Save all packaging until finished.</li> </ul> |           |                             |     |





Affix loosely the Legs (B), 2nd into the mounting position at the corners of the Table Top (A), using the Bolts (1) with Flat Washers (2), with the Allen Key(3), as shown above. Repeat the same process with the other Leg (B).

CAUTION: When tightening these screws, tighten sequentially. DO NOT tighten any screw fully and then towards the next one.

This would cause the frame to warp.

WARNING ! IF END TABLE IS NOT STABLE , IT COULD LEAD TO DAMAGING THE PRODUCT.

Step 3

Turn the Table right side up

Ensure all bolts are fully locked into position.

The Table is ready to be used.

Caution: This Table can only be used on a flat, level surface.