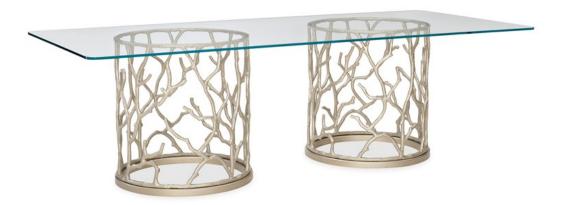

## AROUND THE REEF

cla-419-2016

**COLLECTION:** Caracole Classic

**DIMENSIONS:** 100W x 44D x 30H

Bold and memorable, this stunning rectangular dining table captures the majestic splendor of the ocean. Like sculptures in cast metal, its two exquisitely crafted bases channel the beauty of a coral reef and the world beneath the surface of the water. Magnificent from every viewpoint, the distinctive design of this bold piece is highlighted with a Neutral Metallic finish that combines the beauty of silver and gold tones and blends seamlessly with both as well. A thick tempered-glass top makes it easy to see the beauty of this one-of-a-kind table while creating a dramatic dining space large enough to seat all your family and friends.