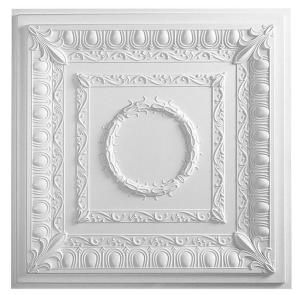

## **Regal Ceiling Tile - White**

**Type:** Drop In or Glue Up

**Dimensions**: 2' x 2'

**Color:** White

Also Available in: Antique Bronze, Antique Nickel

Material: Vinyl

**Inside Diameter:** 6 1/4" within wreath

Thickness: .03"

**Weight** : 12.4 oz

**Projection:** 5/8"

**Delivery Time :** 1-5 Days (Same Day Shipping)

**Brand:** Designer Collection

Price: \$7.99\*

| <b>Quantity Discounts</b> |        |
|---------------------------|--------|
| Quantity                  | Price  |
| 400                       | \$6.99 |
| 1000                      | \$5.99 |