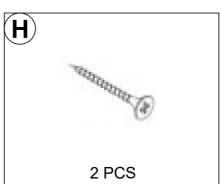

### **Console Table**



# INSTRUCTION MANUAL

### **PARTS**



















### **⚠** CAUTION

#### READ THE INSTRUCTION MANUAL BEFORE ASSEMBLING.

- -Open the hardware as needed.
- -Assemble in an area with plenty of space.
- -Read each step before beginning construction.
- -Do not tighten the screws until all parts are in right positions.
- -Never force the screws or fittings.
- -Keep this manual for future reffrence.
- -Tighten all the screws every 6 months.
- -Do not shift or drag the product after assembly.
- -Power tools should not be used to assemble this product.



### REPLACEMENT PARTS

If you are missing any of the parts above, or if you have a damaged part, please let us know the part number, we will offer good solution asap.

## **PRODUCT ASSEMBLY** 1 2 4 (5) С STEP 1 © x8 4 + 5 x2 P.3



### PRODUCT ASSEMBLY

### STEP 4



F x2



G x4

### STEP