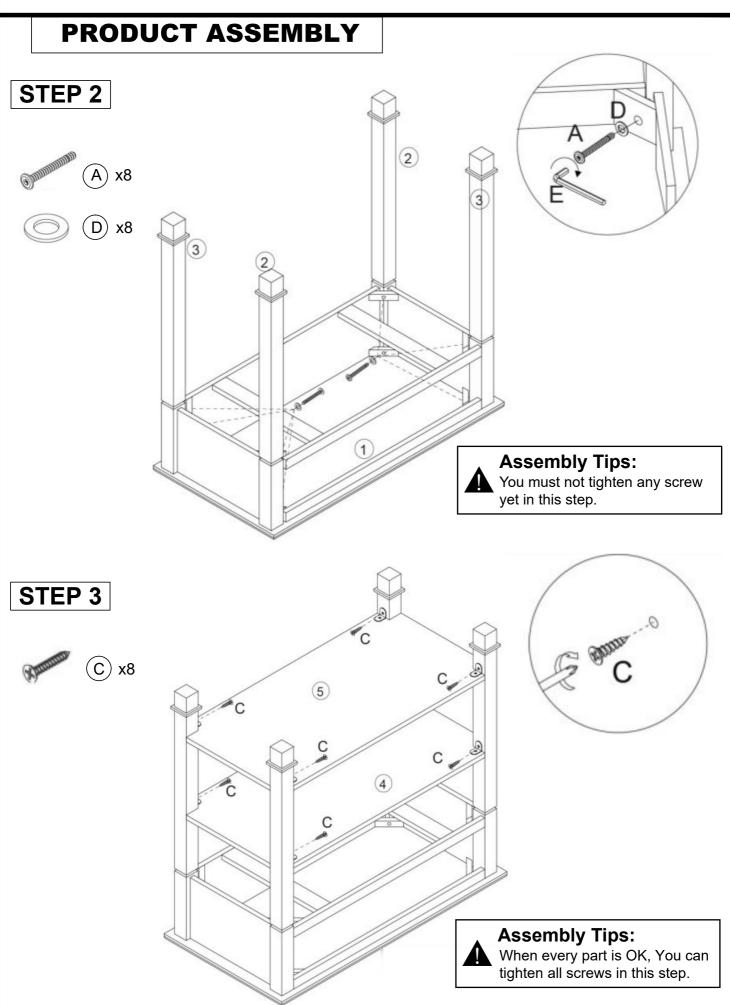

able**



# INSTRUCTION MANUAL

### **PARTS**



















### **⚠** CAUTION

#### READ THE INSTRUCTION MANUAL BEFORE ASSEMBLING.

- -Open the hardware as needed.
- -Assemble in an area with plenty of space.
- -Read each step before beginning construction.
- -Do not tighten the screws until all parts are in right positions.
- -Never force the screws or fittings.
- -Keep this manual for future reffrence.
- -Tighten all the screws every 6 months.
- -Do not shift or drag the product after assembly.
- -Power tools should not be used to assemble this product.



### REPLACEMENT PARTS

If you are missing any of the parts above, or if you have a damaged part, please let us know the part number, we will offer good solution asap.

## **PRODUCT ASSEMBLY** 1 2 4 (5) С STEP 1 © x8 4 + 5 x2 P.3



### PRODUCT ASSEMBLY

### STEP 4



F x2



G x4

### STEP 5



### **PRODUCT ASSEMBLY**

### STEP 6



Start Enjoying It!