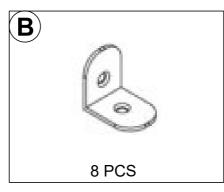

### **Console Table**



# INSTRUCTION MANUAL

### **PARTS**



















### **⚠** CAUTION

#### READ THE INSTRUCTION MANUAL BEFORE ASSEMBLING.

- -Open the hardware as needed.
- -Assemble in an area with plenty of space.
- -Read each step before beginning construction.
- -Do not tighten the screws until all parts are in right positions.
- -Never force the screws or fittings.
- -Keep this manual for future reffrence.
- -Tighten all the screws every 6 months.
- -Do not shift or drag the product after assembly.
- -Power tools should not be used to assemble this product.



### REPLACEMENT PARTS

If you are missing any of the parts above, or if you have a damaged part, please let us know the part number, we will offer good solution asap.

## **PRODUCT ASSEMBLY** 1 2 4 (5) С STEP 1 © x8 4 + 5 x2 P.3



### PRODUCT ASSEMBLY

### STEP 4



F x2



G x