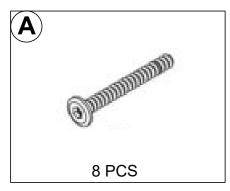

### **Console Table**



# INSTRUCTION MANUAL

### **PARTS**



















### **⚠** CAUTION

#### READ THE INSTRUCTION MANUAL BEFORE ASSEMBLING.

- -Open the hardware as needed.
- -Assemble in an area with plenty of space.
- -Read each step before beginning construction.
- -Do not tighten the screws until all parts are in right positions.
- -Never force the screws or fittings.
- -Keep this manual for future reffrence.
- -Tighten all the screws every 6 months.
- -Do not shift or drag the product after assembly.
- -Power tools should not be used to assemble this product.



### REPLACEMENT PARTS

If you are missing any of the parts above, or if you have a damaged part, please let us know the part number, we will offer good solution asap.

## **PRODUCT ASSEMBLY** 1 2 4 (5) С STEP 1 © x8 4 + 5 x2 P.3



### PRODUCT ASSEMBLY

### STEP 4



F x2



G