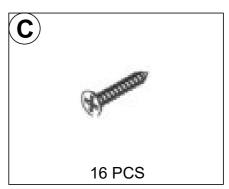

### **Console Table**



# INSTRUCTION MANUAL

### **PARTS**



















### **⚠** CAUTION

#### READ THE INSTRUCTION MANUAL BEFORE ASSEMBLING.

- -Open the hardware as needed.
- -Assemble in an area with plenty of space.
- -Read each step before beginning construction.
- -Do not tighten the screws until all parts are in right positions.
- -Never force the screws or fittings.
- -Keep this manual for future reffrence.
- -Tighten all the screws every 6 months.
- -Do not shift or drag the product after assembly.
- -Power tools should not be used to assemble this product.



### REPLACEMENT PARTS

If you are missing any of the parts above, or if you have a damaged part, please let us know the part number, we will offer good solution asap.

## **PRODUCT ASSEMBLY** 1 2 4 (5) С STEP 1 © x8 4 + 5 x2 P.3



### PRODUCT ASSEMBLY

### STEP 4



F x2



G x4