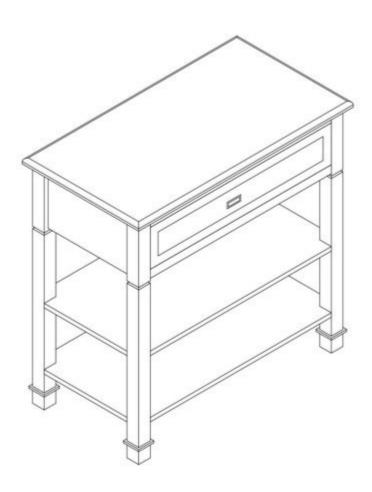

### **Console Table**



# INSTRUCTION MANUAL

### **PARTS**



















### **⚠** CAUTION

#### READ THE INSTRUCTION MANUAL BEFORE ASSEMBLING.

- -Open the hardware as needed.
- -Assemble in an area with plenty of space.
- -Read each step before beginning construction.
- -Do not tighten the screws until all parts are in right positions.
- -Never force the screws or fittings.
- -Keep this manual for future reffrence.
- -Tighten all the screws every 6 months.
- -Do not shift or drag the product after assembly.
- -Power tools should not be used to assemble this product.



### REPLACEMENT PARTS

If you are missing any of the parts above, or if you have a damaged part, please let us know the part number, we will offer good solution asap.

## **PRODUCT ASSEMBLY** 1 2 4 (5) С STEP 1 © x8 4 + 5 x2 P.3



### PR