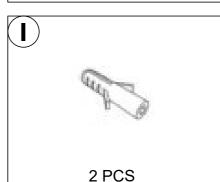

### **Console Table**



# INSTRUCTION MANUAL

### **PARTS**



















### **⚠** CAUTION

#### READ THE INSTRUCTION MANUAL BEFORE ASSEMBLING.

- -Open the hardware as needed.
- -Assemble in an area with plenty of space.
- -Read each step before beginning construction.
- -Do not tighten the screws until all parts are in right positions.
- -Never force the screws or fittings.
- -Keep this manual for future reffrence.
- -Tighten all the screws every 6 months.
- -Do not shift or drag the product after assembly.
- -Power tools should not be used to assemble this product.



### REPLACEMENT PARTS

If you are missing any of the parts above, or if you have a damaged part, please let us know the part number, we will offer good solution asap.

## **PRODUCT ASSEMBLY** 1 2 4 (5) С STEP 1 © x8 4 + 5 x2 P.3



### PRODUCT ASSEMBLY

### STEP 4



F x2



G x4

### STEP 5