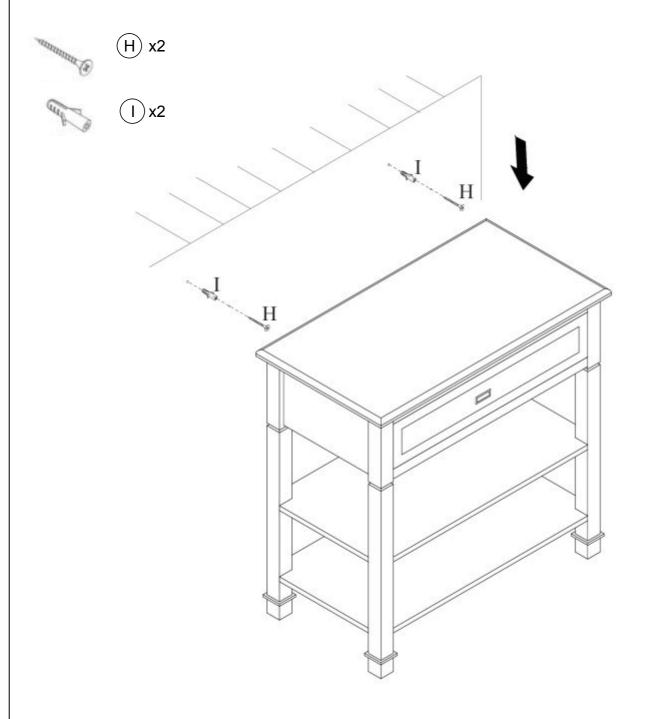

CTION MANUAL BEFORE ASSEMBLING.

- -Open the hardware as needed.
- -Assemble in an area with plenty of space.
- -Read each step before beginning construction.
- -Do not tighten the screws until all parts are in right positions.
- -Never force the screws or fittings.
- -Keep this manual for future reffrence.
- -Tighten all the screws every 6 months.
- -Do not shift or drag the product after assembly.
- -Power tools should not be used to assemble this product.



### REPLACEMENT PARTS

If you are missing any of the parts above, or if you have a damaged part, please let us know the part number, we will offer good solution asap.

## **PRODUCT ASSEMBLY** 1 2 4 (5) С STEP 1 © x8 4 + 5 x2 P.3



### PRODUCT ASSEMBLY

### STEP 4



F x2



G x4

### STEP 5



### **PRODUCT ASSEMBLY**

### STEP 6



Start Enjoying It!