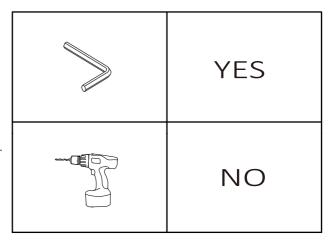

### **⚠** CAUTION

#### READ THE INSTRUCTION MANUAL BEFORE ASSEMBLING.

- -Open the hardware as needed.
- -Assemble in an area with plenty of space.
- -Read each step before beginning construction.
- -Do not tighten the screws until all parts are in right positions.
- -Never force the screws or fittings.
- -Keep this manual for future reffrence.
- -Tighten all the screws every 6 months.
- -Do not shift or drag the product after assembly.
- -Power tools should not be used to assemble this product.