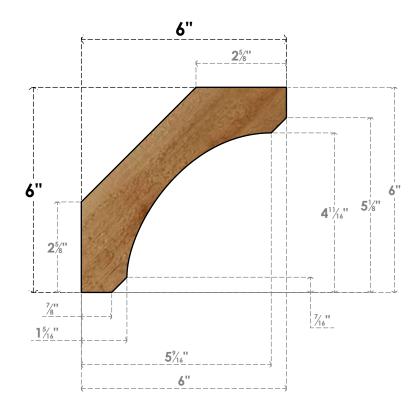

BRC04X06X06LEC00RWR

4"W X 6"D X 6"H LEGACY ROUGH SAWN BRACE, WESTERN RED CEDAR

SIDE

FRONT

**EKENA MILLWORK** 2300 WEST MAIN ST. CLARKSVILLE, TX 75426 TOLL FREE: 866-607-0453 WWW.EKENAMILLWORK.COM

- 1. INSTALLATION TO BE COMPLETED IN ACCORDANCE WITH MANUFACTURER'S SPECIFICATIONS. 2. DRAWING MAY NOT BE TO SCALE

5. PRODUCTS ARE NOT KILN DRIED. THIS ITEM IS UNIQUE AND WILL CONTAIN THE NATURAL VARIATIONS THAT THE WOOD SPECIES OFFERS. THIS MAY RESULT IN VARIATIONS UP TO 1/4"

Revision Date : 06/18/2021