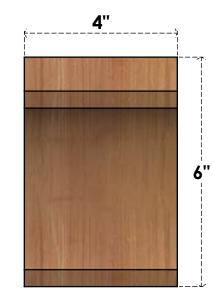

BRC04X06X06LEC00RWR

4"W X 6"D X 6"H LEGACY ROUGH SAWN BRACE, WESTERN RED CEDAR

SIDE

FRONT

**EKENA MILLWORK** 2300 WEST MAIN ST. CLARKSVILLE, TX 75426 TOLL FREE: 866-607-0453 WWW.EKENAMILLWORK.COM

- 1. INSTALLATION TO BE COMPLETED IN ACCORDANCE WITH MANUFACTURER'S SPECIFICATIONS. 2. DRAWING MAY NOT BE TO SCALE

5. PRODUCTS ARE NOT KILN DRIED. THIS ITEM IS UNIQUE AND WILL CONTAIN THE NATURAL VARIATIONS THAT THE WOOD SPECIES OFFERS. THIS MAY RESULT IN VARIATIONS UP TO 1/4"

Revision Date : 06/18/2021