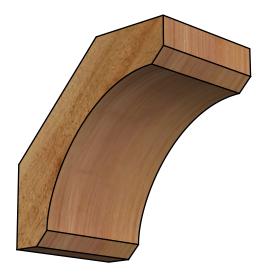

BRC04X06X06LEC00RWR

4"W X 6"D X 6"H LEGACY ROUGH SAWN BRACE, WESTERN RED CEDAR

SIDE

FRONT

**EKENA MILLWORK** 2300 WEST MAIN ST. CLARKSVILLE, TX 75426 TOLL FREE: 866-607-0453 WWW.EKENAMILLWORK.COM

- 1. INSTALLATION TO BE COMPLETED IN ACCORDANCE WITH MANUFACTURER'S SPECIFICATIONS. 2. DRAWING MAY NOT BE TO SCALE