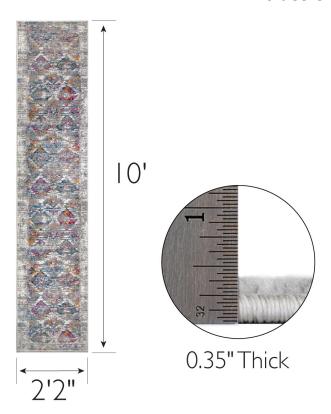

ASSEMBLED DIMENSIONS:

ASSEMBLED WEIGHT:

Polypropylene

Multicolor

Runner

0.35" H x 2'2" W x 10' L

7.39 lbs.

ASSEMBLED WEIGHT: 7.39 PILE HEIGHT: 0.35"