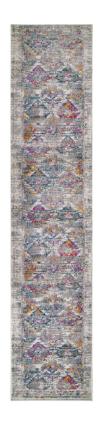

## **Specifications**

Runner Rug 2'2" × 10'
Multicolor





## **SPECIFICATIONS**

MATERIAL:

BACKING MATERIAL:

Cotton

INDOOR/OUTDOOR:

Indoor Use Only

Runner

COLOR:

ASSEMBLED DIMENSIONS:

ASSEMBLED WEIGHT:

Polypropylene

Multicolor

Runner

0.35" H x 2'2" W x 10' L

7.39 lbs.

ASSEMBLED WEIGHT: 7.39 PILE HEIGHT: 0.35"

PILE HEIGHT VARIATION: No RUG FRINGE OR TASSLE: No MACHINE WASHABLE: No RUG PAD RECOMMENDED: Yes

CONSTRUCTION: Machine Made
CONSTRUCTION TECHNIQUE: Power Loom
REMOVABLE BACKING: No
NON-SLIP BACKING: No
WATER RESISTANT: No
SAFE FOR HEATED FLOORS: No
FLAME RETARDANT: No

No

**ANTI-MICROBIAL:** 

WARRANTY: I - Year limited warranty

PROP 65 HARMFUL MATERIAL: No