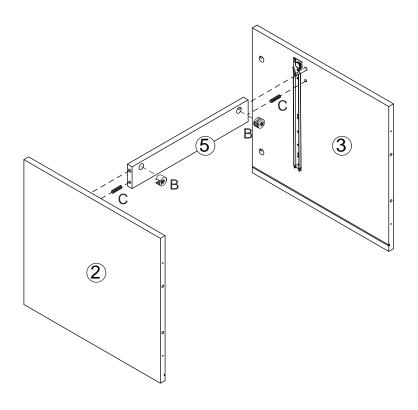

#### STEP 2.

Insert cam locks (B) and wooden dowels (C) into part 5, as shown. Attach parts 2 and 3 to part 5, as shown. Turn cam locks clockwise to tighten.

D

9 . . . ·

A x2