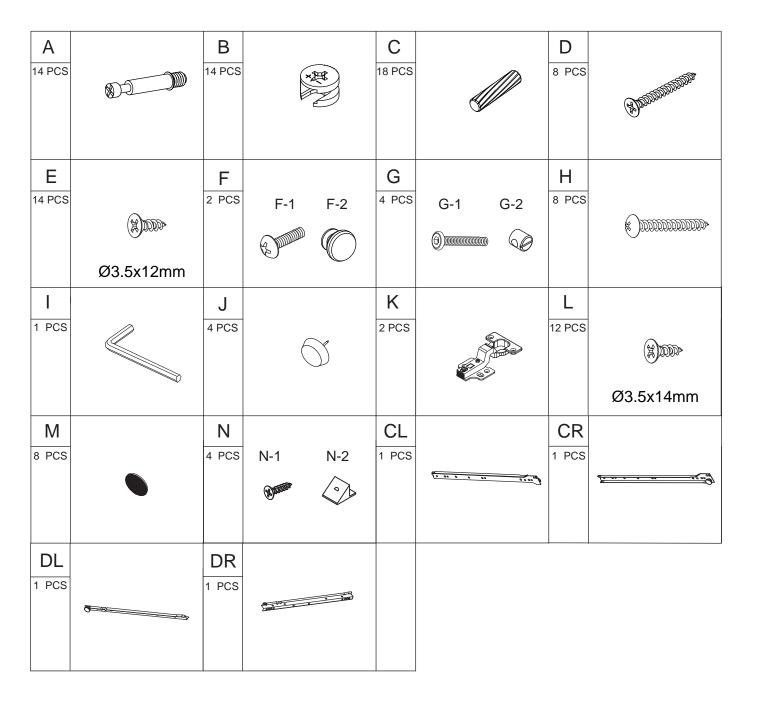

#### HARDWARE LIST

#### PARTS LIST

1- 1PCS

2- 1PCS

3- 1PCS

4- 1PCS

5- 1PCS

6-1PCS

7- 2PCS

8-2PCS

9- 2PCS

10- 2PCS

11- 1PCS

12- 1PCS

13- 1PCS

14- 1PCS

15- 1PCS

16- 1PCS

#### ASSEMBLY STEPS

STEP 1. Fix outer drawer runners (CL) and (CR) to part 2 and part 3 using screws (E), as shown. Insert quickfit screws (A) into part 2 and part 3,

#### STEP 2.

Insert cam locks (B) and wooden dowels (C) into part 5, as shown. Attach parts 2 and 3 to part 5, as shown. Turn cam locks clockwise to tighten.

D

9 . . . ·

A x2

#### STEP 3.

Insert quickfit screws (A) into part 1, as shown.

### STEP 4.

Insert cam locks (B) and wooden dowels (C) into parts 2 and 3, as shown. Attach part 1 to parts 2 and 3, as shown. Turn cam locks clockwise to tighten.

# STEP 7. x2

Insert quickfit screws (A) into parts 7 and 9, as shown.

# STEP 8. x2

Insert nuts (G-2) into parts 8, as shown. Fix parts 7 and 9 to parts 8 using bolts (G-1) and allen key (I), as shown.

A

9

Φ

0

#### STEP 9.

Insert cam locks (B) into parts 10. Fit parst 10 to parts 7 and 9, as shown. Turn cam locks clockwise to tighten.

**X** 

**STEP 10.** 

Insert wooden dowels (C) into part 6. Fix assembled legs to part 6 using screws (H), as shown.

C x8

()))))))))))) H x8

## **STEP 12.**

Fix corner brackets (N-2) to part 4 using screws (N-1), as shown.

**STEP 13.** Fix handle (F-2) to door 11 using screw (F-1), as shown. Fix hinges (K) to door 11 using screws (L), as shown.

**STEP 14.** Fix door 11 to assembled unit using hinges and screws (L), as shown.

#### **STEP 15.** Insert quickfit screws (A) into part 12, as shown. Fix handle (F-2) to part 12 using screw (F-1), as shown.

**STEP 16.** Fix inner drawer runners (DL) and (DR) to assembled drawer using screws (E), as shown.