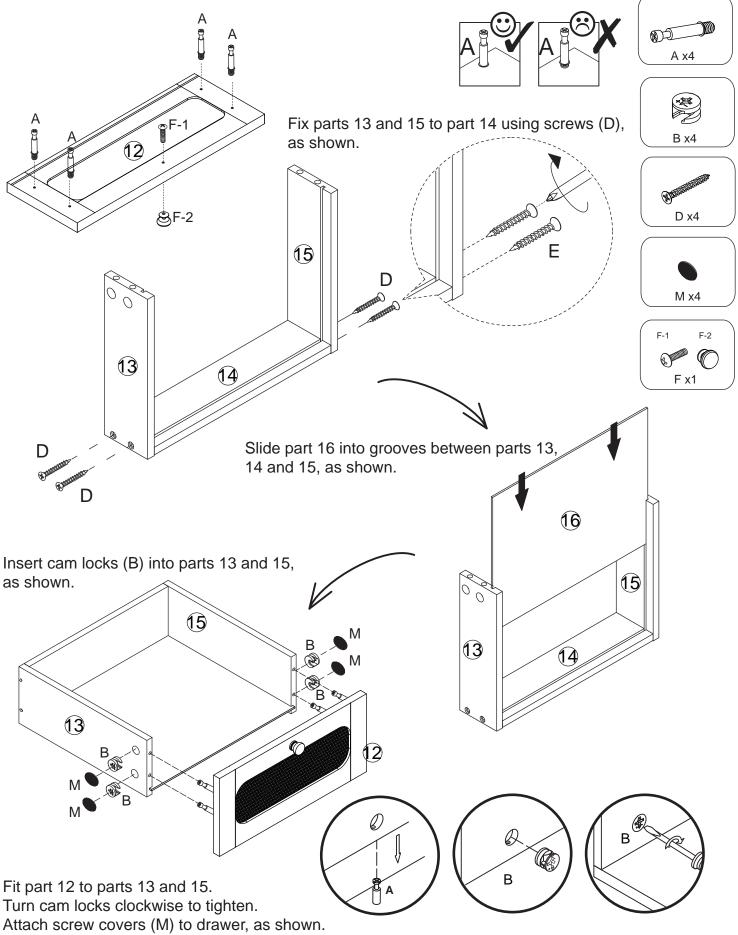

#### **STEP 15.** Insert quickfit screws (A) into part 12, as shown. Fix handle (F-2) to part 12 using screw (F-1), as shown.

**STEP 16.** Fix inner drawer runners (DL) and (DR) to assembled drawer using screws (E), as shown.