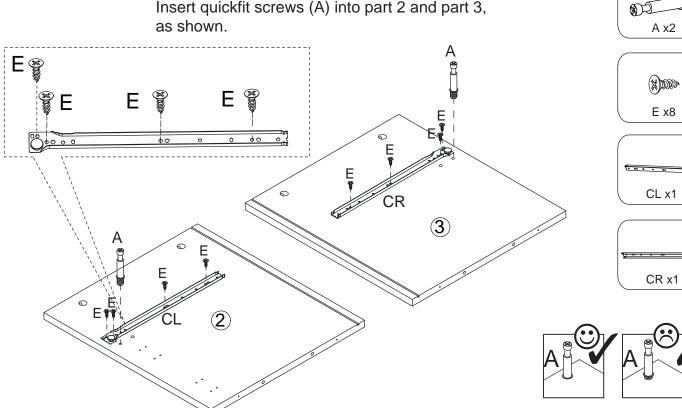

#### ASSEMBLY STEPS

STEP 1. Fix outer drawer runners (CL) and (CR) to part 2 and part 3 using screws (E), as shown. Insert quickfit screws (A) into part 2 and part 3,