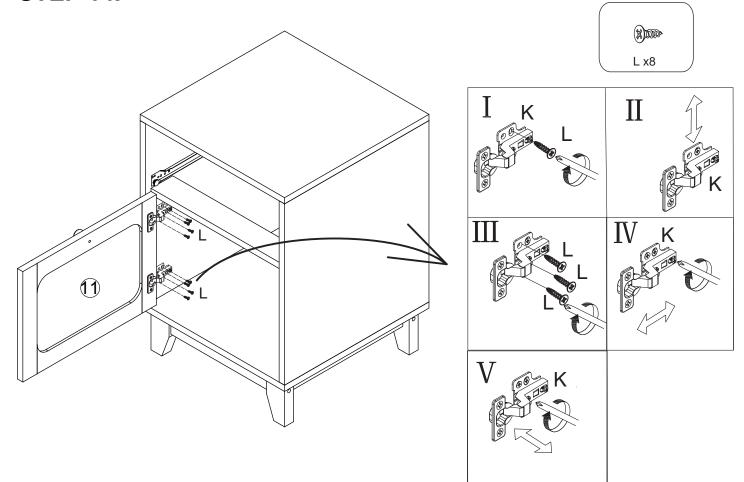

## **STEP 12.**

Fix corner brackets (N-2) to part 4 using screws (N-1), as shown.

**STEP 13.** Fix handle (F-2) to door 11 using screw (F-1), as shown. Fix hinges (K) to door 11 using screws (L), as shown.

**STEP 14.** Fix door 11 to assembled unit using hinges and screws (L), as shown.