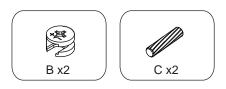

#### STEP 2.

Insert cam locks (B) and wooden dowels (C) into part 5, as shown. Attach parts 2 and 3 to part 5, as shown. Turn cam locks clockwise to tighten.

D

9 . . . ·

A x2

### STEP 4.

Insert cam locks (B) and wooden dowels (C) into parts 2 and 3, as shown. Attach part 1 to parts 2 and 3, as shown. Turn cam locks clockwise to tighten.

#### STEP 9.

Insert cam locks (B) into parts 10. Fit parst 10 to parts 7 and 9, as shown. Turn cam locks clockwise to tighten.

**X** 

**STEP 10.** 

Insert wooden dowels (C) into part 6. Fix assembled legs to part 6 using screws (H), as shown.