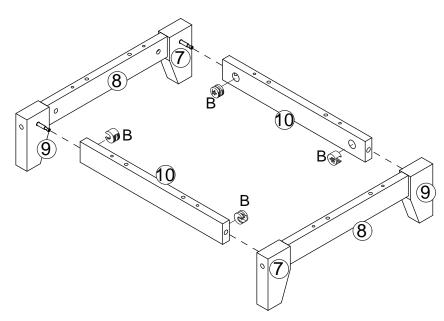

#### STEP 9.

Insert cam locks (B) into parts 10. Fit parst 10 to parts 7 and 9, as shown. Turn cam locks clockwise to tighten.

**X** 

**STEP 10.** 

Insert wooden dowels (C) into part 6. Fix assembled legs to part 6 using screws (H), as shown.