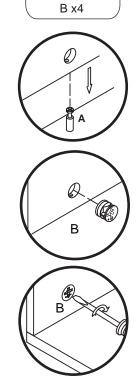

# STEP 7. x2

Insert quickfit screws (A) into parts 7 and 9, as shown.

#### STEP 9.

Insert cam locks (B) into parts 10. Fit parst 10 to parts 7 and 9, as shown. Turn cam locks clockwise to tighten.

**X** 

**STEP 10.** 

Insert wooden dowels (C) into part 6. Fix assembled legs to part 6 using screws (H), as shown.