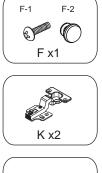

## **STEP 12.**

Fix corner brackets (N-2) to part 4 using screws (N-1), as shown.

**STEP 13.** Fix handle (F-2) to door 11 using screw (F-1), as shown. Fix hinges (K) to door 11 using screws (L), as shown.

**STEP 14.** Fix door 11 to assembled unit using hinges and screws (L), as shown.