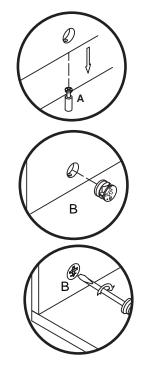

#### STEP 2.

Insert cam locks (B) and wooden dowels (C) into part 5, as shown. Attach parts 2 and 3 to part 5, as shown. Turn cam locks clockwise to tighten.

D

9 . . . ·

A x2