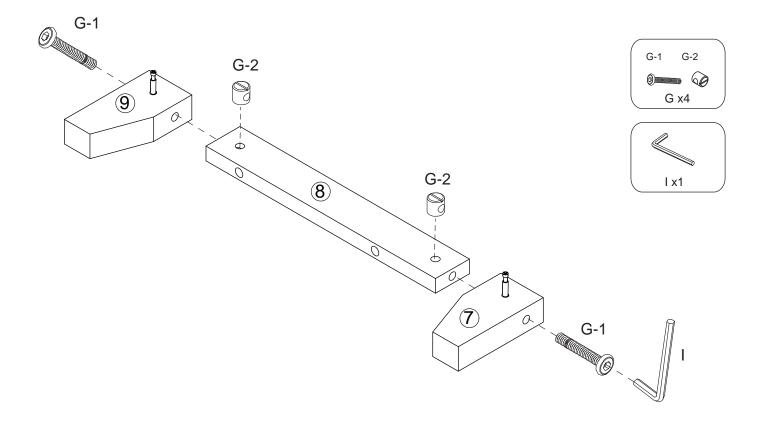

# STEP 7. x2

Insert quickfit screws (A) into parts 7 and 9, as shown.

# STEP 8. x2

Insert nuts (G-2) into parts 8, as shown. Fix parts 7 and 9 to parts 8 using bolts (G-1) and allen key (I), as shown.

A

9

Φ

0