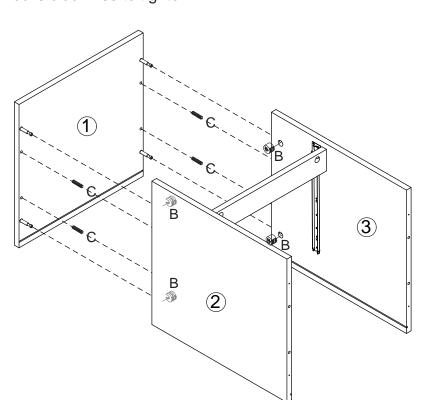

### STEP 4.

Insert cam locks (B) and wooden dowels (C) into parts 2 and 3, as shown. Attach part 1 to parts 2 and 3, as shown. Turn cam locks clockwise to tighten.