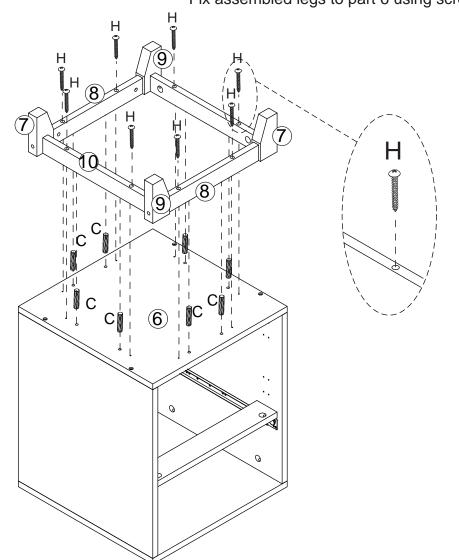

#### STEP 9.

Insert cam locks (B) into parts 10. Fit parst 10 to parts 7 and 9, as shown. Turn cam locks clockwise to tighten.

**X** 

**STEP 10.** 

Insert wooden dowels (C) into part 6. Fix assembled legs to part 6 using screws (H), as shown.

C x8

()))))))))))) H x8