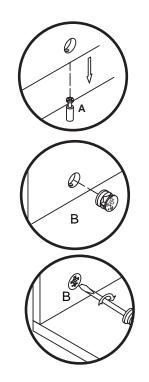

#### STEP 2.

Insert cam locks (B) and wooden dowels (C) into part 5, as shown. Attach parts 2 and 3 to part 5, as shown. Turn cam locks clockwise to tighten.

D

9 . . . ·

A x2

### STEP 4.

Insert cam locks (B) and wooden dowels (C) into parts 2 and 3, as shown. Attach part 1 to parts 2 and 3, as shown. Turn cam locks clockwise to tighten.