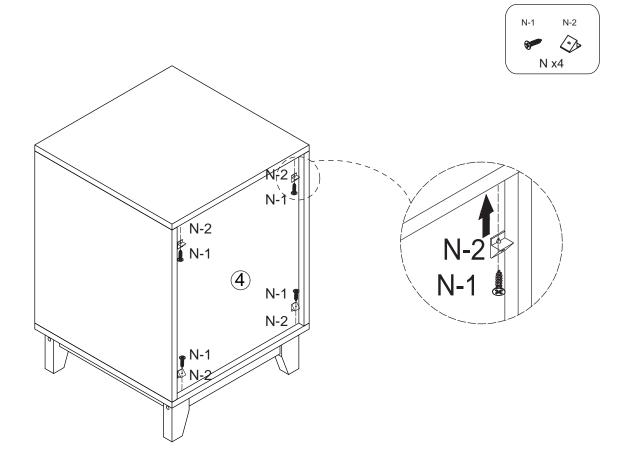

## **STEP 12.**

Fix corner brackets (N-2) to part 4 using screws (N-1), as shown.

**STEP 13.** Fix handle (F-2) to door 11 using screw (F-1), as shown. Fix hinges (K) to door 11 using screws (L), as shown.