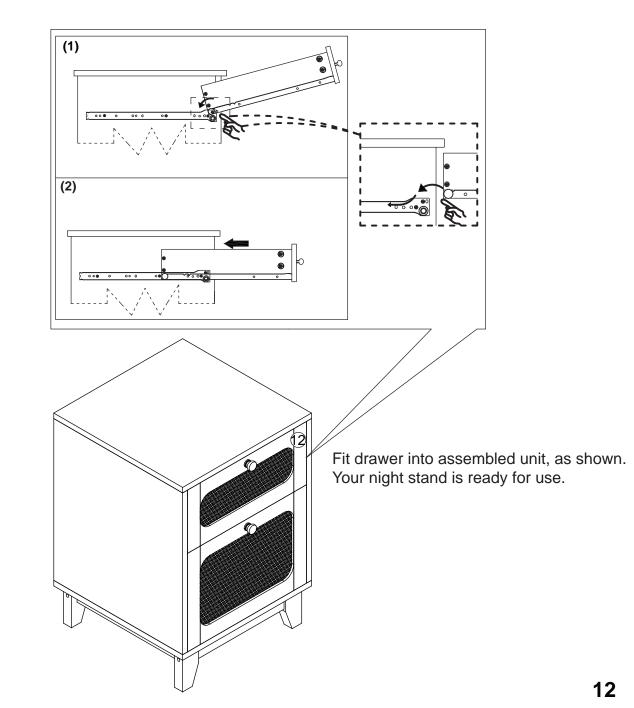

Fit parst 10 to parts 7 and 9, as shown. Turn cam locks clockwise to tighten.





**X** 

**STEP 10.** 

Insert wooden dowels (C) into part 6. Fix assembled legs to part 6 using screws (H), as shown.



C x8

()))))))))))) H x8



## **STEP 12.**

Fix corner brackets (N-2) to part 4 using screws (N-1), as shown.



**STEP 13.** Fix handle (F-2) to door 11 using screw (F-1), as shown. Fix hinges (K) to door 11 using screws (L), as shown.







**STEP 14.** Fix door 11 to assembled unit using hinges and screws (L), as shown.



#### ASSEMBLY STEPS

#### **STEP 15.** Insert quickfit screws (A) into part 12, as shown. Fix handle (F-2) to part 12 using screw (F-1), as shown.



**STEP 16.** Fix inner drawer runners (DL) and (DR) to assembled drawer using screws (E), as shown.





STEP 17.