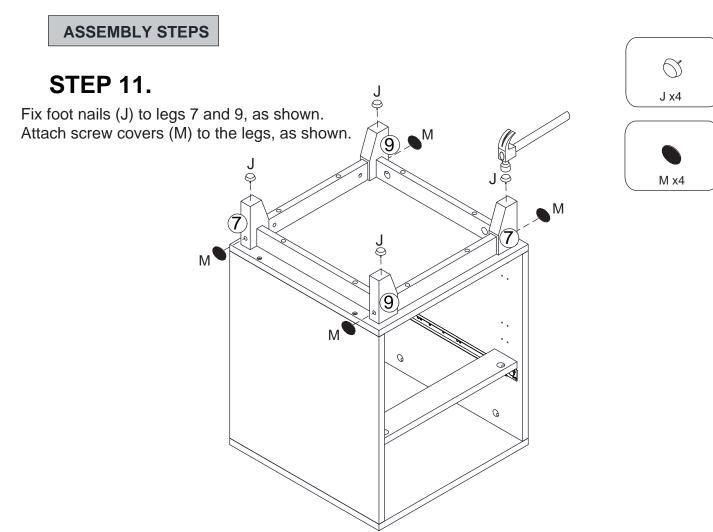

# STEP 7. x2

Insert quickfit screws (A) into parts 7 and 9, as shown.

# STEP 8. x2

Insert nuts (G-2) into parts 8, as shown. Fix parts 7 and 9 to parts 8 using bolts (G-1) and allen key (I), as shown.

A

9

Φ

0

#### STEP 9.

Insert cam locks (B) into parts 10. Fit parst 10 to parts 7 and 9, as shown. Turn cam locks clockwise to tighten.

**X** 

**STEP 10.** 

Insert wooden dowels (C) into part 6. Fix assembled legs to part 6 using screws (H), as shown.