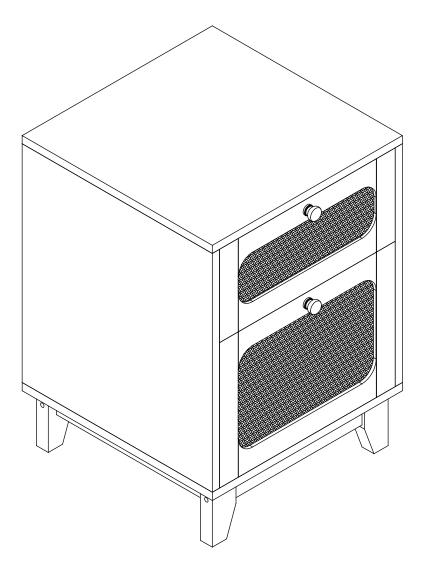

# **Night Stand**

#### ASSEMBLY STEPS

STEP 1. Fix outer drawer runners (CL) and (CR) to part 2 and part 3 using screws (E), as shown. Insert quickfit screws (A) into part 2 and part 3,

#### STEP 2.

Insert cam locks (B) and wooden dowels (C) into part 5, as shown. Attach parts 2 and 3 to part 5, as shown. Turn cam locks clockwise to tighten.

D

9 . . . ·

A x2

#### STEP 3.

Insert quickfit screws (A) into part 1, as shown.

### STEP 4.

Insert cam locks (B) and wooden dowels (C) into parts 2 and 3, as shown. Attach part 1 to parts 2 and 3, as shown. Turn cam locks clockwise to tighten.

### STEP 5.

Slide part 4 into grooves beteween parts 2 and 3, as shown.

## **STEP 12.**

Fix corner brackets (N-2) to part 4 using screws (N-1), as shown.

**STEP 13.** Fix handle (F-2) to door 11 using screw (F-1), as shown. Fix hinges (K) to door 11 using screws (L), as shown.

**STEP 14.** Fix door 11 to assembled unit using hinges and screws (L), as shown.

#### **STEP 15.** Insert quickfit screws (A) into part 12, as shown. Fix handle (F-2) to part 12 using screw (F-1), as shown.

**STEP 16.** Fix inner drawer runners (DL) and (DR) to assembled drawer using screws (E), as shown.