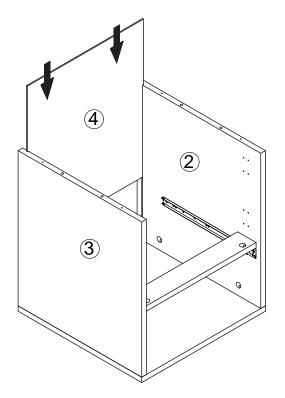

- 2PCS

8-2PCS









9- 2PCS

10- 2PCS

11- 1PCS

12- 1PCS









13- 1PCS

14- 1PCS

15- 1PCS

16- 1PCS

#### ASSEMBLY STEPS

STEP 1. Fix outer drawer runners (CL) and (CR) to part 2 and part 3 using screws (E), as shown. Insert quickfit screws (A) into part 2 and part 3,



#### STEP 2.

Insert cam locks (B) and wooden dowels (C) into part 5, as shown. Attach parts 2 and 3 to part 5, as shown. Turn cam locks clockwise to tighten.



D

9 . . . ·

A x2





#### ASSEMBLY STEPS

#### STEP 3.

Insert quickfit screws (A) into part 1, as shown.

### STEP 4.

Insert cam locks (B) and wooden dowels (C) into parts 2 and 3, as shown. Attach part 1 to parts 2 and 3, as shown. Turn cam locks clockwise to tighten.







### STEP 5.

Slide part 4 into grooves beteween parts 2 and 3, as shown.







# STEP 7. x2

Insert quickfit screws (A) into parts 7 and 9, as shown.







# STEP 8. x2

Insert nuts (G-2) into parts 8, as shown. Fix parts 7 and 9 to parts 8 using bolts (G-1) and allen key (I), as shown.

A

9

Φ

0



#### STEP 9.

Insert cam locks (B) into parts 10. Fit parst 10 to parts 7 and 9, as shown. Turn cam locks clockwise to tighten.





**X** 

**STEP 10.** 

Insert wooden dowels (C) into part 6. Fix assembled legs to part 6 using screws (H), as shown.



C x8

()))))))))))) H x8



## **STEP 12.**

Fix corner brackets (N-2) to part 4 using screws (N-1), as shown.



**STEP 13.** Fix handle (F-2) to door 11 using screw (F-1), as shown. Fix hinges (K) to door 11 using screws (L), as shown.







**STEP 14.** Fix door 11 to assembled unit using hinges and screws (L)