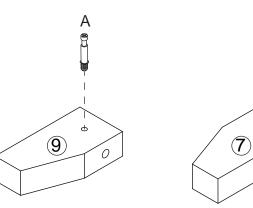

14- 1PCS

15- 1PCS

16- 1PCS

#### ASSEMBLY STEPS

STEP 1. Fix outer drawer runners (CL) and (CR) to part 2 and part 3 using screws (E), as shown. Insert quickfit screws (A) into part 2 and part 3,



#### STEP 2.

Insert cam locks (B) and wooden dowels (C) into part 5, as shown. Attach parts 2 and 3 to part 5, as shown. Turn cam locks clockwise to tighten.



D

9 . . . ·

A x2





#### ASSEMBLY STEPS

#### STEP 3.

Insert quickfit screws (A) into part 1, as shown.

### STEP 4.

Insert cam locks (B) and wooden dowels (C) into parts 2 and 3, as shown. Attach part 1 to parts 2 and 3, as shown. Turn cam locks clockwise to tighten.







### STEP 5.

Slide part 4 into grooves beteween parts 2 and 3, as shown.







# STEP 7. x2

Insert quickfit screws (A) into parts 7 and 9, as shown.







# STEP 8. x2

Insert nuts (G-2) into parts 8, as shown. Fix parts 7 and 9 to parts 8 using bolts (G-1) and allen key (I), as shown.

A

9

Φ

0



#### STEP 9.

Insert cam locks (B) into parts 10. Fit parst 10 to parts 7 and 9, as shown. Turn cam locks clockwise to tighten.





**X** 

**STEP 10.** 

Insert wooden dowels (C) into part 6. Fix assembled legs to part 6 using screws (H), as shown.



C x8

()))))))))))) H x8



## **STEP 12.**

Fix corner brackets (N-2) to part 4 using screws (N-1), as shown.



**STEP 13.** Fix handle (F-2) to door 11 using screw (F-1), as shown. Fix hinges (K) to door 11 using screws (L), as shown.







**STEP 14.** Fix door 11 to assembled unit using hinges and screws (L), as shown.



#### ASSEMBLY STEPS

#### **STEP 15.** Insert quickfit screws (A)