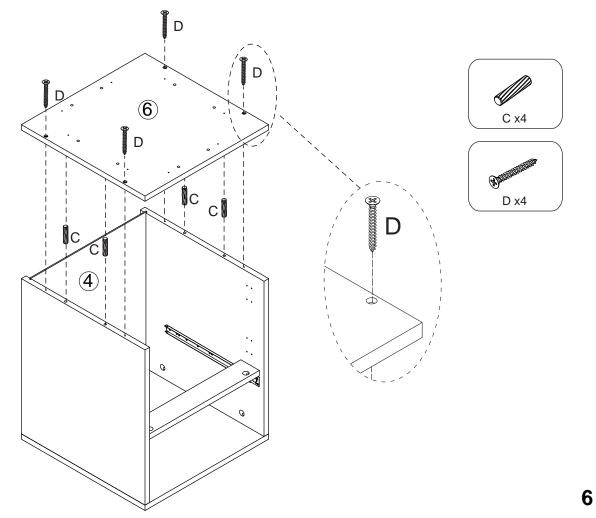

#### STEP 9.

Insert cam locks (B) into parts 10. Fit parst 10 to parts 7 and 9, as shown. Turn cam locks clockwise to tighten.

**X** 

**STEP 10.** 

Insert wooden dowels (C) into part 6. Fix assembled legs to part 6 using screws (H), as shown.