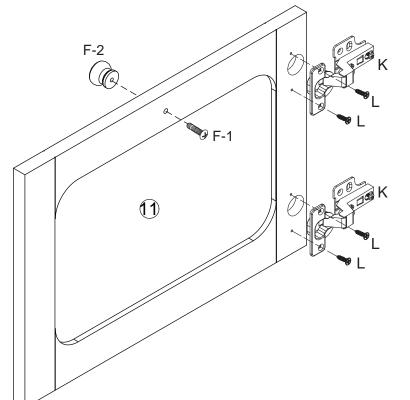

## **STEP 12.**

Fix corner brackets (N-2) to part 4 using screws (N-1), as shown.

**STEP 13.** Fix handle (F-2) to door 11 using screw (F-1), as shown. Fix hinges (K) to door 11 using screws (L), as shown.

**STEP 14.** Fix door 11 to assembled unit using hinges and screws (L), as shown.