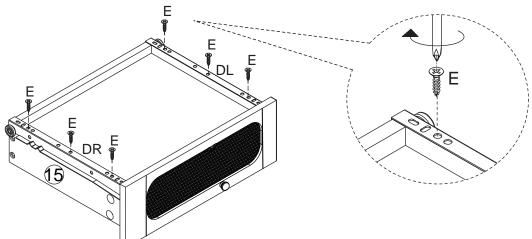

#### **STEP 15.** Insert quickfit screws (A) into part 12, as shown. Fix handle (F-2) to part 12 using screw (F-1), as shown.

**STEP 16.** Fix inner drawer runners (DL) and (DR) to assembled drawer using screws (E), as shown.