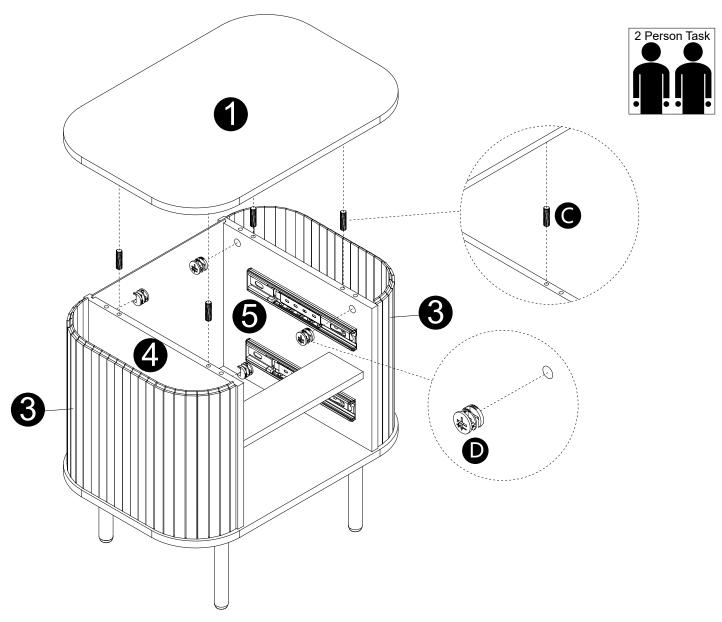

- $\cdot$  Insert dowels (C) into panel (7).
- Attach panel (7) to panel (5).
  Insert and secure cam locks (D) to panel (7) to lock it.

- · Attach panel (4) to panel (7). · Insert and secure cam locks (D) to panel (7) to lock it.

### The slot is on the lower side.

- · Insert dowels (C) into panels (4,5).
- · Attach panel (2) to panels (4,5) with screws (K) correctly.

 $\cdot$  Attach parts (13) to parts (14) with Bolts (B) correctly.

 $\cdot$  Carefully slide panel (6) into place along the back of the assembly.

· Carefully slide panels (3) into panel (2).

- · Insert dowels (C) into panel (4,5).
- · Attach panel (1) to panels (3,4,5).
- Insert and secure cam locks (D) to panels (4,5) to lock it.