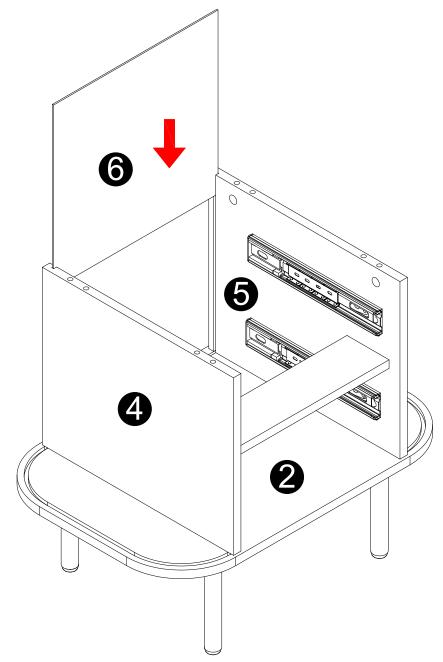

 $\cdot$  Carefully slide panel (6) into place along the back of the assembly.

· Carefully slide panels (3) into panel (2).

- · Insert dowels (C) into panel (4,5).
- · Attach panel (1) to panels (3,4,5).
- Insert and secure cam locks (D) to panels (4,5) to lock it.