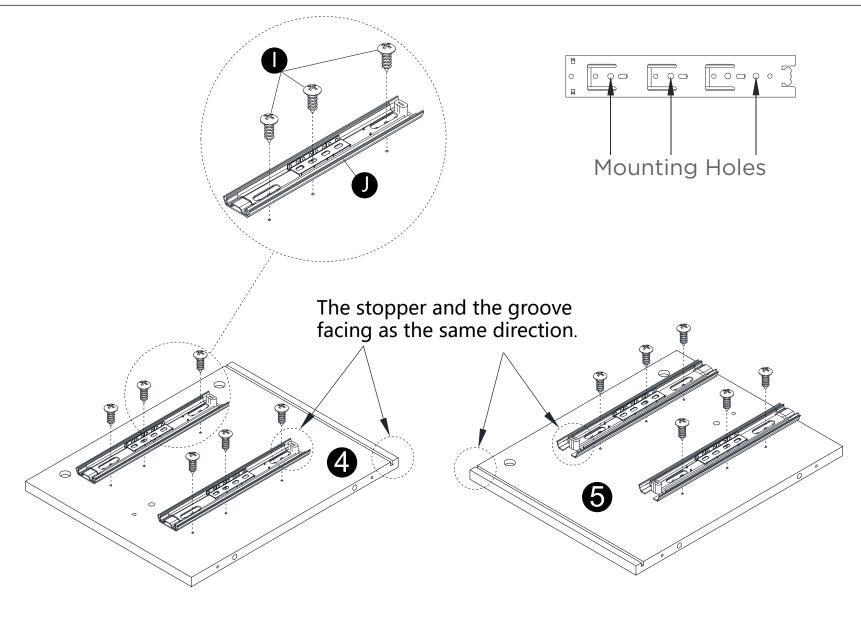

- $\cdot$  Slides must be separated before assembly.
- · Set aside after separating slides until required for assembly.
- · Push lever up, then remove runner.

· Attach parts (J) to panels (4,5) using screws (I) correctly.