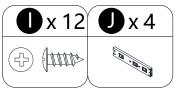

# WHAT'S IN THE BOX

| <b>A</b> x 14       | <b>B</b> x4       | <b>©</b> x 10           | <b>D</b> x 6         | <b>E</b> x 8                  |
|---------------------|-------------------|-------------------------|----------------------|-------------------------------|
|                     |                   |                         |                      |                               |
| Cam bolt<br>Ø6x34mm | Bolt<br>1/4"*28mm | Wooden dowel<br>Ø8x30mm | Cam lock<br>Ø15x12mm | Cam lock<br>Ø15x9mm           |
| <b>6</b> x 8        | <b>G</b> x 16     | <b>(1)</b> x 8          | ①x 24                | <b>1</b> x 4                  |
|                     |                   |                         |                      |                               |
| Screw<br>Ø4x38mm    | Bolt<br>1/4"*15mm | Coated paper sticker    | Screw<br>Ø3.5x12mm   | 10" Slide                     |
| <b>(</b> x 4        | <b>1</b> x 2      | <b>M</b> x 4            |                      | <br>                          |
|                     |                   |                         |                      | Tools Required (Not included) |
| Screw<br>Ø4x50mm    | Handle            | Screw<br>Ø3x12mm        | M4<br>Hex Wrench     |                               |