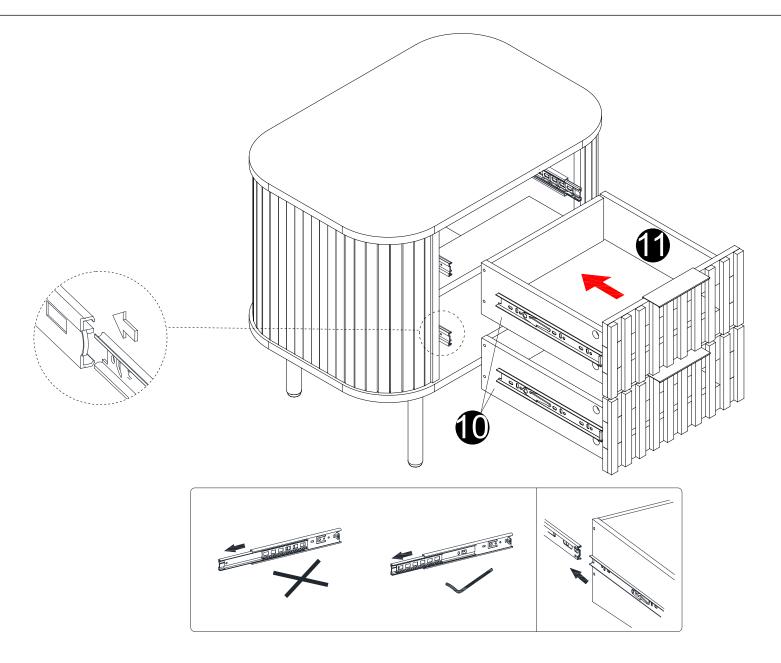

- · Pull the inner ball bearing slide on each side all the way out till it stops (may be slightly greasy).
- · Insert drawers as shown.