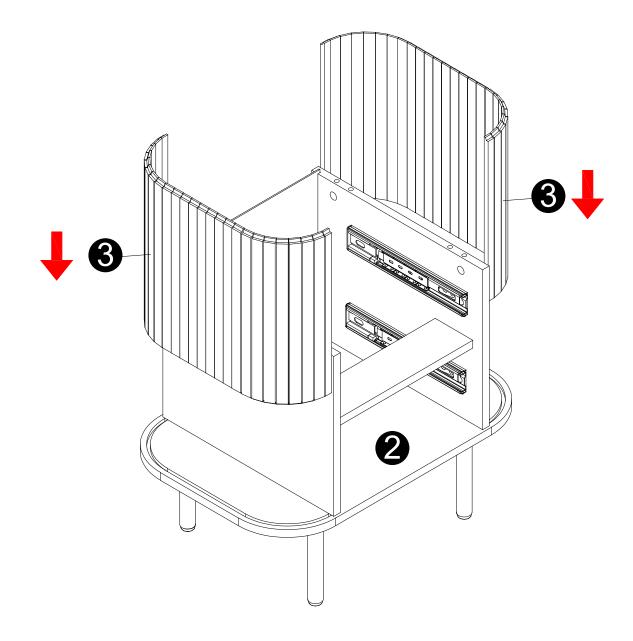

 $\cdot$  Carefully slide panel (6) into place along the back of the assembly.

· Carefully slide panels (3) into panel (2).

- · Insert dowels (C) into panel (4,5).
- · Attach panel (1) to panels (3,4,5).
- Insert and secure cam locks (D) to panels (4,5) to lock it.