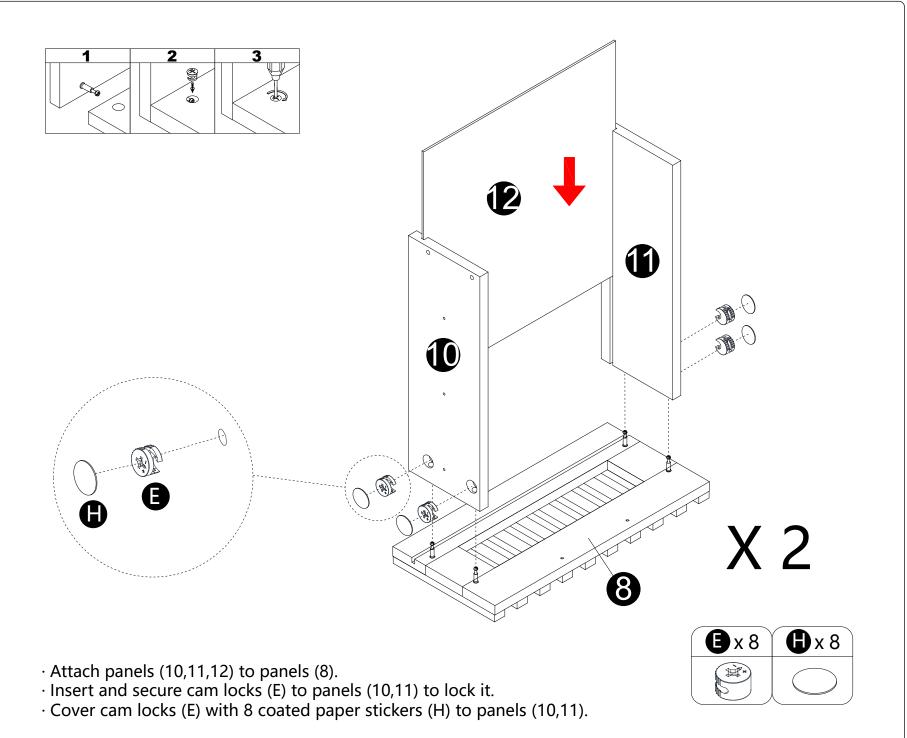

- $\cdot$  Insert dowels (C) into panel (7).
- Attach panel (7) to panel (5).
  Insert and secure cam locks (D) to panel (7) to lock it.

- · Attach panel (4) to panel (7). · Insert and secure cam locks (D) to panel (7) to lock it.