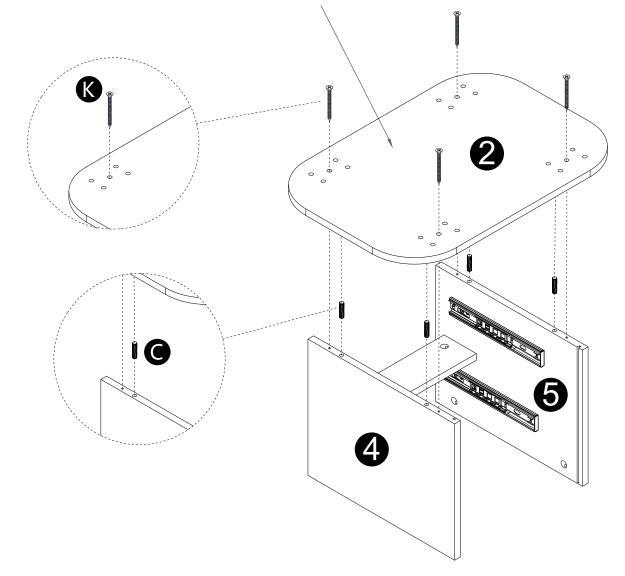

### The slot is on the lower side.

- · Insert dowels (C) into panels (4,5).
- · Attach panel (2) to panels (4,5) with screws (K) correctly.

 $\cdot$  Attach parts (13) to parts (14) with Bolts (B) correctly.