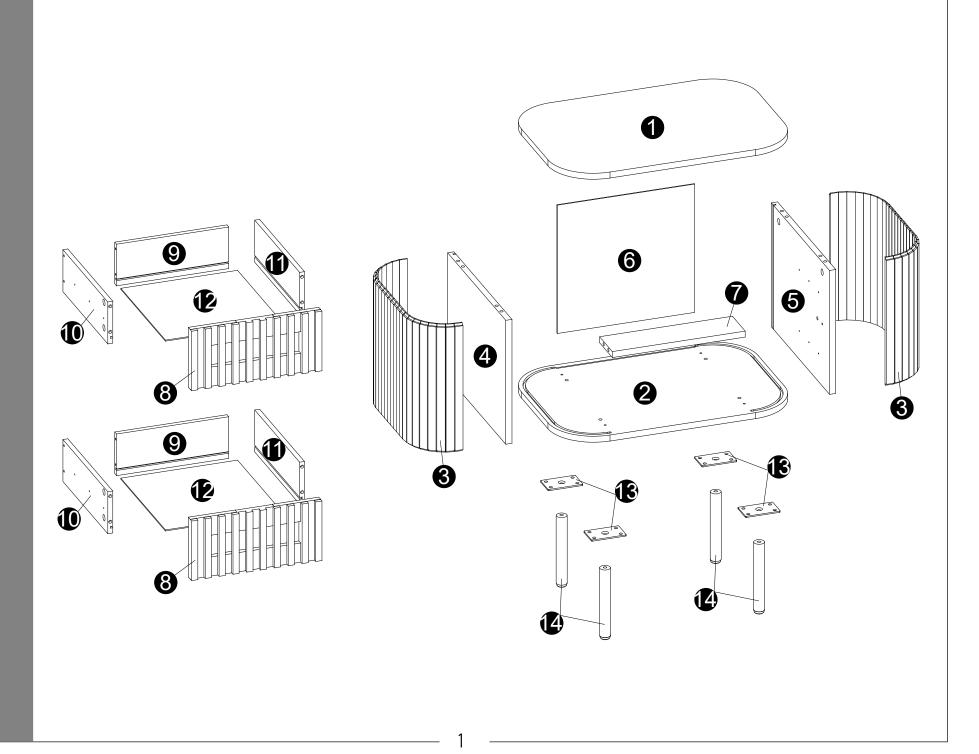

- $\cdot$  Insert dowels (C) into panel (7).
- Attach panel (7) to panel (5).
  Insert and secure cam locks (D) to panel (7) to lock it.

- · Attach panel (4) to panel (7). · Insert and secure cam locks (D) to panel (7) to lock it.

### The slot is on the lower side.

- · Insert dowels (C) into panels (4,5).
- · Attach panel (2) to panels (4,5) with screws (K) correctly.

 $\cdot$  Attach parts (13) to parts (14) with Bolts (B) correctly.

 $\cdot$  Carefully slide panel (6) into place along the back of the assembly.

· Carefully slide panels (3) into panel (2).

- · Insert dowels (C) into panel (4,5).
- · Attach panel (1) to panels (3,4,5).
- Insert and secure cam locks (D) to panels (4,5) to lock it.