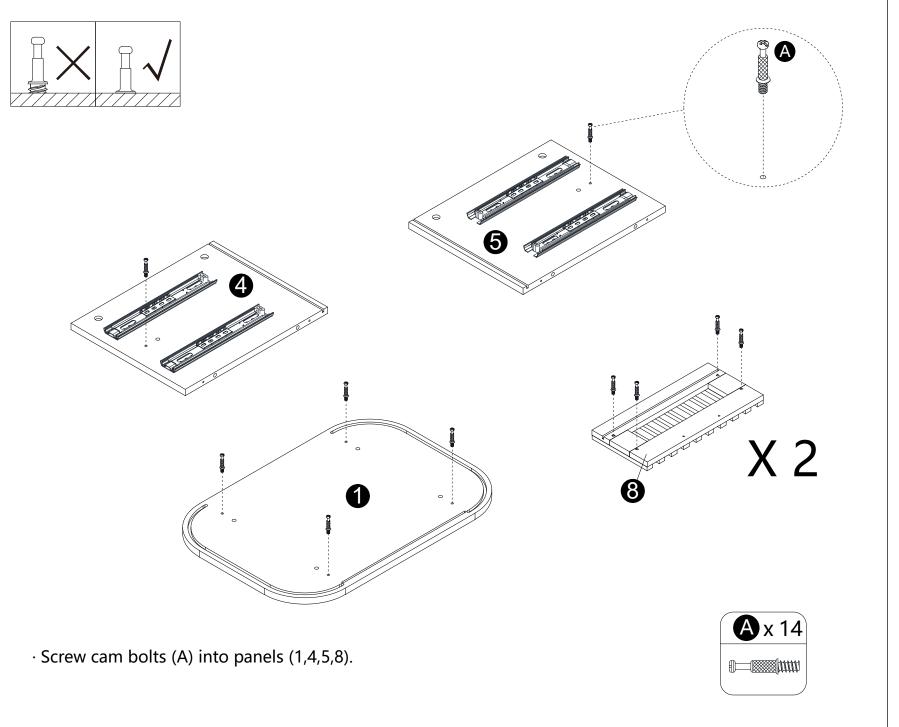

 $\cdot$  Carefully slide panel (6) into place along the back of the assembly.

· Carefully slide panels (3) into panel (2).

- · Insert dowels (C) into panel (4,5).
- · Attach panel (1) to panels (3,4,5).
- Insert and secure cam locks (D) to panels (4,5) to lock it.