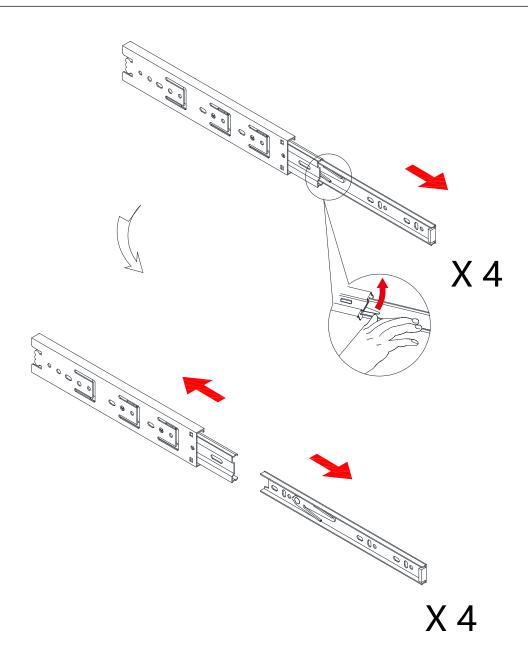

- $\cdot$  Slides must be separated before assembly.
- · Set aside after separating slides until required for assembly.
- · Push lever up, then remove runner.

· Attach parts (J) to panels (4,5) using screws (I) correctly.