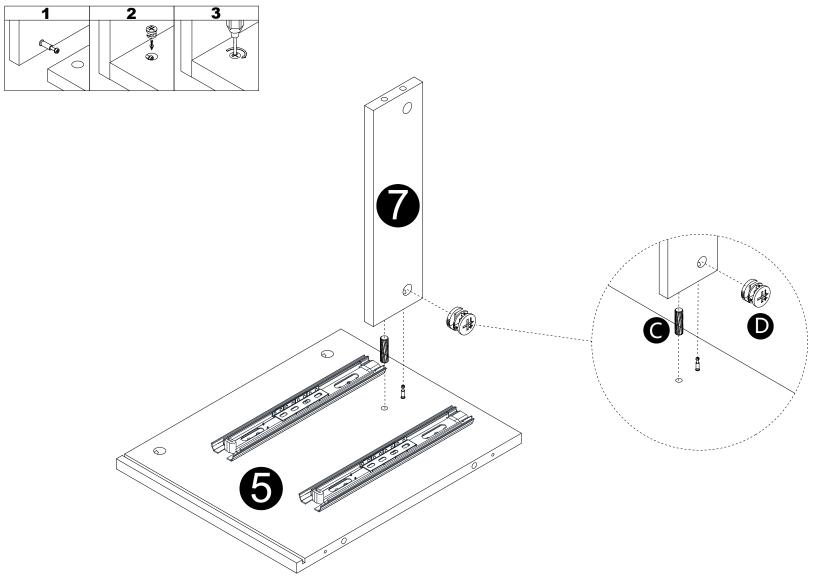

- $\cdot$  Insert dowels (C) into panel (7).
- Attach panel (7) to panel (5).
  Insert and secure cam locks (D) to panel (7) to lock it.

- · Attach panel (4) to panel (7). · Insert and secure cam locks (D) to panel (7) to lock it.