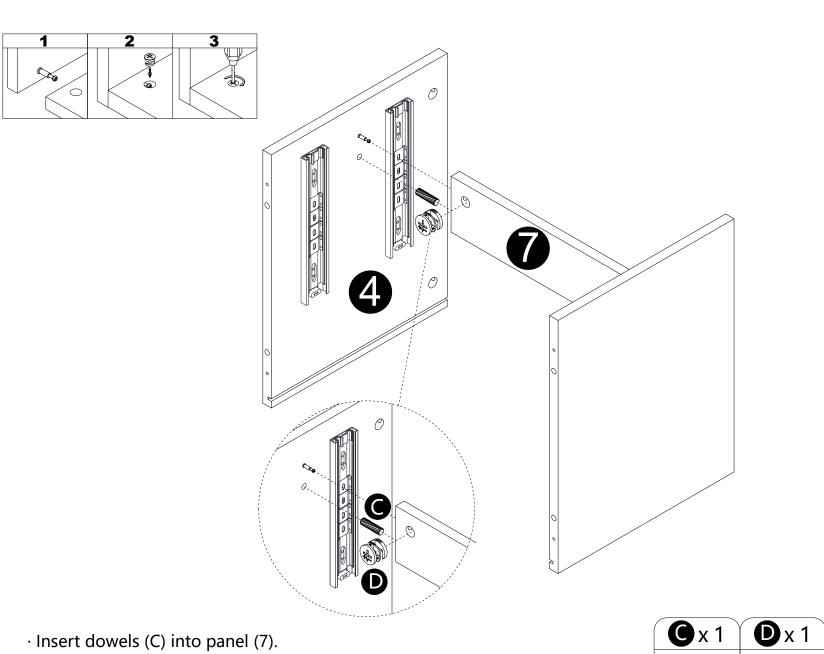

- $\cdot$  Insert dowels (C) into panel (7).
- Attach panel (7) to panel (5).
  Insert and secure cam locks (D) to panel (7) to lock it.

- · Attach panel (4) to panel (7). · Insert and secure cam locks (D) to panel (7) to lock it.