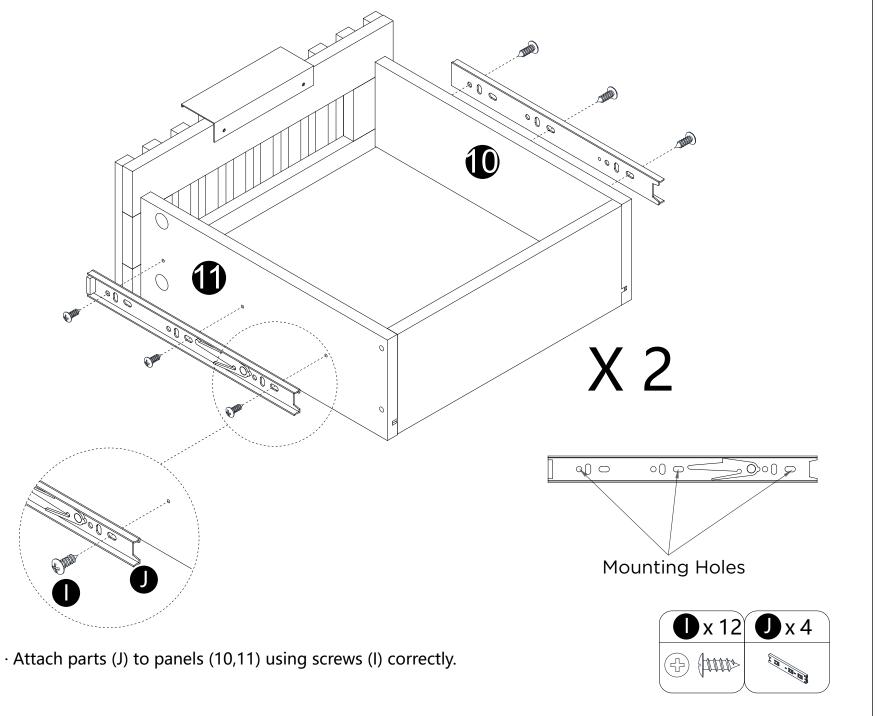

- $\cdot$  Slides must be separated before assembly.
- · Set aside after separating slides until required for assembly.
- · Push lever up, then remove runner.

· Attach parts (J) to panels (4,5) using screws (I) correctly.