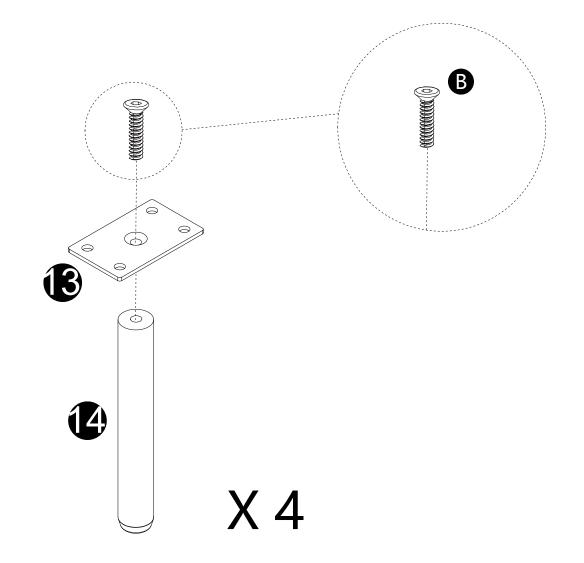

### The slot is on the lower side.

- · Insert dowels (C) into panels (4,5).
- · Attach panel (2) to panels (4,5) with screws (K) correctly.

 $\cdot$  Attach parts (13) to parts (14) with Bolts (B) correctly.