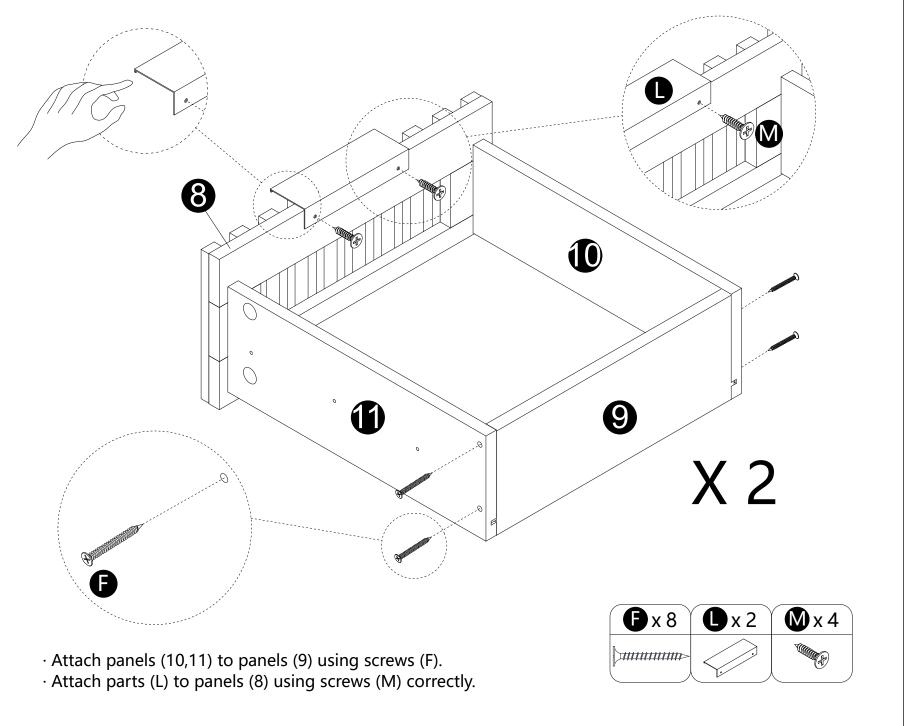

### The slot is on the lower side.

- · Insert dowels (C) into panels (4,5).
- · Attach panel (2) to panels (4,5) with screws (K) correctly.

 $\cdot$  Attach parts (13) to parts (14) with Bolts (B) correctly.