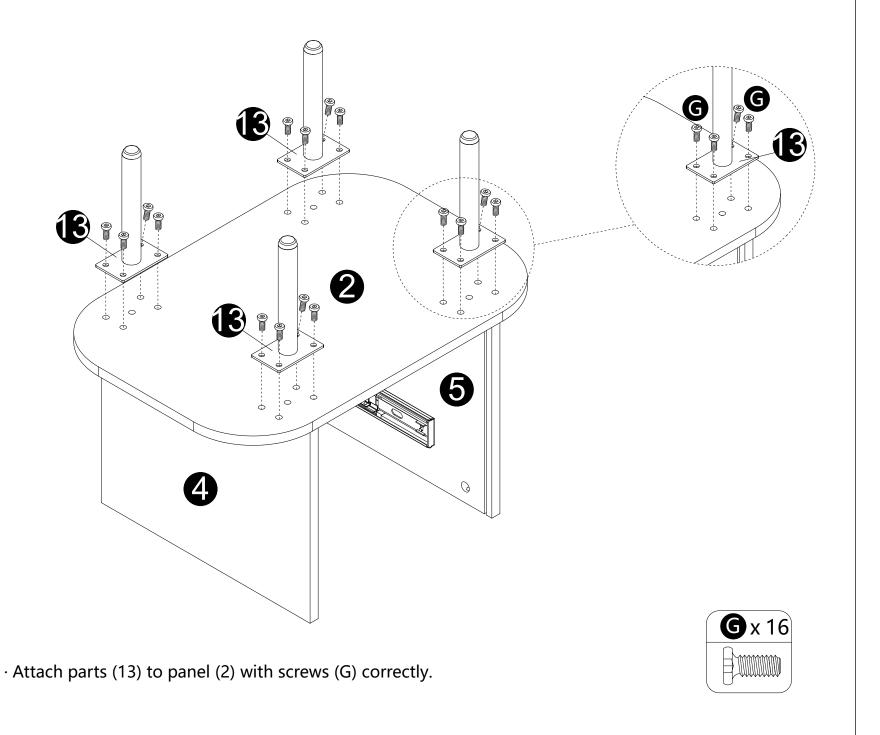

### The slot is on the lower side.

- · Insert dowels (C) into panels (4,5).
- · Attach panel (2) to panels (4,5) with screws (K) correctly.

 $\cdot$  Attach parts (13) to parts (14) with Bolts (B) correctly.