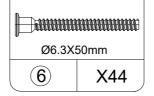

# Part List

CAM LOCK spare:3

CAM BOLT spare:3

WOOD DOWEL spare:2

WOOD DOWEL spare:1

SCREW spare:3

SCREW spare:1

SCREW spare:3

SCREW spare:3

HINGE

SCREW spare:1

HANDLE

SHELF SUPPORT

HINGE

PERFECT STICKERS spare:3

LEFT CABINET MEMBER