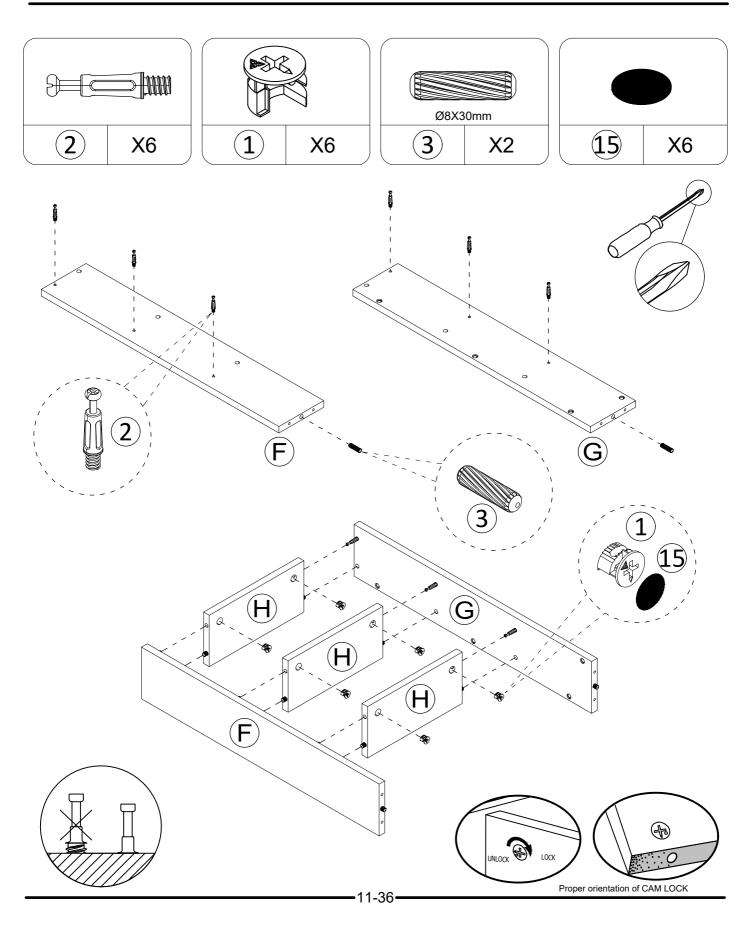

- Back panel must be used to make sure your unit is sturdy.
- Do NOT use harsh chemicals or abrasive cleaners on this item.
- Never push, pull, or drag your furniture.



• 3-36

#### Not actual size



4-36

#### Not actual size



#### Not actual size





# Part List



CAM LOCK spare:3



CAM BOLT spare:3







WOOD DOWEL spare:2



WOOD DOWEL spare:1



SCREW spare:3



SCREW spare:1



SCREW spare:3



SCREW spare:3



HINGE



SCREW spare:1



HANDLE



SHELF SUPPORT



HINGE



PERFECT STICKERS spare:3



LEFT CABINET MEMBER

## **Part List**









RIGHT CABINET MEMBER LEFT DRAWER RUNNER

RIGHT DRAWER RUNNER LIGHT BULB





HEX KEY

TIPPING RESTRAINT HARDWARE KIT

# **Cam Lock** Fastening System

This Cam Lock Fastening System will be used throughout the assembly process.













































29-36**-**





To adjust the vertical height. Loosen the four screws "A" on both hinges. Two of them are usually in slotted holes which allows you to adjust up or down by a few mm. Then tighten back up.



To adjust depth.

Loosen screw "B" and adjust door, if the door can not be adjusted, please loosen screw "C", then try again. Tighten screw "B" and "C".



To adjust side ways. Turning the screw "C" on BOTH hinges on each door.











We have included a set of tipping restraint hardware for this unit. You must install this hardware to prevent accidents or injuries that can result from the unit falling. When properly installed, this restraint can provide protection against the unexpected tipping of the unit due to small tremors, bumps or climbi