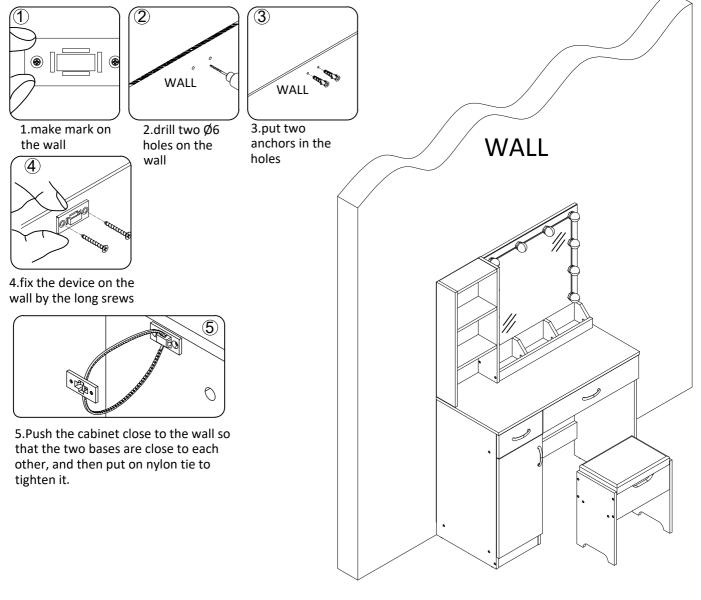

# Install the tipping restraint hard ware

We have included a set of tipping restraint hardware for this unit. You must install this hardware to prevent accidents or injuries that can result from the unit falling. When properly installed, this restraint can provide protection against the unexpected tipping of the unit due to small tremors, bumps or climbing. We strongly recommend mounting this hardware to a wall stud and your unit. NOTE: The tipping restraint hardware included is for wooden stud wall construction. It must be attached to a wall stud. Depending upon your wall construction different anchor hardware maybe required. Please contact your local hardware store for assistance. Young children can be seriously injured by tipping furniture. You must install the tipping restraint hardware with the unit to prevent the unit from tipping, causing any accidents or damage. The tipping restraints are intended only as a deterrent and are not a substitute for proper adult supervision. The tipping restraints are not earthquake restraints. If you wish to add the extra security of earthquake restraints, they must be purchased and installed separately.