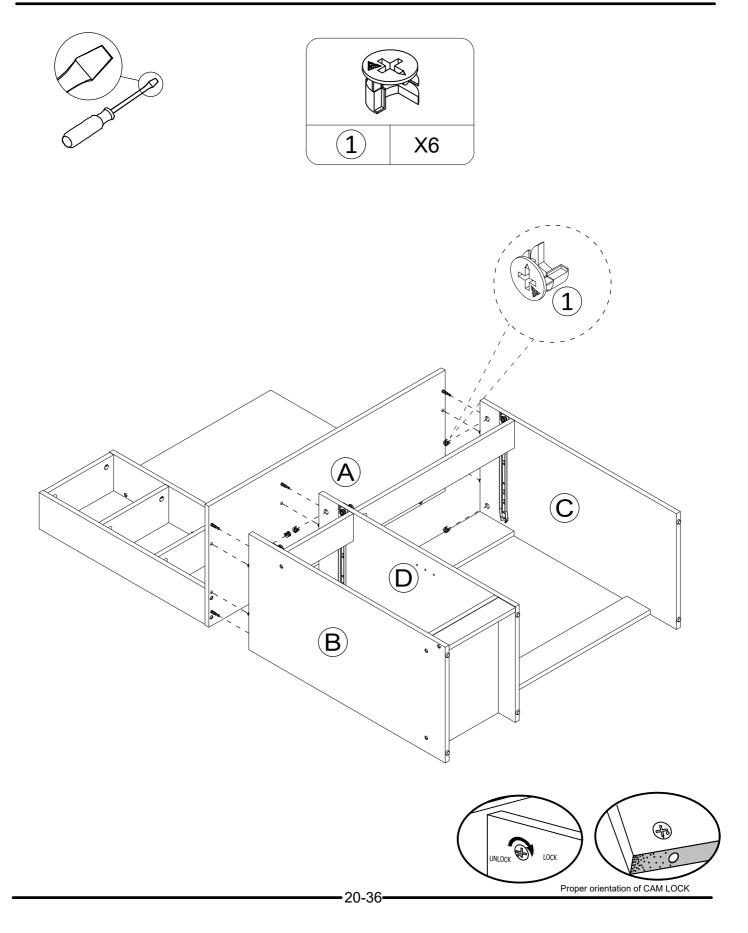

used to make sure your unit is sturdy.
- Do NOT use harsh chemicals or abrasive cleaners on this item.
- Never push, pull, or drag your furniture.



• 3-36

#### Not actual size



4-36

#### Not actual size



#### Not actual size





# Part List



CAM LOCK spare:3



CAM BOLT spare:3







WOOD DOWEL spare:2



WOOD DOWEL spare:1



SCREW spare:3



SCREW spare:1



SCREW spare:3



SCREW spare:3



HINGE



SCREW spare:1



HANDLE



SHELF SUPPORT



HINGE



PERFECT STICKERS spare:3



LEFT CABINET MEMBER

## **Part List**









RIGHT CABINET MEMBER LEFT DRAWER RUNNER

RIGHT DRAWER RUNNER LIGHT BULB





HEX KEY

TIPPING RESTRAINT HARDWARE KIT

# **Cam Lock** Fastening System

This Cam Lock Fastening System will be used throughout the assembly process.













































29-36**-**





To adjust the vertical height. Loosen the four screws "A" on both hinges. Two of them are usually in slotted holes which allows you to adjust up or down by a few mm. Then tighten back up.



To adjust depth.

Loosen screw "B" and adjust door, if the door can not be adjusted, please loosen screw "C", then try again. Tighten screw "B" and "C".



To adjust side ways. Turning the screw "C" on BOTH hinges on each door.











We have included a set of tipping restraint hardware for this unit. You must install this hardware to prevent accidents or injuries that can result from the unit falling. When properly installed, this restraint can provide protection against the unexpected tipping of the unit due to small tremors, bumps or climbing. We strongly reco