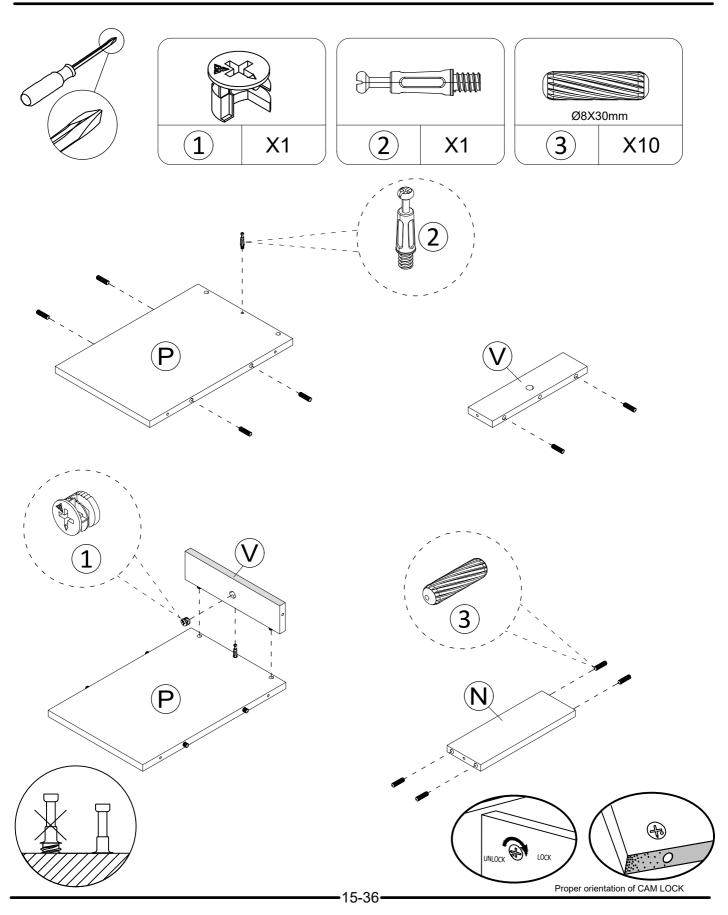

# Part List

CAM LOCK spare:3

CAM BOLT spare:3

WOOD DOWEL spare:2

WOOD DOWEL spare:1

SCREW spare:3

SCREW spare:1

SCREW spare:3

SCREW spare:3

HINGE

SCREW spare:1

HANDLE

SHELF SUPPORT

HINGE

PERFECT STICKERS spare:3

LEFT CABINET MEMBER