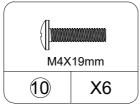

# Part List

CAM LOCK spare:3

CAM BOLT spare:3

WOOD DOWEL spare:2

WOOD DOWEL spare:1

SCREW spare:3

SCREW spare:1

SCREW spare:3

SCREW spare:3

HINGE

SCREW spare:1

HANDLE

SHELF SUPPORT

HINGE

PERFECT STICKERS spare:3

LEFT CABINET MEMBER