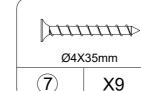

# Part List

CAM LOCK spare:3

CAM BOLT spare:3

WOOD DOWEL spare:2

WOOD DOWEL spare:1

SCREW spare:3

SCREW spare:1

SCREW spare:3

SCREW spare:3

HINGE

SCREW spare:1

HANDLE

SHELF SUPPORT

HINGE

PERFECT STICKERS spare:3

LEFT CABINET MEMBER