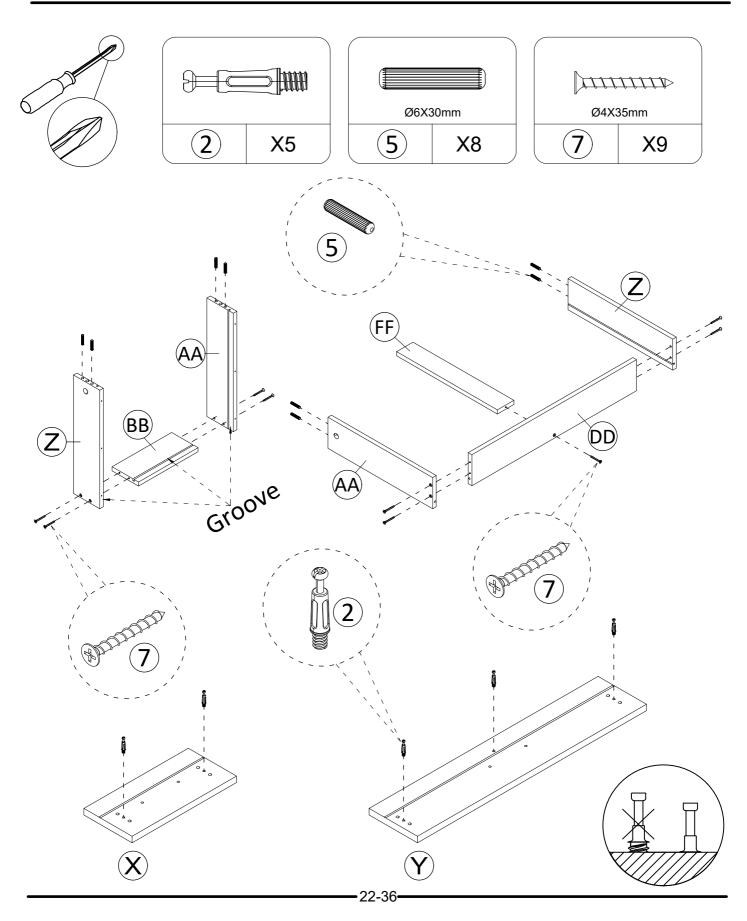

d to make sure your unit is sturdy.
- Do NOT use harsh chemicals or abrasive cleaners on this item.
- Never push, pull, or drag your furniture.



• 3-36

#### Not actual size



4-36

#### Not actual size



#### Not actual size





# Part List



CAM LOCK spare:3



CAM BOLT spare:3







WOOD DOWEL spare:2



WOOD DOWEL spare:1



SCREW spare:3



SCREW spare:1



SCREW spare:3



SCREW spare:3



HINGE



SCREW spare:1



HANDLE



SHELF SUPPORT



HINGE



PERFECT STICKERS spare:3



LEFT CABINET MEMBER

## **Part List**









RIGHT CABINET MEMBER LEFT DRAWER RUNNER

RIGHT DRAWER RUNNER LIGHT BULB





HEX KEY

TIPPING RESTRAINT HARDWARE KIT

# **Cam Lock** Fastening System

This Cam Lock Fastening System will be used throughout the assembly process.













































29-36**-**





To adjust the vertical height. Loosen the four screws "A" on both hinges. Two of them are usually in slotted holes which allows you to adjust up or down by a few mm. Then tighten back up.



To adjust depth.

Loosen screw "B" and adjust door, if the door can not be adjusted, please loosen screw "C", then try again. Tighten screw "B" and "C".



To adjust side ways. Turning the screw "C" on BOTH hinges on each door.











We have included a set of tipping restraint hardware for this unit. You must install this hardware to prevent accidents or injuries that can result from the unit falling. When properly installed, this restraint can provide protection against the unexpected tipping of the unit due to small tremors, bumps or climbing. We strongly recommen