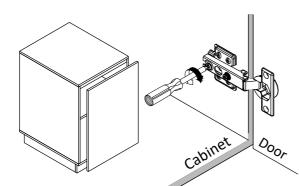

# **Cam Lock** Fastening System

This Cam Lock Fastening System will be used throughout the assembly process.

29-36**-**

To adjust the vertical height. Loosen the four screws "A" on both hinges. Two of them are usually in slotted holes which allows you to adjust up or down by a few mm. Then tighten back up.

To adjust depth.

Loosen screw "B" and adjust door, if the door can not be adjusted, please loosen screw "C", then try again. Tighten screw "B" and "C".

To adjust side ways. Turning the screw "C" on BOTH hinges on each door.