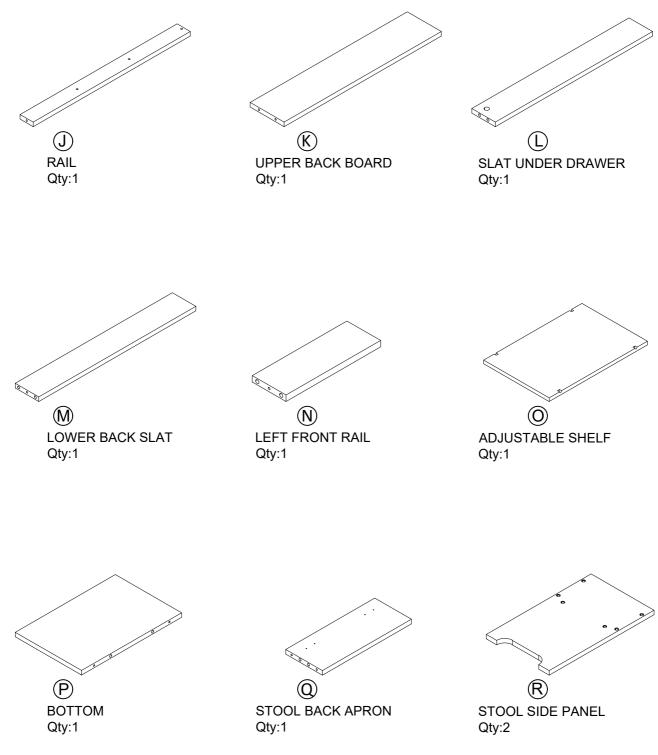

# Part List

CAM LOCK spare:3

CAM BOLT spare:3

WOOD DOWEL spare:2

WOOD DOWEL spare:1

SCREW spare:3

SCREW spare:1

SCREW spare:3

SCREW spare:3

HINGE

SCREW spare:1

HANDLE

SHELF SUPPORT

HINGE

PERFECT STICKERS spare:3

LEFT CABINET MEMBER

## **Part List**

RIGHT CABINET MEMBER LEFT DRAWER RUNNER

RIGHT DRAWER RUNNER LIGHT BULB

HEX KEY

TIPPING RESTRAINT HARDWARE KIT