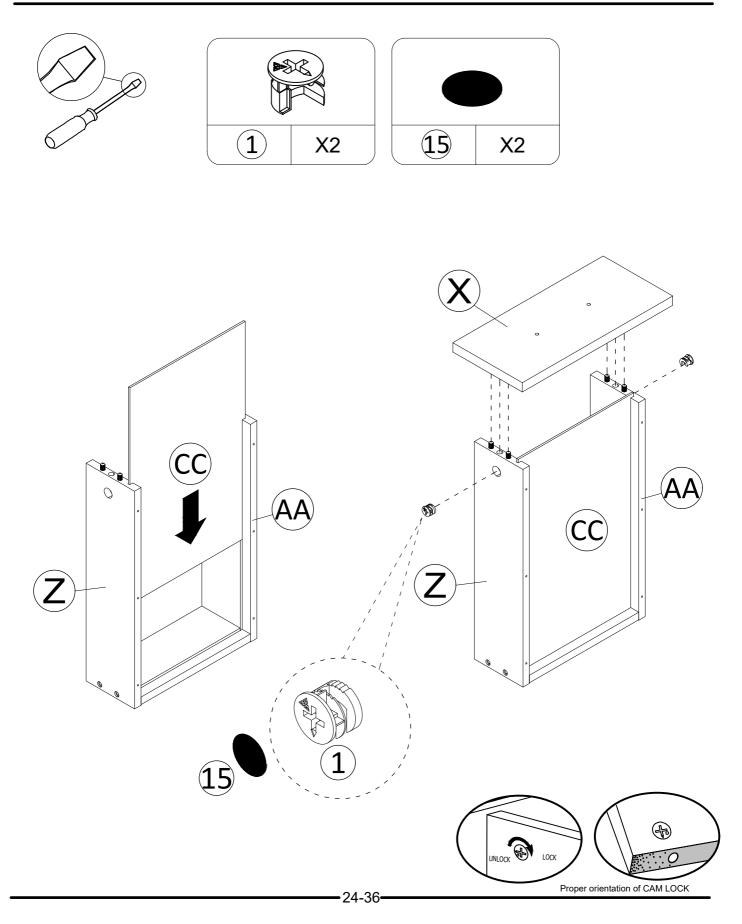

- Make sure to always face the point on the top of the Cam Lock towards the outer edge.

- Use all the nails provided for the back panel and spread them out equally.
- Back panel must be used to make sure your unit is sturdy.
- Do NOT use harsh chemicals or abrasive cleaners on this item.
- Never push, pull, or drag your furniture.