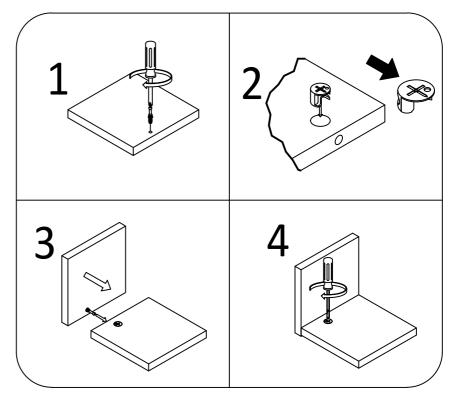

# **Cam Lock** Fastening System

This Cam Lock Fastening System will be used throughout the assembly process.

29-36**-**

To adjust the vertical height. Loosen the four screws "A" on both hinges. Two of them are usually in slotted holes which allows you to adjust up or down by a few mm. Then tighten back up.