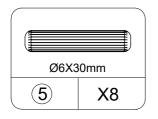

# Part List

CAM LOCK spare:3

CAM BOLT spare:3

WOOD DOWEL spare:2

WOOD DOWEL spare:1

SCREW spare:3

SCREW spare:1

SCREW spare:3