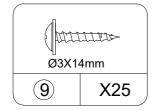

# Part List

CAM LOCK spare:3

CAM BOLT spare:3

WOOD DOWEL spare:2

WOOD DOWEL spare:1

SCREW spare:3

SCREW spare:1

SCREW spare:3

SCREW spare:3

HINGE

SCREW spare:1

HANDLE

SHELF SUPPORT

HINGE

PERFECT STICKERS spare:3

LEFT CABINET MEMBER