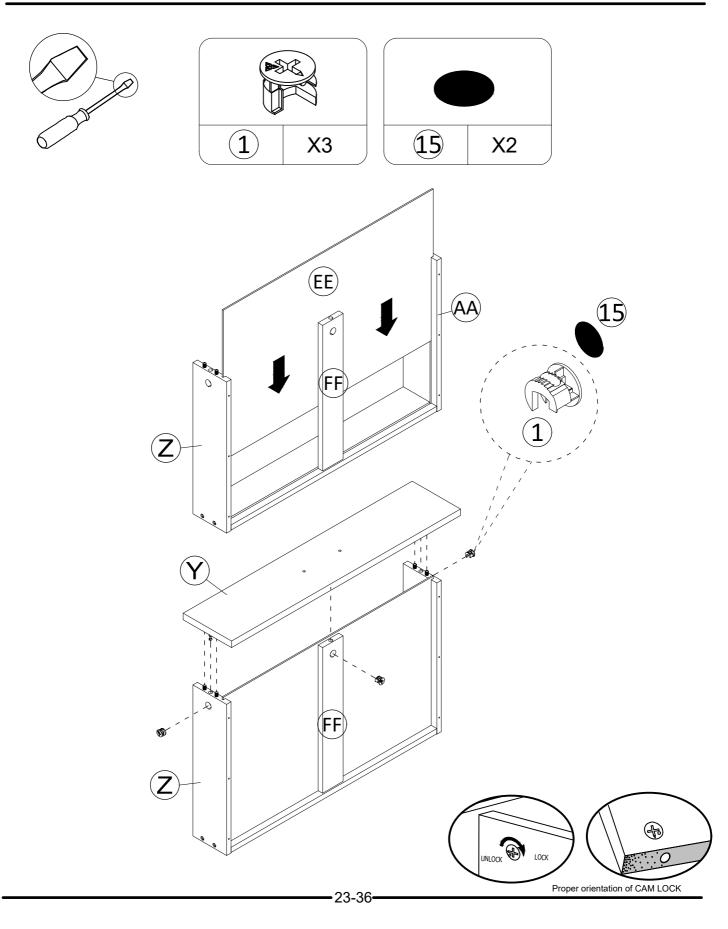

- Make sure to always face the point on the top of the Cam Lock towards the outer edge.

- Use all the nails provided for the back panel and spread them out equally.
- Back panel must be used to make sure your unit is sturdy.
- Do NOT use harsh chemicals or abrasive cleaners on this item.
- Never push, pull, or drag your furniture.

• 3-36