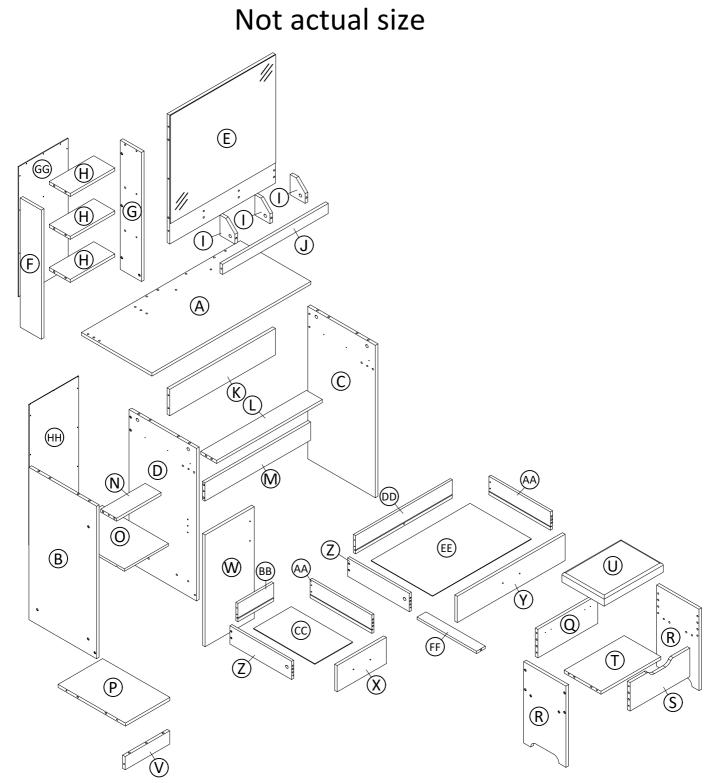

#### Not actual size

4-36

#### Not actual size

# Part List

CAM LOCK spare:3

CAM BOLT spare:3

WOOD DOWEL spare:2

WOOD DOWEL spare:1

SCREW spare:3

SCREW spare:1

SCREW spare:3

SCREW spare:3

HINGE

SCREW spare:1

HANDLE

SHELF SUPPORT

HINGE

PERFECT STICKERS spare:3

LEFT CABINET MEMBER

## **Part List**

RIGHT CABINET MEMBER LEFT DRAWER RUNNER

RIGHT DRAWER RUNNER LIGHT BULB

HEX KEY

TIPPING RESTRAINT HARDWARE KIT