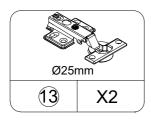

# Part List

CAM LOCK spare:3

CAM BOLT spare:3

WOOD DOWEL spare:2

WOOD DOWEL spare:1

SCREW spare:3

SCREW spare:1

SCREW spare:3

SCREW spare:3

HINGE

SCREW spare:1

HANDLE

SHELF SUPPORT

HINGE

PERFECT STICKERS spare:3

LEFT CABINET MEMBER