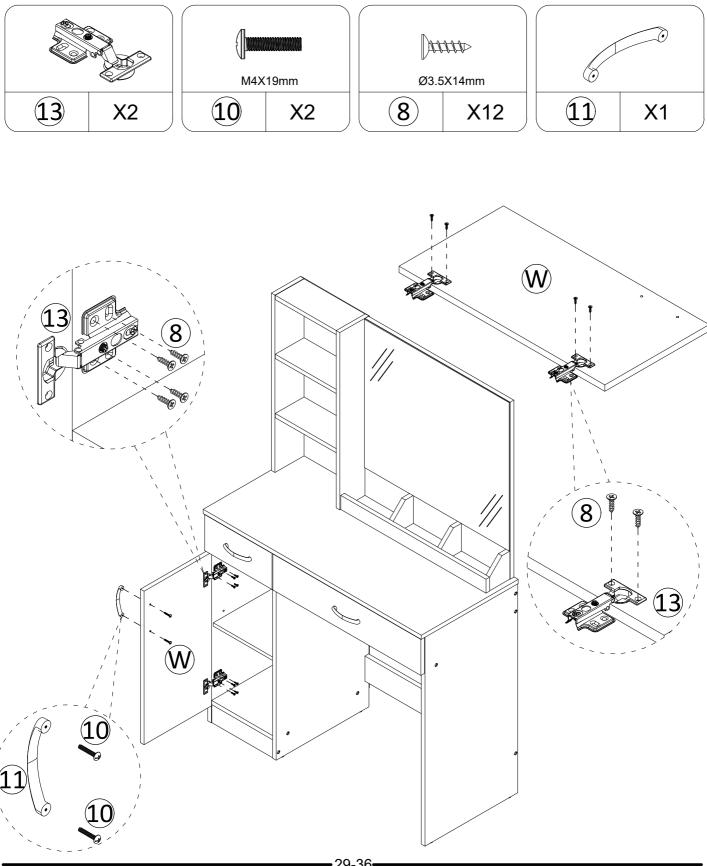

SCREW spare:3

HINGE

SCREW spare:1

HANDLE

SHELF SUPPORT

HINGE

PERFECT STICKERS spare:3

LEFT CABINET MEMBER

## **Part List**

RIGHT CABINET MEMBER LEFT DRAWER RUNNER

RIGHT DRAWER RUNNER LIGHT BULB

HEX KEY

TIPPING RESTRAINT HARDWARE KIT