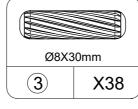

# Part List

CAM LOCK spare:3

CAM BOLT spare:3

WOOD DOWEL spare:2

WOOD DOWEL spare:1

SCREW spare:3

SCREW spare:1

SCREW spare:3