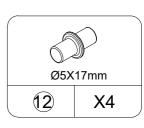

# Part List

CAM LOCK spare:3

CAM BOLT spare:3

WOOD DOWEL spare:2

WOOD DOWEL spare:1

SCREW spare:3

SCREW spare:1

SCREW spare:3

SCREW spare:3

HINGE

SCREW spare:1

HANDLE

SHELF SUPPORT

HINGE

PERFECT STICKERS spare:3

LEFT CABINET MEMBER