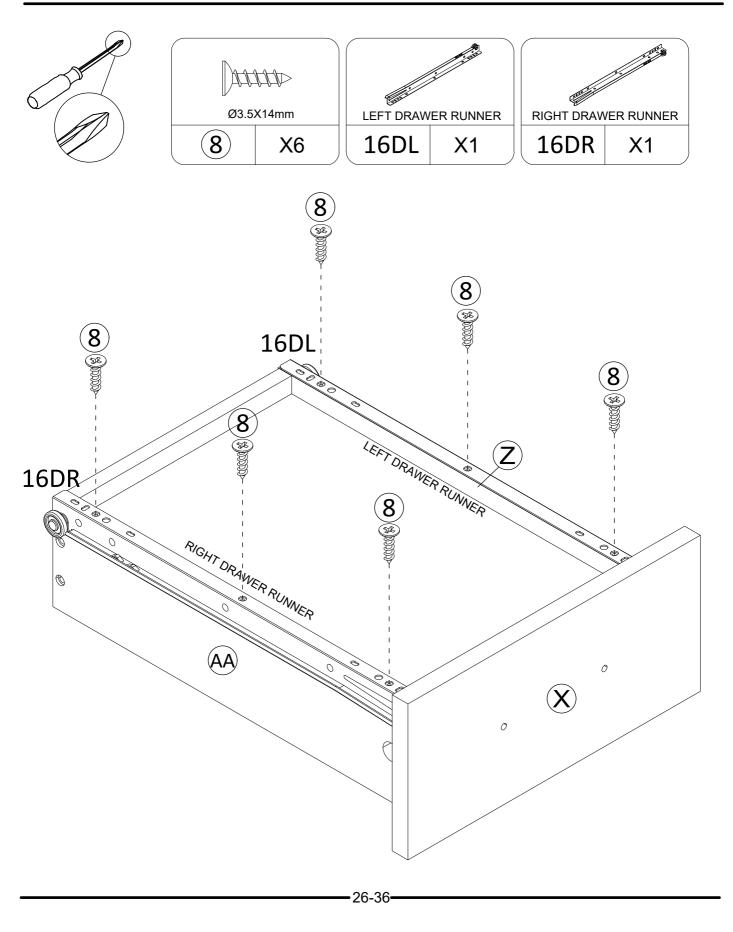

#### PEOPLE NEEDED FOR ASSEMBLY: 1-2

- Open your item in the area you plan to keep it to avoid excessive heavy lifting.  $\searrow$
- Identify, sort and count the parts before attempting assembly.
- Compression dowels are lightly tapped in with a hammer.
- Slides are labeled with an R (right) and L (left) for proper placement.