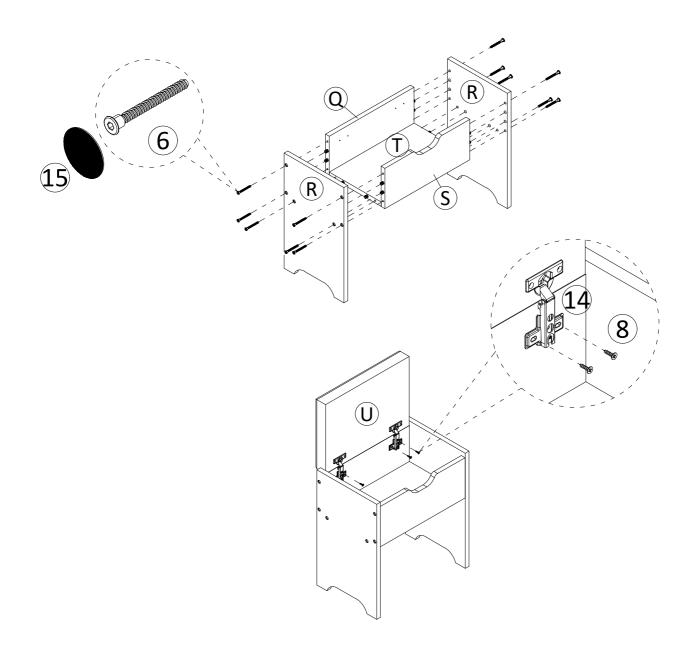

# Part List

CAM LOCK spare:3

CAM BOLT spare:3

WOOD DOWEL spare:2

WOOD DOWEL spare:1

SCREW spare:3

SCREW spare:1

SCREW spare:3

SCREW spare:3

HINGE

SCREW spare:1

HANDLE

SHELF SUPPORT

HINGE

PERFECT STICKERS spare:3

LEFT CABINET MEMBER

## **Part List**

RIGHT CABINET MEMBER LEFT DRAWER RUNNER

RIGHT DRAWER RUNNER LIGHT BULB

HEX KEY

TIPPING RESTRAINT HARDWARE KIT