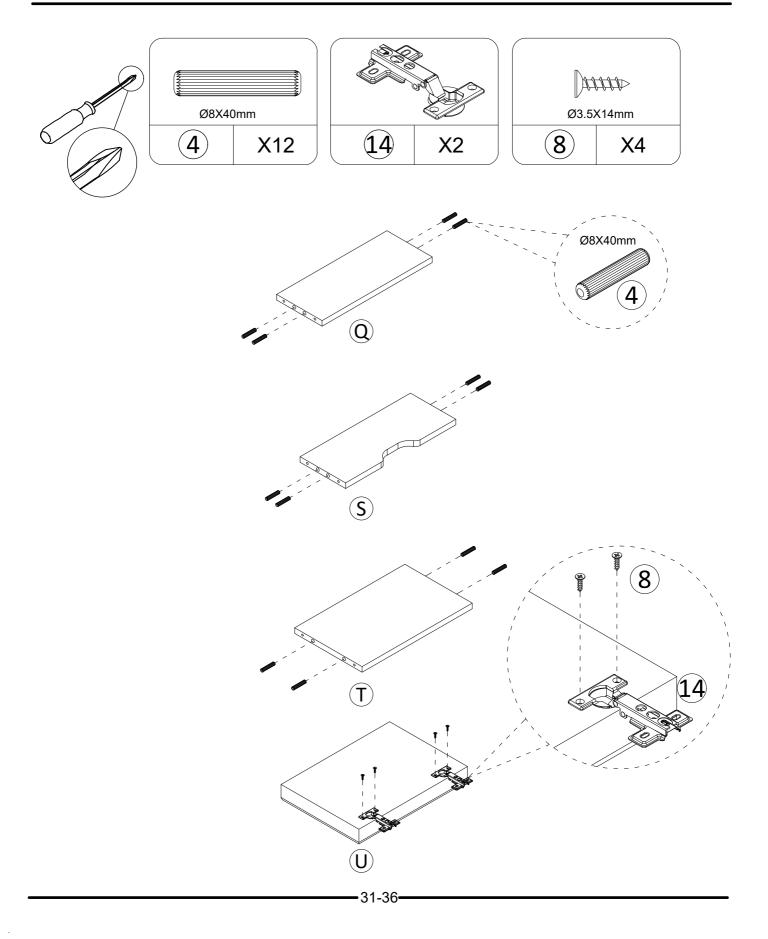

# Part List

CAM LOCK spare:3

CAM BOLT spare:3

WOOD DOWEL spare:2

WOOD DOWEL spare:1

SCREW spare:3

SCREW spare:1

SCREW spare:3

SCREW spare:3

HINGE

SCREW spare:1

HANDLE

SHELF SUPPORT

HINGE

PERFECT STICKERS spare:3

LEFT CABINET MEMBER

## **Part List**

RIGHT CABINET MEMBER LEFT DRAWER RUNNER

RIGHT DRAWER RUNNER LIGHT BULB

HEX KEY

TIPPING RESTRAINT HARDWARE KIT