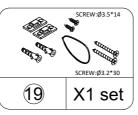

# Part List

CAM LOCK spare:3

CAM BOLT spare:3

WOOD DOWEL spare:2

WOOD DOWEL spare:1

SCREW spare:3

SCREW spare:1

SCREW spare:3

SCREW spare:3

HINGE

SCREW spare:1

HANDLE

SHELF SUPPORT

HINGE

PERFECT STICKERS spare:3

LEFT CABINET MEMBER