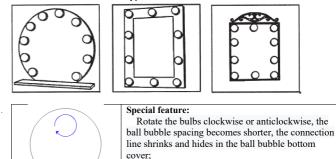

#### Wisdom in design:

Rotate the bulbs clockwise or anticlockwise, the ball bubble spacing becomes shorter, the connection line shrinks and hides in the ball bubble bottom cover.Simple and beautiful installation, use more comfortable.

5.After the installation, the rotating bulbs will shrink the redundant connecting wires and hide them in the bottom shell to ensure the simple and beautiful installation and achieve the best use effect.