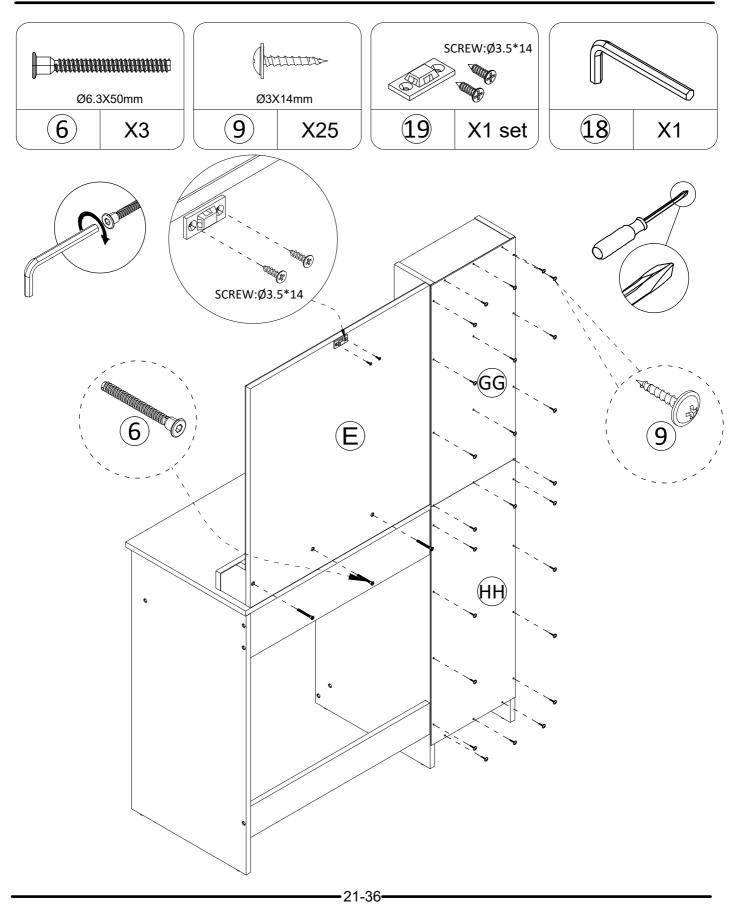

sed to make sure your unit is sturdy.
- Do NOT use harsh chemicals or abrasive cleaners on this item.
- Never push, pull, or drag your furniture.



• 3-36

#### Not actual size



4-36

#### Not actual size



#### Not actual size





# Part List



CAM LOCK spare:3



CAM BOLT spare:3







WOOD DOWEL spare:2



WOOD DOWEL spare:1



SCREW spare:3



SCREW spare:1



SCREW spare:3



SCREW spare:3



HINGE



SCREW spare:1



HANDLE



SHELF SUPPORT



HINGE



PERFECT STICKERS spare:3



LEFT CABINET MEMBER

## **Part List**









RIGHT CABINET MEMBER LEFT DRAWER RUNNER

RIGHT DRAWER RUNNER LIGHT BULB





HEX KEY

TIPPING RESTRAINT HARDWARE KIT

# **Cam Lock** Fastening System

This Cam Lock Fastening System will be used throughout the assembly process.













































29-36**-**





To adjust the vertical height. Loosen the four screws "A" on both hinges. Two of them are usually in slotted holes which allows you to adjust up or down by a few mm. Then tighten back up.



To adjust depth.

Loosen screw "B" and adjust door, if the door can not be adjusted, please loosen screw "C", then try again. Tighten screw "B" and "C".



To adjust side ways. Turning the screw "C" on BOTH hinges on each door.











We have included a set of tipping restraint hardware for this unit. You must install this hardware to prevent accidents or injuries that can result from the unit falling. When properly installed, this restraint can provide protection against the unexpected tipping of the unit due to small tremors, bumps or climbing. We strongly recomm