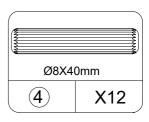

# Part List

CAM LOCK spare:3

CAM BOLT spare:3

WOOD DOWEL spare:2

WOOD DOWEL spare:1

SCREW spare:3

SCREW spare:1

SCREW spare:3