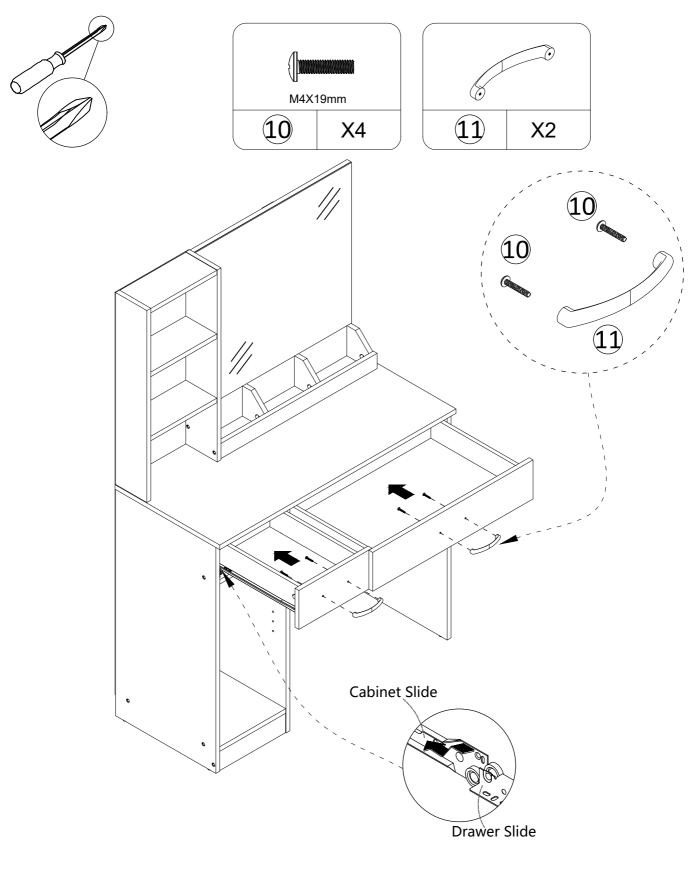

sure your unit is sturdy.
- Do NOT use harsh chemicals or abrasive cleaners on this item.
- Never push, pull, or drag your furniture.



• 3-36

#### Not actual size



4-36

#### Not actual size



#### Not actual size





# Part List



CAM LOCK spare:3



CAM BOLT spare:3







WOOD DOWEL spare:2



WOOD DOWEL spare:1



SCREW spare:3



SCREW spare:1



SCREW spare:3



SCREW spare:3



HINGE



SCREW spare:1



HANDLE



SHELF SUPPORT



HINGE



PERFECT STICKERS spare:3



LEFT CABINET MEMBER

## **Part List**









RIGHT CABINET MEMBER LEFT DRAWER RUNNER

RIGHT DRAWER RUNNER LIGHT BULB





HEX KEY

TIPPING RESTRAINT HARDWARE KIT

# **Cam Lock** Fastening System

This Cam Lock Fastening System will be used throughout the assembly process.













































29-36**-**





To adjust the vertical height. Loosen the four screws "A" on both hinges. Two of them are usually in slotted holes which allows you to adjust up or down by a few mm. Then tighten back up.



To adjust depth.

Loosen screw "B" and adjust door, if the door can not be adjusted, please loosen screw "C", then try again. Tighten screw "B" and "C".



To adjust side ways. Turning the screw "C" on BOTH hinges on each door.











We have included a set of tipping restraint hardware for this unit. You must install this hardware to prevent accidents or injuries that can result from the unit falling. When properly installed, this restraint can provide protection against the unexpected tipping of the unit due to small tremors, bumps or climbing. We strongly recommend mounting