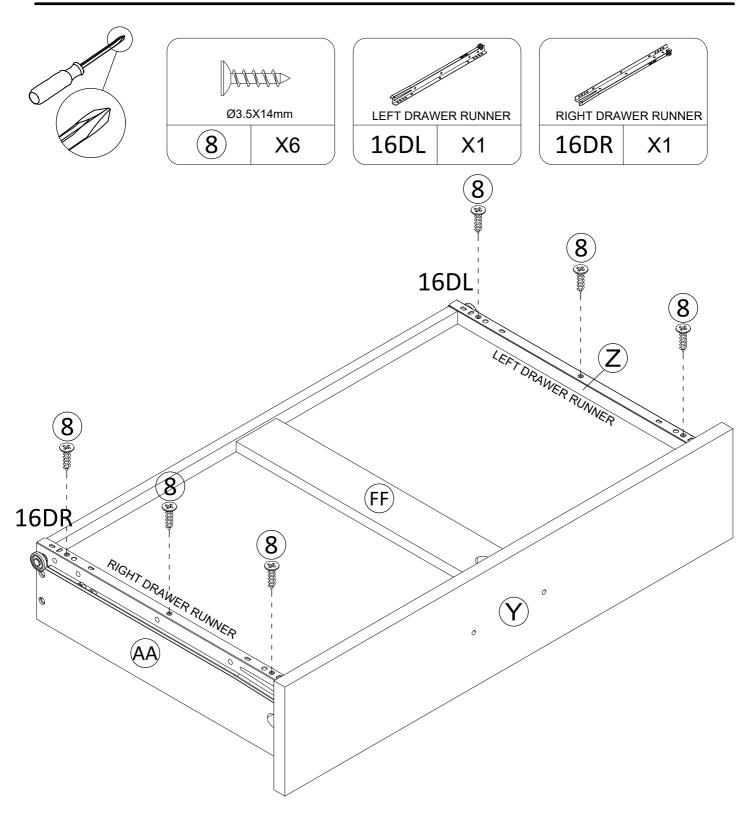

#### PEOPLE NEEDED FOR ASSEMBLY: 1-2

- Open your item in the area you plan to keep it to avoid excessive heavy lifting.  $\searrow$
- Identify, sort and count the parts before attempting assembly.
- Compression dowels are lightly tapped in with a hammer.
- Slides are labeled with an R (right) and L (left) for proper placement.