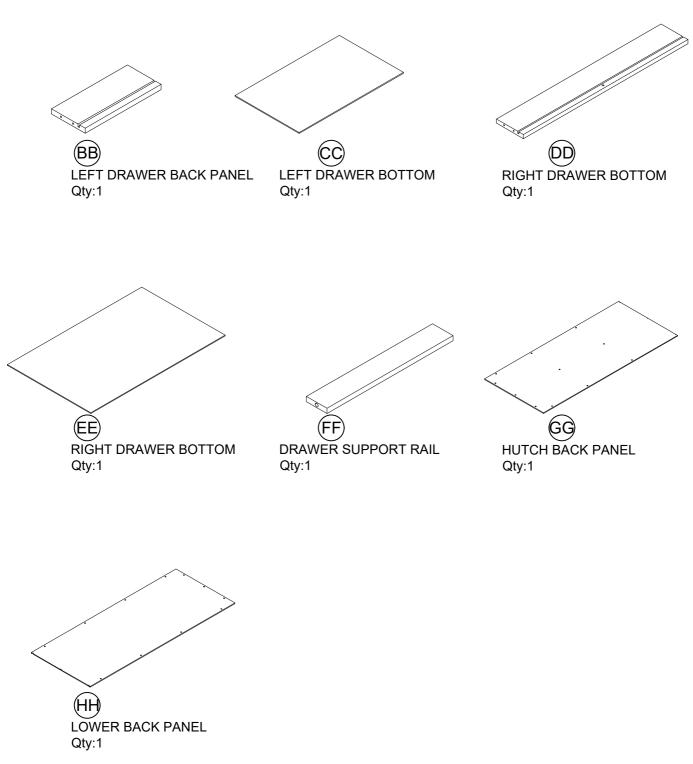

# Part List

CAM LOCK spare:3

CAM BOLT spare:3

WOOD DOWEL spare:2

WOOD DOWEL spare:1

SCREW spare:3

SCREW spare:1

SCREW spare:3

SCREW spare:3

HINGE

SCREW spare:1

HANDLE

SHELF SUPPORT

HINGE

PERFECT STICKERS spare:3

LEFT CABINET MEMBER

## **Part List**

RIGHT CABINET MEMBER LEFT DRAWER RUNNER

RIGHT DRAWER RUNNER LIGHT BULB

HEX KEY

TIPPING RESTRAINT HARDWARE KIT