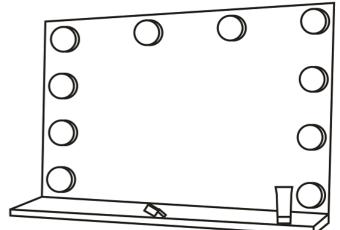

## Vanity Mirror Lights

#### **Product parameters:**

Product Name: Vanity Mirror Lights. Bulb Size: 50 X 50 X 55 mm. Power Supply:Standard USB 5V 2A or above. LED colour temperature : 3000K/4500K/6500K Power: a single lamp maximum power is 0.8W. Material: ABS lamp-holder and PC lampshade.