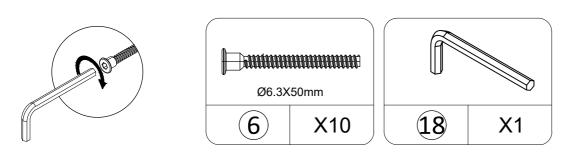

panel must be used to make sure your unit is sturdy.
- Do NOT use harsh chemicals or abrasive cleaners on this item.
- Never push, pull, or drag your furniture.



• 3-36

#### Not actual size



4-36

#### Not actual size



#### Not actual size





# Part List



CAM LOCK spare:3



CAM BOLT spare:3







WOOD DOWEL spare:2



WOOD DOWEL spare:1



SCREW spare:3



SCREW spare:1



SCREW spare:3



SCREW spare:3



HINGE



SCREW spare:1



HANDLE



SHELF SUPPORT



HINGE



PERFECT STICKERS spare:3



LEFT CABINET MEMBER

## **Part List**









RIGHT CABINET MEMBER LEFT DRAWER RUNNER

RIGHT DRAWER RUNNER LIGHT BULB





HEX KEY

TIPPING RESTRAINT HARDWARE KIT

# **Cam Lock** Fastening System

This Cam Lock Fastening System will be used throughout the assembly process.













































29-36**-**





To adjust the vertical height. Loosen the four screws "A" on both hinges. Two of them are usually in slotted holes which allows you to adjust up or down by a few mm. Then tighten back up.



To adjust depth.

Loosen screw "B" and adjust door, if the door can not be adjusted, please loosen screw "C", then try again. Tighten screw "B" and "C".



To adjust side ways. Turning the screw "C" on BOTH hinges on each door.











We have included a set of tipping restraint hardware for this unit. You must install this hardware to prevent accidents or injuries that can result from the unit falling. When properly installed, this restraint can provide protection against the unexpected tipping of the unit due to small tremors, bumps or climbing. We