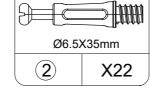

# Part List

CAM LOCK spare:3

CAM BOLT spare:3

WOOD DOWEL spare:2

WOOD DOWEL spare:1

SCREW spare:3

SCREW spare:1

SCREW spare:3