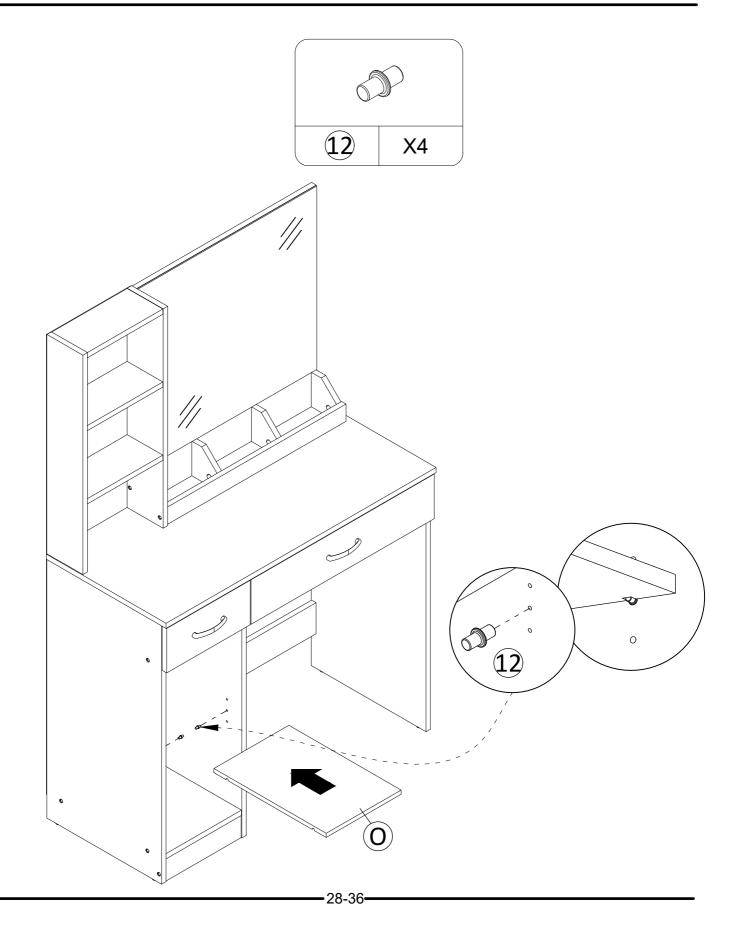

re your unit is sturdy.
- Do NOT use harsh chemicals or abrasive cleaners on this item.
- Never push, pull, or drag your furniture.



• 3-36

#### Not actual size



4-36

#### Not actual size



#### Not actual size





# Part List



CAM LOCK spare:3



CAM BOLT spare:3







WOOD DOWEL spare:2



WOOD DOWEL spare:1



SCREW spare:3



SCREW spare:1



SCREW spare:3



SCREW spare:3



HINGE



SCREW spare:1



HANDLE



SHELF SUPPORT



HINGE



PERFECT STICKERS spare:3



LEFT CABINET MEMBER

## **Part List**









RIGHT CABINET MEMBER LEFT DRAWER RUNNER

RIGHT DRAWER RUNNER LIGHT BULB





HEX KEY

TIPPING RESTRAINT HARDWARE KIT

# **Cam Lock** Fastening System

This Cam Lock Fastening System will be used throughout the assembly process.













































29-36**-**





To adjust the vertical height. Loosen the four screws "A" on both hinges. Two of them are usually in slotted holes which allows you to adjust up or down by a few mm. Then tighten back up.



To adjust depth.

Loosen screw "B" and adjust door, if the door can not be adjusted, please loosen screw "C", then try again. Tighten screw "B" and "C".



To adjust side ways. Turning the screw "C" on BOTH hinges on each door.











We have included a set of tipping restraint hardware for this unit. You must install this hardware to prevent accidents or injuries that can result from the unit falling. When properly installed, this restraint can provide protection against the unexpected tipping of the unit due to small tremors, bumps or climbing. We strongly recommend mounting t