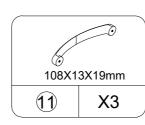

# Part List

CAM LOCK spare:3

CAM BOLT spare:3

WOOD DOWEL spare:2

WOOD DOWEL spare:1

SCREW spare:3

SCREW spare:1

SCREW spare:3

SCREW spare:3

HINGE

SCREW spare:1

HANDLE

SHELF SUPPORT

HINGE

PERFECT STICKERS spare:3

LEFT CABINET MEMBER