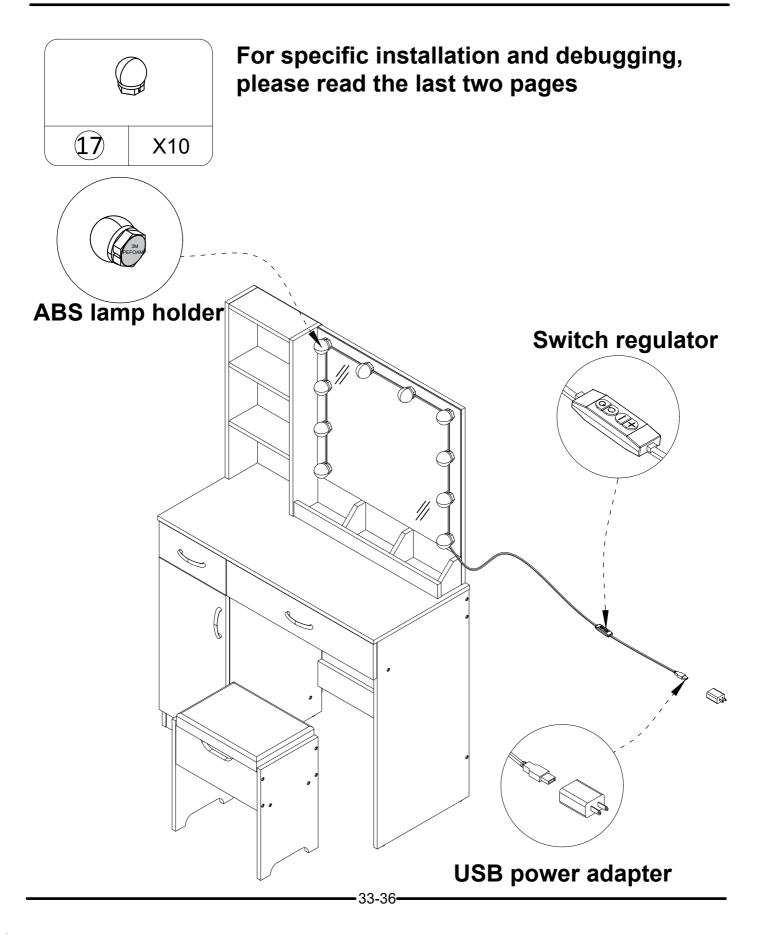

## CONTINUED

Thank you for purchasing our company s DIY makeup mirror fill Light products, this product supports DIY own home mirror, instantly make their own mirror into a modern fashion makeup with LED Fill mirror.Even more interesting is that you can adjust the color temperature by yourself !

#### **Product Features:**

- 1. The standard USB power supply, safety voltage.
- 2. PC soft mask,don t stab the eyes.
- 3. All transparent lines, beautiful and stylish.
- 4. Multilevel luminance adjustable ,beauty skin and beauty face.
- 5. The color temperature is adjustable with the buttons.
- 6. By rotating the bulbs, the excess connecting wire can be hidden in the bottom shell make the installation more simple and beautiful.

#### **Product parameters:**

Product Name: Vanity Mirror Lights. Bulb Size: 50 X 50 X 55 mm. Power Supply:Standard USB 5V 2A or above. LED colour temperature : 3000K/4500K/6500K Power: a single lamp maximum power is 0.8W. Material: ABS lamp-holder and PC lampshade.

#### Wisdom in design:

Rotate the bulbs clockwise or anticlockwise, the ball bubble spacing becomes shorter, the connection line shrinks and hides in the ball bubble bottom cover.Simple and beautiful installation, use more comfortable.

#### **Rest assured dressing:**

USB 5V low voltage power supply,safe! Multilevel luminance adjustable,suitable for different dressing needs. Three kinds of color temperature can be adjusted :Warm White.Natural White and Pure White .

#### Install reference diagram:

The USB port on the side of the control swtich can charge the cell phone or other electrical appliances.