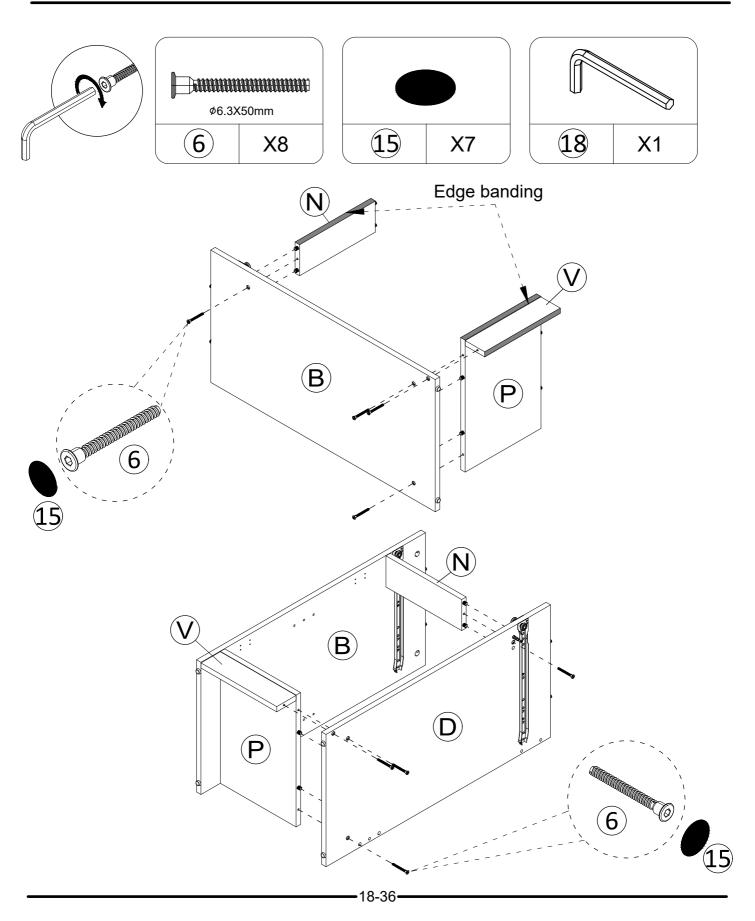

- Make sure to always face the point on the top of the Cam Lock towards the outer edge.

- Use all the nails provided for the back panel and spread them out equally.
- Back panel must be used to make sure your unit is sturdy.
- Do NOT use harsh chemicals or abrasive cleaners on this item.
- Never push, pull, or drag your furniture.