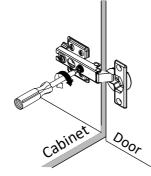

# **Cam Lock** Fastening System

This Cam Lock Fastening System will be used throughout the assembly process.

29-36**-**

To adjust the vertical height. Loosen the four screws "A" on both hinges. Two of them are usually in slotted holes which allows you to adjust up or down by a few mm. Then tighten back up.

To adjust depth.

Loosen screw "B" and adjust door, if the door can not be adjusted, please loosen screw "C", then try again. Tighten screw "B" and "C".

To adjust side ways. Turning the screw "C" on BOTH hinges on each door.