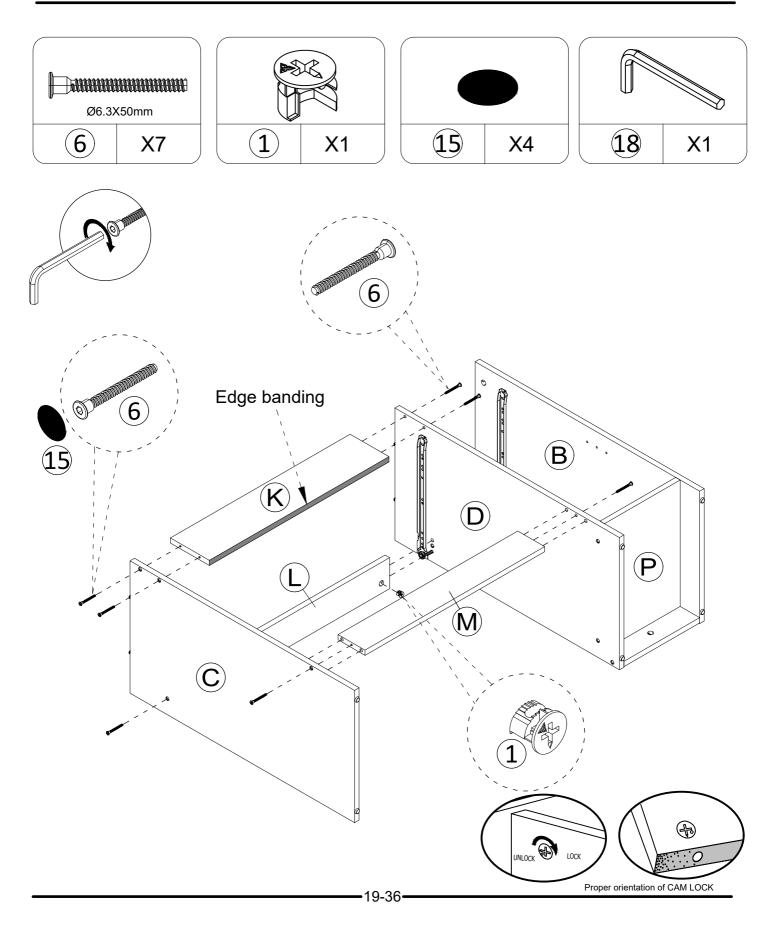

be used to make sure your unit is sturdy.
- Do NOT use harsh chemicals or abrasive cleaners on this item.
- Never push, pull, or drag your furniture.



• 3-36

#### Not actual size



4-36

#### Not actual size



#### Not actual size





# Part List



CAM LOCK spare:3



CAM BOLT spare:3







WOOD DOWEL spare:2



WOOD DOWEL spare:1



SCREW spare:3



SCREW spare:1



SCREW spare:3



SCREW spare:3



HINGE



SCREW spare:1



HANDLE



SHELF SUPPORT



HINGE



PERFECT STICKERS spare:3



LEFT CABINET MEMBER

## **Part List**









RIGHT CABINET MEMBER LEFT DRAWER RUNNER

RIGHT DRAWER RUNNER LIGHT BULB





HEX KEY

TIPPING RESTRAINT HARDWARE KIT

# **Cam Lock** Fastening System

This Cam Lock Fastening System will be used throughout the assembly process.













































29-36**-**





To adjust the vertical height. Loosen the four screws "A" on both hinges. Two of them are usually in slotted holes which allows you to adjust up or down by a few mm. Then tighten back up.



To adjust depth.

Loosen screw "B" and adjust door, if the door can not be adjusted, please loosen screw "C", then try again. Tighten screw "B" and "C".



To adjust side ways. Turning the screw "C" on BOTH hinges on each door.











We have included a set of tipping restraint hardware for this unit. You must install this hardware to prevent accidents or injuries that can result from the unit falling. When properly installed, this restraint can provide protection against the unexpected tipping of the unit due to small tremors, bumps or climbing. We strongly re