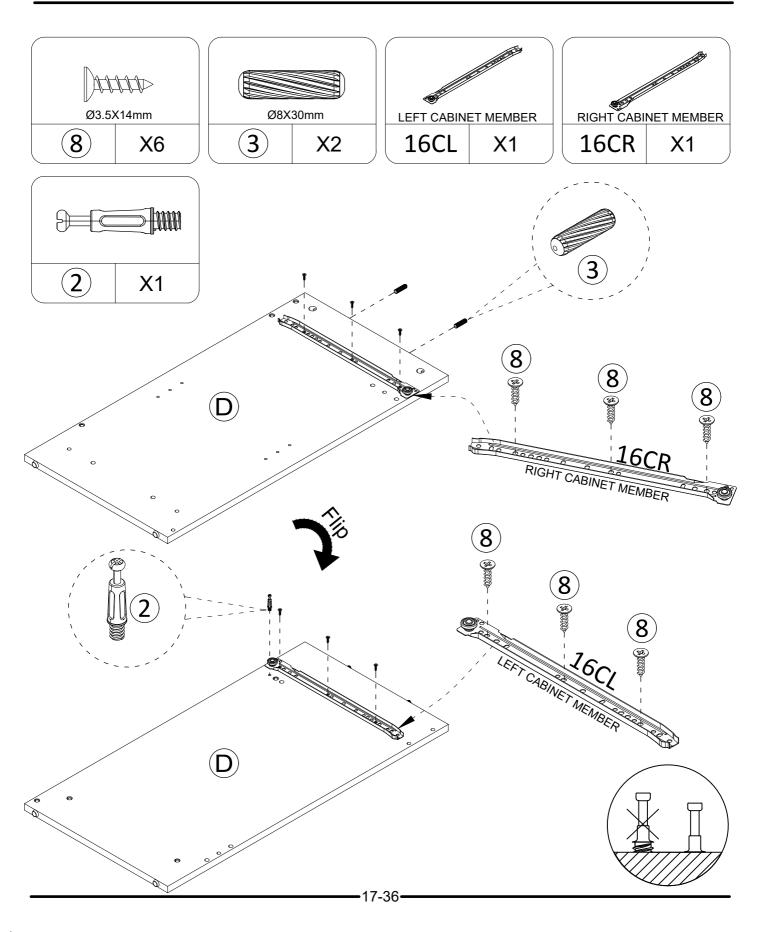

# Part List

CAM LOCK spare:3

CAM BOLT spare:3

WOOD DOWEL spare:2

WOOD DOWEL spare:1

SCREW spare:3

SCREW spare:1

SCREW spare:3

SCREW spare:3

HINGE

SCREW spare:1

HANDLE

SHELF SUPPORT

HINGE

PERFECT STICKERS spare:3

LEFT CABINET MEMBER

## **Part List**

RIGHT CABINET MEMBER LEFT DRAWER RUNNER

RIGHT DRAWER RUNNER LIGHT BULB

HEX KEY

TIPPING RESTRAINT HARDWARE KIT