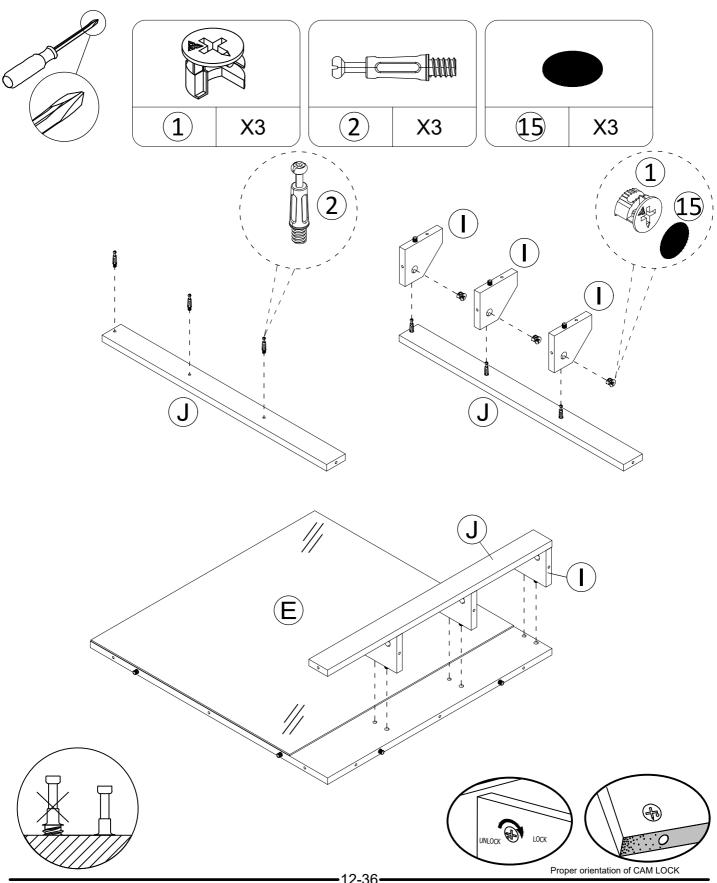

- Make sure to always face the point on the top of the Cam Lock towards the outer edge.

- Use all the nails provided for the back panel and spread them out equally.
- Back panel must be used to make sure your unit is sturdy.
- Do NOT use harsh chemicals or abrasive cleaners on this item.
- Never push, pull, or drag your furniture.

• 3-36