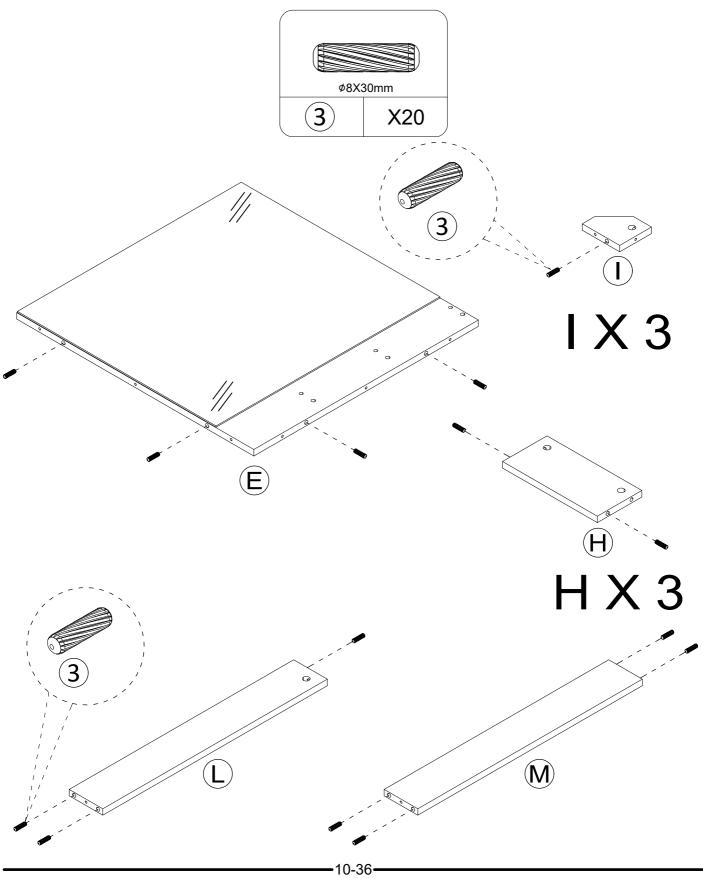

.
- Back panel must be used to make sure your unit is sturdy.
- Do NOT use harsh chemicals or abrasive cleaners on this item.
- Never push, pull, or drag your furniture.



• 3-36

#### Not actual size



4-36

#### Not actual size



#### Not actual size





# Part List



CAM LOCK spare:3



CAM BOLT spare:3







WOOD DOWEL spare:2



WOOD DOWEL spare:1



SCREW spare:3



SCREW spare:1



SCREW spare:3



SCREW spare:3



HINGE



SCREW spare:1



HANDLE



SHELF SUPPORT



HINGE



PERFECT STICKERS spare:3



LEFT CABINET MEMBER

## **Part List**









RIGHT CABINET MEMBER LEFT DRAWER RUNNER

RIGHT DRAWER RUNNER LIGHT BULB





HEX KEY

TIPPING RESTRAINT HARDWARE KIT

# **Cam Lock** Fastening System

This Cam Lock Fastening System will be used throughout the assembly process.













































29-36**-**





To adjust the vertical height. Loosen the four screws "A" on both hinges. Two of them are usually in slotted holes which allows you to adjust up or down by a few mm. Then tighten back up.



To adjust depth.

Loosen screw "B" and adjust door, if the door can not be adjusted, please loosen screw "C", then try again. Tighten screw "B" and "C".



To adjust side ways. Turning the screw "C" on BOTH hinges on each door.











We have included a set of tipping restraint hardware for this unit. You must install this hardware to prevent accidents or injuries that can result from the unit falling. When properly installed, this restraint can provide protection against the unexpected tipping of the unit due to small tremors, bumps or clim