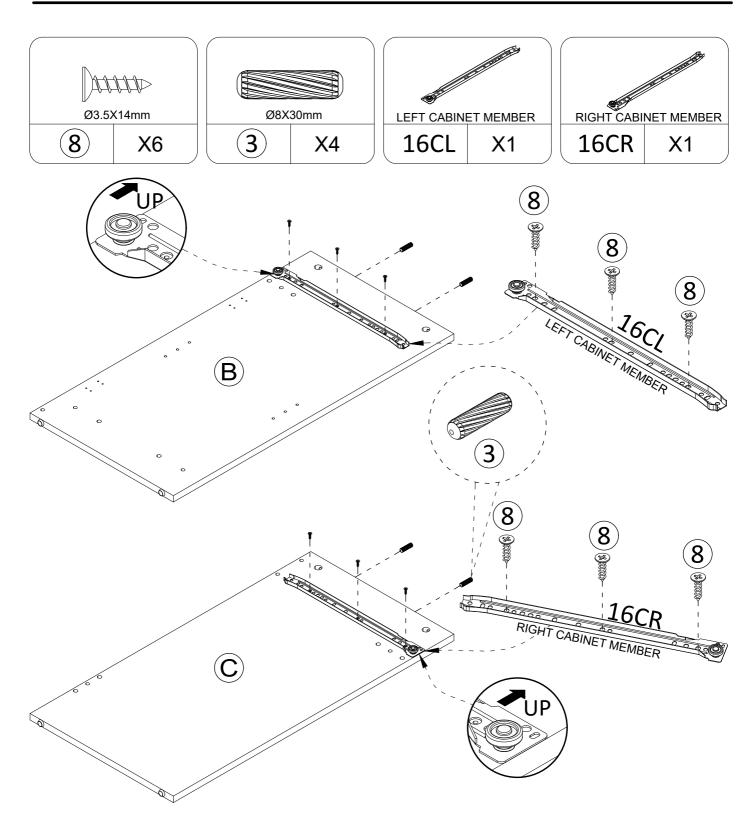

# Part List

CAM LOCK spare:3

CAM BOLT spare:3

WOOD DOWEL spare:2

WOOD DOWEL spare:1

SCREW spare:3

SCREW spare:1

SCREW spare:3

SCREW spare:3

HINGE

SCREW spare:1

HANDLE

SHELF SUPPORT

HINGE

PERFECT STICKERS spare:3

LEFT CABINET MEMBER

## **Part List**

RIGHT CABINET MEMBER LEFT DRAWER RUNNER

RIGHT DRAWER RUNNER LIGHT BULB

HEX KEY

TIPPING RESTRAINT HARDWARE KIT