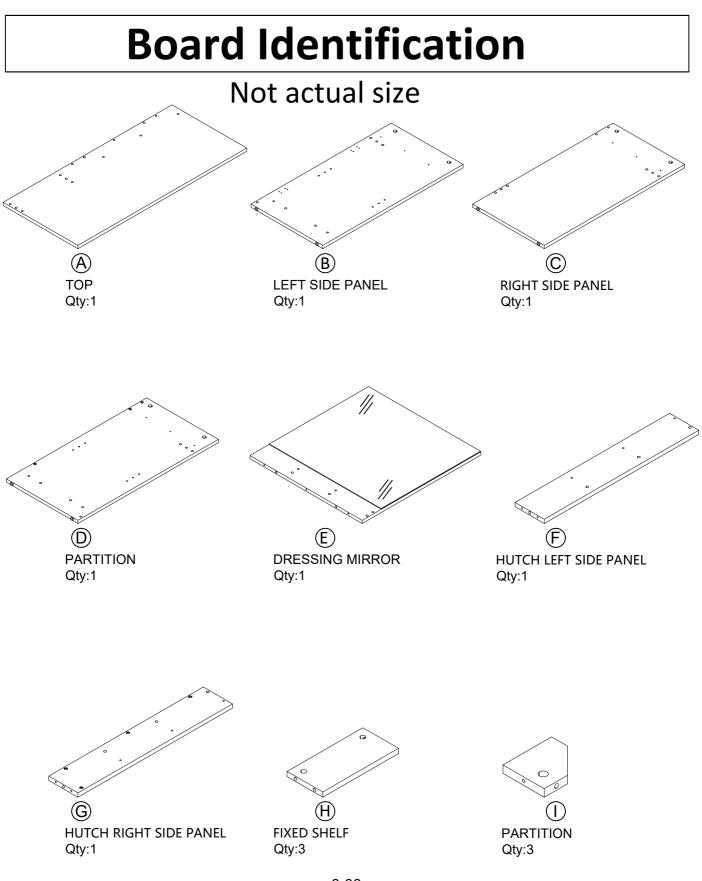

# Part List

CAM LOCK spare:3

CAM BOLT spare:3

WOOD DOWEL spare:2

WOOD DOWEL spare:1

SCREW spare:3

SCREW spare:1

SCREW spare:3

SCREW spare:3

HINGE

SCREW spare:1

HANDLE

SHELF SUPPORT

HINGE

PERFECT STICKERS spare:3

LEFT CABINET MEMBER

## **Part List**

RIGHT CABINET MEMBER LEFT DRAWER RUNNER

RIGHT DRAWER RUNNER LIGHT BULB

HEX KEY

TIPPING RESTRAINT HARDWARE KIT