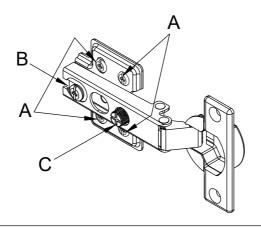

# **Cam Lock** Fastening System

This Cam Lock Fastening System will be used throughout the assembly process.

29-36**-**

To adjust the vertical height. Loosen the four screws "A" on both hinges. Two of them are usually in slotted holes which allows you to adjust up or down by a few mm. Then tighten back up.

To adjust depth.

Loosen screw "B" and adjust door, if the door can not be adjusted, please loosen screw "C", then try again. Tighten screw "B" and "C".

To adjust side ways. Turning the screw "C" on BOTH hinges on each door.