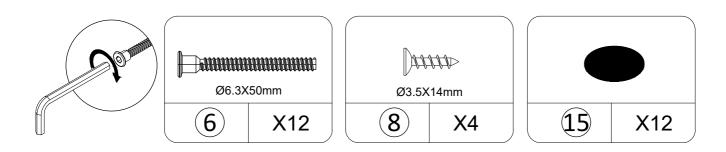

# Part List

CAM LOCK spare:3

CAM BOLT spare:3

WOOD DOWEL spare:2

WOOD DOWEL spare:1

SCREW spare:3

SCREW spare:1

SCREW spare:3

SCREW spare:3

HINGE

SCREW spare:1

HANDLE

SHELF SUPPORT

HINGE

PERFECT STICKERS spare:3

LEFT CABINET MEMBER