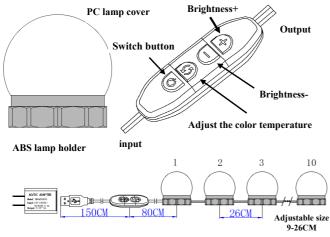

#### **Product Features:**

- 1. The standard USB power supply, safety voltage.
- 2. PC soft mask,don t stab the eyes.
- 3. All transparent lines, beautiful and stylish.
- 4. Multilevel luminance adjustable ,beauty skin and beauty face.
- 5. The color temperature is adjustable with the buttons.
- 6. By rotating the bulbs, the excess connecting wire can be hidden in the bottom shell make the installation more simple and beautiful.

#### **Rest assured dressing:**

USB 5V low voltage power supply,safe! Multilevel luminance adjustable,suitable for different dressing needs. Three kinds of color temperature can be adjusted :Warm White.Natural White and Pure White .

have rust and oil.

3. The wire can be adjustable through the winding between the base slot, and the bulb spacing can be adjusted between 9-26CM.

Reminded:When the bulb is pasted, please press the product for about 30 seconds, it takes 24 hours to achieve the best adhesive strength.

6.When you use the lights, you can adjust the color temperature and the brightness with the function buttons. And choose your favorite color!