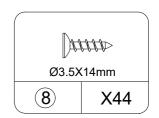

# Part List

CAM LOCK spare:3

CAM BOLT spare:3

WOOD DOWEL spare:2

WOOD DOWEL spare:1

SCREW spare:3

SCREW spare:1

SCREW spare:3

SCREW spare:3

HINGE

SCREW spare:1

HANDLE

SHELF SUPPORT

HINGE

PERFECT STICKERS spare:3

LEFT CABINET MEMBER