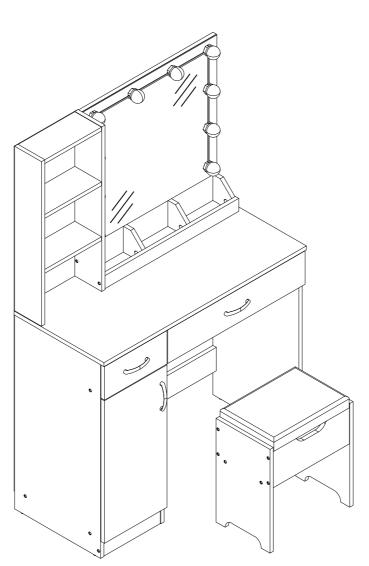

# D3M537BS0M

As this item contains many parts, please read the installation instruction carefully before installation and complete the installation with the cooperation of your partner. Please use tools properly and carefully. If you have any questions about the product and installation, please contact us.

# **Before You Start**

Read through each step carefully and follow the proper order

Separate and count all your parts and hardware

Give yourself enough room for the assembly process

Have the following tools: Flat Head Screwdriver, #2 Phillips Head Screwdriver and Hammer