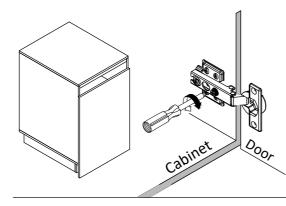

# **Cam Lock** Fastening System

This Cam Lock Fastening System will be used throughout the assembly process.

29-36**-**

To adjust the vertical height. Loosen the four screws "A" on both hinges. Two of them are usually in slotted holes which allows you to adjust up or down by a few mm. Then tighten back up.

To adjust depth.

Loosen screw "B" and adjust door, if the door can not be adjusted, please loosen screw "C", then try again. Tighten screw "B" and "C".

To adjust side ways. Turning the screw "C" on BOTH hinges on each door.