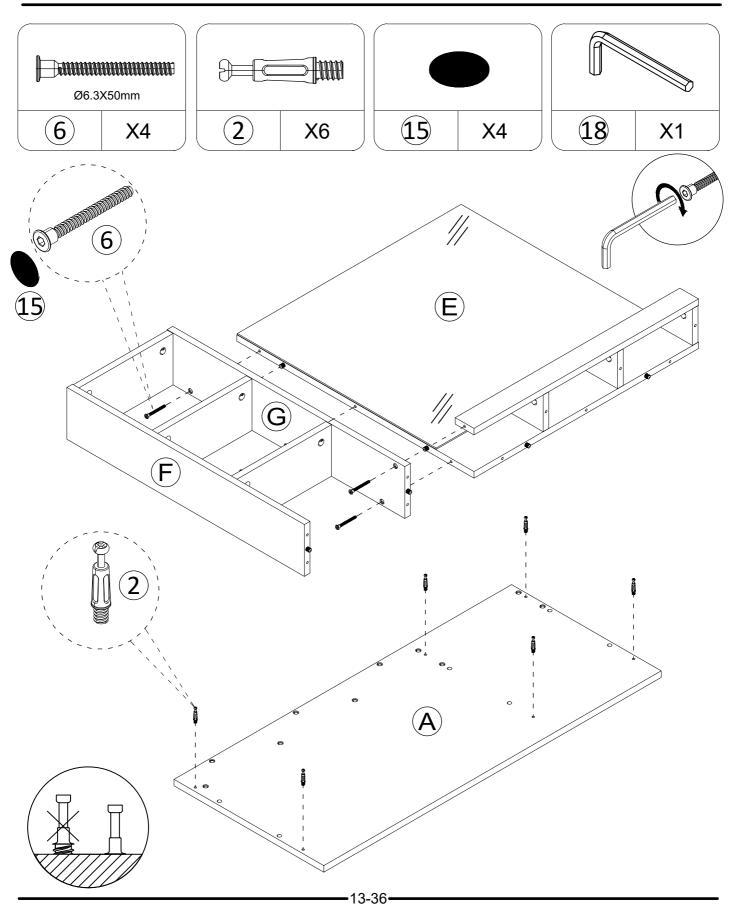

ck panel must be used to make sure your unit is sturdy.
- Do NOT use harsh chemicals or abrasive cleaners on this item.
- Never push, pull, or drag your furniture.



• 3-36

#### Not actual size



4-36

#### Not actual size



#### Not actual size





# Part List



CAM LOCK spare:3



CAM BOLT spare:3







WOOD DOWEL spare:2



WOOD DOWEL spare:1



SCREW spare:3



SCREW spare:1



SCREW spare:3



SCREW spare:3



HINGE



SCREW spare:1



HANDLE



SHELF SUPPORT



HINGE



PERFECT STICKERS spare:3



LEFT CABINET MEMBER

## **Part List**









RIGHT CABINET MEMBER LEFT DRAWER RUNNER

RIGHT DRAWER RUNNER LIGHT BULB





HEX KEY

TIPPING RESTRAINT HARDWARE KIT

# **Cam Lock** Fastening System

This Cam Lock Fastening System will be used throughout the assembly process.













































29-36**-**





To adjust the vertical height. Loosen the four screws "A" on both hinges. Two of them are usually in slotted holes which allows you to adjust up or down by a few mm. Then tighten back up.



To adjust depth.

Loosen screw "B" and adjust door, if the door can not be adjusted, please loosen screw "C", then try again. Tighten screw "B" and "C".



To adjust side ways. Turning the screw "C" on BOTH hinges on each door.











We have included a set of tipping restraint hardware for this unit. You must install this hardware to prevent accidents or injuries that can result from the unit falling. When properly installed, this restraint can provide protection against the unexpected tipping of the unit due to small tremors, bumps or climbing.