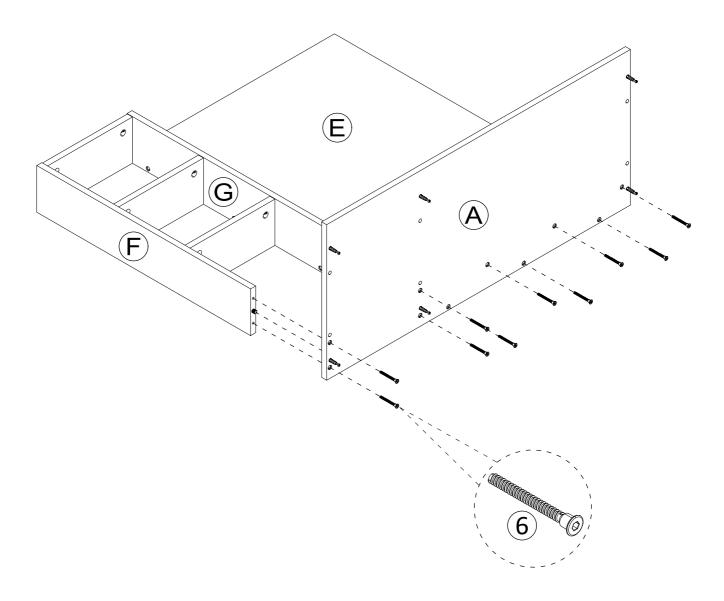

anel must be used to make sure your unit is sturdy.
- Do NOT use harsh chemicals or abrasive cleaners on this item.
- Never push, pull, or drag your furniture.



• 3-36

#### Not actual size



4-36

#### Not actual size



#### Not actual size





# Part List



CAM LOCK spare:3



CAM BOLT spare:3







WOOD DOWEL spare:2



WOOD DOWEL spare:1



SCREW spare:3



SCREW spare:1



SCREW spare:3



SCREW spare:3



HINGE



SCREW spare:1



HANDLE



SHELF SUPPORT



HINGE



PERFECT STICKERS spare:3



LEFT CABINET MEMBER

## **Part List**









RIGHT CABINET MEMBER LEFT DRAWER RUNNER

RIGHT DRAWER RUNNER LIGHT BULB





HEX KEY

TIPPING RESTRAINT HARDWARE KIT

# **Cam Lock** Fastening System

This Cam Lock Fastening System will be used throughout the assembly process.













































29-36**-**





To adjust the vertical height. Loosen the four screws "A" on both hinges. Two of them are usually in slotted holes which allows you to adjust up or down by a few mm. Then tighten back up.



To adjust depth.

Loosen screw "B" and adjust door, if the door can not be adjusted, please loosen screw "C", then try again. Tighten screw "B" and "C".



To adjust side ways. Turning the screw "C" on BOTH hinges on each door.











We have included a set of tipping restraint hardware for this unit. You must install this hardware to prevent accidents or injuries that can result from the unit falling. When properly installed, this restraint can provide protection against the unexpected tipping of the unit due to small tremors, bumps or climbing. We s