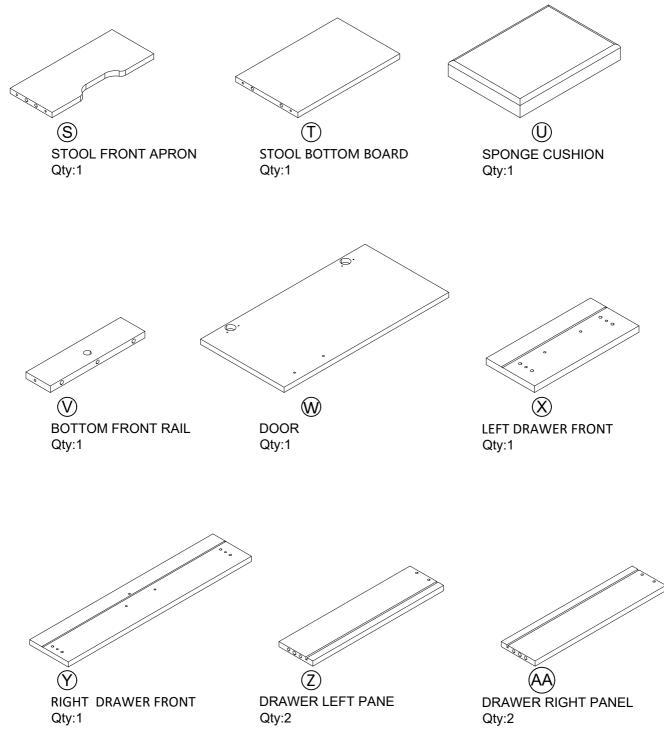

# Part List

CAM LOCK spare:3

CAM BOLT spare:3

WOOD DOWEL spare:2

WOOD DOWEL spare:1

SCREW spare:3

SCREW spare:1

SCREW spare:3

SCREW spare:3

HINGE

SCREW spare:1

HANDLE

SHELF SUPPORT

HINGE

PERFECT STICKERS spare:3

LEFT CABINET MEMBER

## **Part List**

RIGHT CABINET MEMBER LEFT DRAWER RUNNER

RIGHT DRAWER RUNNER LIGHT BULB

HEX KEY

TIPPING RESTRAINT HARDWARE KIT