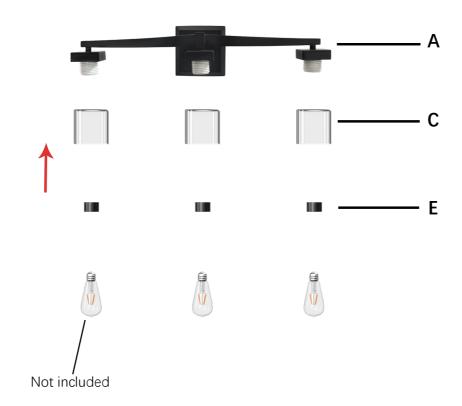

### PART LIST AND ASSEMBLY ILLUSTRATION

Note: Some parts may be pre-installed or pre-assembled.

| CODE | PRODUCT NAME     | COMPONENI | QUANTITY |
|------|------------------|-----------|----------|
| А    | Fixture          |           | 1        |
| В    | Mounting bracket |           | 1        |
| С    | Lampshade        |           | 3        |
| D    | Wiring cap       | ■0        | 3        |
| E    | Socket rings     |           | 3        |
| F    | Nut              | 0         | 2        |
| G    | Screws           |           | 2        |

#### STEP

Attach the lampshade(C) onto fixture(A) using socket rings(E). Install the bulbs(Not included).

Turn on the light, it's in perfect view!