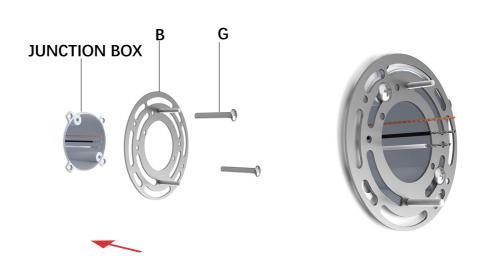

#### STFP 2

Fix the mounting bracket(B) to the JUNCTION BOX by screws(G) pay attention to make the position of the screw perpendicular to the horizon, ensure that the lamp can be installed in a horizontal position.