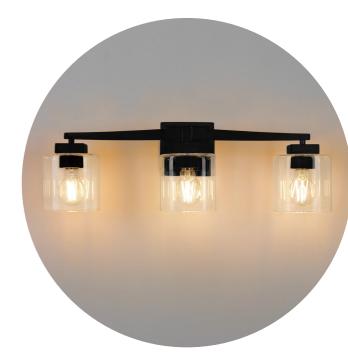

#### STEP

Attach the lampshade(C) onto fixture(A) using socket rings(E). Install the bulbs(Not included).

Turn on the light, it's in perfect view!