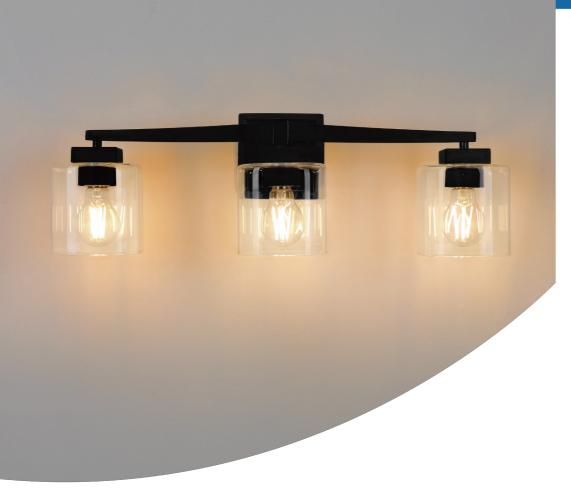

# Vanity Light Fixtures Product specification

#### STEP

Attach the lampshade(C) onto fixture(A) using socket rings(E). Install the bulbs(Not included).

Turn on the light, it's in perfect view!