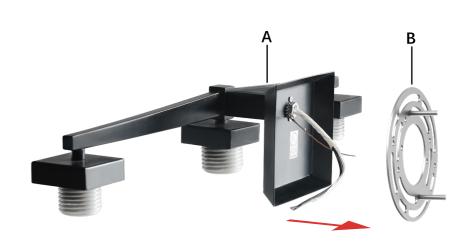

### PART LIST AND ASSEMBLY ILLUSTRATION

Note: Some parts may be pre-installed or pre-assembled.

| CODE | PRODUCT NAME     | COMPONENI | QUANTITY |
|------|------------------|-----------|----------|
| А    | Fixture          |           | 1        |
| В    | Mounting bracket |           | 1        |
| С    | Lampshade        |           | 3        |
| D    | Wiring cap       | ■0        | 3        |
| E    | Socket rings     |           | 3        |
| F    | Nut              | 0         | 2        |
| G    | Screws           |           | 2        |

### INSTALLATION STEPS

STEP 1

Remove the mounting bracket(B) from the fixture(A).