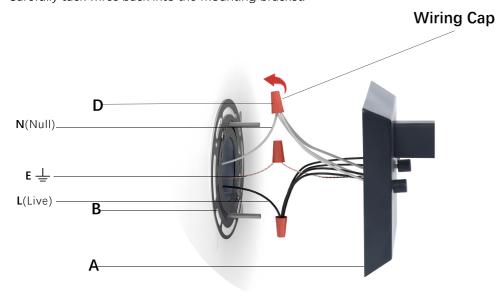

### STEP 4

Make wire connections with wiring cap(D):

- A- Connect the black wire(L) from Fixture to the black supply wire.
- B- Connect the white wire(N) from Fixture to the white supply wire.
- C- Connect the fixture ground wire(E) to the supply ground wire with a wiring cap. Carefully tuck wires back into the mounting bracket.