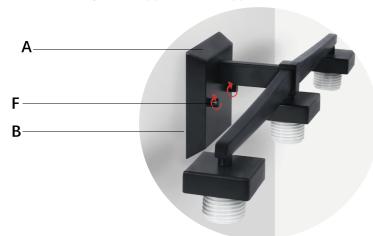

### INSTALLATION STEPS

STEP 1

Remove the mounting bracket(B) from the fixture(A).

**STEP 5**Place the fixture(A) over the mounting bracket(B), use the nut(F) to attach them.