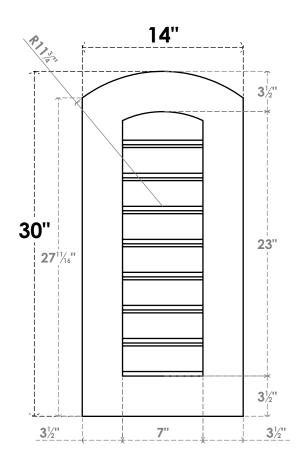

## GVPAR14X3001SF

14"W X 30"H ARCH TOP SURFACE MOUNT PVC GABLE VENT: FUNCTIONAL, W/ 3-1/2"W X 1"P STANDARD FRAME

**FRONT** 

SIDE

**VENTING AREA: 12.25 SQ IN** 

LOUVER HEIGHT: 2 7/8"

LOUVER QTY: 8

EKENA MILLWORK 2300 WEST MAIN ST. CLARKSVILLE, TX 75426 TOLL FREE: 866-607-0453 WWW.EKENAMILLWORK.COM