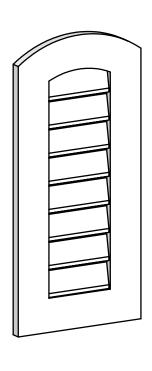

## GVPAR14X3001SF

14"W X 30"H ARCH TOP SURFACE MOUNT PVC GABLE VENT: FUNCTIONAL, W/ 3-1/2"W X 1"P STANDARD FRAME

**FRONT** 

SIDE

**VENTING AREA: 12.25 SQ IN** 

LOUVER HEIGHT: 2 7/8"

LOUVER QTY: 8

EKENA MILLWORK 2300 WEST MAIN ST. CLARKSVILLE, TX 75426 TOLL FREE: 866-607-0453 WWW.EKENAMILLWORK.COM