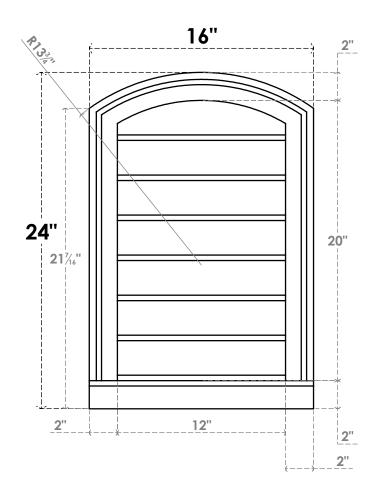

## GVPAR16X2403SN

16"W X 24"H ARCH TOP SURFACE MOUNT PVC GABLE VENT: NON-FUNCTIONAL, W/ 2"W X 2"P **BRICKMOULD SILL FRAME** 

**FRONT** 

SIDE

LOUVER HEIGHT: 2 7/8" LOUVER QTY: 7

**EKENA MILLWORK** 2300 WEST MAIN ST. CLARKSVILLE, TX 75426 TOLL FREE: 866-607-0453 WWW.EKENAMILLWORK.COM