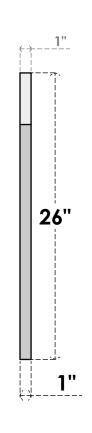

## **GVPOT16X2601SN**

16"W X 26"H OCTAGONAL TOP SURFACE MOUNT PVC GABLE VENT: NON-FUNCTIONAL, W/ 3-1/2"W X 1"P STANDARD FRAME

**FRONT** 

SIDE

LOUVER HEIGHT: 2 3/4"

LOUVER QTY: 7

EKENA MILLWORK 2300 WEST MAIN ST. CLARKSVILLE, TX 75426 TOLL FREE: 866-607-0453 WWW.EKENAMILLWORK.COM