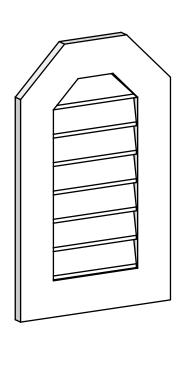

## **GVPOT16X2601SN**

16"W X 26"H OCTAGONAL TOP SURFACE MOUNT PVC GABLE VENT: NON-FUNCTIONAL, W/ 3-1/2"W X 1"P STANDARD FRAME

**FRONT** 

SIDE

LOUVER HEIGHT: 2 3/4"

LOUVER QTY: 7

EKENA MILLWORK 2300 WEST MAIN ST. CLARKSVILLE, TX 75426 TOLL FREE: 866-607-0453 WWW.EKENAMILLWORK.COM