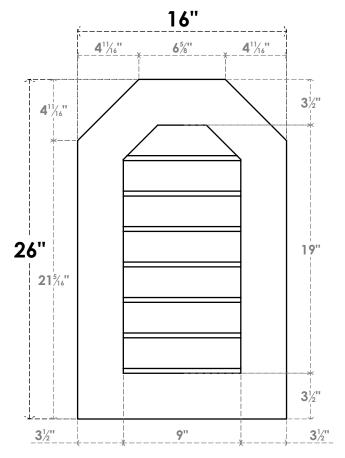

## **GVPOT16X2601SN**

16"W X 26"H OCTAGONAL TOP SURFACE MOUNT PVC GABLE VENT: NON-FUNCTIONAL, W/ 3-1/2"W X 1"P STANDARD FRAME

**FRONT** 

SIDE

LOUVER HEIGHT: 2 3/4"

LOUVER QTY: 7

EKENA MILLWORK 2300 WEST MAIN ST. CLARKSVILLE, TX 75426 TOLL FREE: 866-607-0453 WWW.EKENAMILLWORK.COM