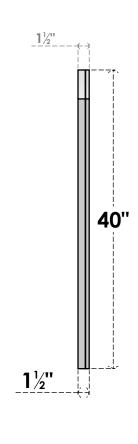

## GVPAR26X4002SF

26"W X 40"H ARCH TOP SURFACE MOUNT PVC GABLE VENT: FUNCTIONAL, W/ 2"W X 1-1/2"P **BRICKMOULD FRAME** 

**FRONT** 

SIDE

**VENTING AREA: 63.42 SQ IN** 

LOUVER HEIGHT: 2 3/4"

LOUVER QTY: 13

**EKENA MILLWORK** 2300 WEST MAIN ST. CLARKSVILLE, TX 75426 TOLL FREE: 866-607-0453 WWW.EKENAMILLWORK.COM