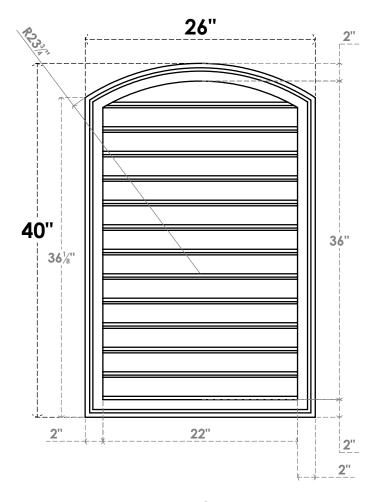

## GVPAR26X4002SF

26"W X 40"H ARCH TOP SURFACE MOUNT PVC GABLE VENT: FUNCTIONAL, W/ 2"W X 1-1/2"P **BRICKMOULD FRAME** 

**FRONT** 

SIDE

**VENTING AREA: 63.42 SQ IN** 

LOUVER HEIGHT: 2 3/4"

LOUVER QTY: 13

**EKENA MILLWORK** 2300 WEST MAIN ST. CLARKSVILLE, TX 75426 TOLL FREE: 866-607-0453 WWW.EKENAMILLWORK.COM