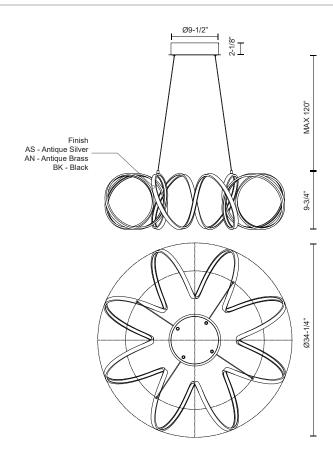

## **CHANDELIERS**

CH93834-AN Antique Brass

CH93834-AS Antique Silver

CH93834-BK Black

## **SPECIFICATION DETAILS**

 $\ensuremath{^{\star}}$  For custom options, consult factory for details.

| D34-1/4" x H9-3/4"                                         |
|------------------------------------------------------------|
| D34 1/4 X113 3/4                                           |
| LED with DC Driver                                         |
| 100W                                                       |
| 7200lm                                                     |
| AN-4823lm; AS-5246lm; BK-3758lm;                           |
| 120V                                                       |
| 3000K                                                      |
| 90CRI                                                      |
| 2700K - 5000K Available, Minimum Order Quantities<br>Apply |
| 50,000 hours                                               |
| Frosted acrylic diffuser                                   |
| 100% - 10%, TRIAC or ELV Dimmer (Not Included)             |
| Yes                                                        |
|                                                            |
| 120" Max                                                   |
| 120" Max<br>Clear Coaxial Wire                             |
|                                                            |
| Clear Coaxial Wire                                         |
|                                                            |

## **DESCRIPTION**

A looping radiant line casts light across space in a continuous helical path. The Synergy series is characterized by the rolled rectangular extrusion, which emits soft light through the silicon opal lens. Configured in both linear and ring arrangements, the arcing aluminum allows the curated finishes to be visible at every angle.