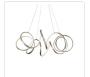

## **CHANDELIERS**

CH93834-AN Antique Brass

CH93834-AS Antique Silver

CH93834-BK Black

## **DESCRIPTION**

A looping radiant line casts light across space in a continuous helical path. The Synergy series is characterized by the rolled rectangular extrusion, which emits soft light through the silicon opal lens. Configured in both linear and ring arrangements, the arcing aluminum allows the curated finishes to be visible at every angle.