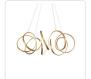

## **CHANDELIERS**

CH93834-AN Antique Brass

CH93834-AS Antique Silver

CH93834-BK Black

## **DESCRIPTION**

A looping radiant line casts light across space in a continuous helical path. The Synergy series is characterized by the rolled rectangular extrusion, which emits soft light through the silicon opal lens. Configured in both linear and ring arrangements, the arcing aluminum allows the curated finishes to be visible at every angle.