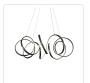

## **CHANDELIERS**

CH93834-AN Antique Brass

CH93834-AS Antique Silver

CH93834-BK Black

## **DESCRIPTION**

A looping radiant line casts light across space in a continuous helical path. The Synergy series is characterized by the rolled rectangular extrusion, which emits soft light through the silicon opal lens. Configured in both linear and ring arrangements, the arcing aluminum allows the curated finishes to be visible at every angle.