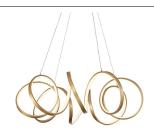

## **CHANDELIERS**

CH93834-AN Antique Brass

CH93834-AS Antique Silver

CH93834-BK Black

## **DESCRIPTION**

A looping radiant line casts light across space in a continuous helical path. The Synergy series is characterized by the rolled rectangular extrusion, which emits soft light through the silicon opal lens. Configured in both linear and ring arrangements, the arcing aluminum allows the curated finishes to be visible at every angle.