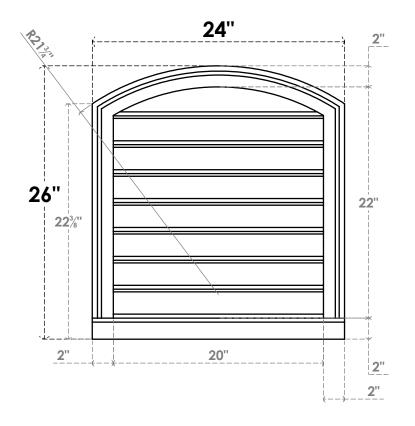

## GVPAR24X2603SF

24"W X 26"H ARCH TOP SURFACE MOUNT PVC GABLE VENT: FUNCTIONAL, W/ 2"W X 2"P **BRICKMOULD SILL FRAME** 

**FRONT** 

SIDE

**VENTING AREA: 35 SQ IN** LOUVER HEIGHT: 2 3/4"

LOUVER QTY: 8

**EKENA MILLWORK** 2300 WEST MAIN ST. CLARKSVILLE, TX 75426 TOLL FREE: 866-607-0453 WWW.EKENAMILLWORK.COM