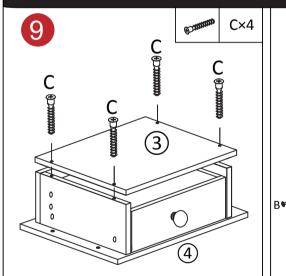

eturn your product. Our customer service organization can answer most concerns and assist you with any questions you may have about your new item, please email us first. The item must be return within 30 days of delivery for a full refund. The item must be returned in good condition, in original box, with all original proof of purchase, parts and accessories. Trouble shooting:



We control manufacturing and distribution ourselves, ensure the quality.



StepA:Drawer Assembly



StepB:Drawer Outer Frame Assembly ( **5 6 7** ) StepC:Assemble Drawer Embed in Drawer Outer Frame( (8)) 5 6 8 Amm E×2 A×4 A×4 ----**Reverse**  $\Diamond$ H×1 Tips: When install H, please notice 0 0 (8) the direction of a and b 6 ĨΑ Ő, Ц O Inner<del>、</del> ₽₽ Α (7) Α (4) A H H (4)(4)

## StepD:Main frame assembly









## We'd Love to Hear from You!

cherishes the voice of every customer. Share your thoughts with us and get a \$20 gift card reward. Step1: Send your thoughts with order ID How to find us? Customer Service (24/7)

**Step2:** Receive our \$20 gift card rewards right now