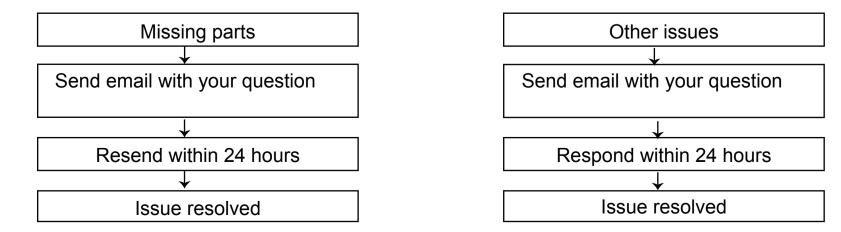

## **Return Policy**

believes you will absolutely love your new item. But if for some reason you want to return, please contact us directly before you decide to return your product. Our customer service organization can answer most concerns and assist you with any questions you may have about your new item, please email us first. The item must be return within 30 days of delivery for a full refund. The item must be returned in good condition, in original box, with all original proof of purchase, parts and accessories. Trouble shooting: