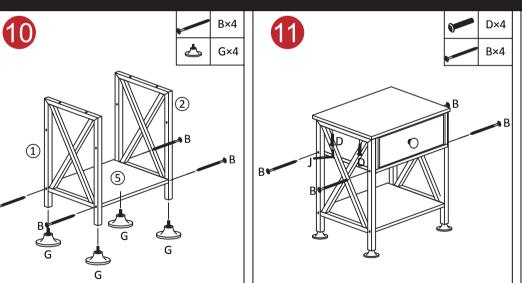

urn your product. Our customer service organization can answer most concerns and assist you with any questions you may have about your new item, please email us first. The item must be return within 30 days of delivery for a full refund. The item must be returned in good condition, in original box, with all original proof of purchase, parts and accessories. Trouble shooting:



We control manufacturing and distribution ourselves, ensure the quality.



StepA:Drawer Assembly



StepB:Drawer Outer Frame Assembly ( **5 6 7** ) StepC:Assemble Drawer Embed in Drawer Outer Frame( (8)) 5 6 8 Amm E×2 A×4 A×4 ----**Reverse**  $\Diamond$ H×1 Tips: When install H, please notice 0 0 (8) the direction of a and b 6 ĨΑ Ő, Ц O Inner<del>、</del> ₽₽ Α (7) Α (4) A H H (4)(4)

## StepD:Main frame assembly









## We'd Love to Hear from You!

cherishes the voice of every customer. Share your thoughts with us and get a \$20 gift card reward. Step1: Send your thoughts with order ID How to find us? Customer Service (24/7)

**Step2:** Receive our \$20 gift card rewards right now