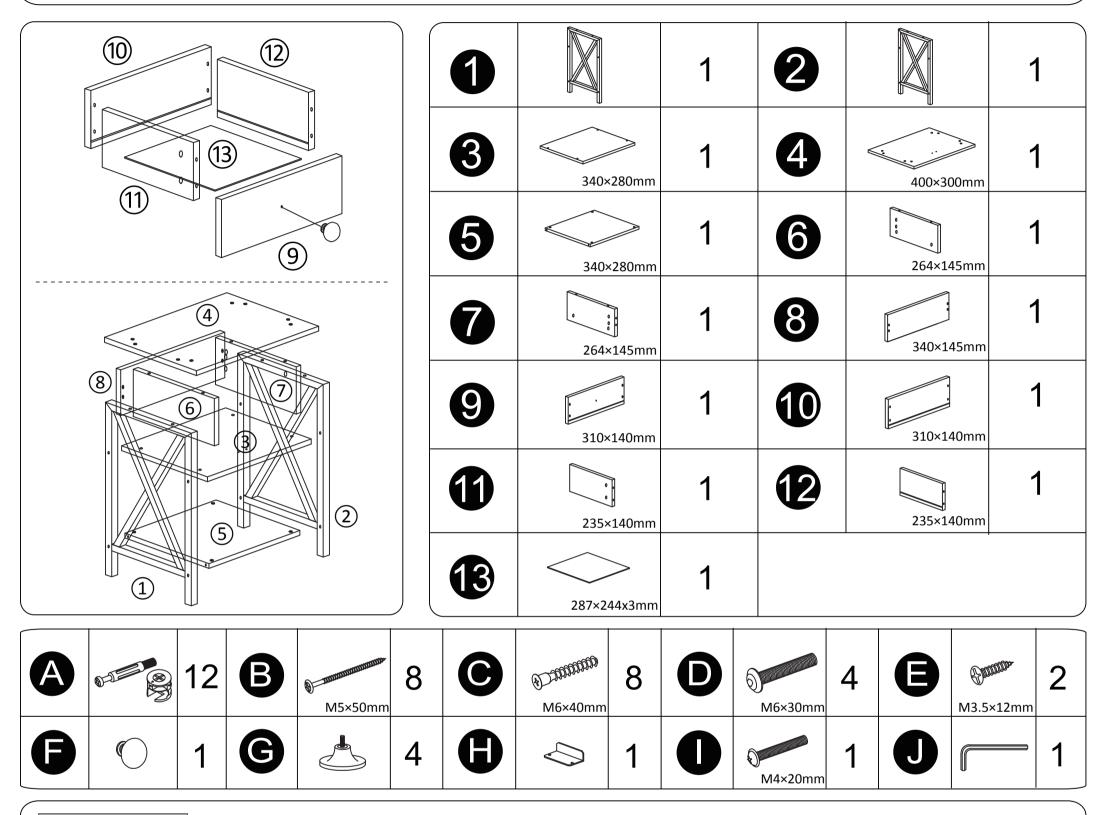

## Tips!

Check all the components & screws before assembly. Do not install in case part is missing, contact us to get.



## **Return Policy**

believes you will absolutely love your new item. But if for some reason you want to return, please contact us directly before you decide to return your product. Our customer service organization can answer most concerns and assist you with any questions you may have about your new item, please email us first. The item must be return within 30 days of delivery for a full refund. The item must be returned in good condition, in original box, with all original proof of purchase, parts and accessories. Trouble shooting:



We control manufacturing and distribution ourselves, ensure the quality.



StepA:Drawer Assembly



StepB:Drawer Outer Frame Assembly ( **5 6 7** ) StepC:Assemble Drawer Embed in Drawer Outer Frame( (8)) 5 6 8 Amm E×2 A×4 A×4 ----**Reverse**  $\Diamon