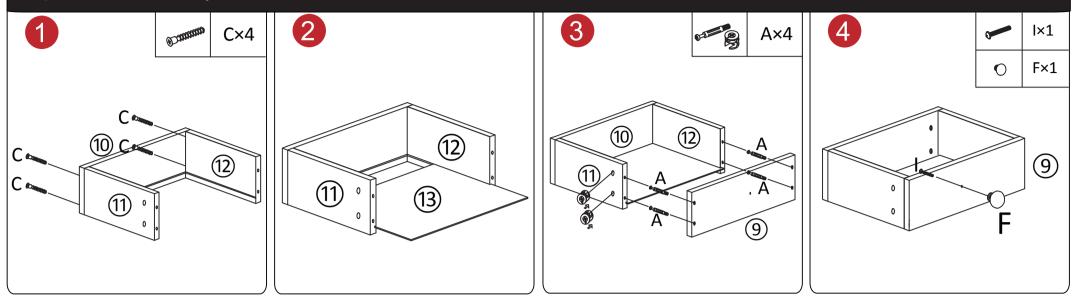

We control manufacturing and distribution ourselves, ensure the quality.

StepA:Drawer Assembly

StepB:Drawer Outer Frame Assembly ( **5 6 7** ) StepC:Assemble Drawer Embed in Drawer Outer Frame( (8)) 5 6 8 Amm E×2 A×4 A×4 ----**Reverse**  $\Diamond$ H×1 Tips: When install H, please notice 0 0 (8) the direction of a and b 6 ĨΑ Ő, Ц O Inner<del>、</del> ₽₽ Α (7) Α (4) A H H (4)(4)