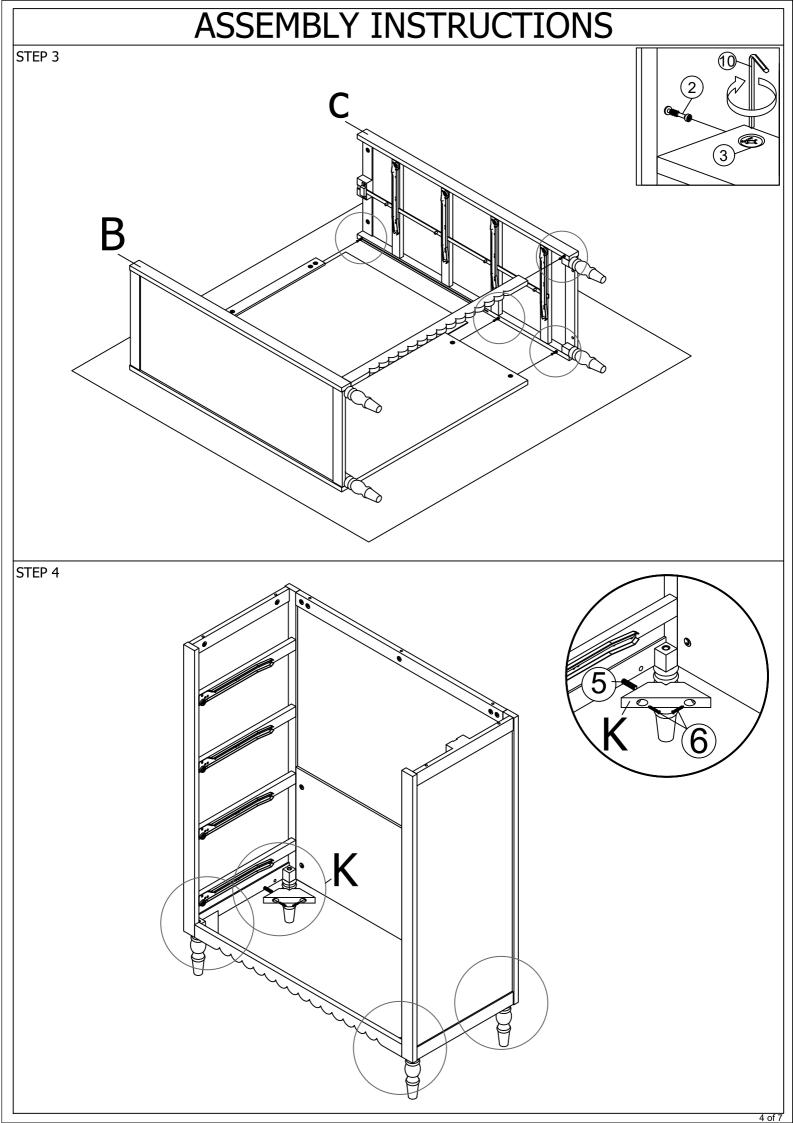

## **RONI CHEST**

- Remove hardware from box and sort by size.
- 2. Please ensure that all hardware and parts are presented prior start of assembly.

  3. Please follow attached instruction in the same
- sequence as numbered to assure fast and easy assembly