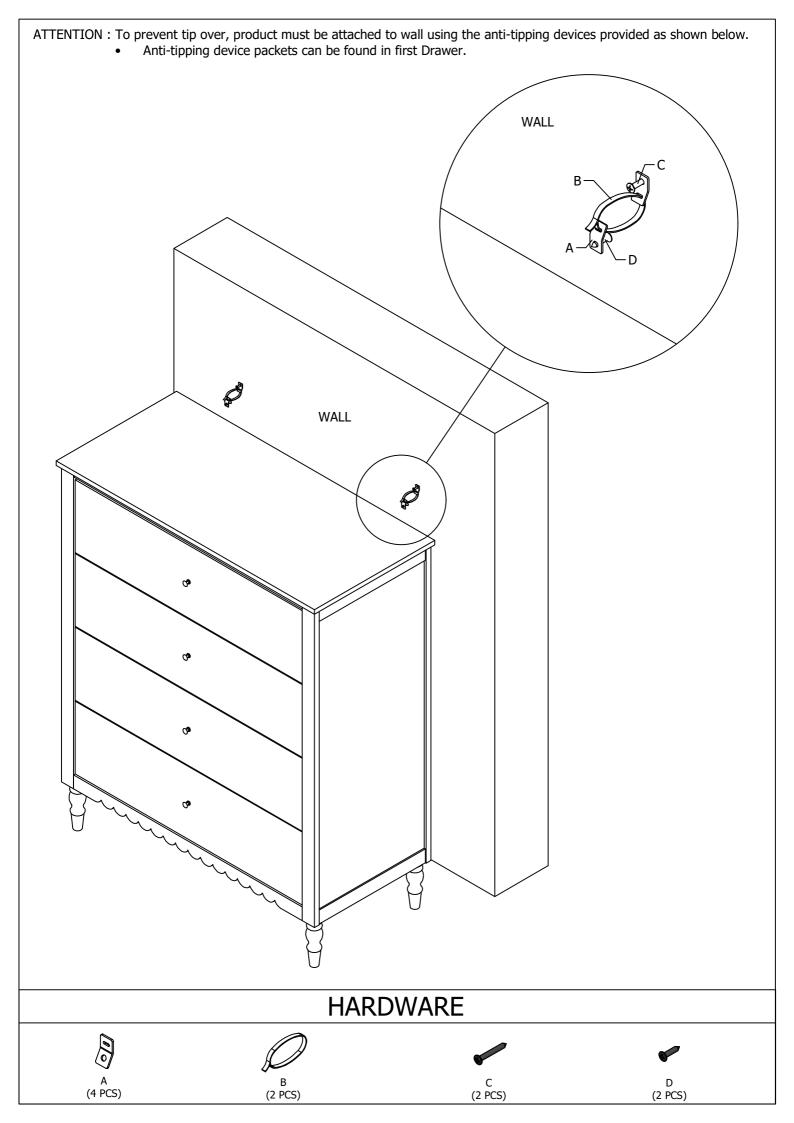

- WARNING!

  I. Don't attempt to repair or modify part that are broken or defective. Please contact with the store immediately
- This product is for home use only and not intended for commercial establishment.

| NO | LIADDWADELIOT          | OTV       | NO | LIADD\A/ADELIOT |           |
|----|------------------------|-----------|----|-----------------|-----------|
| NO | HARDWARE LIST          | QTY       | NO | HARDWARE LIST   | QTY       |
| 1  | JCBC/W M6 x 30mm       | 8<br>PCS  | 6  | CSK M4 x 25mm   | 48<br>PCS |
| 2  | MINIFIX BOLT           | 18<br>PCS | 7  | CSK M4 x 50mm   | 6<br>PCS  |
| 3  | MINIFIX CAM            | 18<br>PCS | 8  | THS M4 X 20     | 4<br>PCS  |
| 1  | WOODEN DOWEL (COMMON)  | 24<br>PCS | 9  | HANDLE          | 4<br>PCS  |
| 5  | WOODEN DOWER   M8 X 30 | 6<br>PCS  | 10 | ALLEN KEY M4    | 1<br>PCS  |