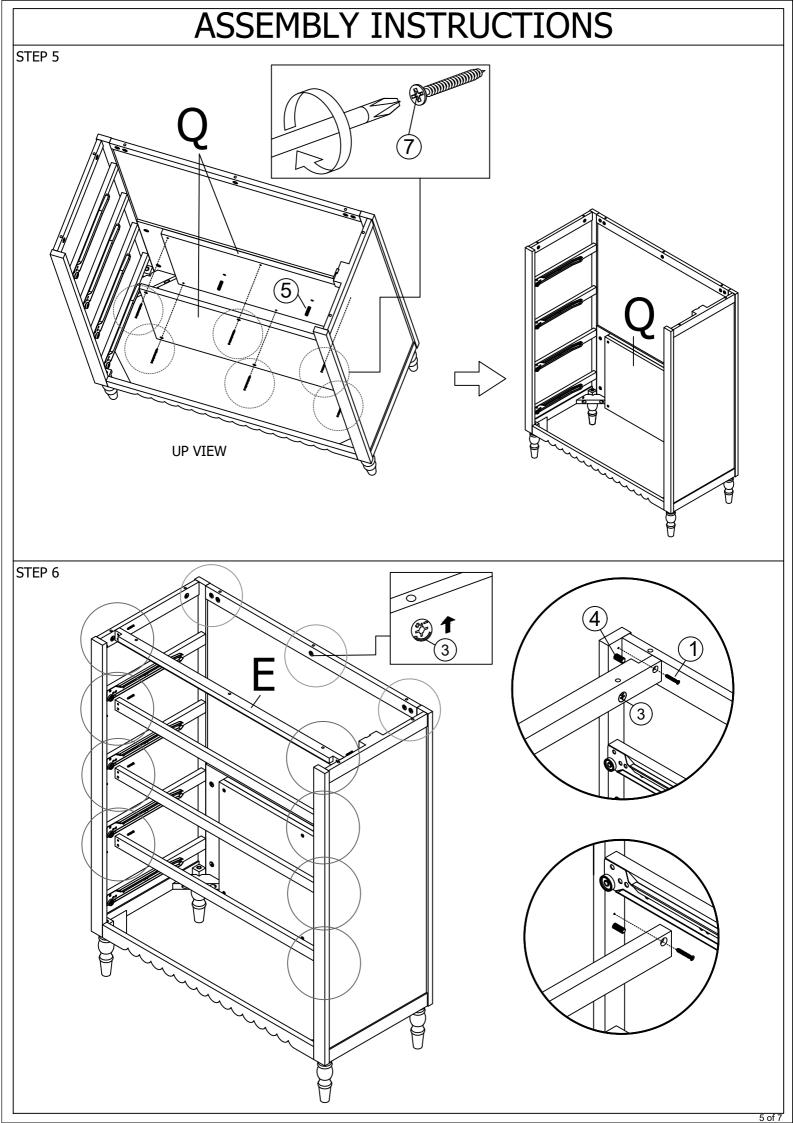

## **RONI CHEST**

- Remove hardware from box and sort by size.
- 2. Please ensure that all hardware and parts are presented prior start of assembly.

  3. Please follow attached instruction in the same
- sequence as numbered to assure fast and easy assembly