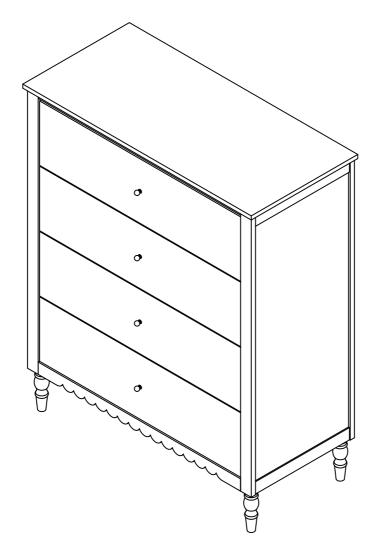

## **RONI CHEST**

- Remove hardware from box and sort by size.
- 2. Please ensure that all hardware and parts are presented prior start of assembly.

  3. Please follow attached instruction in the same
- sequence as numbered to assure fast and easy assembly