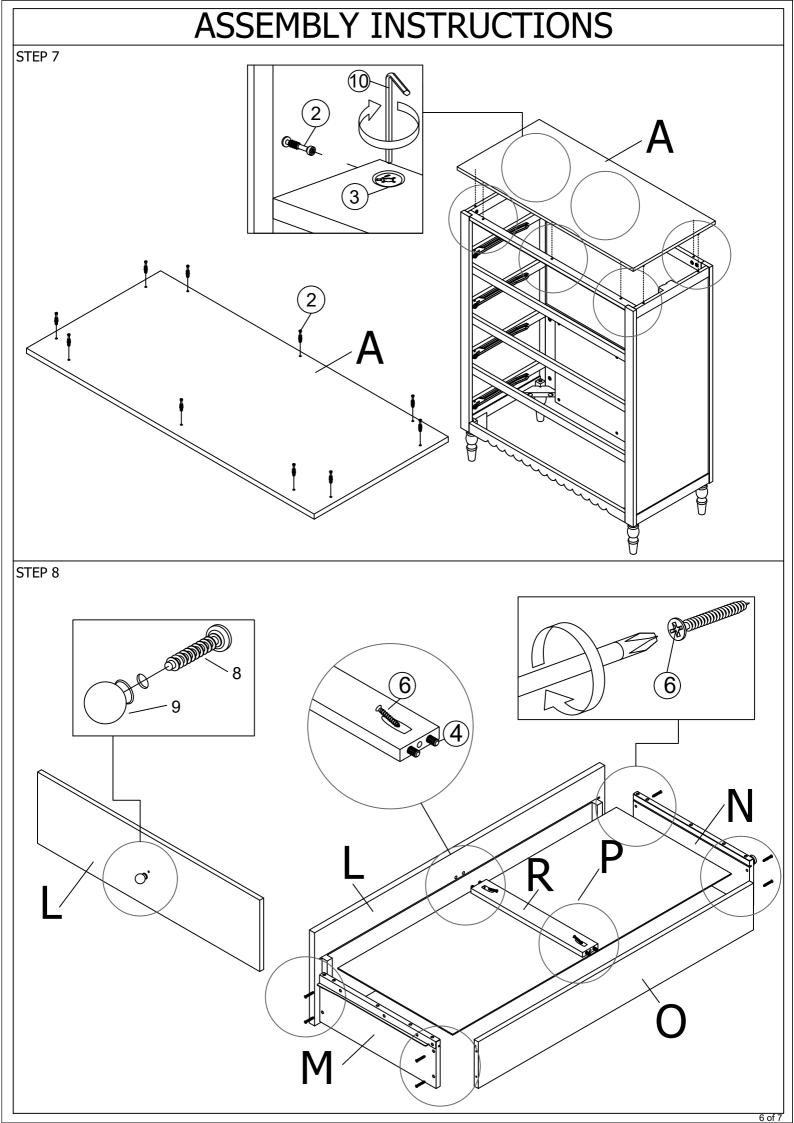

## **RONI CHEST**

- Remove hardware from box and sort by size.
- 2. Please ensure that all hardware and parts are presented prior start of assembly.

  3. Please follow attached instruction in the same
- sequence as numbered to assure fast and easy assembly