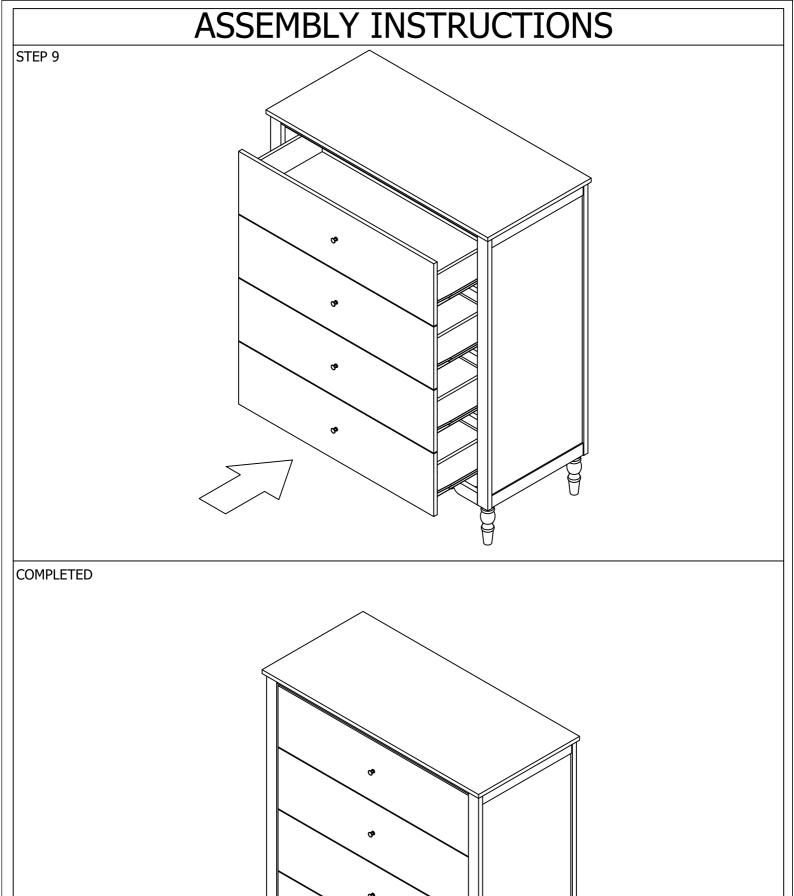

## **RONI CHEST**

- Remove hardware from box and sort by size.
- 2. Please ensure that all hardware and parts are presented prior start of assembly.

  3. Please follow attached instruction in the same
- sequence as numbered to assure fast and easy assembly