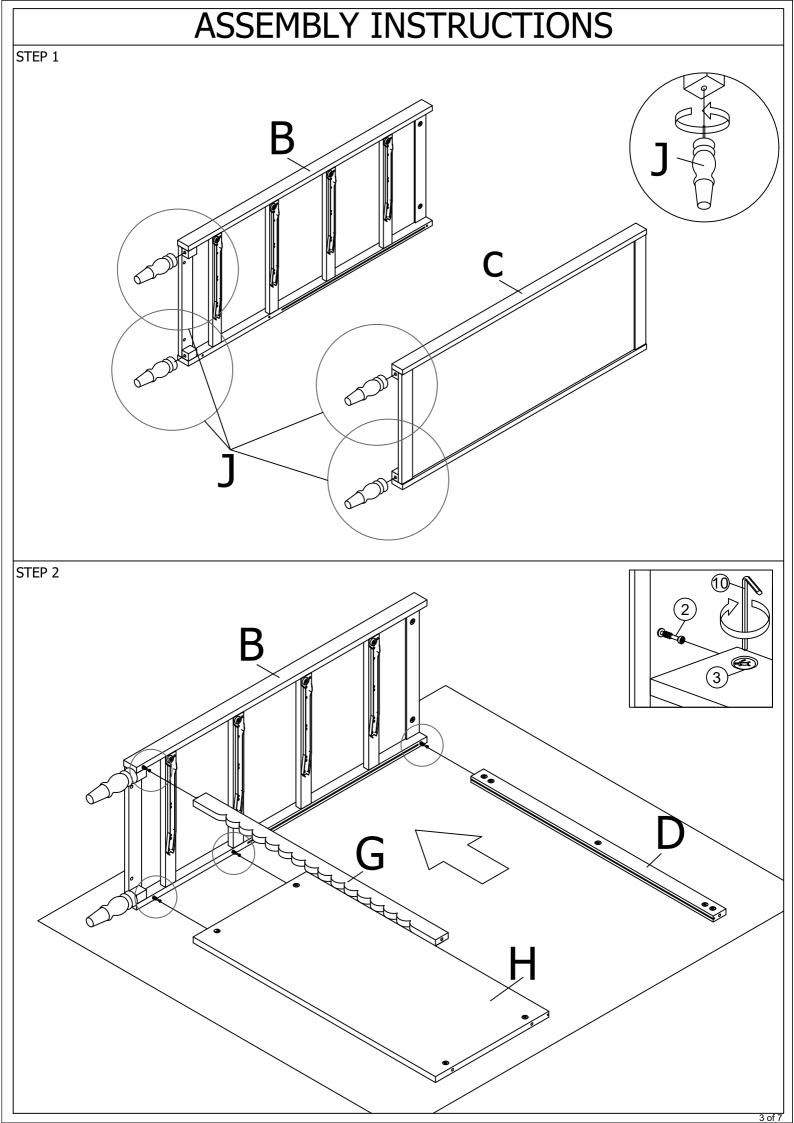

## **RONI CHEST**

- Remove hardware from box and sort by size.
- 2. Please ensure that all hardware and parts are presented prior start of assembly.

  3. Please follow attached instruction in the same
- sequence as numbered to assure fast and easy assembly