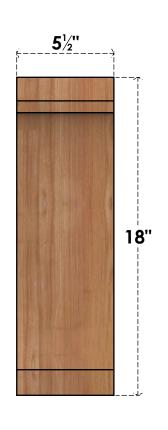

## BRC06X06X18LEC00SWR

5 1/2"W X 6"D X 18"H LEGACY SMOOTH BRACE, WESTERN RED CEDAR

**FRONT** 

**EKENA MILLWORK** 2300 WEST MAIN ST. CLARKSVILLE, TX 75426 TOLL FREE: 866-607-0453 WWW.EKENAMILLWORK.COM