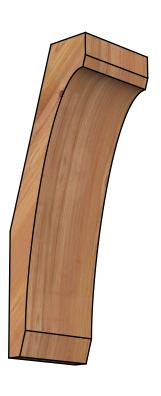

## BRC06X06X18LEC00SWR

5 1/2"W X 6"D X 18"H LEGACY SMOOTH BRACE, WESTERN RED CEDAR

**FRONT** 

**EKENA MILLWORK** 2300 WEST MAIN ST. CLARKSVILLE, TX 75426 TOLL FREE: 866-607-0453 WWW.EKENAMILLWORK.COM