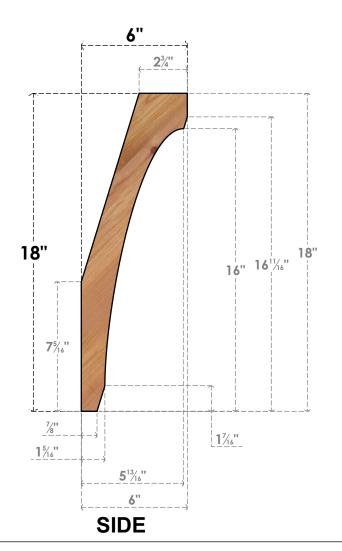

## BRC06X06X18LEC00SWR

5 1/2"W X 6"D X 18"H LEGACY SMOOTH BRACE, WESTERN RED CEDAR

**FRONT** 

**EKENA MILLWORK** 2300 WEST MAIN ST. CLARKSVILLE, TX 75426 TOLL FREE: 866-607-0453 WWW.EKENAMILLWORK.COM