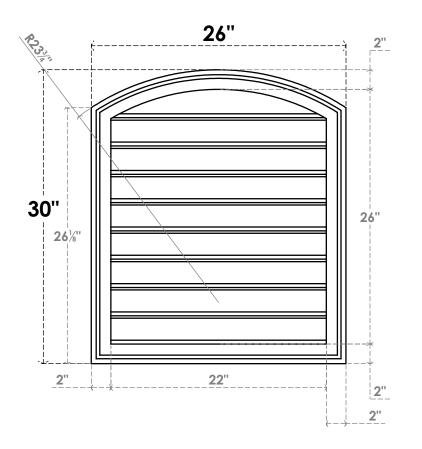

## GVPAR26X3002SF

26"W X 30"H ARCH TOP SURFACE MOUNT PVC GABLE VENT: FUNCTIONAL, W/ 2"W X 1-1/2"P **BRICKMOULD FRAME** 

**FRONT** 

SIDE

**VENTING AREA: 41.3 SQ IN** LOUVER HEIGHT: 2 7/8"

LOUVER QTY: 9

**EKENA MILLWORK** 2300 WEST MAIN ST. CLARKSVILLE, TX 75426 TOLL FREE: 866-607-0453 WWW.EKENAMILLWORK.COM