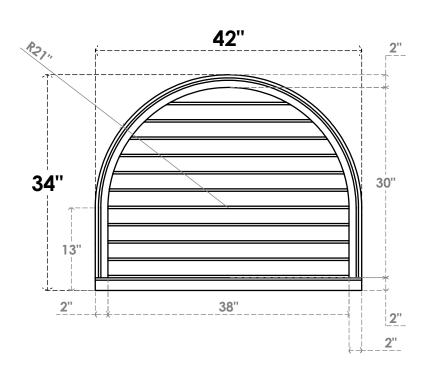

## GVPRT42X3403SN

42"W X 34"H ROUND TOP SURFACE MOUNT PVC GABLE VENT: NON-FUNCTIONAL, W/ 2"W X 2"P **BRICKMOULD SILL FRAME** 

**FRONT** 

SIDE

LOUVER HEIGHT: 2 3/4"

LOUVER QTY: 11

1. INSTALLATION TO BE COMPLETED IN ACCORDANCE WITH MANUFACTURER'S SPECIFICATIONS. 2. DRAWING MAY NOT BE TO SCALE