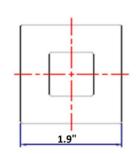

## **SPECIFICATIONS**

| MATERIAL CONSTRUCTION:         | Zinc                        |
|--------------------------------|-----------------------------|
| PVD FINISH:                    | No                          |
| ASSEMBLY REQUIRED:             | Yes                         |
| TOOLS NEEDED FOR INSTALLATION: | Screwdriver                 |
| ASSEMBLED DIMENSIONS:          | 3.38" H × 2.75" L × 2.75" D |
| ASSEMBLED WEIGHT:              | 0.56 lbs.                   |
| MIN. LENGTH:                   | N/A                         |
| MAX LENGTH:                    | N/A                         |
| SCREWS INCLUDED:               | Yes                         |
| DRYWALL ANCHORS INCLUDED:      | Yes                         |
| CENTER TO CENTER:              | N/A                         |
|                                |                             |
|                                |                             |