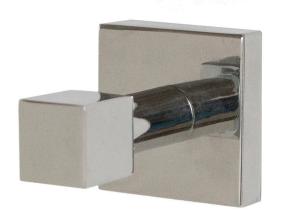

## Karsen Robe Hook Polished Chrome







## **SPECIFICATIONS**

| MATERIAL CONSTRUCTION:         | Zinc                        |
|--------------------------------|-----------------------------|
| PVD FINISH:                    | No                          |
| ASSEMBLY REQUIRED:             | Yes                         |
| TOOLS NEEDED FOR INSTALLATION: | Screwdriver                 |
| ASSEMBLED DIMENSIONS:          | 3.38" H × 2.75" L × 2.75" D |
| ASSEMBLED WEIGHT:              | 0.56 lbs.                   |
| MIN. LENGTH:                   | N/A                         |
| MAX LENGTH:                    | N/A                         |
| SCREWS INCLUDED:               | Yes                         |
| DRYWALL ANCHORS INCLUDED:      | Yes                         |
| CENTER TO CENTER:              | N/A