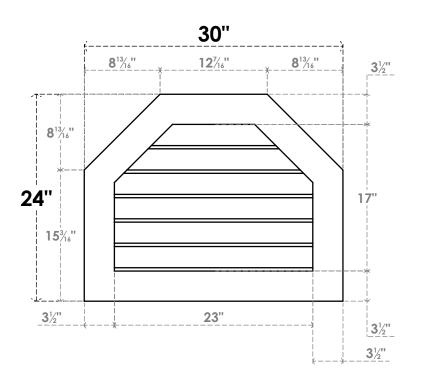

## GVPOT30X2401SN

30"W X 24"H OCTAGONAL TOP SURFACE MOUNT PVC GABLE VENT: NON-FUNCTIONAL, W/ 3-1/2"W X 1"P STANDARD FRAME

**FRONT** 

SIDE

LOUVER HEIGHT: 2 7/8"

LOUVER QTY: 6

EKENA MILLWORK 2300 WEST MAIN ST. CLARKSVILLE, TX 75426 TOLL FREE: 866-607-0453 WWW.EKENAMILLWORK.COM