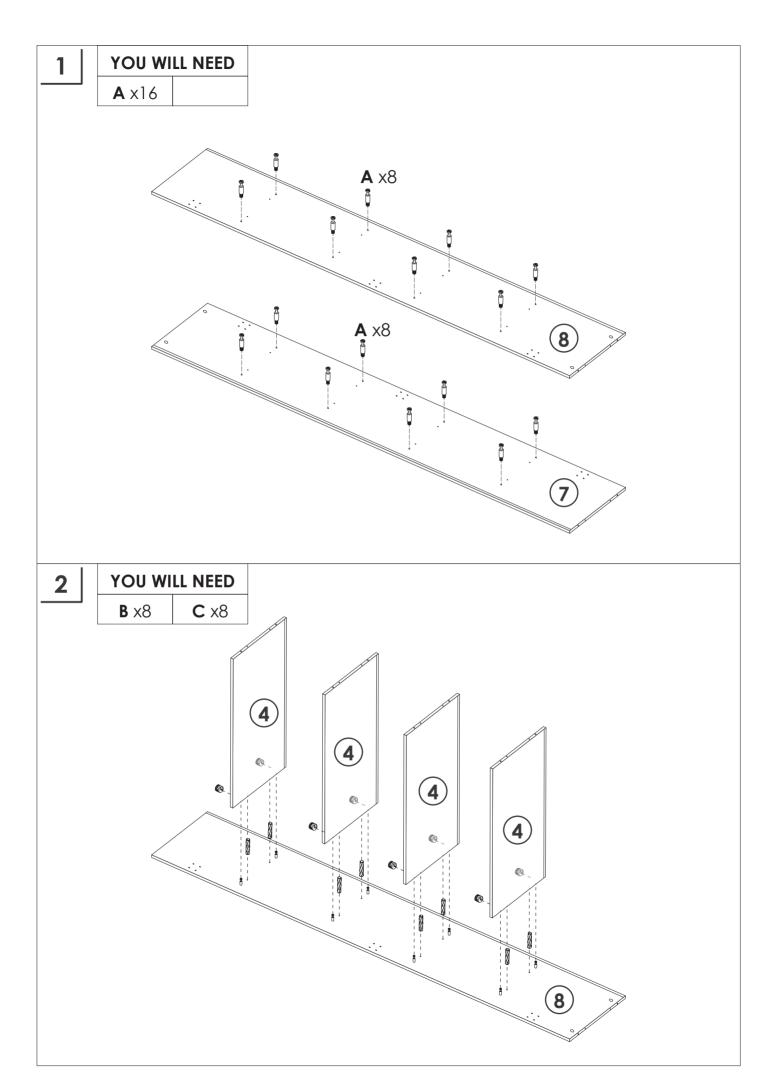

Do not use an electric screwdriver, and do not use too much force when installing, because the board is easy to break.

When installing, please carefully confirm whether each screw corresponds to the manual, accessories with similar shapes can be distinguished by size