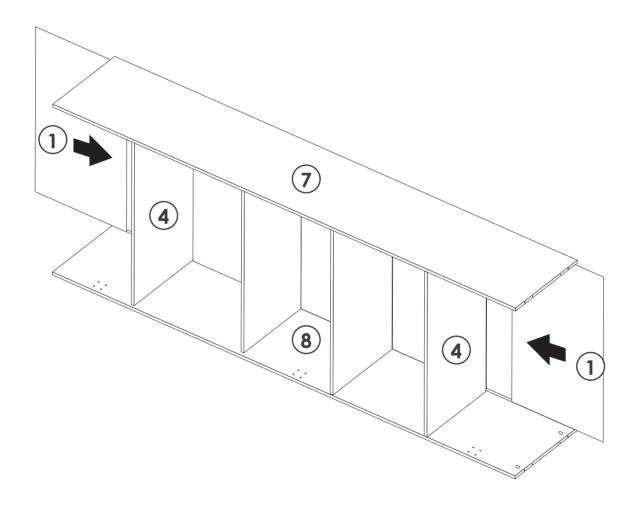

rtant that any product which is assembled using any kind of screw is re-tightened 2 weeks after assembly, and once every 3 mo ths - in order to assure stability through-out the lifespan of the product.

For regular maintenance and cleaning of the product, for the frame, please use a rag dipped in neutral detergent to fully wipe it, and then dry it with a clean rag. For glass materials, wipe with a rag dampened with water glass cleaner, and then dry with a dry rag.

Do not use an electric screwdriver, and do not use too much force when installing, because the board is easy to break.







When installing, please carefully confirm whether each screw corresponds to the manual, accessories with similar shapes can be distinguished by size



# **PARTS LIST**



# **PANEL LAYOUT**































### **GUARANTEE**

Storage Cabinet offers a **90-days** warranty that begins on the date of the original purchase and applies to problems caused by the manufacturer. For questions, assistance, or support, please contact the Customer Service by e-mail with your order number and details. We will send you further information about the solution.