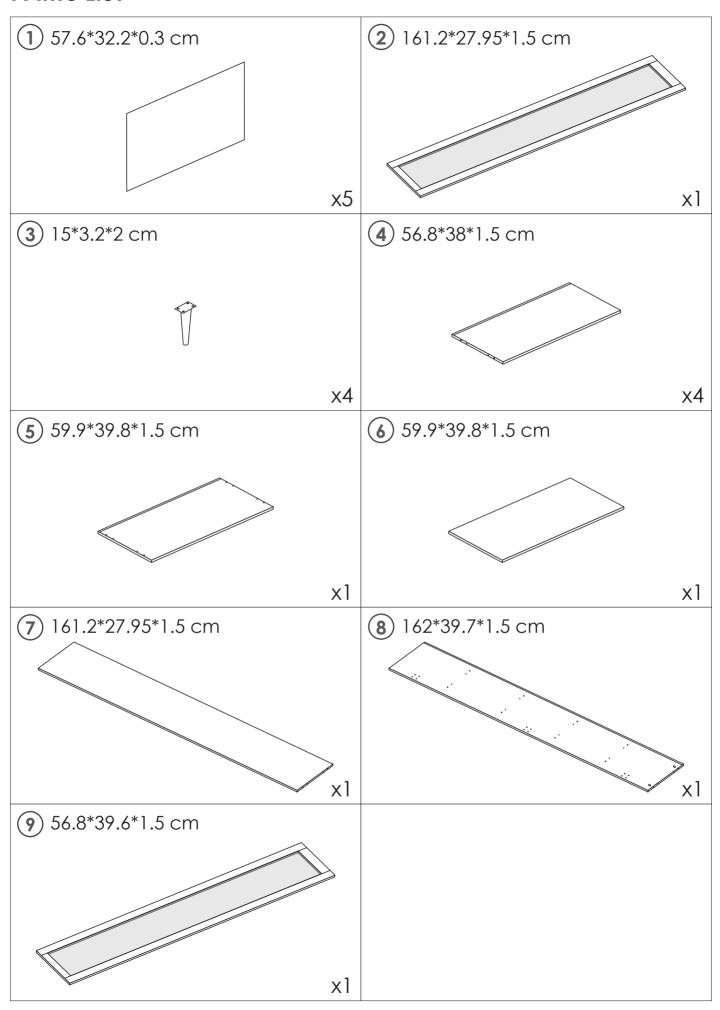

y.

### **IMPORTANT!**

It is important that any product which is assembled using any kind of screw is re-tightened 2 weeks after assembly, and once every 3 mo ths - in order to assure stability through-out the lifespan of the product.

For regular maintenance and cleaning of the product, for the frame, please use a rag dipped in neutral detergent to fully wipe it, and then dry it with a clean rag. For glass materials, wipe with a rag dampened with water glass cleaner, and then dry with a dry rag.

Do not use an electric screwdriver, and do not use too much force when installing, because the board is easy to break.







When installing, please carefully confirm whether each screw corresponds to the manual, accessories with similar shapes can be distinguished by size



# **PARTS LIST**



# **PANEL LAYOUT**































### **GUARANTEE**

Storage Cabinet offers a **90-days** warranty that begins on the date of the original purchase and applies to problems caused by the manufacturer. For questions, assistance, or support, please contact the Customer Service by e-mail with your order number and details. We will send you further information about the solution.