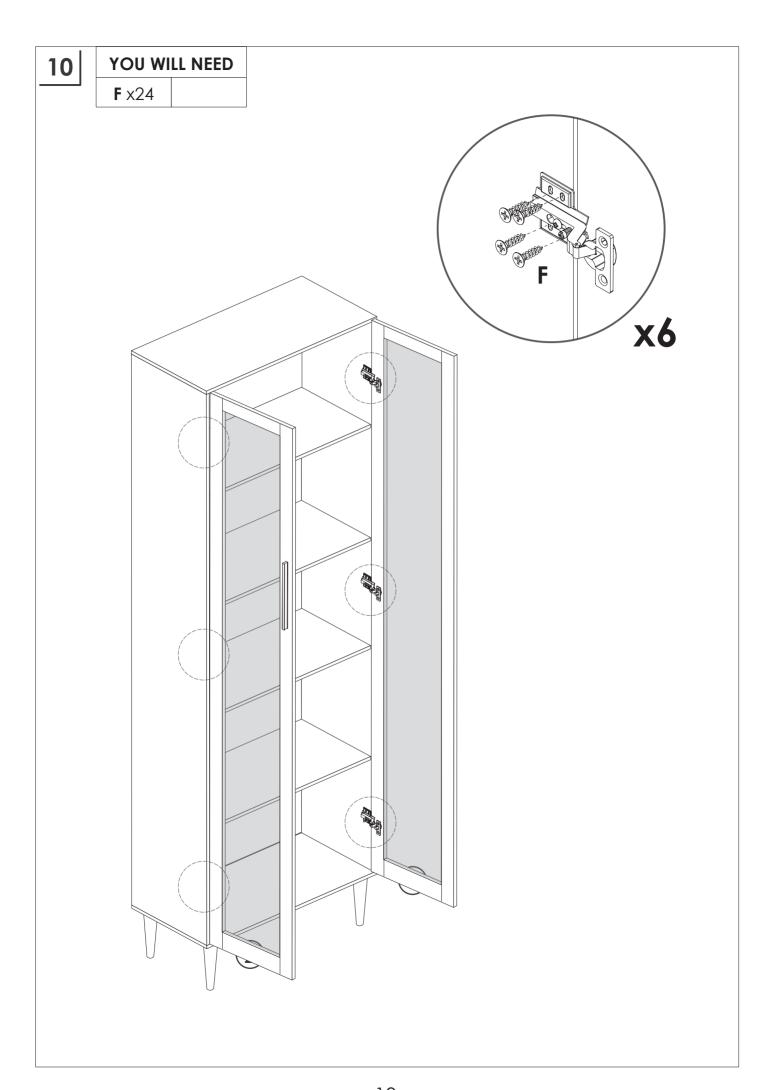

### **PRODUCT CARE**

- Please follow the instruction to assemble this item correctly.
- Don't make the screws be too loose or too tight.
- Please put the screws into the holes' position just as shown in the arrows of the image, and then clockwise rotate 90° or 180°
- More product parts, it is recommended that two people install
- The fittings pack contains small accessories that should be kept away from small children.

Do not use an electric screwdriver, and do not use too much force when installing, because the board is easy to break.

When installing, please carefully confirm whether each screw corresponds to the manual, accessories with similar shapes can be distinguished by size