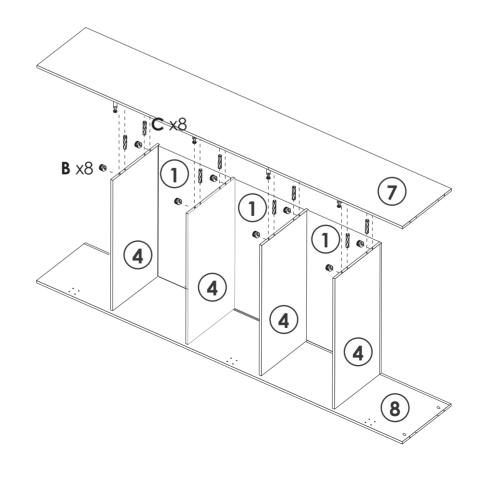

portant that any product which is assembled using any kind of screw is re-tightened 2 weeks after assembly, and once every 3 mo ths - in order to assure stability through-out the lifespan of the product.

For regular maintenance and cleaning of the product, for the frame, please use a rag dipped in neutral detergent to fully wipe it, and then dry it with a clean rag. For glass materials, wipe with a rag dampened with water glass cleaner, and then dry with a dry rag.

Do not use an electric screwdriver, and do not use too much force when installing, because the board is easy to break.







When installing, please carefully confirm whether each screw corresponds to the manual, accessories with similar shapes can be distinguished by size



# **PARTS LIST**



# **PANEL LAYOUT**































### **GUARANTEE**

Storage Cabinet offers a **90-days** warranty that begins on the date of the original purchase and applies to problems caused by the manufacturer. For questions, assistance, or support, please contact the Customer Service by e-mail with your order number and details. We will send you further information about the solution.