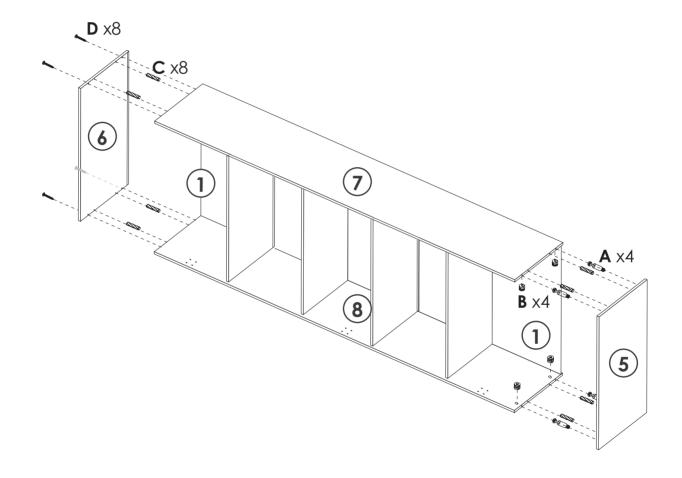

t that any product which is assembled using any kind of screw is re-tightened 2 weeks after assembly, and once every 3 mo ths - in order to assure stability through-out the lifespan of the product.

For regular maintenance and cleaning of the product, for the frame, please use a rag dipped in neutral detergent to fully wipe it, and then dry it with a clean rag. For glass materials, wipe with a rag dampened with water glass cleaner, and then dry with a dry rag.

Do not use an electric screwdriver, and do not use too much force when installing, because the board is easy to break.







When installing, please carefully confirm whether each screw corresponds to the manual, accessories with similar shapes can be distinguished by size



# **PARTS LIST**



# **PANEL LAYOUT**































### **GUARANTEE**

Storage Cabinet offers a **90-days** warranty that begins on the date of the original purchase and applies to problems caused by the manufacturer. For questions, assistance, or support, please contact the Customer Service by e-mail with your order number and details. We will send you further information about the solution.