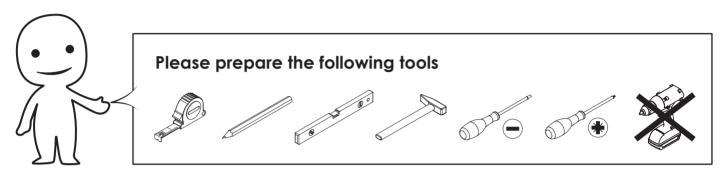

### **PRODUCT CARE**

- Please follow the instruction to assemble this item correctly.
- Don't make the screws be too loose or too tight.
- Please put the screws into the holes' position just as shown in the arrows of the image, and then clockwise rotate 90° or 180°
- More product parts, it is recommended that two people install
- The fittings pack contains small accessories that should be kept away from small children.