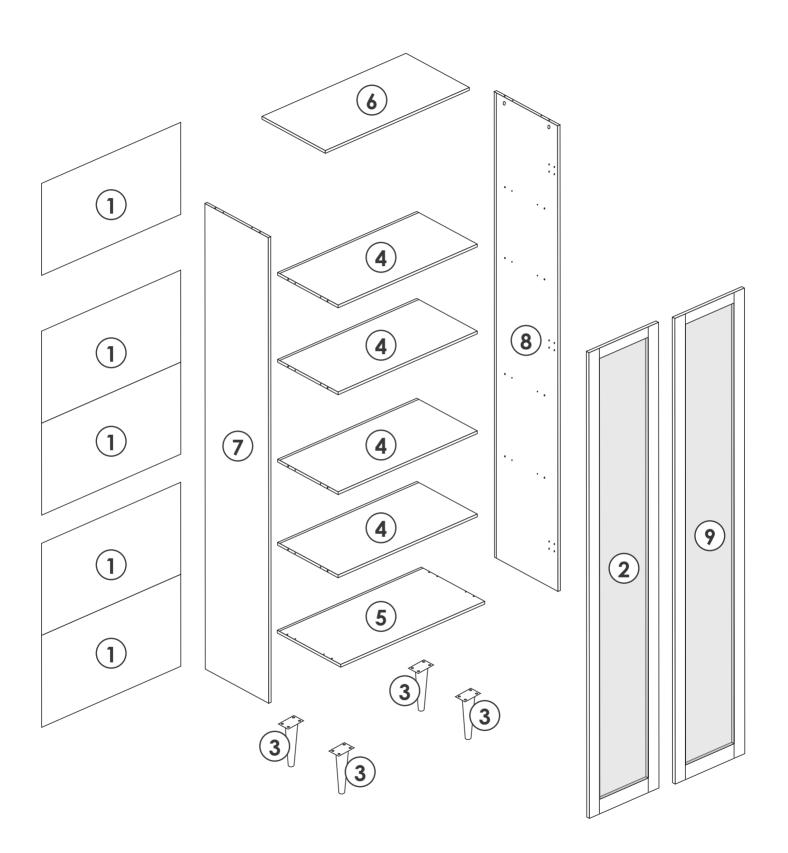

It is important that any product which is assembled using any kind of screw is re-tightened 2 weeks after assembly, and once every 3 mo ths - in order to assure stability through-out the lifespan of the product.

For regular maintenance and cleaning of the product, for the frame, please use a rag dipped in neutral detergent to fully wipe it, and then dry it with a clean rag. For glass materials, wipe with a rag dampened with water glass cleaner, and then dry with a dry rag.

Do not use an electric screwdriver, and do not use too much force when installing, because the board is easy to break.







When installing, please carefully confirm whether each screw corresponds to the manual, accessories with similar shapes can be distinguished by size



# **PARTS LIST**



# **PANEL LAYOUT**































### **GUARANTEE**

Storage Cabinet offers a **90-days** warranty that begins on the date of the original purchase and applies to problems caused by the manufacturer. For questions, assistance, or support, please contact the Customer Service by e-mail with your order number and details. We will send you further information about the solution.