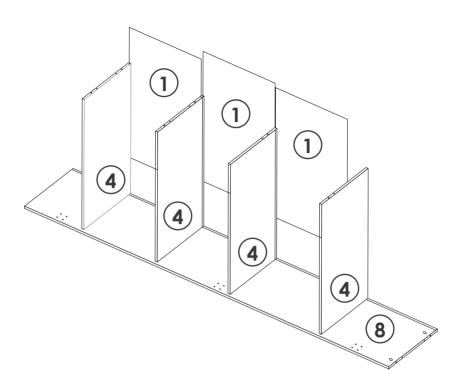

s important that any product which is assembled using any kind of screw is re-tightened 2 weeks after assembly, and once every 3 mo ths - in order to assure stability through-out the lifespan of the product.

For regular maintenance and cleaning of the product, for the frame, please use a rag dipped in neutral detergent to fully wipe it, and then dry it with a clean rag. For glass materials, wipe with a rag dampened with water glass cleaner, and then dry with a dry rag.

Do not use an electric screwdriver, and do not use too much force when installing, because the board is easy to break.







When installing, please carefully confirm whether each screw corresponds to the manual, accessories with similar shapes can be distinguished by size



# **PARTS LIST**



# **PANEL LAYOUT**































### **GUARANTEE**

Storage Cabinet offers a **90-days** warranty that begins on the date of the original purchase and applies to problems caused by the manufacturer. For questions, assistance, or support, please contact the Customer Service by e-mail with your order number and details. We will send you further information about the solution.