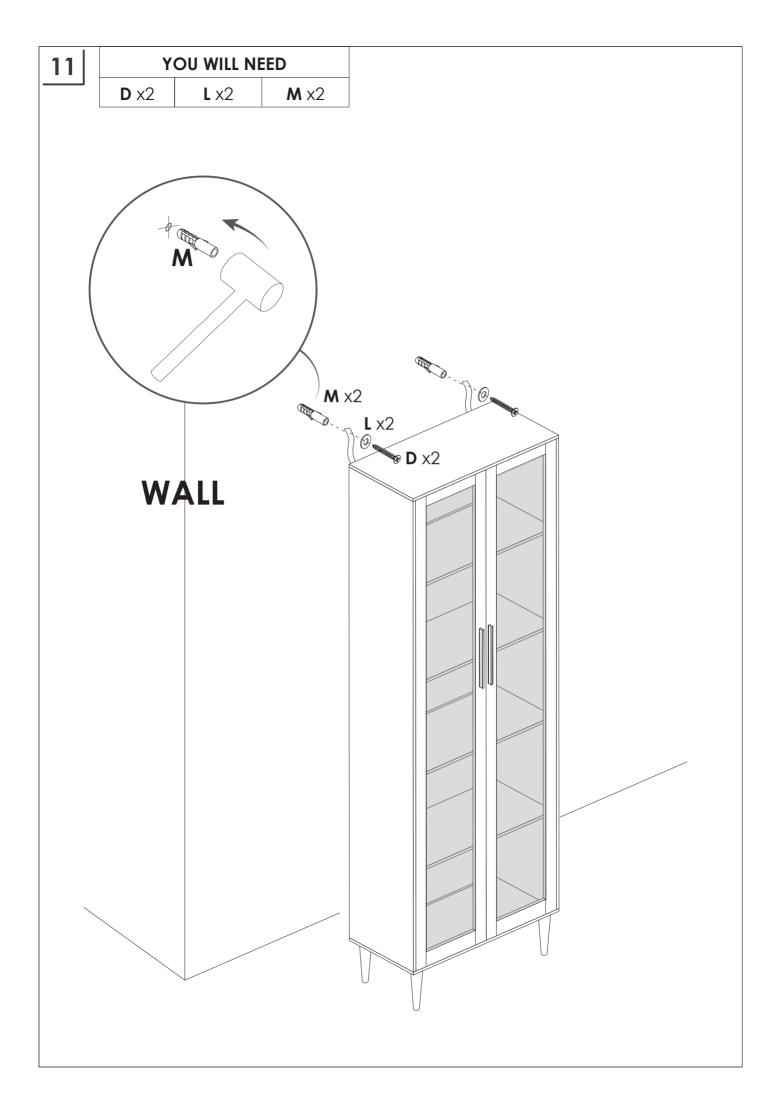

### **ANTI-TOPPLE WARNING!**

Overturned furniture can cause serious or fatal crush injuries. To prevent tipping over, be sure to use the wall attachment, if not included with this product. Please purchase the wall attachment that fit your wall. If unsure, seek professional advice. Please read and follow each step of the instructions carefully.

### **IMPORTANT!**

It is important that any product which is assembled using any kind of screw is re-tightened 2 weeks after assembly, and once every 3 mo ths - in order to assure stability through-out the lifespan of the product.