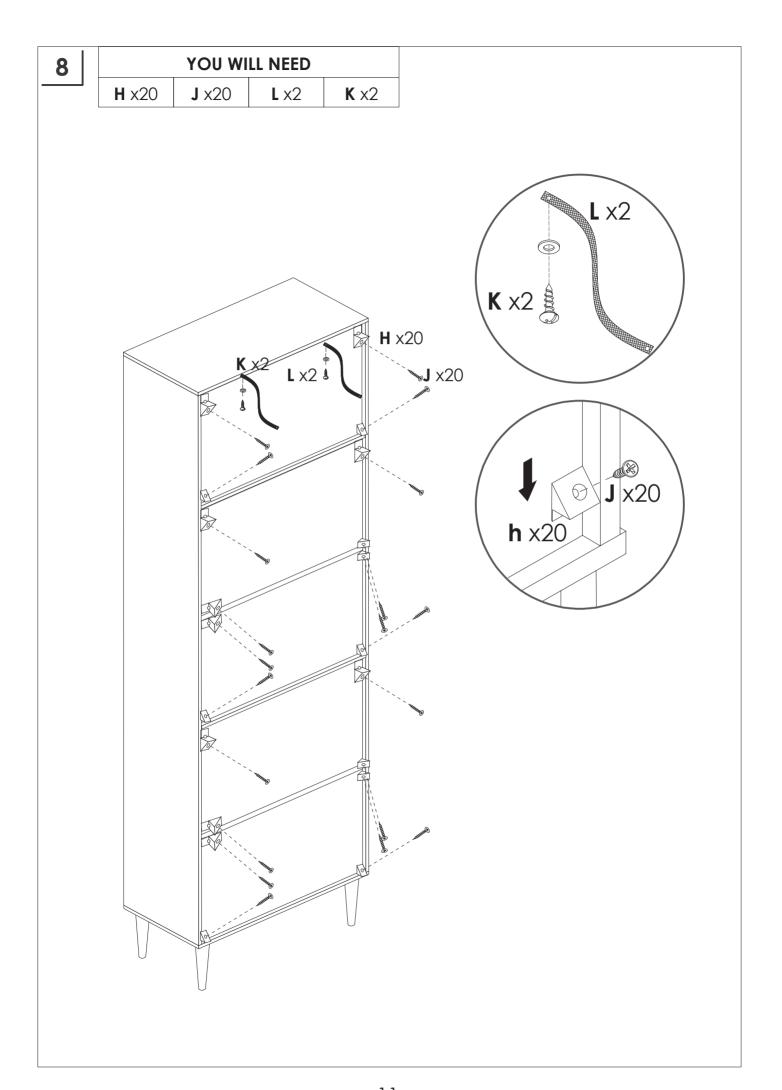

at any product which is assembled using any kind of screw is re-tightened 2 weeks after assembly, and once every 3 mo ths - in order to assure stability through-out the lifespan of the product.

For regular maintenance and cleaning of the product, for the frame, please use a rag dipped in neutral detergent to fully wipe it, and then dry it with a clean rag. For glass materials, wipe with a rag dampened with water glass cleaner, and then dry with a dry rag.

Do not use an electric screwdriver, and do not use too much force when installing, because the board is easy to break.







When installing, please carefully confirm whether each screw corresponds to the manual, accessories with similar shapes can be distinguished by size



# **PARTS LIST**



# **PANEL LAYOUT**































### **GUARANTEE**

Storage Cabinet offers a **90-days** warranty that begins on the date of the original purchase and applies to problems caused by the manufacturer. For questions, assistance, or support, please contact the Customer Service by e-mail with your order number and details. We will send you further information about the solution.