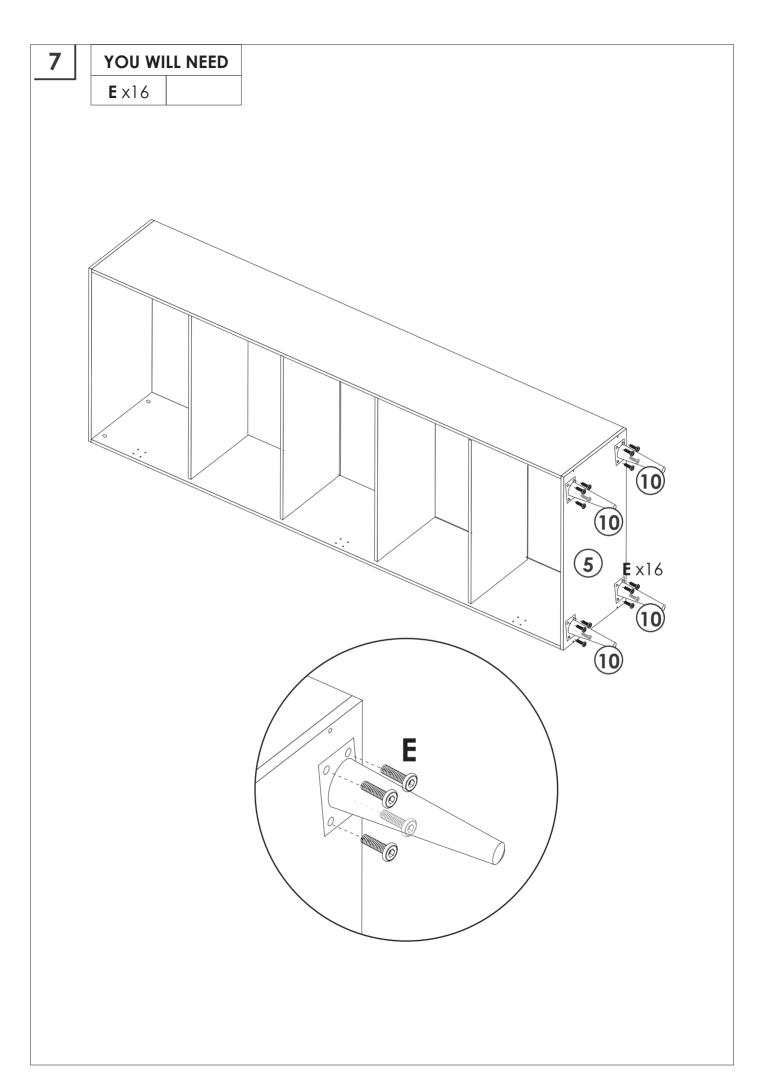

that any product which is assembled using any kind of screw is re-tightened 2 weeks after assembly, and once every 3 mo ths - in order to assure stability through-out the lifespan of the product.

For regular maintenance and cleaning of the product, for the frame, please use a rag dipped in neutral detergent to fully wipe it, and then dry it with a clean rag. For glass materials, wipe with a rag dampened with water glass cleaner, and then dry with a dry rag.

Do not use an electric screwdriver, and do not use too much force when installing, because the board is easy to break.







When installing, please carefully confirm whether each screw corresponds to the manual, accessories with similar shapes can be distinguished by size



# **PARTS LIST**



# **PANEL LAYOUT**































### **GUARANTEE**

Storage Cabinet offers a **90-days** warranty that begins on the date of the original purchase and applies to problems caused by the manufacturer. For questions, assistance, or support, please contact the Customer Service by e-mail with your order number and details. We will send you further information about the solution.