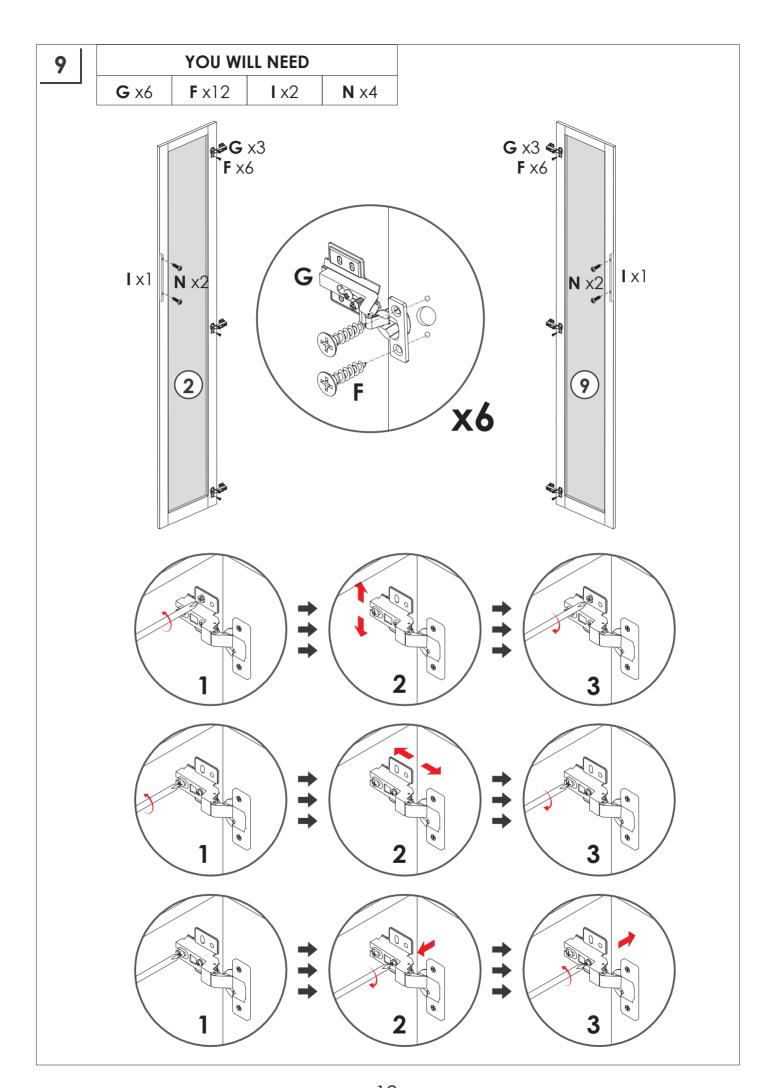

### **PRODUCT CARE**

- Please follow the instruction to assemble this item correctly.
- Don't make the screws be too loose or too tight.
- Please put the screws into the holes' position just as shown in the arrows of the image, and then clockwise rotate 90° or 180°
- More product parts, it is recommended that two people install
- The fittings pack contains small accessories that should be kept away from small children.

Do not use an electric screwdriver, and do not use too much force when installing, because the board is easy to break.

When installing, please carefully confirm whether each screw corresponds to the manual, accessories with similar shapes can be distinguished by size