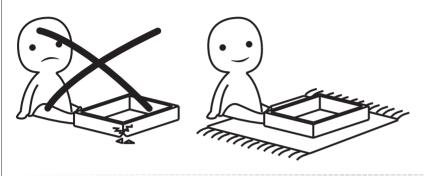

### **AVOID SCRATCHES!**

In order to avoid scratching this furnuture should be assembled on a soft layer-could be a rug.