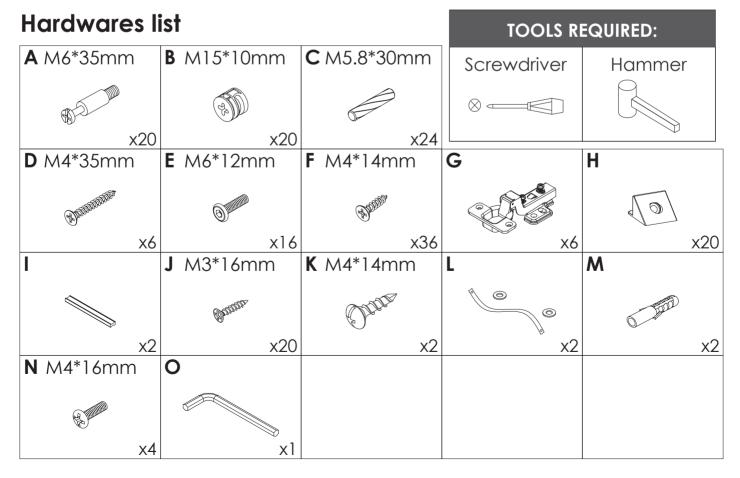

nstructions carefully.

### **IMPORTANT!**

It is important that any product which is assembled using any kind of screw is re-tightened 2 weeks after assembly, and once every 3 mo ths - in order to assure stability through-out the lifespan of the product.

For regular maintenance and cleaning of the product, for the frame, please use a rag dipped in neutral detergent to fully wipe it, and then dry it with a clean rag. For glass materials, wipe with a rag dampened with water glass cleaner, and then dry with a dry rag.

Do not use an electric screwdriver, and do not use too much force when installing, because the board is easy to break.







When installing, please carefully confirm whether each screw corresponds to the manual, accessories with similar shapes can be distinguished by size



# **PARTS LIST**



# **PANEL LAYOUT**































### **GUARANTEE**

Storage Cabinet offers a **90-days** warranty that begins on the date of the original purchase and applies to problems caused by the manufacturer. For questions, assistance, or support, please contact the Customer Service by e-mail with your order number and details. We will send you further information about the solution.