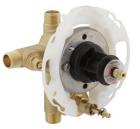

## Features

- Rite-Temp<sup>®</sup> pressure-balancing diaphragm design.
- Pressure-balancing mechanism of one-piece diaphragm cartridge design for ease of maintenance.
- Mixing valve cycles from "cold" to "hot".
- Integral diverter mechanism.
- High-temperature limit setting for added safety.
- Available with or without screwdriver stops.
- Designed for showerhead and handshower applications.

# KOHLER. Faucets

Rite-Temp® Pressure-Balancing Valve w/Diverter