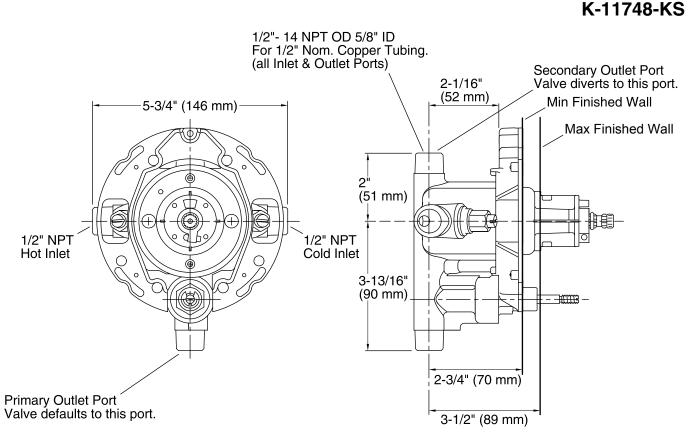

## Features

- Rite-Temp<sup>®</sup> pressure-balancing diaphragm design.
- Pressure-balancing mechanism of one-piece diaphragm cartridge design for ease of maintenance.
- Mixing valve cycles from "cold" to "hot".
- Integral diverter mechanism.
- High-temperature limit setting for added safety.
- Available with or without screwdriver stops.
- Designed for showerhead and handshower applications.

## Material

Brass valve bodies.



## Codes/Standards

ASME A112.18.1/CSA B125.1 ASSE 1016

## KOHLER® Faucet Lifetime Limited Warranty

See website for detailed warranty information.



# KOHLER. Faucets

Rite-Temp® Pressure-Balancing Valve w/Diverter



## **Technical Information**

All product dimensions are nominal.

#### Notes

Install this product according to the installation guide.