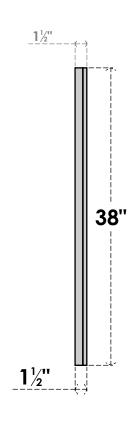

## GVPVE12X3802SF

12"W X 38"H RECTANGLE SURFACE MOUNT PVC GABLE VENT: FUNCTIONAL, W/ 2"W X 1-1/2"P **BRICKMOULD FRAME** 

**VENTING AREA: 22 SQ IN** LOUVER HEIGHT: 2 7/8"

LOUVER QTY: 12

**FRONT** 

SIDE

EKENA MILLWORK 2300 WEST MAIN ST. CLARKSVILLE, TX 75426 TOLL FREE: 866-607-0453 WWW.EKENAMILLWORK.COM