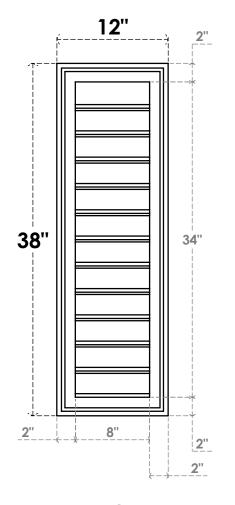

## GVPVE12X3802SF

12"W X 38"H RECTANGLE SURFACE MOUNT PVC GABLE VENT: FUNCTIONAL, W/ 2"W X 1-1/2"P **BRICKMOULD FRAME** 

**VENTING AREA: 22 SQ IN** LOUVER HEIGHT: 2 7/8"

LOUVER QTY: 12

**FRONT** 

SIDE

EKENA MILLWORK 2300 WEST MAIN ST. CLARKSVILLE, TX 75426 TOLL FREE: 866-607-0453 WWW.EKENAMILLWORK.COM