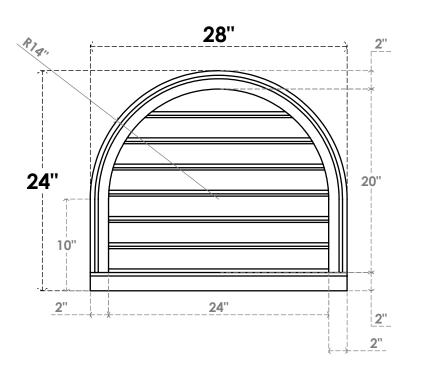

## GVPRT28X2403SF

28"W X 24"H ROUND TOP SURFACE MOUNT PVC GABLE VENT: FUNCTIONAL, W/ 2"W X 2"P **BRICKMOULD SILL FRAME** 

**VENTING AREA: 33.26 SQ IN** 

LOUVER HEIGHT: 2 7/8"

LOUVER QTY: 7

**FRONT** 

SIDE

1. INSTALLATION TO BE COMPLETED IN ACCORDANCE WITH MANUFACTURER'S SPECIFICATIONS. 2. DRAWING MAY NOT BE TO SCALE