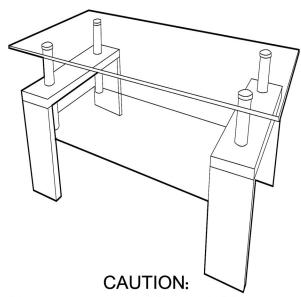

## Assembly Instructions

## Caution:Pls read the Al before you proceed. END TABLE

Pls follow up the AI  $\,$  when assemble the table leave your child away Parts List

| NO. | Picture                                           |                  | Description                  | Qty |
|-----|---------------------------------------------------|------------------|------------------------------|-----|
| Α   | \( \frac{\partial 0}{0}  0 \)                     |                  | Tempered glass table top     | 1   |
| В   |                                                   | 8X255mm          | Pulling rod                  | 4   |
| С   |                                                   |                  | Tempered glass               | 1   |
| D   |                                                   |                  | Stainless steel pipe         | 8   |
| Е   |                                                   | M8X45mm          | Gasket                       | 12  |
| F   |                                                   | 4                | Allen key                    | 1   |
| G   |                                                   | M24X5mm          | Screw                        | 8   |
| Н   |                                                   | M11X9mm          | Eccentric cam lock fasteners | 8   |
| I   | <del>(</del> ———————————————————————————————————— | M4X20mm          | Screw                        | 4   |
| J   |                                                   | M8X49mm          | Box Spanner M10              | 1   |
| K   |                                                   | M8X15mm          | Nut                          | 4   |
| L   | <u>(                                    </u>      |                  | Connection                   | 4   |
| M   | 0                                                 | ·× · · · · · · · | Board                        | 4   |
| N   | ©                                                 | . 4              | Board                        | 2   |
| 0   |                                                   | M8X19mm          | Plastic gasket               | 4   |
| Р   | 0                                                 | M8X19mm          | lron gasket                  | 4   |
| Q   |                                                   |                  | Anti-skid pad                | 8   |
| R   |                                                   | į.               | Stickers                     | 8   |
| S   |                                                   | -                | Corner guard                 | 4   |