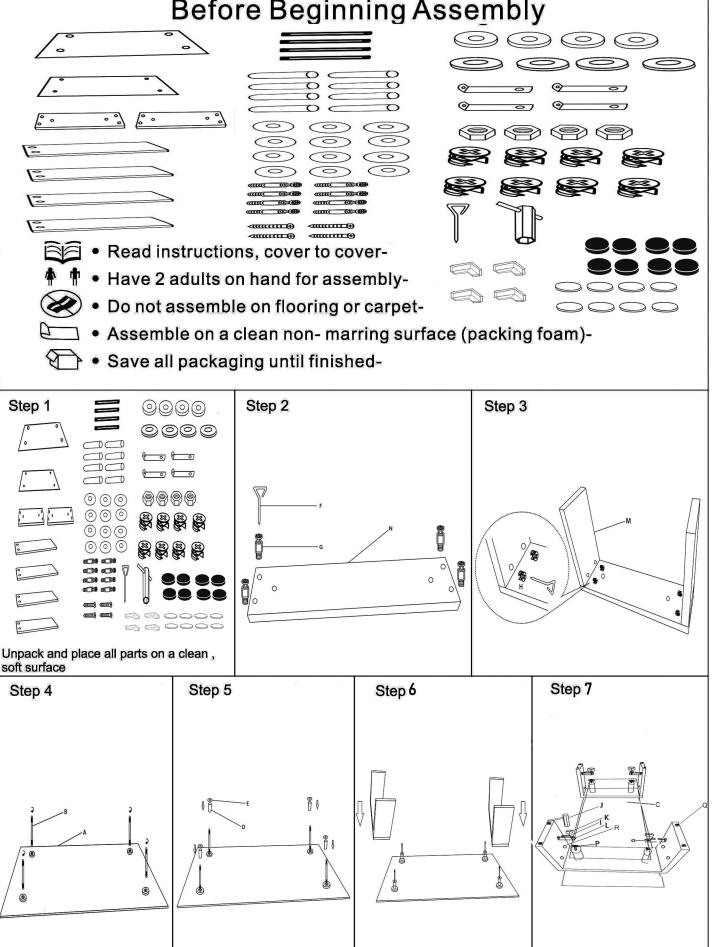

· · · · · · | Board                        | 4   |
| N   | ©                                                 | . 4              | Board                        | 2   |
| 0   |                                                   | M8X19mm          | Plastic gasket               | 4   |
| Р   | 0                                                 | M8X19mm          | lron gasket                  | 4   |
| Q   |                                                   |                  | Anti-skid pad                | 8   |
| R   |                                                   | į.               | Stickers                     | 8   |
| S   |                                                   | -                | Corner guard                 | 4   |

## Assembly Preparation Before Beginning Assembly