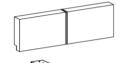

#### **B2 (BOX 2)**

D **BED SLAT** 

RIGHT FOOTBOARD **LEG** 

1PC

**BED SLAT SUPPORT** WITH LEVELER

**FOOTBOARD PANEL** 

F

**BED RAIL** 