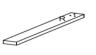

#### **B2 (BOX 2)**

D **BED SLAT** 

RIGHT FOOTBOARD **LEG** 

1PC

**BED SLAT SUPPORT** WITH LEVELER

**FOOTBOARD PANEL** 

F

**BED RAIL** 