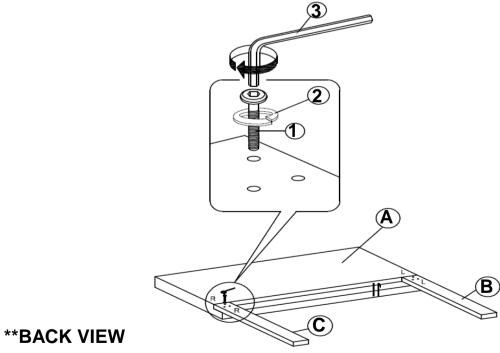

ANEL** 



F

**BED RAIL** 

2PCS

1PC

300260KE (B1) FROM BOX 1

**HEADBOARD** 

**COMPLETE** 

1PC

**LEFT FOOTBOARD LEG** 

## HARDWARE IDENTIFICATION

HB

### Z-B1 (BOX 1) - HARDWARE PACK IS LOCATED IN 300260KE (B1)

**BOLT** 

(JCBC M6 x 50mm - RBW)



6PCS

**ALLEN WRENCH** (M4 x 60mm - BLK)



1PC

**LOCK WASHER** 2 (20mm - RBW)



6PCS

Z-B2 (BOX 2) - HARDWARE PACK IS LOCATED IN 300260KE (B2)

**FLAT HEAD SCREW** (CSK M4 X 32mm - RBW)



8PCS

**SMALL ALLEN WRENCH** (M4 x 100mm - BLK)



1PC

**BOLT** (JCBC M6 X 40mm - RBW)



10PCS

**BIG ALLEN WRENCH** (M5 x 70mm - BLK)

1PC

NOTE:

Phillips head screw driver is required in the assembly process; however, manufacturer does not provide this item.

## STEP 1



\*\*BACK VIEW

IF PURCHASE HEADBOARD ONLY, SKIP BELOW STEPS

## STEP 2



IF PURCHASE HEADBOARD ONLY, SKIP BELOW STEPS

# **ASSEMBLY INSTRUCTIONS** STEP 3 (H)5 $\widehat{\mathbf{G}}$ Black Woven MATCH ' Black THE Woven **LABEL** STEP 4 НВ F STEP 5 6 **5** E

# STEP 6



# STEP 7 COMPLETE





Inner Size: 76.75"W X 80.25"D



Note: Dimension tolerance ±5%