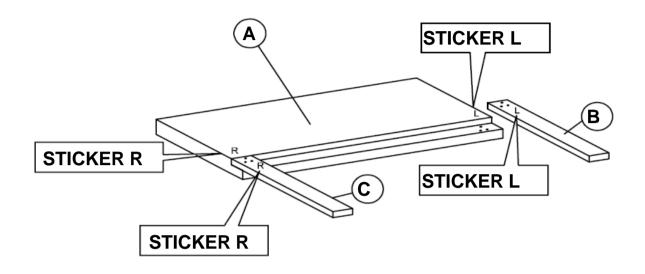

#### **B2 (BOX 2)**

D **BED SLAT** 

RIGHT FOOTBOARD **LEG** 

1PC

**BED SLAT SUPPORT** WITH LEVELER

**FOOTBOARD PANEL** 

F

**BED RAIL** 

2PCS

1PC

300260KE (B1) FROM BOX 1

**HEADBOARD** 

**COMPLETE** 

1PC

**LEFT FOOTBOARD LEG** 

## STEP 2

IF PURCHASE HEADBOARD ONLY, SKIP BELOW STEPS