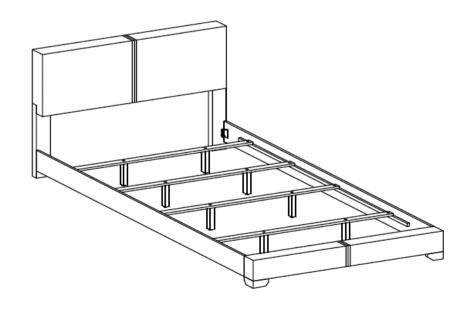

)

**BOLT** 

(JCBC M6 x 50mm - RBW)



6PCS

**ALLEN WRENCH** (M4 x 60mm - BLK)



1PC

**LOCK WASHER** 2 (20mm - RBW)



6PCS

Z-B2 (BOX 2) - HARDWARE PACK IS LOCATED IN 300260KE (B2)

**FLAT HEAD SCREW** (CSK M4 X 32mm - RBW)



8PCS

**SMALL ALLEN WRENCH** (M4 x 100mm - BLK)



1PC

**BOLT** (JCBC M6 X 40mm - RBW)



10PCS

**BIG ALLEN WRENCH** (M5 x 70mm - BLK)

1PC

NOTE:

Phillips head screw driver is required in the assembly process; however, manufacturer does not provide this item.

## STEP 1



\*\*BACK VIEW

IF PURCHASE HEADBOARD ONLY, SKIP BELOW STEPS

## STEP 2



IF PURCHASE HEADBOARD ONLY, SKIP BELOW STEPS

# **ASSEMBLY INSTRUCTIONS** STEP 3 (H)5 $\widehat{\mathbf{G}}$ Black Woven MATCH ' Black THE Woven **LABEL** STEP 4 НВ F STEP 5 6 **5** E

# STEP 6



# STEP 7 COMPLETE





Inner Size: 76.75"W X 80.25"D



Note: Dimension tolerance ±5%