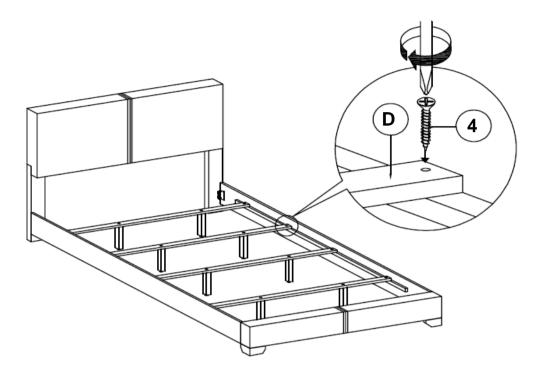

CATED IN 300260KE (B1)

**BOLT** 

(JCBC M6 x 50mm - RBW)



6PCS

**ALLEN WRENCH** (M4 x 60mm - BLK)



1PC

**LOCK WASHER** 2 (20mm - RBW)



6PCS

Z-B2 (BOX 2) - HARDWARE PACK IS LOCATED IN 300260KE (B2)

**FLAT HEAD SCREW** (CSK M4 X 32mm - RBW)



8PCS

**SMALL ALLEN WRENCH** (M4 x 100mm - BLK)



1PC

**BOLT** (JCBC M6 X 40mm - RBW)



10PCS

**BIG ALLEN WRENCH** (M5 x 70mm - BLK)

1PC

NOTE:

Phillips head screw driver is required in the assembly process; however, manufacturer does not provide this item.

## STEP 1



\*\*BACK VIEW

IF PURCHASE HEADBOARD ONLY, SKIP BELOW STEPS

## STEP 2



IF PURCHASE HEADBOARD ONLY, SKIP BELOW STEPS

# **ASSEMBLY INSTRUCTIONS** STEP 3 (H)5 $\widehat{\mathbf{G}}$ Black Woven MATCH ' Black THE Woven **LABEL** STEP 4 НВ F STEP 5 6 **5** E

# STEP 6



# STEP 7 COMPLETE





Inner Size: 76.75"W X 80.25"D



Note: Dimension tolerance ±5%