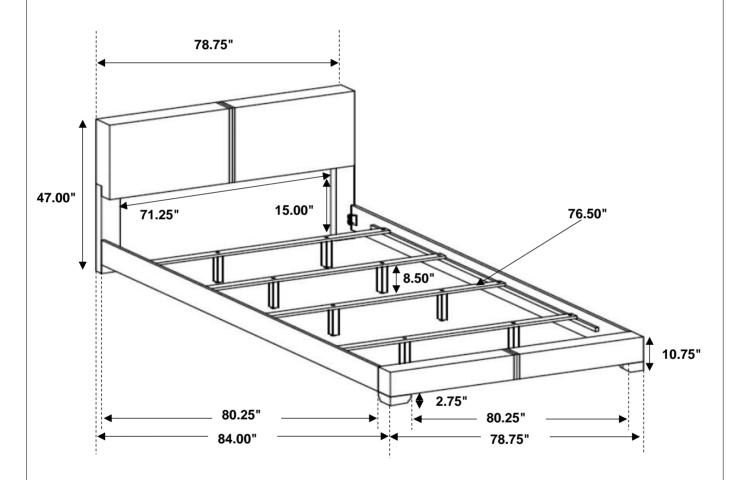

)



6PCS

**ALLEN WRENCH** (M4 x 60mm - BLK)



1PC

**LOCK WASHER** 2 (20mm - RBW)



6PCS

Z-B2 (BOX 2) - HARDWARE PACK IS LOCATED IN 300260KE (B2)

**FLAT HEAD SCREW** (CSK M4 X 32mm - RBW)



8PCS

**SMALL ALLEN WRENCH** (M4 x 100mm - BLK)



1PC

**BOLT** (JCBC M6 X 40mm - RBW)



10PCS

**BIG ALLEN WRENCH** (M5 x 70mm - BLK)

1PC

NOTE:

Phillips head screw driver is required in the assembly process; however, manufacturer does not provide this item.

## STEP 1



\*\*BACK VIEW

IF PURCHASE HEADBOARD ONLY, SKIP BELOW STEPS

## STEP 2



IF PURCHASE HEADBOARD ONLY, SKIP BELOW STEPS

# **ASSEMBLY INSTRUCTIONS** STEP 3 (H)5 $\widehat{\mathbf{G}}$ Black Woven MATCH ' Black THE Woven **LABEL** STEP 4 НВ F STEP 5 6 **5** E

# STEP 6



# STEP 7 COMPLETE





Inner Size: 76.75"W X 80.25"D



Note: Dimension tolerance ±5%