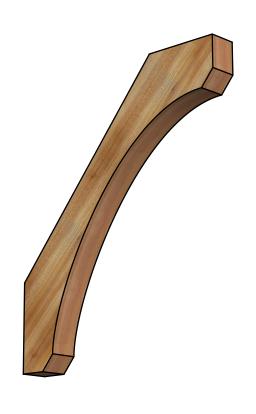

## BRC04X34X40LEC00RWR

4"W X 34"D X 40"H LEGACY ROUGH SAWN BRACE, WESTERN RED CEDAR

SIDE **FRONT** 

**EKENA MILLWORK** 2300 WEST MAIN ST. CLARKSVILLE, TX 75426 TOLL FREE: 866-607-0453 WWW.EKENAMILLWORK.COM