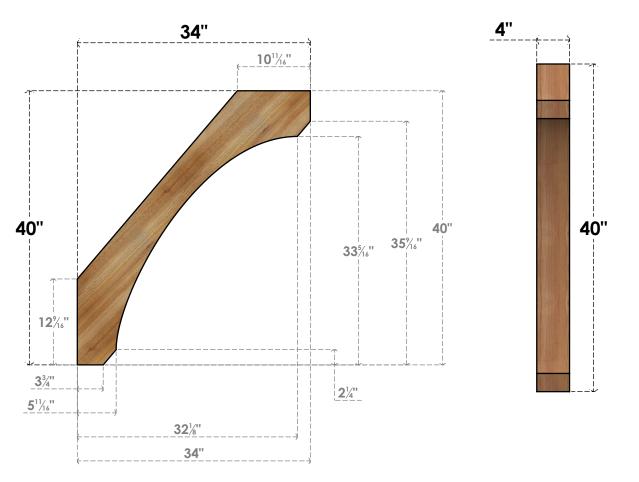

## BRC04X34X40LEC00RWR

4"W X 34"D X 40"H LEGACY ROUGH SAWN BRACE, WESTERN RED CEDAR

SIDE **FRONT** 

**EKENA MILLWORK** 2300 WEST MAIN ST. CLARKSVILLE, TX 75426 TOLL FREE: 866-607-0453 WWW.EKENAMILLWORK.COM