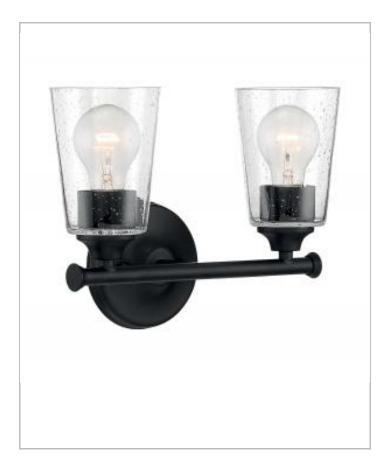

## General

| Finish                    | Matte Black  |
|---------------------------|--------------|
| Style                     | Transitional |
| Number of Lamps           | 2            |
| Height (in.)              | 8.88         |
| Width (in.)               | 12.00        |
| Extension (in.)           | 5.50         |
| Indoor or Outdoor Fixture | Indoor       |

| Specifications       |                 |
|----------------------|-----------------|
| Base                 | Medium          |
| Bulb Type            | Incandescent    |
| Max Wattage          | 60              |
| Voltage              | 120V            |
| Bulb Included        | No              |
| Glass Description    | Clear Seeded    |
| Fabric Description   | Clear Seeded    |
| Weight (lb.)         | 2.55            |
| Sloped Ceiling       | No              |
| Up/Down Installation | Up/Down         |
| Fixture Type         | Vanity          |
| Fixture Material     | Steel and Glass |